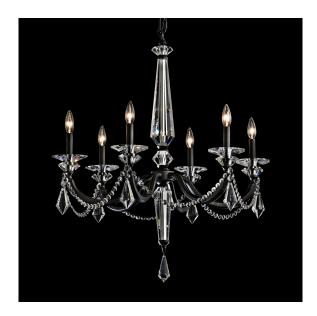

#### **DESCRIPTION**

With a clearly defined Romanesque form, faceted central columns hold graduating metal arms with coordinating candelabra tapers and elegant crystal bobeches. A beaded swag sparkles around its fringe for a touch of whimsy.

#### **FEATURES**

- Precision cut crystal column accented by artisan aluminum cast arms
- Uses six 60w maximum B10 bulbs (not included)
- Adorned by exclusive Schonbek Radiance crystal
- Available in Schonbek Signature Finishes and Schonbek Premium Finishes
- Can be mounted on a sloped ceiling.