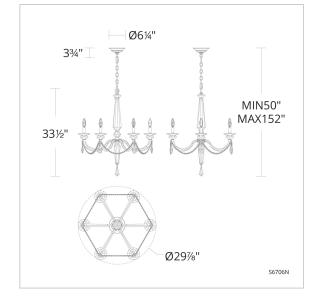

#### **LINE DRAWING**

### **SPECIFICATIONS**

Light Source Standards Incandescent UL/cUL

| Model | Finish    | Crystal | # of Lights | Voltage | Height | Width | Length | Weight |
|-------|-----------|---------|-------------|---------|--------|-------|--------|--------|
| S6706 | - 22 - 23 | R       | 6 Light     | 120V    | 33.5"  | 29.9" | 29.9"  | 15lbs  |
|       | - 26 - 48 |         |             |         |        |       |        |        |
|       | - 51 - 76 |         |             |         |        |       |        |        |