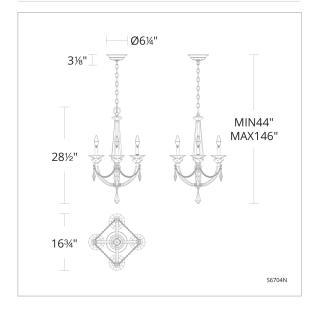

#### LINE DRAWING

## SPECIFICATIONS

Light Source Standards Incandescent UL/cUL

| Model | Finish                              | Crystal | # of Lights | Voltage | Height | Width | Length | Weight  |
|-------|-------------------------------------|---------|-------------|---------|--------|-------|--------|---------|
| S6704 | - 22 - 23<br>- 26 - 48<br>- 51 - 76 | R       | 4 Light     | 120V    | 28.5"  | 16.8" | 16.8"  | 13.7lbs |