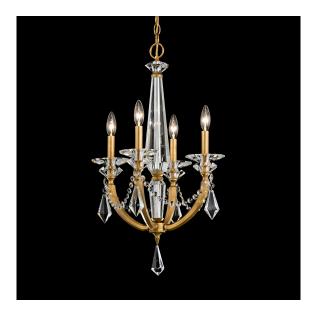

# Verona S6704

### DESCRIPTION

With a clearly defined Romanesque form, faceted central columns hold graduating metal arms with coordinating candelabra tapers and elegant crystal bobeches. A beaded swag sparkles around its fringe for a touch of whimsy.