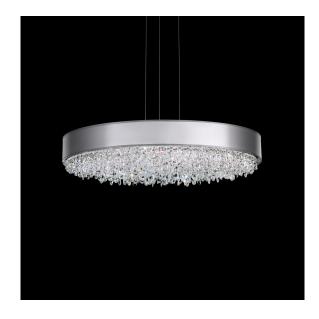

## **DESCRIPTION**

A deluge of Radiance Crystal fall from a luminous body of iridescent organza. Suspended with invisible powered aircraft cable, marvel at a pristine ensemble that appears to hover in midair.