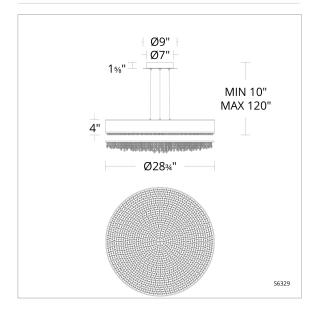

## **LINE DRAWING**

#### **FEATURES**

- Built in color temperature adjustability. Switch from 3000K/3500K/4000K.
- · Organza overlay fabric shade
- Thin powered aircraft cables provide an ultra clean look for adjustable suspension height.
- Can be mounted on a sloped ceiling.
- · Driver concealed within the canopy