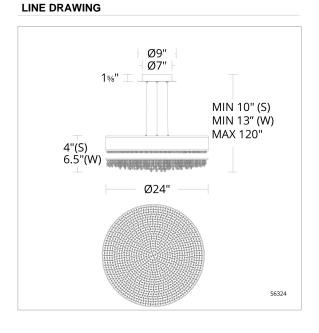

# REPLACEMENT PARTS

S6324SVRSHADE - Silver Shade S6324WHTSHADE - White Shade

| Мо  | del | Finish | Crystal  | Size | ССТ          | Weight | Voltage | Wattage | LED<br>Lumens | Delivered<br>Lumens |
|-----|-----|--------|----------|------|--------------|--------|---------|---------|---------------|---------------------|
| S63 | 324 | - 401  | RS<br>RW | 24"  | 3000K/3500K/ | 21lbs  | 120V    | 31W     | 2166          | Up To 1170          |