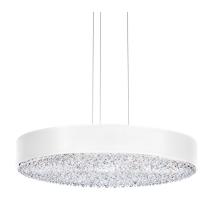

# Eclyptix LED

#### **DESCRIPTION**

A deluge of Radiance Crystal fall from a luminous body of iridescent organza. Suspended with invisible powered aircraft cable, marvel at a pristine ensemble that appears to hover in midair.

#### **FEATURES**

- Built in color temperature adjustability. Switch from 3000K/3500K/4000K.
- · Organza overlay fabric shade
- Thin powered aircraft cables provide an ultra clean look for adjustable suspension height.
- Can be mounted on a sloped ceiling.
- · Driver concealed within the canopy