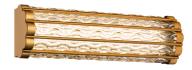

# Fortress S4420

# DESCRIPTION

Artistry and beauty are invited into everyday life. Glamorous layers of hand-finished metal and textured Optic Crystal unite to create a curvilinear form, adding a touch of refinement.

#### **FEATURES**

- Built in color temperature adjustability. Switch from 3000K/3500K/4000K.
- · Can be mounted on wall in all orientations
- · Driver concealed within the canopy