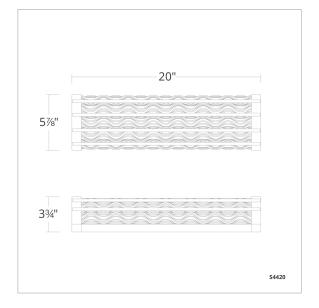

#### **LINE DRAWING**

| Model | Finish | Crystal | Size | ССТ          | Weight | Voltage   | Wattage | LED<br>Lumens | Delivered<br>Lumens |
|-------|--------|---------|------|--------------|--------|-----------|---------|---------------|---------------------|
| S4420 | - 700  | 0       | 20"  | 3000K/3500K/ | 9.1lbs | 120V/277V | 20W     | 2392          | Up To 1435          |
|       |        |         |      | 4000K        |        |           |         |               |                     |