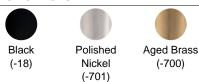

# **FINISH OPTIONS**

# **SPECIFICATIONS**

Light SourceLEDCRI90DimmingELV,0-10V,TriacStandardsETL/cETL, Title 24

| Model | Finish              | Crystal | Size | ССТ                   | Weight  | Voltage   | Wattage | LED<br>Lumens | Delivered<br>Lumens |
|-------|---------------------|---------|------|-----------------------|---------|-----------|---------|---------------|---------------------|
| S3526 | - 18 - 700<br>- 701 | 0       | 26"  | 3000K/3500K/<br>4000K | 27.7lbs | 120V-277V | 40W     | 3615          | Up To 2098          |