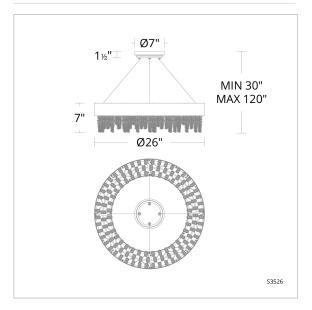

# **LINE DRAWING**

# **SPECIFICATIONS**

Light SourceLEDCRI90DimmingELV,0-10V,TriacStandardsETL/cETL, Title 24

| Model | Finish              | Crystal | Size | ССТ                   | Weight  | Voltage   | Wattage | LED<br>Lumens | Delivered<br>Lumens |
|-------|---------------------|---------|------|-----------------------|---------|-----------|---------|---------------|---------------------|
| S3526 | - 18 - 700<br>- 701 | 0       | 26"  | 3000K/3500K/<br>4000K | 27.7lbs | 120V-277V | 40W     | 3615          | Up To 2098          |