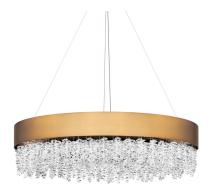

# Soleil

# **DESCRIPTION**

Dripping with asymmetric Optic Crystal strands suggestive of melodic scales, Soleil intimates a soothing composition of order balanced with chaos. A beautifully finished geometry conceals modern LED optimized for color rendition.