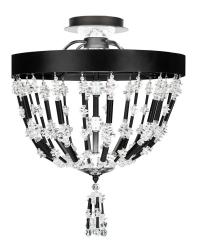

### DESCRIPTION

Discover a French colonial treasure in this exotic transformation of the Louis XIV Empire style with Polynesian influences. Drapes of bamboo garland in dimensional finishes and asymmetric crystals come alive when internally illuminated with discreet LEDs. This Naturalistic Schonbek expresses volume without mass.