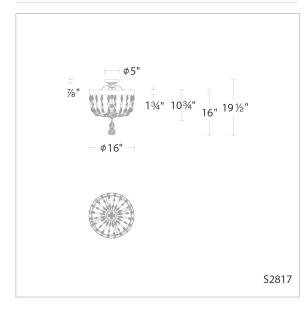

### LINE DRAWING

# SPECIFICATIONS

| Light Source |  |
|--------------|--|
| CRI          |  |
| Dimming      |  |
| Standards    |  |

LED 90 ELV,0-10V,Triac ETL/cETL, Title 24

| Model | Finish            | Crystal | Size | ССТ                   | Weight | Voltage   | Wattage | LED<br>Lumens | Delivered<br>Lumens |
|-------|-------------------|---------|------|-----------------------|--------|-----------|---------|---------------|---------------------|
| S2817 | - 22 - 48<br>- 51 | 0       | 16"  | 3000K/3500K/<br>4000K | 10lbs  | 120V/277V | 31.5W   | 2430          | Up To 1166          |