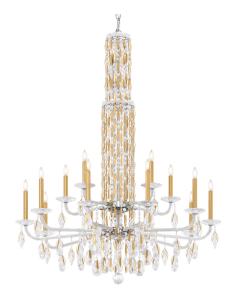

# Siena RS84151

## **DESCRIPTION**

Cascading with luminosity and shimmering gems, the Siena collection features a focal waterfall of elven flawlessness. Hand-formed crystal arms crowned with solid crystal bobeches and tapers are then beautifully adorned with multifaceted crystal drops and delicately crafted metallic accents to complete a mystical composition.

## **SPECIFICATIONS**

Light Source Standards Bulb Info Incandescent UL/cUL

B10 (E12 Base), Qty 17, 60 Max.

| Model   | Finish    | Crystal | # of Lights | Voltage | Height | Width | Length |
|---------|-----------|---------|-------------|---------|--------|-------|--------|
| RS84151 | - 6 - 22  | Н       | 17 Light    | 120V    | 50.5"  | 40.5" | 40.5"  |
|         | - 48 - 51 | R       | •           |         |        |       |        |
|         | - 401     |         |             |         |        |       |        |