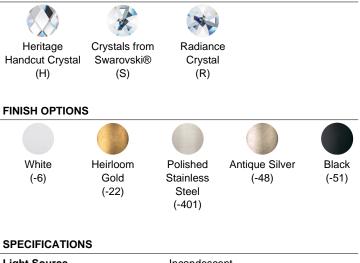

## **CRYSTAL OPTIONS**

Light Source Standards Bulb Info Incandescent UL/cUL B10 (E12 Base), Qty 3, 40 Max.

| Model  | Finish    | Crystal | # of Lights | Voltage | Height | Width | Length |
|--------|-----------|---------|-------------|---------|--------|-------|--------|
| RS8341 | - 6 - 22  | Н       | 3 Light     | 120V    | 15"    | 5"    | 5"     |
|        | - 48 - 51 | S       |             |         |        |       |        |
|        | - 401     | R       |             |         |        |       |        |
|        |           |         |             |         |        |       |        |

Example: RS8341N-06H

Sarella