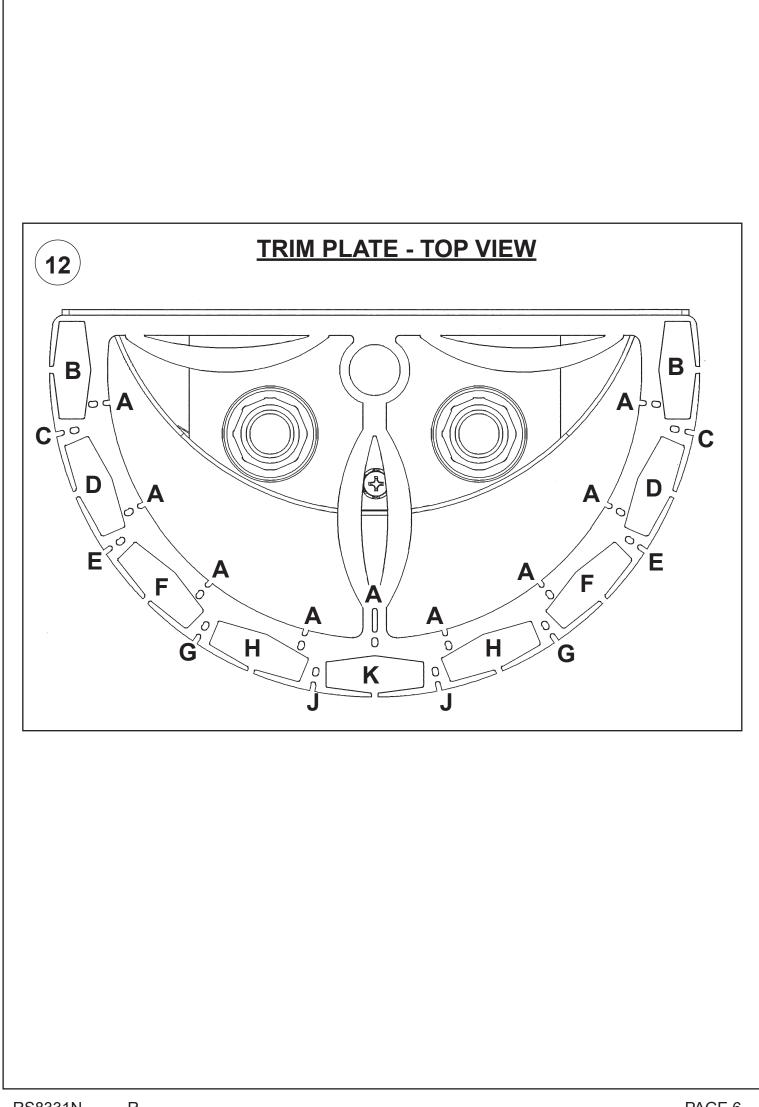

## SARELLA RS8331N- \_\_\_ H



THIS DESIGN IS THE PROPRIETARY TRADE DRESS/TRADEMARK OF W SCHONBEK LLC.

4 Lights
Diameter: 7"
Height: 22"
Extension: 4"

Hanging Weight: 6lbs.

















You will need 4 - B10 25 Watts Recommended 60 Watts Max

Install bulbs and be sure to test fixture BEFORE trimming.





## SARELLA RS8331N- \_\_\_R



THIS DESIGN IS THE PROPRIETARY TRADE DRESS/TRADEMARK OF W SCHONBEK LLC.

4 Lights
Diameter: 7"
Height: 22"
Extension: 4"

Hanging Weight: 6lbs.









RS8331N-\_\_\_R









You will need 4 - B10 25 Watts Recommended 60 Watts Max

Install bulbs and be sure to test fixture BEFORE trimming.





## SARELLA RS8331N-\_\_\_S



THIS DESIGN IS THE PROPRIETARY TRADE DRESS/TRADEMARK OF W SCHONBEK LLC.

4 Lights
Diameter: 7"
Height: 22"
Extension: 4"

Hanging Weight: 6lbs.









RS8331N-\_\_\_S

PAGE 2

RS8331N-\_\_\_S









You will need 4 - B10 25 Watts Recommended 60 Watts Max

Install bulbs and be sure to test fixture BEFORE trimming.