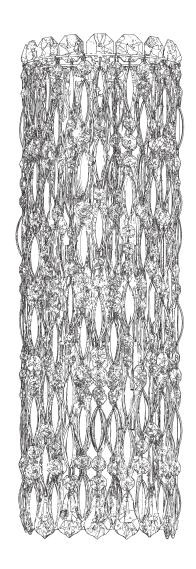

## SARELLA RS8331N- \_\_\_ H

THIS DESIGN IS THE PROPRIETARY TRADE DRESS/TRADEMARK OF W SCHONBEK LLC.

4 Lights
Diameter: 7"
Height: 22"
Extension: 4"

Hanging Weight: 6lbs.

You will need 4 - B10 25 Watts Recommended 60 Watts Max

## SARELLA RS8331N- \_\_\_R

THIS DESIGN IS THE PROPRIETARY TRADE DRESS/TRADEMARK OF W SCHONBEK LLC.

4 Lights
Diameter: 7"
Height: 22"
Extension: 4"

Hanging Weight: 6lbs.

RS8331N-\_\_\_R

You will need 4 - B10 25 Watts Recommended 60 Watts Max

## SARELLA RS8331N-\_\_\_S

THIS DESIGN IS THE PROPRIETARY TRADE DRESS/TRADEMARK OF W SCHONBEK LLC.

4 Lights
Diameter: 7"
Height: 22"
Extension: 4"

Hanging Weight: 6lbs.

RS8331N-\_\_\_S

PAGE 2

RS8331N-\_\_\_S