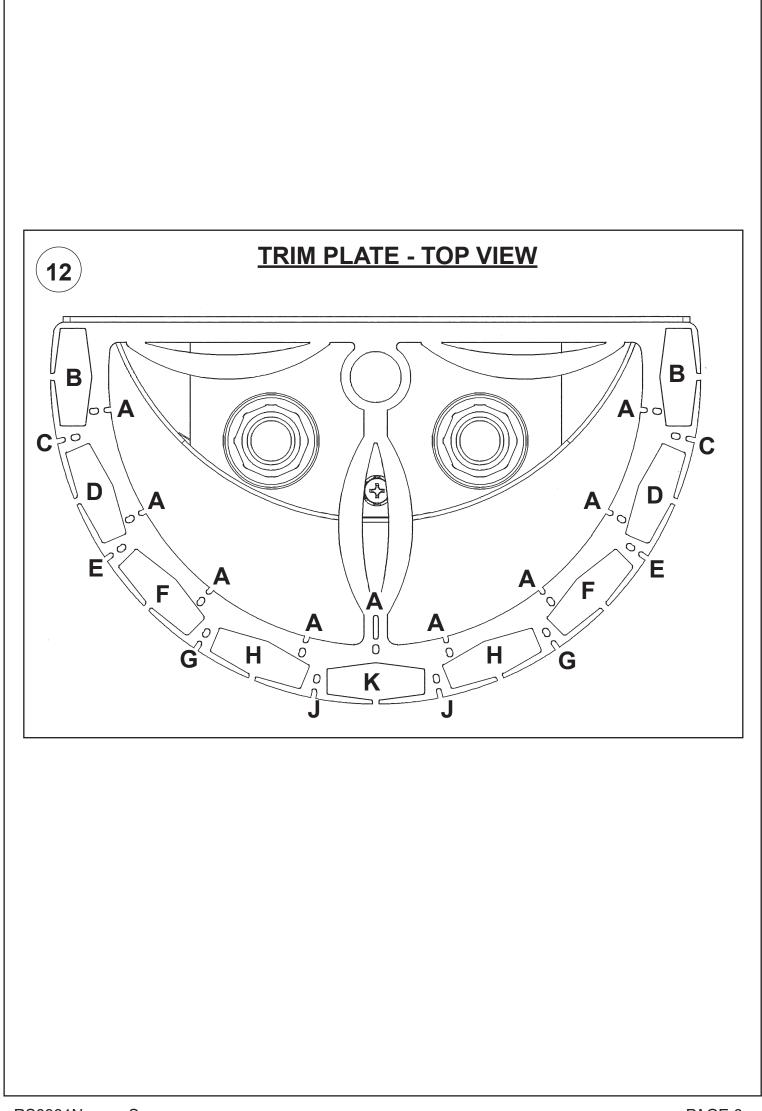

## SARELLA RS8331N- \_\_\_ H

THIS DESIGN IS THE PROPRIETARY TRADE DRESS/TRADEMARK OF W SCHONBEK LLC.

4 Lights
Diameter: 7"
Height: 22"
Extension: 4"

Hanging Weight: 6lbs.

You will need 4 - B10 25 Watts Recommended 60 Watts Max

## SARELLA RS8331N- \_\_\_R

THIS DESIGN IS THE PROPRIETARY TRADE DRESS/TRADEMARK OF W SCHONBEK LLC.

4 Lights
Diameter: 7"
Height: 22"
Extension: 4"

Hanging Weight: 6lbs.

RS8331N-\_\_\_R

You will need 4 - B10 25 Watts Recommended 60 Watts Max

## SARELLA RS8331N-\_\_\_S

THIS DESIGN IS THE PROPRIETARY TRADE DRESS/TRADEMARK OF W SCHONBEK LLC.

4 Lights
Diameter: 7"
Height: 22"
Extension: 4"

Hanging Weight: 6lbs.

RS8331N-\_\_\_S

PAGE 2

RS8331N-\_\_\_S