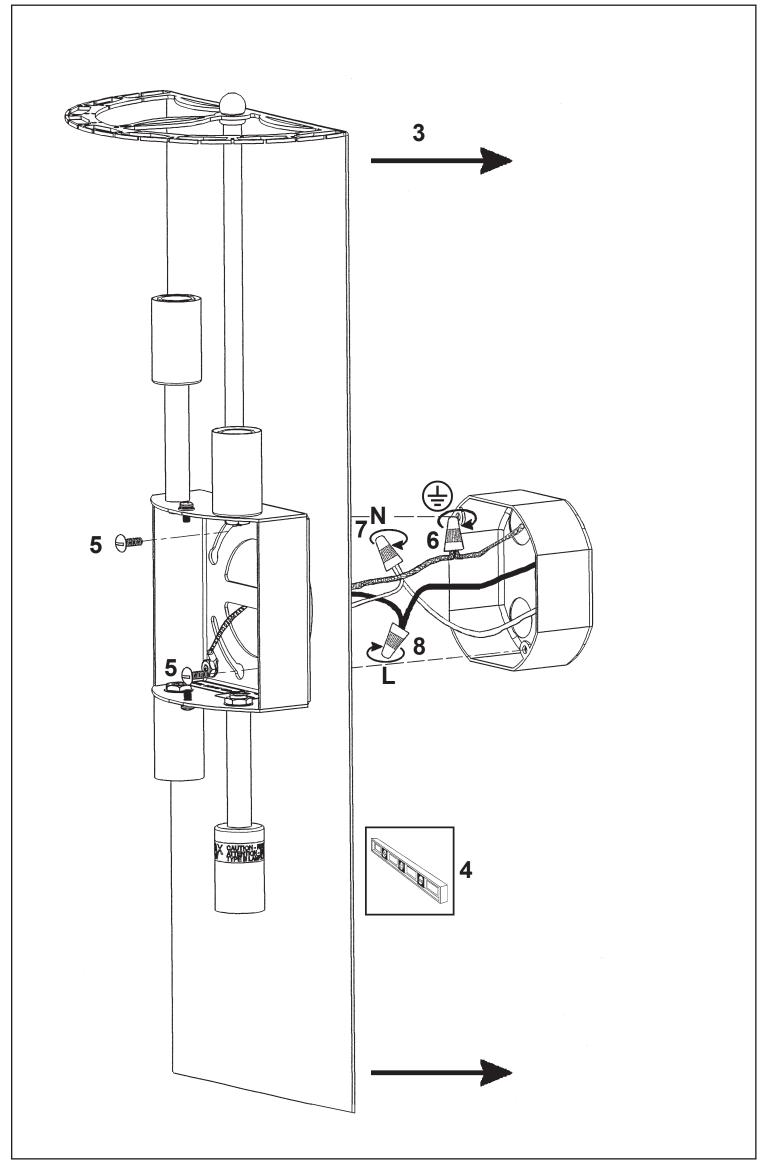

## SARELLA RS8331N- \_\_\_ H

THIS DESIGN IS THE PROPRIETARY TRADE DRESS/TRADEMARK OF W SCHONBEK LLC.

4 Lights
Diameter: 7"
Height: 22"
Extension: 4"

Hanging Weight: 6lbs.

You will need 4 - B10 25 Watts Recommended 60 Watts Max

Install bulbs and be sure to test fixture BEFORE trimming.