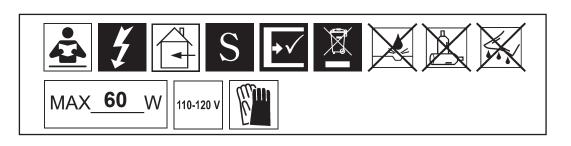

## SARELLA RS8331N- \_\_\_ H

THIS DESIGN IS THE PROPRIETARY TRADE DRESS/TRADEMARK OF W SCHONBEK LLC.

4 Lights
Diameter: 7"
Height: 22"
Extension: 4"

Hanging Weight: 6lbs.

You will need 4 - B10 25 Watts Recommended 60 Watts Max