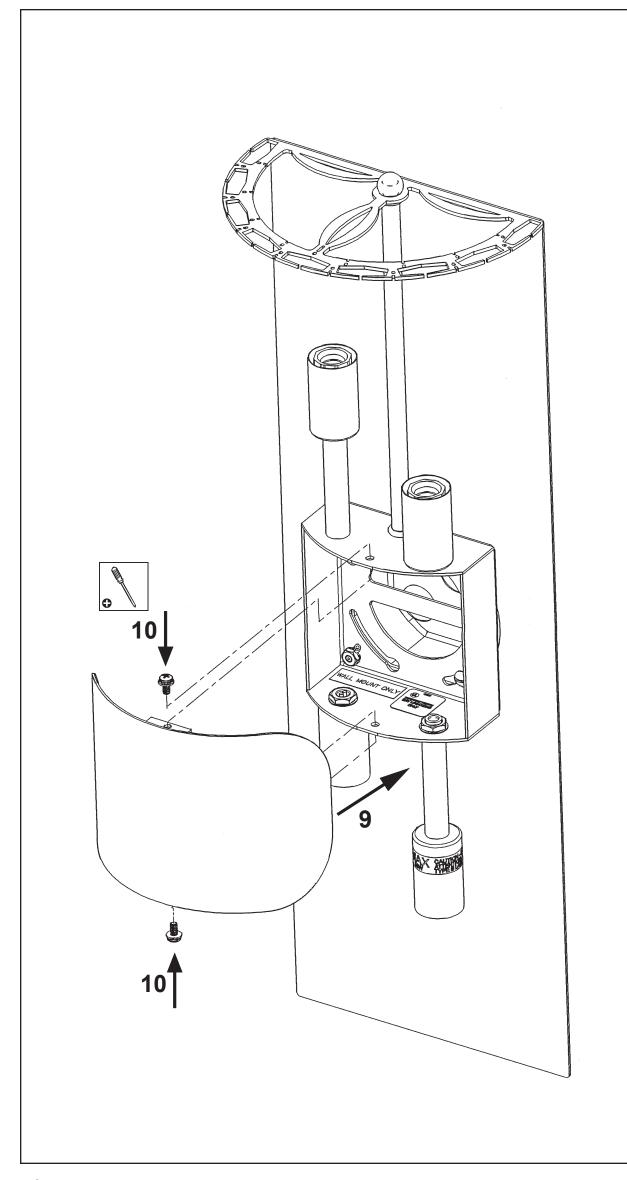

## SARELLA RS8331N- \_\_\_ H



THIS DESIGN IS THE PROPRIETARY TRADE DRESS/TRADEMARK OF W SCHONBEK LLC.

4 Lights
Diameter: 7"
Height: 22"
Extension: 4"

Hanging Weight: 6lbs.

















You will need 4 - B10 25 Watts Recommended 60 Watts Max

Install bulbs and be sure to test fixture BEFORE trimming.





## SARELLA RS8331N- \_\_\_R



THIS DESIGN IS THE PROPRIETARY TRADE DRESS/TRADEMARK OF W SCHONBEK LLC.

4 Lights
Diameter: 7"
Height: 22"
Extension: 4"

Hanging Weight: 6lbs.









RS8331N-\_\_\_R









You will need 4 - B10 25 Watts Recommended 60 Watts Max

Install bulbs and be sure to test fixture BEFORE trimming.





## SARELLA RS8331N-\_\_\_S



THIS DESIGN IS THE PROPRIETARY TRADE DRESS/TRADEMARK OF W SCHONBEK LLC.

4 Lights
Diameter: 7"
Height: 22"
Extension: 4"

Hanging Weight: 6lbs.









RS8331N-\_\_\_S

PAGE 2

RS8331N-\_\_\_S









You will need 4 - B10 25 Watts Recommended 60 Watts Max

Install bulbs and be sure to test fixture BEFORE trimming.