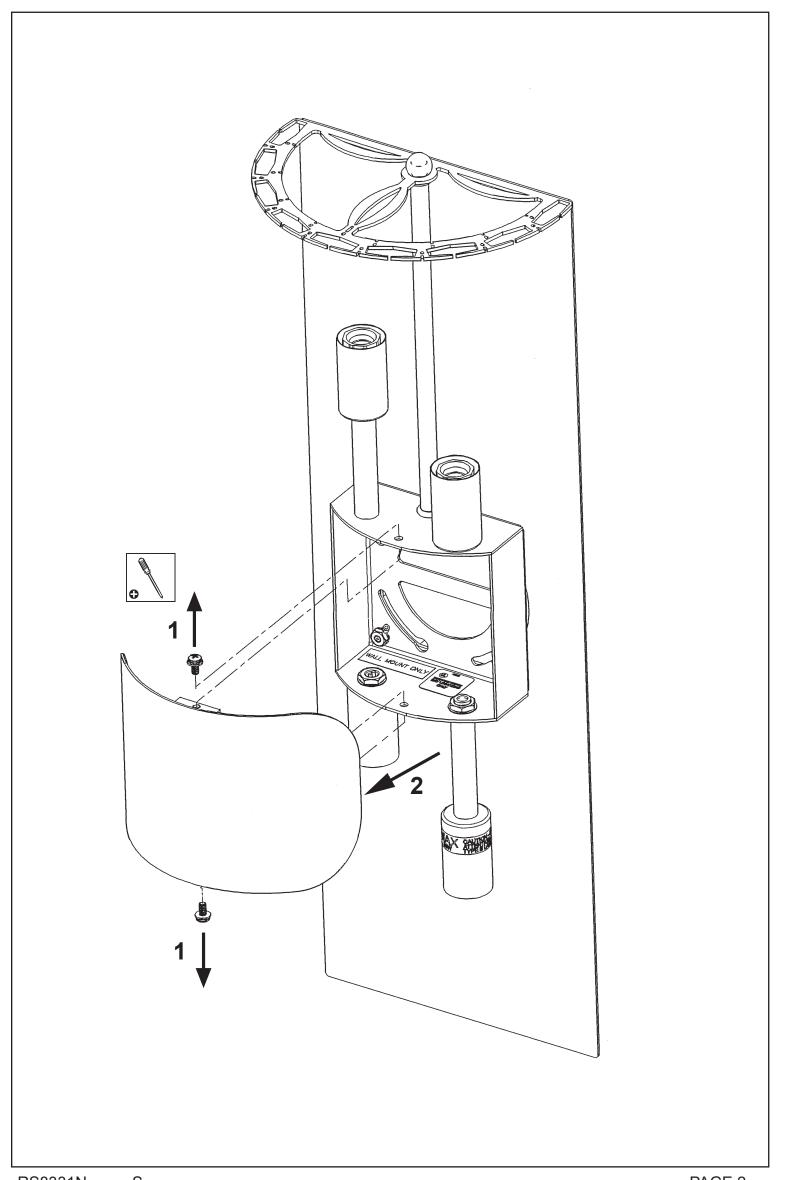

Install bulbs and be sure to test fixture BEFORE trimming.

You will need 4 - B10 25 Watts Recommended 60 Watts Max

Install bulbs and be sure to test fixture BEFORE trimming.