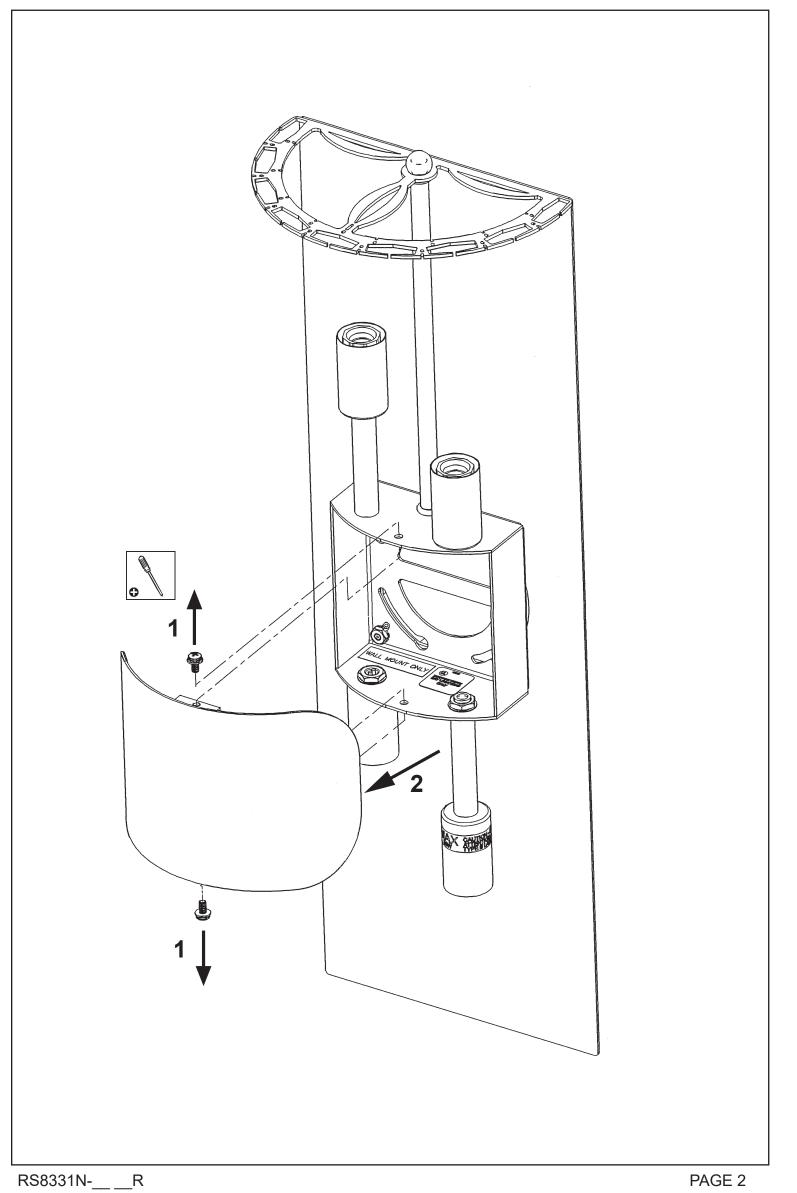

## SARELLA RS8331N- \_\_\_R

THIS DESIGN IS THE PROPRIETARY TRADE DRESS/TRADEMARK OF W SCHONBEK LLC.

4 Lights
Diameter: 7"
Height: 22"
Extension: 4"

Hanging Weight: 6lbs.

RS8331N-\_\_\_R

You will need 4 - B10 25 Watts Recommended 60 Watts Max

Install bulbs and be sure to test fixture BEFORE trimming.