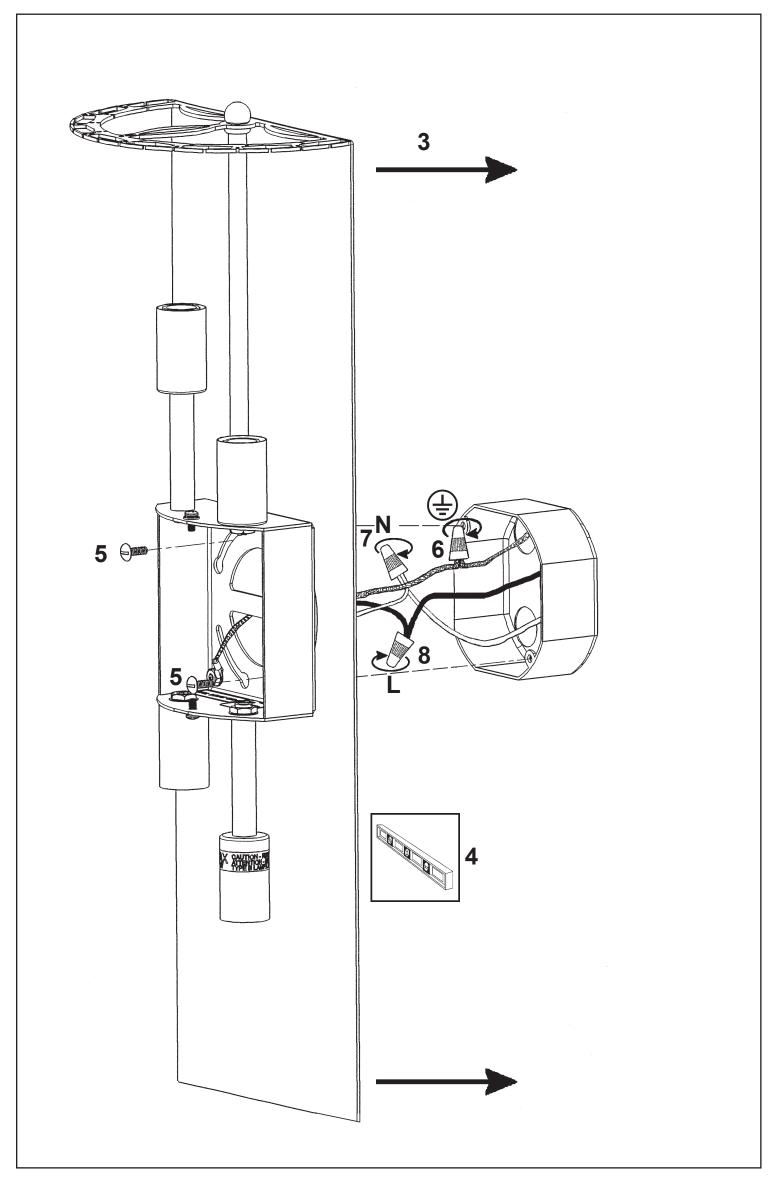

## SARELLA RS8331N- \_\_\_ H

THIS DESIGN IS THE PROPRIETARY TRADE DRESS/TRADEMARK OF W SCHONBEK LLC.

4 Lights
Diameter: 7"
Height: 22"
Extension: 4"

Hanging Weight: 6lbs.

You will need 4 - B10 25 Watts Recommended 60 Watts Max

## SARELLA RS8331N- \_\_\_R

THIS DESIGN IS THE PROPRIETARY TRADE DRESS/TRADEMARK OF W SCHONBEK LLC.

4 Lights
Diameter: 7"
Height: 22"
Extension: 4"

Hanging Weight: 6lbs.

RS8331N-\_\_\_R

You will need 4 - B10 25 Watts Recommended 60 Watts Max

## SARELLA RS8331N-\_\_\_S

THIS DESIGN IS THE PROPRIETARY TRADE DRESS/TRADEMARK OF W SCHONBEK LLC.

4 Lights
Diameter: 7"
Height: 22"
Extension: 4"

Hanging Weight: 6lbs.

RS8331N-\_\_\_S

PAGE 2

RS8331N-\_\_\_S