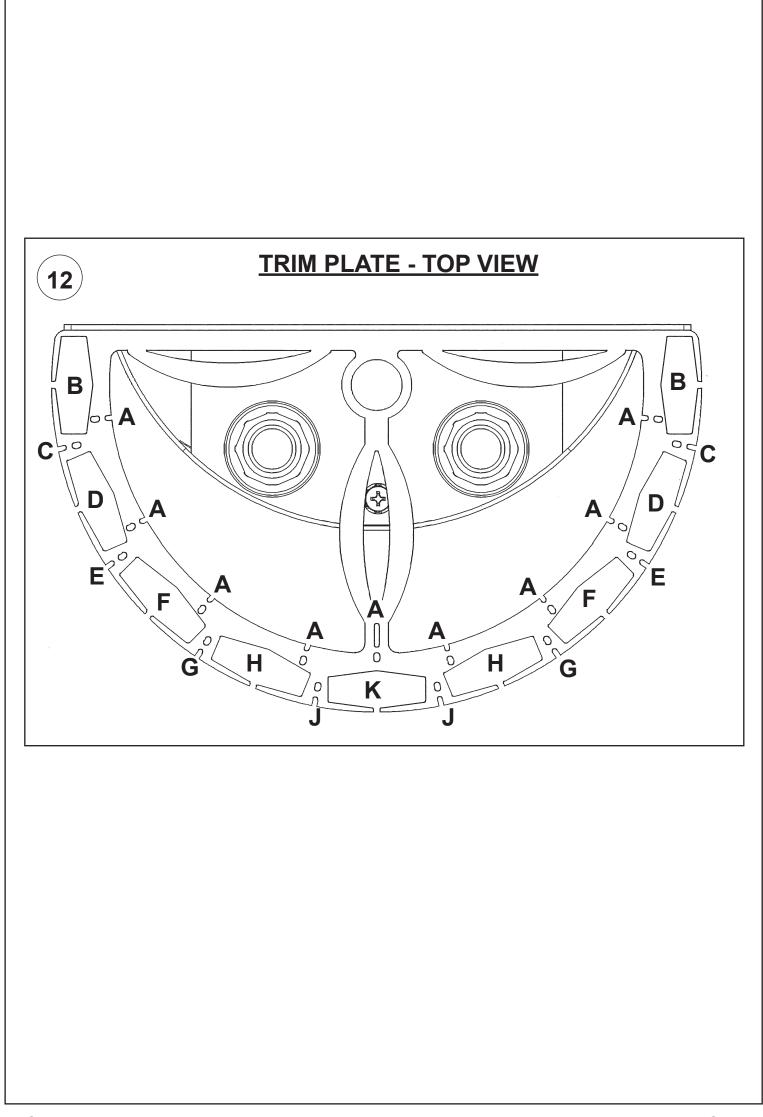

## SARELLA RS8331N- \_\_\_ H



THIS DESIGN IS THE PROPRIETARY TRADE DRESS/TRADEMARK OF W SCHONBEK LLC.

4 Lights
Diameter: 7"
Height: 22"
Extension: 4"

Hanging Weight: 6lbs.

















You will need 4 - B10 25 Watts Recommended 60 Watts Max

Install bulbs and be sure to test fixture BEFORE trimming.





## SARELLA RS8331N- \_\_\_R



THIS DESIGN IS THE PROPRIETARY TRADE DRESS/TRADEMARK OF W SCHONBEK LLC.

4 Lights
Diameter: 7"
Height: 22"
Extension: 4"

Hanging Weight: 6lbs.









RS8331N-\_\_\_R









You will need 4 - B10 25 Watts Recommended 60 Watts Max

Install bulbs and be sure to test fixture BEFORE trimming.





## SARELLA RS8331N-\_\_\_S



THIS DESIGN IS THE PROPRIETARY TRADE DRESS/TRADEMARK OF W SCHONBEK LLC.

4 Lights
Diameter: 7"
Height: 22"
Extension: 4"

Hanging Weight: 6lbs.









RS8331N-\_\_\_S

PAGE 2

RS8331N-\_\_\_S









You will need 4 - B10 25 Watts Recommended 60 Watts Max

Install bulbs and be sure to test fixture BEFORE tr