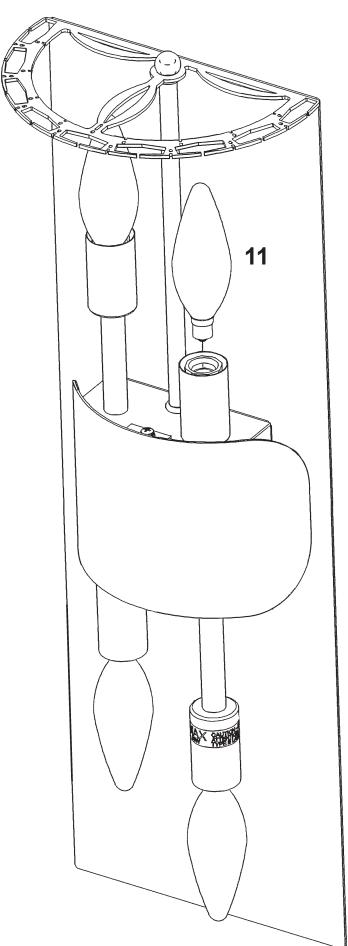

Install bulbs and be sure to test fixture BEFORE trimming.

You will need 4 - B10 25 Watts Recommended 60 Watts Max

Install bulbs and be sure to test fixture BEFORE trimming.