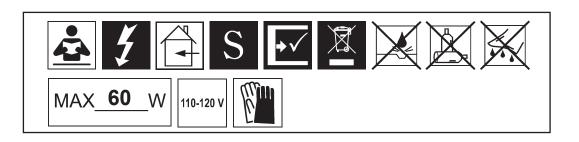

## SARELLA RS8331N- \_\_\_ H

THIS DESIGN IS THE PROPRIETARY TRADE DRESS/TRADEMARK OF W SCHONBEK LLC.

4 Lights
Diameter: 7"
Height: 22"
Extension: 4"

Hanging Weight: 6lbs.

You will need 4 - B10 25 Watts Recommended 60 Watts Max

## SARELLA RS8331N- \_\_\_R

THIS DESIGN IS THE PROPRIETARY TRADE DRESS/TRADEMARK OF W SCHONBEK LLC.

4 Lights
Diameter: 7"
Height: 22"
Extension: 4"

Hanging Weight: 6lbs.

RS8331N-\_\_\_R

You will need 4 - B10 25 Watts Recommended 60 Watts Max

## SARELLA RS8331N-\_\_\_S

THIS DESIGN IS THE PROPRIETARY TRADE DRESS/TRADEMARK OF W SCHONBEK LLC.

4 Lights
Diameter: 7"
Height: 22"
Extension: 4"

Hanging Weight: 6lbs.

RS8331N-\_\_\_S

PAGE 2

RS8331N-\_\_\_S

You will need 4 - B10 25 Watts Recommended 60 Watts Max

Install bulbs and be sure to test fixture BEFORE trimming.