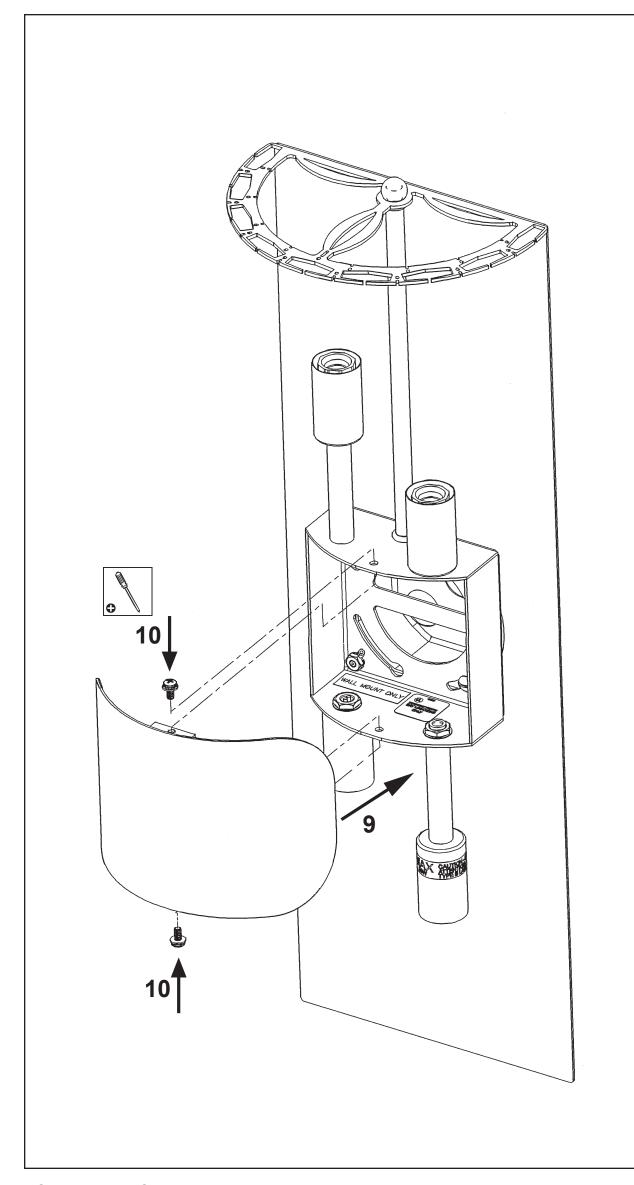

## SARELLA RS8331N- \_\_\_ H

THIS DESIGN IS THE PROPRIETARY TRADE DRESS/TRADEMARK OF W SCHONBEK LLC.

4 Lights
Diameter: 7"
Height: 22"
Extension: 4"

Hanging Weight: 6lbs.

You will need 4 - B10 25 Watts Recommended 60 Watts Max

## SARELLA RS8331N- \_\_\_R

THIS DESIGN IS THE PROPRIETARY TRADE DRESS/TRADEMARK OF W SCHONBEK LLC.

4 Lights
Diameter: 7"
Height: 22"
Extension: 4"

Hanging Weight: 6lbs.

RS8331N-\_\_\_R

You will need 4 - B10 25 Watts Recommended 60 Watts Max

## SARELLA RS8331N-\_\_\_S

THIS DESIGN IS THE PROPRIETARY TRADE DRESS/TRADEMARK OF W SCHONBEK LLC.

4 Lights
Diameter: 7"
Height: 22"
Extension: 4"

Hanging Weight: 6lbs.

RS8331N-\_\_\_S

PAGE 2

RS8331N-\_\_\_S