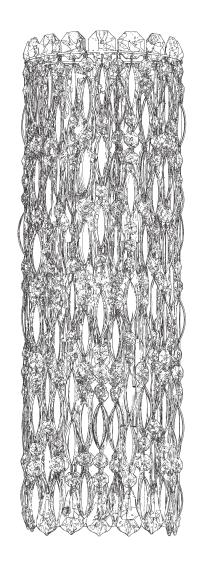

## SARELLA RS8331N- \_\_\_ H

THIS DESIGN IS THE PROPRIETARY TRADE DRESS/TRADEMARK OF W SCHONBEK LLC.

4 Lights
Diameter: 7"
Height: 22"
Extension: 4"

Hanging Weight: 6lbs.

You will need 4 - B10 25 Watts Recommended 60 Watts Max

## SARELLA RS8331N- \_\_\_R

THIS DESIGN IS THE PROPRIETARY TRADE DRESS/TRADEMARK OF W SCHONBEK LLC.

4 Lights
Diameter: 7"
Height: 22"
Extension: 4"

Hanging Weight: 6lbs.

RS8331N-\_\_\_R

You will need 4 - B10 25 Watts Recommended 60 Watts Max

## SARELLA RS8331N-\_\_\_S

THIS DESIGN IS THE PROPRIETARY TRADE DRESS/TRADEMARK OF W SCHONBEK LLC.

4 Lights
Diameter: 7"
Height: 22"
Extension: 4"

Hanging Weight: 6lbs.

RS8331N-\_\_\_S

PAGE 2

RS8331N-\_\_\_S