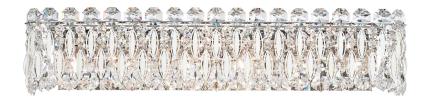

### **SARELLA**

RS8324

A waterfall of metal discs and crystal beading glimmers around fine glass arms. Sarellaâs classic marriage of hand-finished metal and multifaceted crystal drops sheds a beautiful, soft light on your interior. An instant heirloom, it has been interpreted in different styles, from the traditional frame enhanced by round branches, to the simple bejeweled columns perfect for intimate areas.

# <u>SPECIFICATIONS</u>

| Туре:                       | Wall Sconce                |
|-----------------------------|----------------------------|
| Width/Length:               | 25.5in / 65cm              |
| ♣ Height:                   | 5.5in / 14cm               |
| <b>≱</b> → Depth/Extension: | 5in / 13cm                 |
| Hang Weight:                | 12lbs / 5.4kg              |
| Bulb Count:                 | 6                          |
| Bulb Info:                  | (6) E12, 40 MAX, G16-1/2** |
| Voltage:                    | 110V / 220V / CCC          |