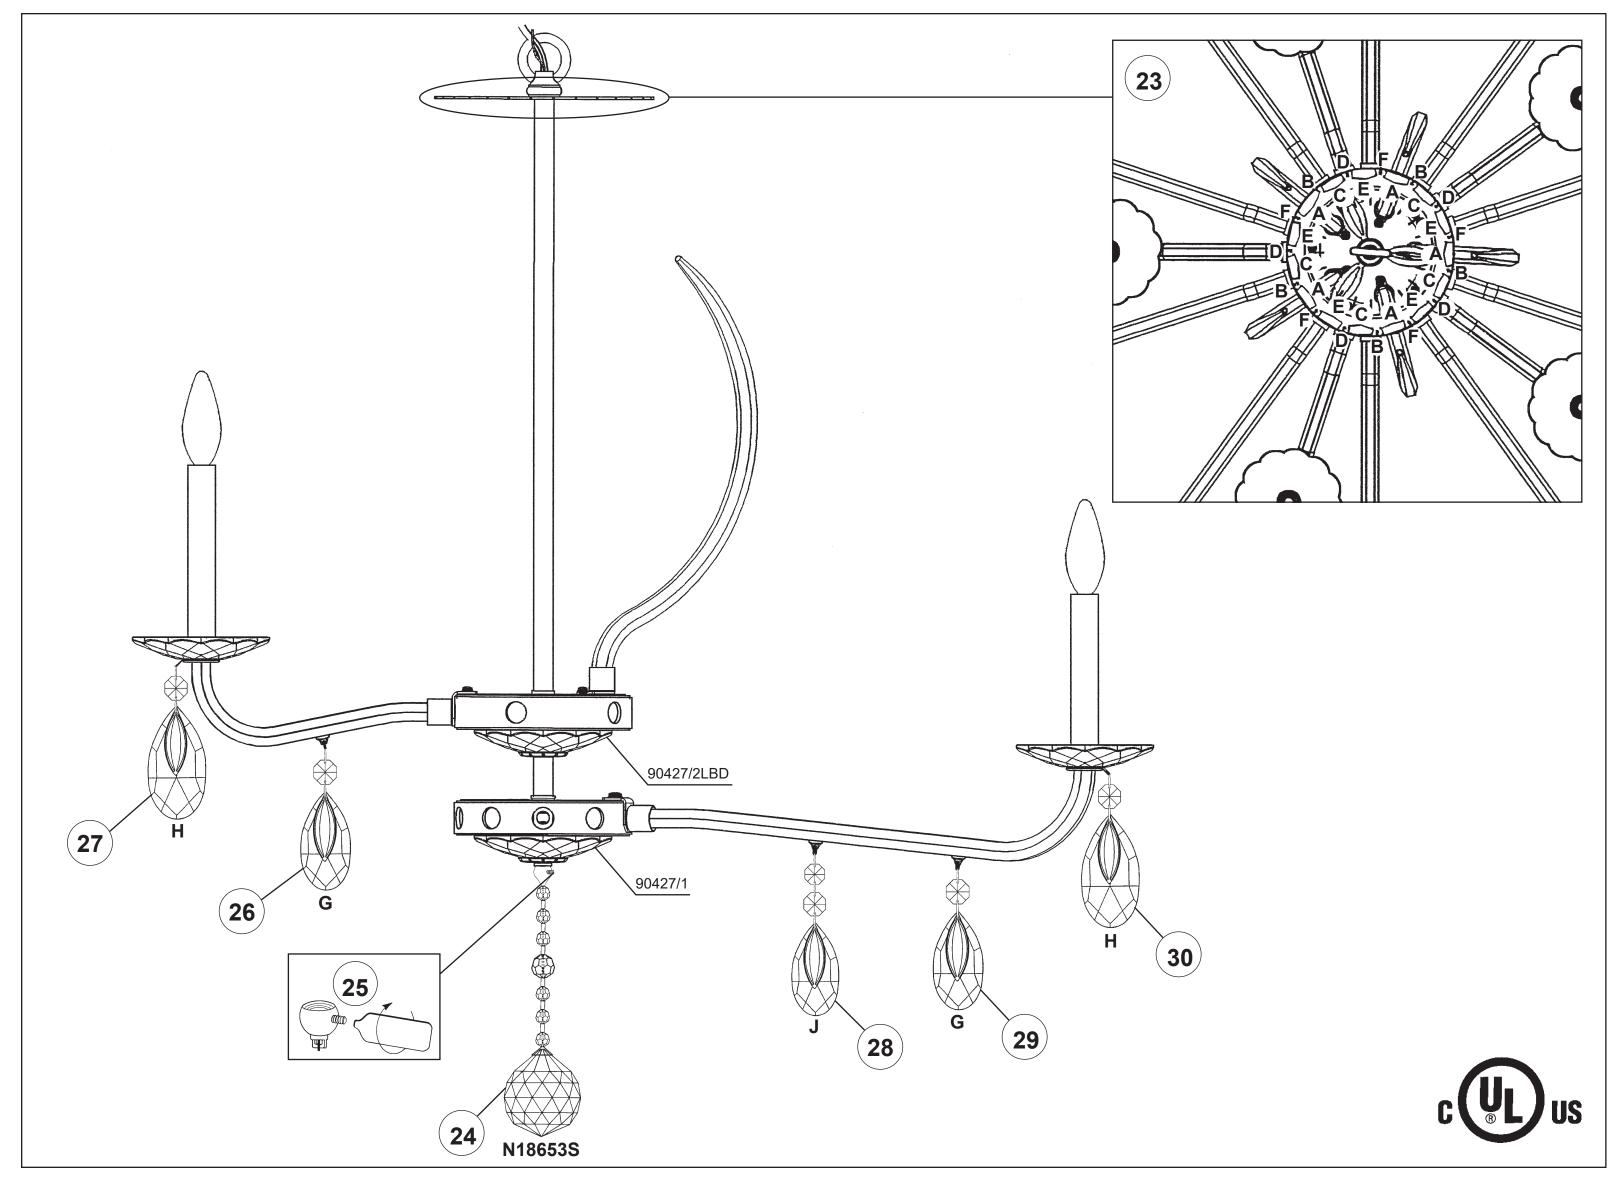

## SARELLA RS8315N- \_\_\_ H

THIS DESIGN IS THE PROPRIETARY TRADE DRESS/TRADEMARK OF W SCHONBEK LLC.

Diameter: 41" Height: 35"

Hanging Weight: 41lbs.

19 Connect arm wires using plug-in connectors on top and bottom tiers. See detailed illustration.

- **20** Push wires into hole and attach arm into place by tightening screws.
- **21** Install bobeche on every arm and screw bulbs into all sockets and test fixture before trimming. If any of the bulbs do NOT light DISCONNECT POWER. Double check the wire connections.
- **22** Install scroll(s) into hole pattern in top washer. Tighten screw to secure scroll(s) in place.

## SARELLA RS8315N- \_\_\_R

THIS DESIGN IS THE PROPRIETARY TRADE DRESS/TRADEMARK OF W SCHONBEK LLC.

10 + 5 Lights
Diameter: 41"
Height: 35"
Hanging Weight: 41lbs.

19 Connect arm wires using plug-in connectors on top and bottom tiers. See detailed illustration.

- **20** Push wires into hole and attach arm into place by tightening screws.
- **21** Install bobeche on every arm and screw bulbs into all sockets and test fixture before trimming. If any of the bulbs do NOT light DISCONNECT POWER. Double check the wire connections.
- 22 Install scroll(s) into hole pattern in top washer. Tighten screw to secure scroll(s) in place.

## SARELLA RS8315N- \_\_\_S

THIS DESIGN IS THE PROPRIETARY TRADE DRESS/TRADEMARK OF W SCHONBEK LLC.

Diameter: 41" Height: 35"

Hanging Weight: 41lbs.

19 Connect arm wires using plug-in connectors on top and bottom tiers. See detailed illustration.