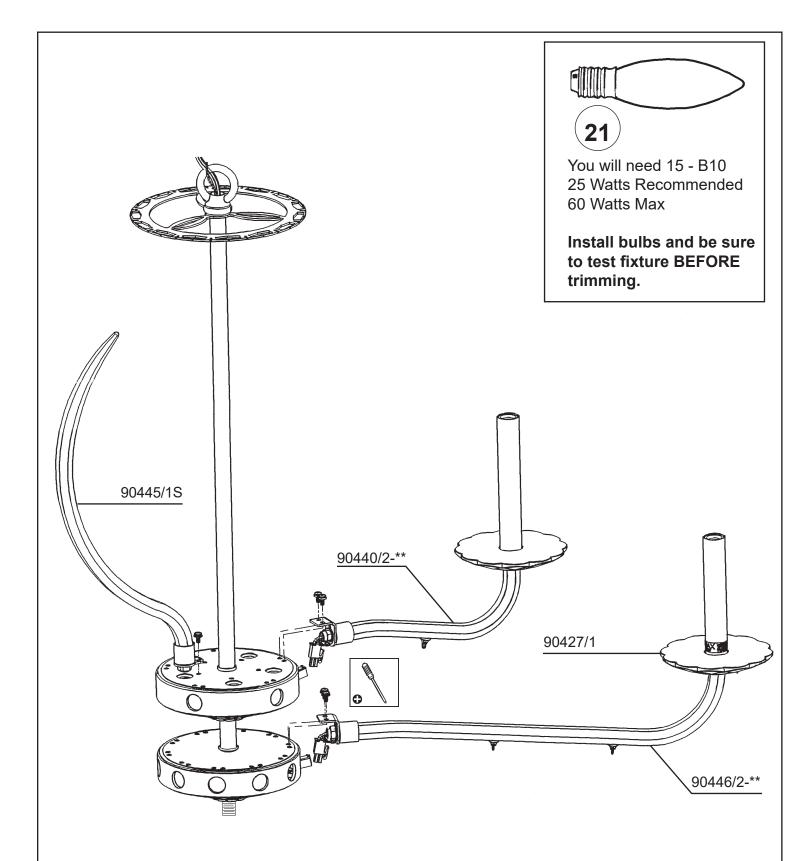

- **20** Push wires into hole and attach arm into place by tightening screws.
- **21** Install bobeche on every arm and screw bulbs into all sockets and test fixture before trimming. If any of the bulbs do NOT light DISCONNECT POWER. Double check the wire connections.
- **22** Install scroll(s) into hole pattern in top washer. Tighten screw to secure scroll(s) in place.

- **20** Push wires into hole and attach arm into place by tightening screws.
- **21** Install bobeche on every arm and screw bulbs into all sockets and test fixture before trimming. If any of the bulbs do NOT light DISCONNECT POWER. Double check the wire connections.
- 22 Install scroll(s) into hole pattern in top washer. Tighten screw to secure scroll(s) in place.