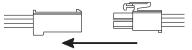

## SARELLA RS8315N- \_\_\_ H

THIS DESIGN IS THE PROPRIETARY TRADE DRESS/TRADEMARK OF W SCHONBEK LLC.

Diameter: 41" Height: 35"

Hanging Weight: 41lbs.

19 Connect arm wires using plug-in connectors on top and bottom tiers. See detailed illustration.

## SARELLA RS8315N- \_\_\_R

THIS DESIGN IS THE PROPRIETARY TRADE DRESS/TRADEMARK OF W SCHONBEK LLC.

10 + 5 Lights
Diameter: 41"
Height: 35"
Hanging Weight: 41lbs.

19 Connect arm wires using plug-in connectors on top and bottom tiers. See detailed illustration.

## SARELLA RS8315N- \_\_\_S

THIS DESIGN IS THE PROPRIETARY TRADE DRESS/TRADEMARK OF W SCHONBEK LLC.

Diameter: 41" Height: 35"

Hanging Weight: 41lbs.

19 Connect arm wires using plug-in connectors on top and bottom tiers. See detailed illustration.