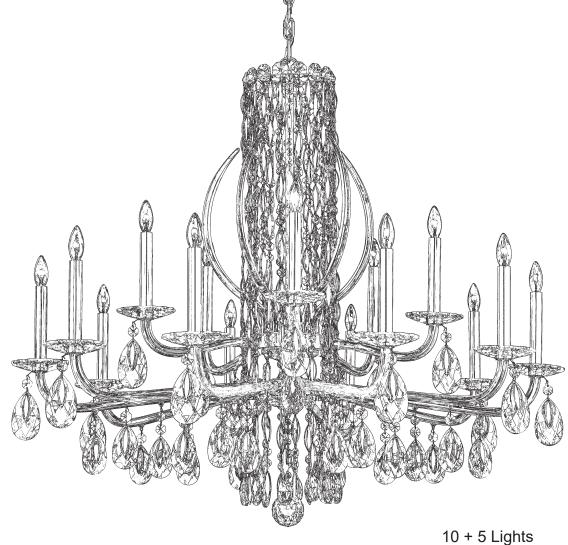

## SARELLA RS8315N- \_\_\_R

THIS DESIGN IS THE PROPRIETARY TRADE DRESS/TRADEMARK OF W SCHONBEK LLC.

10 + 5 Lights
Diameter: 41"
Height: 35"
Hanging Weight: 41lbs.

19 Connect arm wires using plug-in connectors on top and bottom tiers. See detailed illustration.