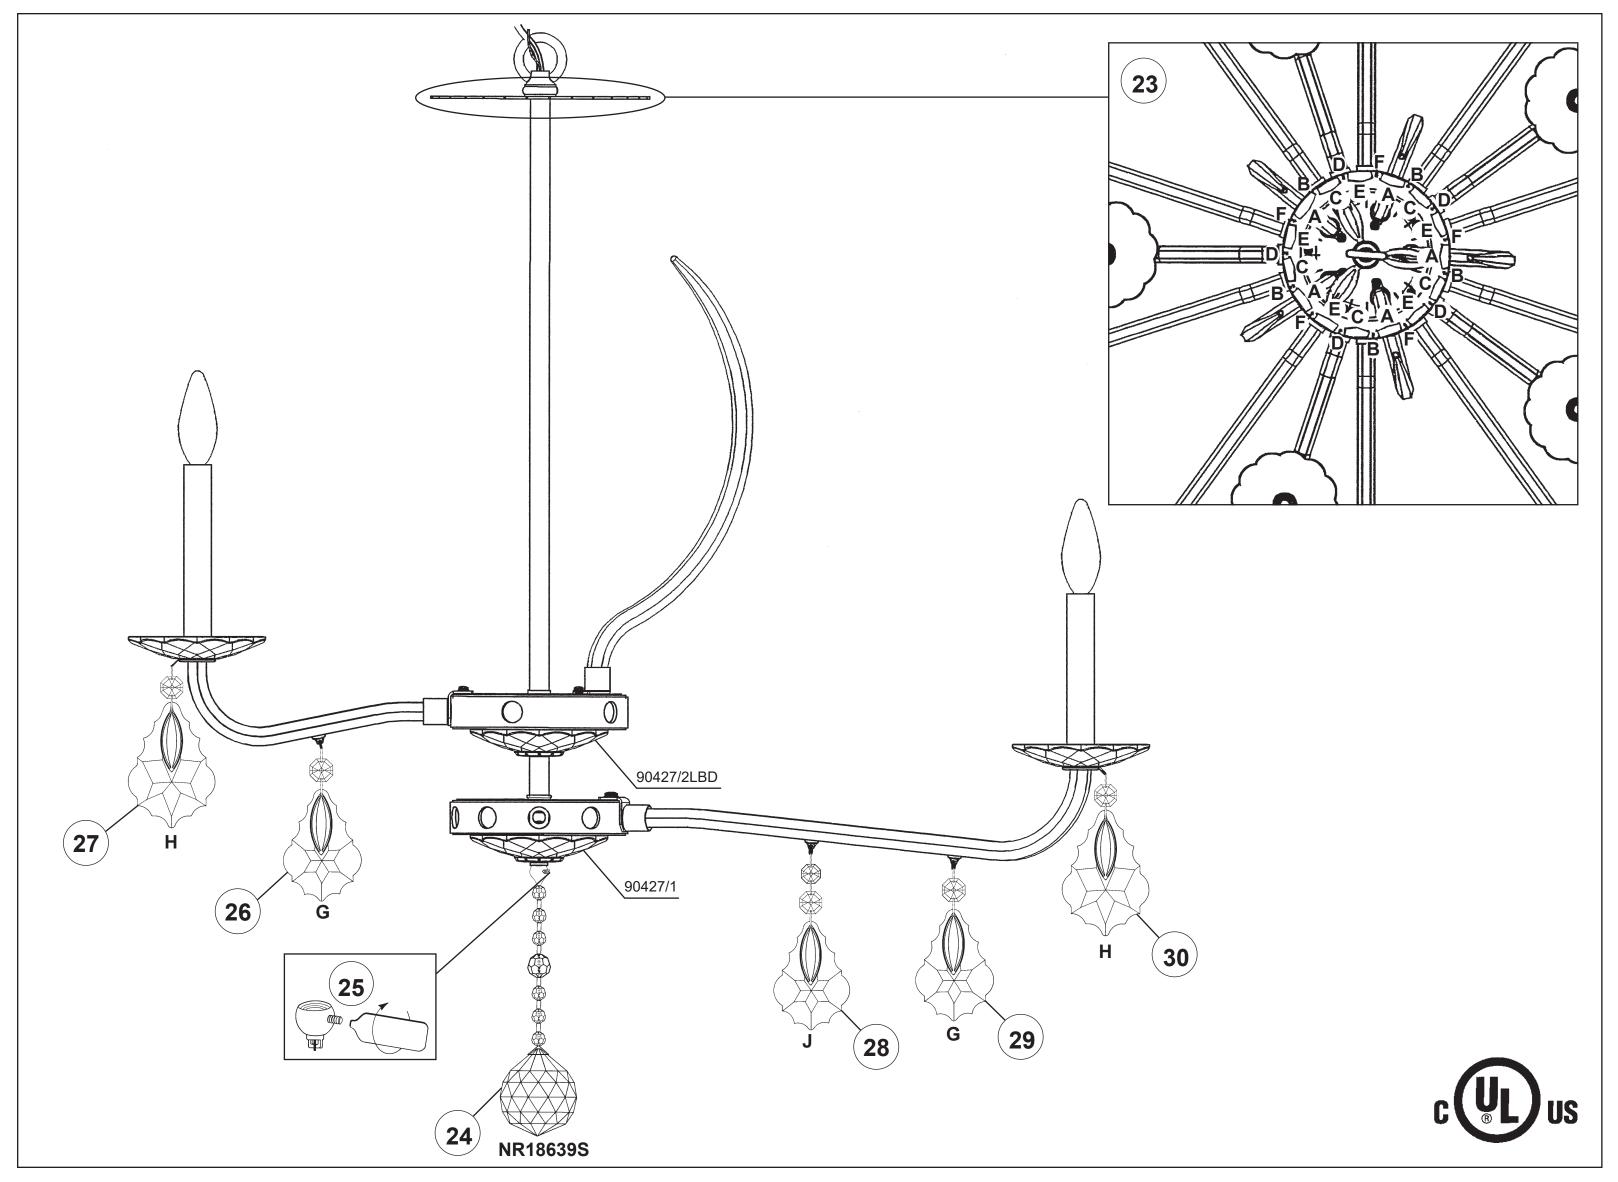

## SARELLA RS8315N- \_\_\_ H

THIS DESIGN IS THE PROPRIETARY TRADE DRESS/TRADEMARK OF W SCHONBEK LLC.

Diameter: 41" Height: 35"

Hanging Weight: 41lbs.

19 Connect arm wires using plug-in connectors on top and bottom tiers. See detailed illustration.

- **20** Push wires into hole and attach arm into place by tightening screws.
- **21** Install bobeche on every arm and screw bulbs into all sockets and test fixture before trimming. If any of the bulbs do NOT light DISCONNECT POWER. Double check the wire connections.
- **22** Install scroll(s) into hole pattern in top washer. Tighten screw to secure scroll(s) in place.

## SARELLA RS8315N- \_\_\_R

THIS DESIGN IS THE PROPRIETARY TRADE DRESS/TRADEMARK OF W SCHONBEK LLC.

10 + 5 Lights
Diameter: 41"
Height: 35"
Hanging Weight: 41lbs.

19 Connect arm wires using plug-in connectors on top and bottom tiers. See detailed illustration.

- **20** Push wires into hole and attach arm into place by tightening screws.
- **21** Install bobeche on every arm and screw bulbs into all sockets and test fixture before trimming. If any of the bulbs do NOT light DISCONNECT POWER. Double check the wire connections.
- 22 Install scroll(s) into hole pattern in top washer. Tighten screw to secure scroll(s) in place.

## SARELLA RS8315N- \_\_\_S

THIS DESIGN IS THE PROPRIETARY TRADE DRESS/TRADEMARK OF W SCHONBEK LLC.

Diameter: 41" Height: 35"

Hanging Weight: 41lbs.

19 Connect arm wires using plug-in connectors on top and bottom tiers. See detailed illustration.