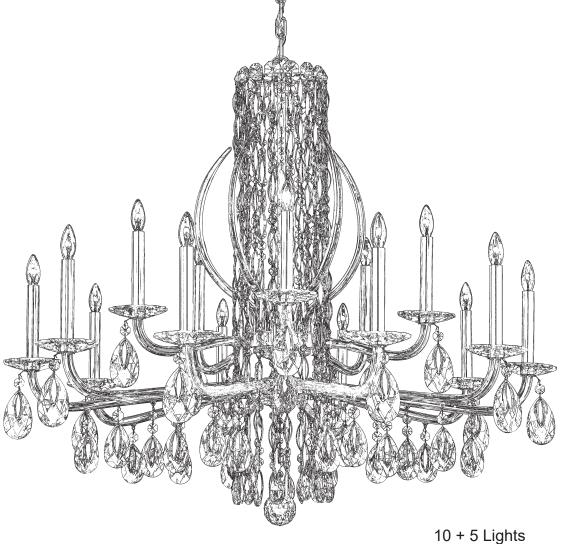

## SARELLA RS8315N- \_\_\_R

THIS DESIGN IS THE PROPRIETARY TRADE DRESS/TRADEMARK OF W SCHONBEK LLC.

10 + 5 Lights
Diameter: 41"
Height: 35"
Hanging Weight: 41lbs.

19 Connect arm wires using plug-in connectors on top and bottom tiers. See detailed illustration.