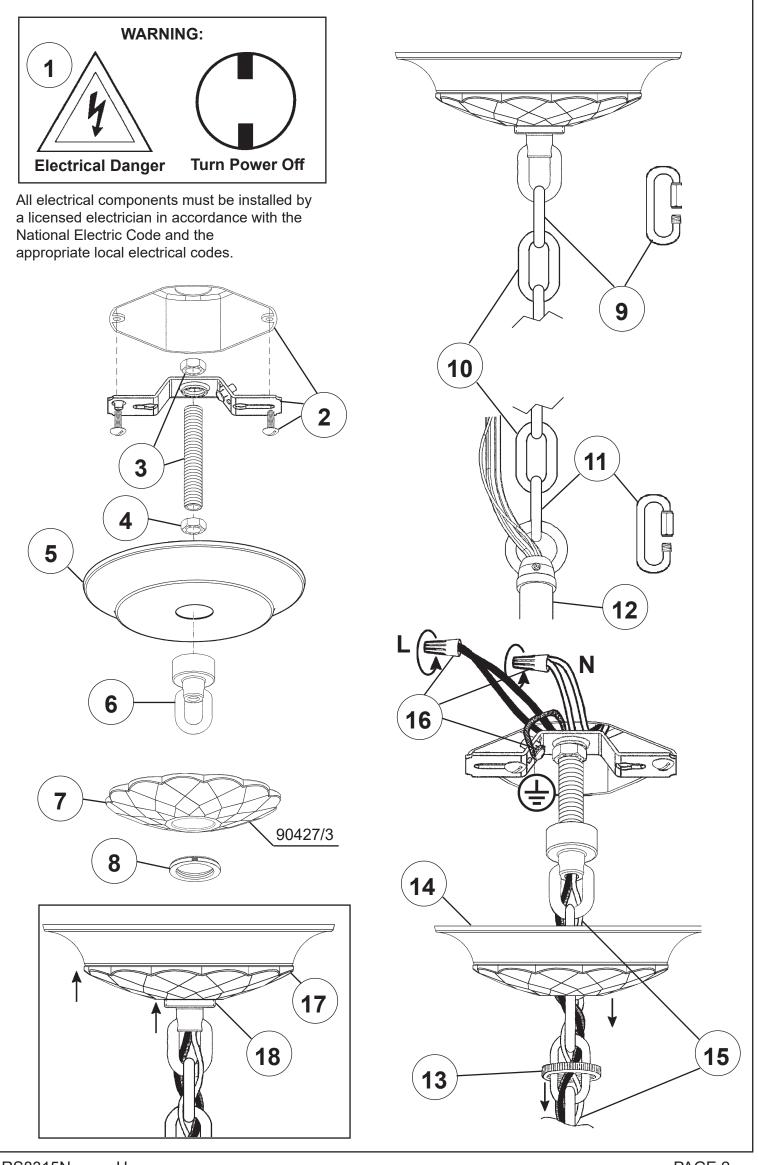

## SARELLA RS8315N- \_\_\_ H

THIS DESIGN IS THE PROPRIETARY TRADE DRESS/TRADEMARK OF W SCHONBEK LLC.

Diameter: 41" Height: 35"

Hanging Weight: 41lbs.

19 Connect arm wires using plug-in connectors on top and bottom tiers. See detailed illustration.

- **20** Push wires into hole and attach arm into place by tightening screws.
- **21** Install bobeche on every arm and screw bulbs into all sockets and test fixture before trimming. If any of the bulbs do NOT light DISCONNECT POWER. Double check the wire connections.
- **22** Install scroll(s) into hole pattern in top washer. Tighten screw to secure scroll(s) in place.

## SARELLA RS8315N- \_\_\_R

THIS DESIGN IS THE PROPRIETARY TRADE DRESS/TRADEMARK OF W SCHONBEK LLC.

10 + 5 Lights
Diameter: 41"
Height: 35"
Hanging Weight: 41lbs.

19 Connect arm wires using plug-in connectors on top and bottom tiers. See detailed illustration.

- **20** Push wires into hole and attach arm into place by tightening screws.
- **21** Install bobeche on every arm and screw bulbs into all sockets and test fixture before trimming. If any of the bulbs do NOT light DISCONNECT POWER. Double check the wire connections.
- 22 Install scroll(s) into hole pattern in top washer. Tighten screw to secure scroll(s) in place.

## SARELLA RS8315N- \_\_\_S

THIS DESIGN IS THE PROPRIETARY TRADE DRESS/TRADEMARK OF W SCHONBEK LLC.

Diameter: 41" Height: 35"

Hanging Weight: 41lbs.

19 Connect arm wires using plug-in connectors on top and bottom tiers. See detailed illustration.