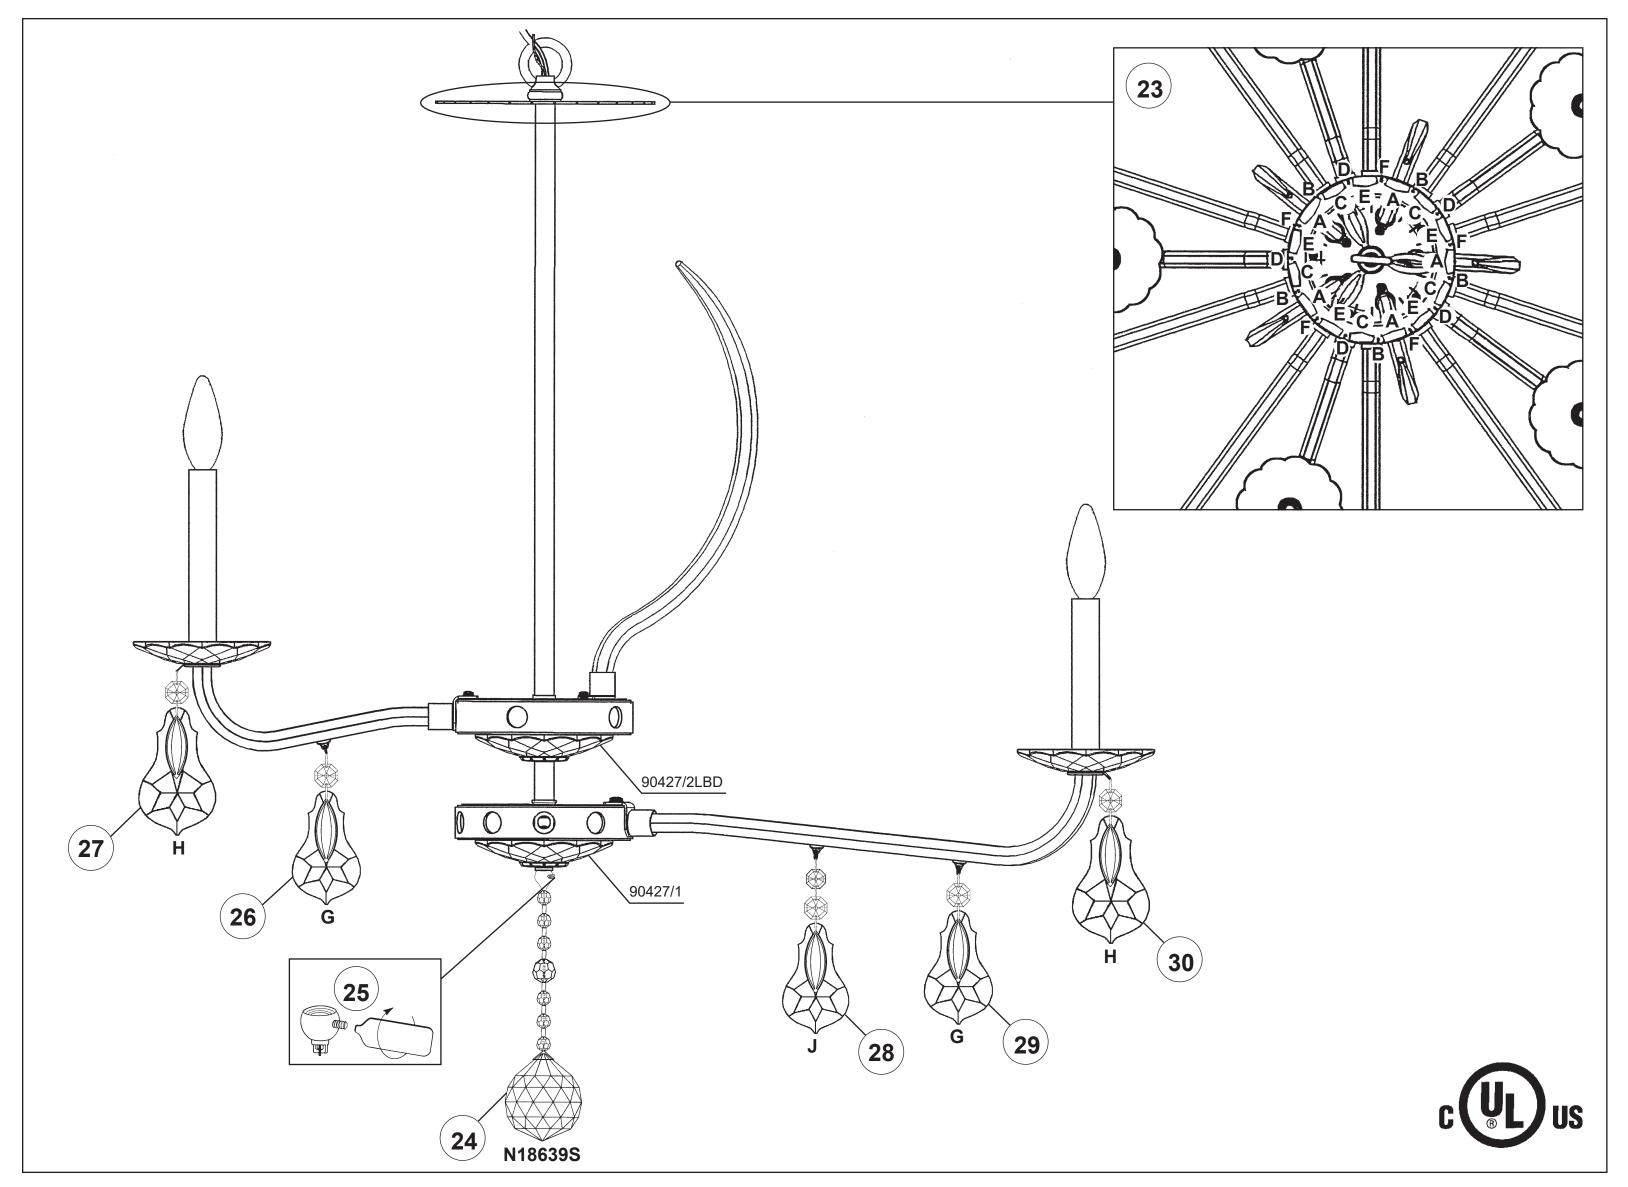

- **20** Push wires into hole and attach arm into place by tightening screws.
- **21** Install bobeche on every arm and screw bulbs into all sockets and test fixture before trimming. If any of the bulbs do NOT light DISCONNECT POWER. Double check the wire connections.
- **22** Install scroll(s) into hole pattern in top washer. Tighten screw to secure scroll(s) in place.

- **20** Push wires into hole and attach arm into place by tightening screws.
- **21** Install bobeche on every arm and screw bulbs into all sockets and test fixture before trimming. If any of the bulbs do NOT light DISCONNECT POWER. Double check the wire connections.
- 22 Install scroll(s) into hole pattern in top washer. Tighten screw to secure scroll(s) in place.