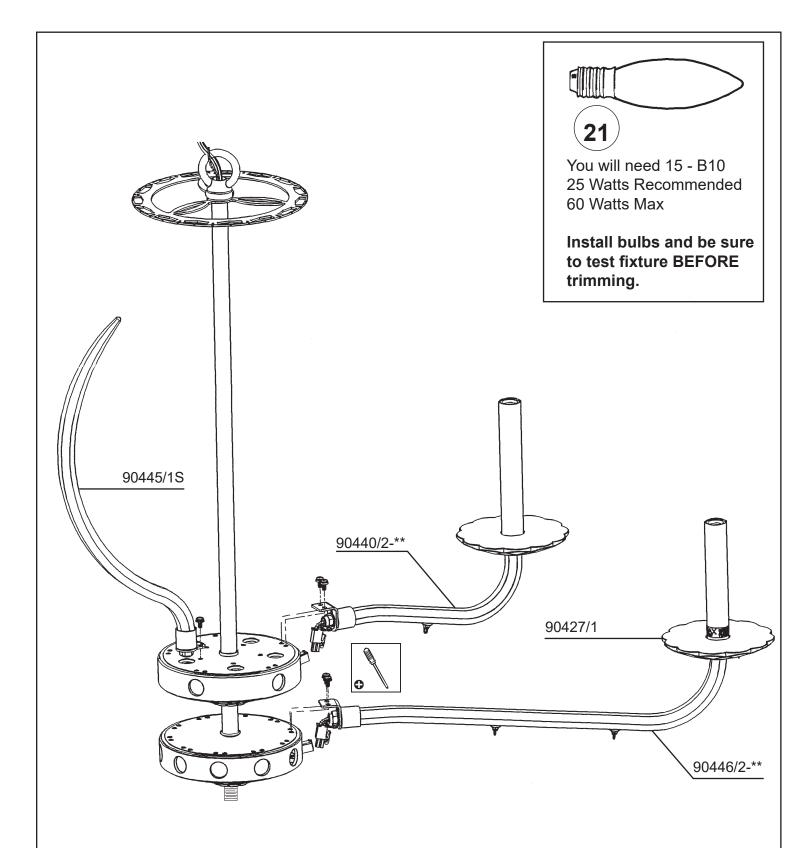

## SARELLA RS8315N- \_\_\_ H

THIS DESIGN IS THE PROPRIETARY TRADE DRESS/TRADEMARK OF W SCHONBEK LLC.

Diameter: 41" Height: 35"

Hanging Weight: 41lbs.

19 Connect arm wires using plug-in connectors on top and bottom tiers. See detailed illustration.

- **20** Push wires into hole and attach arm into place by tightening screws.
- **21** Install bobeche on every arm and screw bulbs into all sockets and test fixture before trimming. If any of the bulbs do NOT light DISCONNECT POWER. Double check the wire connections.
- **22** Install scroll(s) into hole pattern in top washer. Tighten screw to secure scroll(s) in place.

## SARELLA RS8315N- \_\_\_R

THIS DESIGN IS THE PROPRIETARY TRADE DRESS/TRADEMARK OF W SCHONBEK LLC.

10 + 5 Lights
Diameter: 41"
Height: 35"
Hanging Weight: 41lbs.

19 Connect arm wires using plug-in connectors on top and bottom tiers. See detailed illustration.

- **20** Push wires into hole and attach arm into place by tightening screws.
- **21** Install bobeche on every arm and screw bulbs into all sockets and test fixture before trimming. If any of the bulbs do NOT light DISCONNECT POWER. Double check the wire connections.
- 22 Install scroll(s) into hole pattern in top washer. Tighten screw to secure scroll(s) in place.

## SARELLA RS8315N- \_\_\_S

THIS DESIGN IS THE PROPRIETARY TRADE DRESS/TRADEMARK OF W SCHONBEK LLC.

Diameter: 41" Height: 35"

Hanging Weight: 41lbs.

19 Connect arm wires using plug-in connectors on top and bottom tiers. See detailed illustration.