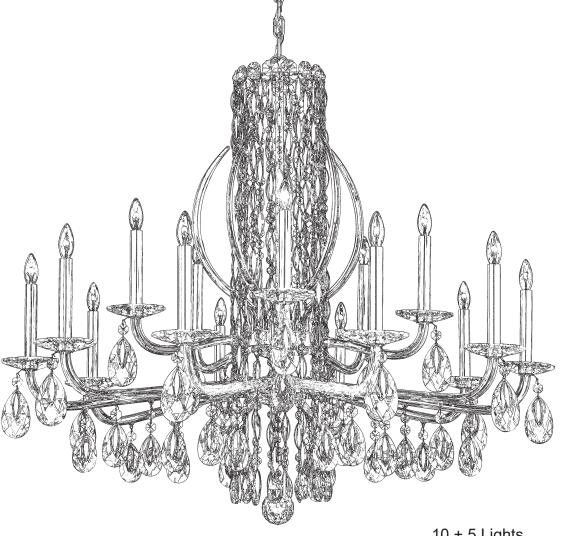

## SARELLA RS8315N- \_\_\_R

THIS DESIGN IS THE PROPRIETARY TRADE DRESS/TRADEMARK OF W SCHONBEK LLC.

10 + 5 Lights
Diameter: 41"
Height: 35"
Hanging Weight: 41lbs.

19 Connect arm wires using plug-in connectors on top and bottom tiers. See detailed illustration.