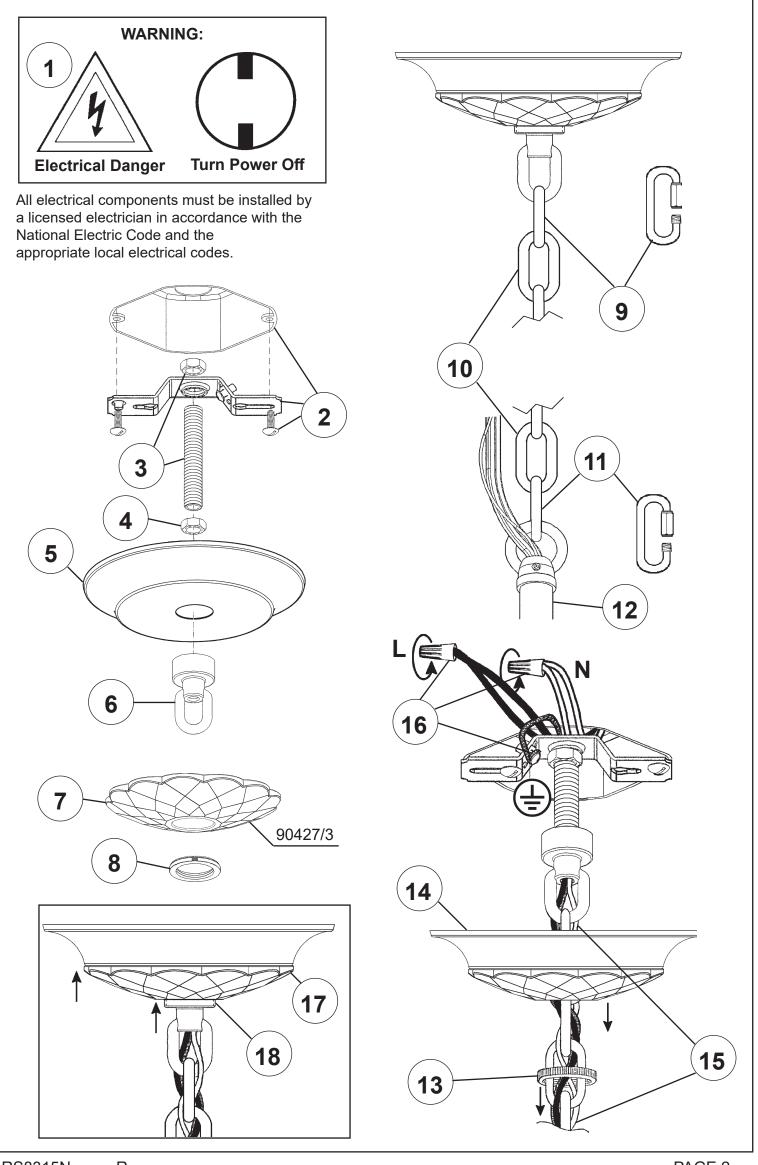

## SARELLA RS8315N- \_\_\_ H

THIS DESIGN IS THE PROPRIETARY TRADE DRESS/TRADEMARK OF W SCHONBEK LLC.

Diameter: 41" Height: 35"

Hanging Weight: 41lbs.

19 Connect arm wires using plug-in connectors on top and bottom tiers. See detailed illustration.

- **20** Push wires into hole and attach arm into place by tightening screws.
- **21** Install bobeche on every arm and screw bulbs into all sockets and test fixture before trimming. If any of the bulbs do NOT light DISCONNECT POWER. Double check the wire connections.
- **22** Install scroll(s) into hole pattern in top washer. Tighten screw to secure scroll(s) in place.

## SARELLA RS8315N- \_\_\_R

THIS DESIGN IS THE PROPRIETARY TRADE DRESS/TRADEMARK OF W SCHONBEK LLC.

10 + 5 Lights
Diameter: 41"
Height: 35"
Hanging Weight: 41lbs.

19 Connect arm wires using plug-in connectors on top and bottom tiers. See detailed illustration.

- **20** Push wires into hole and attach arm into place by tightening screws.
- **21** Install bobeche on every arm and screw bulbs into all sockets and test fixture before trimming. If any of the bulbs do NOT light DISCONNECT POWER. Double check the wire connections.
- 22 Install scroll(s) into hole pattern in top washer. Tighten screw to secure scroll(s) in place.

## SARELLA RS8315N- \_\_\_S

THIS DESIGN IS THE PROPRIETARY TRADE DRESS/TRADEMARK OF W SCHONBEK LLC.

Diameter: 41" Height: 35"

Hanging Weight: 41lbs.

19 Connect arm wires using plug-in connectors on top and bottom tiers. See detailed illustration.