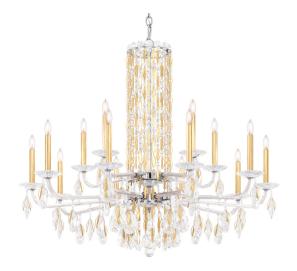

# Siena RS83151

## **DESCRIPTION**

Cascading with luminosity and shimmering gems, the Siena collection features a focal waterfall of elven flawlessness. Hand-formed crystal arms crowned with solid crystal bobeches and tapers are then beautifully adorned with multifaceted crystal drops and delicately crafted metallic accents to complete a mystical composition.

## **SPECIFICATIONS**

Light Source Standards Bulb Info Incandescent UL/cUL

B10 (E12 Base), Qty 15, 60 Max.

| Model   | Finish    | Crystal | # of Lights | Voltage | Height | Width | Length |
|---------|-----------|---------|-------------|---------|--------|-------|--------|
| RS83151 | - 6 - 22  | Н       | 15 Light    | 120V    | 35"    | 41"   | 41"    |
|         | - 48 - 51 | R       | •           |         |        |       |        |
|         | - 401     |         |             |         |        |       |        |