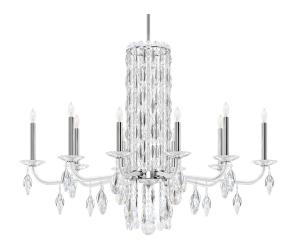

# Siena RS83101

## **DESCRIPTION**

Cascading with luminosity and shimmering gems, the Siena collection features a focal waterfall of elven flawlessness. Hand-formed crystal arms crowned with solid crystal bobeches and tapers are then beautifully adorned with multifaceted crystal drops and delicately crafted metallic accents to complete a mystical composition.