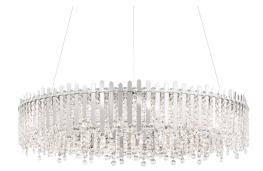

# Chatter MX8349

## **DESCRIPTION**

Like a burst of euphoric giggles, Chatter brings levity and unburdened youthfulness to your space. Sparkling spectra of light peeks through the trellis to flirt with its many suitors.

## **SPECIFICATIONS**

**Light Source Standards Bulb Info** 

Incandescent UL/cUL

G16-1/2 (E12 Base), Qty 18, 40 Max.

| Model  | Finish      | Crystal | # of Lights | Voltage | Height | Width | Length |
|--------|-------------|---------|-------------|---------|--------|-------|--------|
| MX8349 | - 301 - 401 | 0       | 18 Light    | 120V    | 8.5"   | 36"   | 36"    |
|        |             | S       | _           |         |        |       |        |
|        |             | R       |             |         |        |       |        |