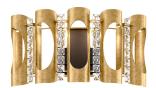

# Twilight MR1002

## **DESCRIPTION**

A bold repetitive motif of hand-finished metal cylinders and sparkling precision-cut Optic Crystal. Twilight is inspired by celestial bodies in the night sky. Representing the cyclical nature of the heavens, these contemporary designs remind us that a circle has no beginning nor end.