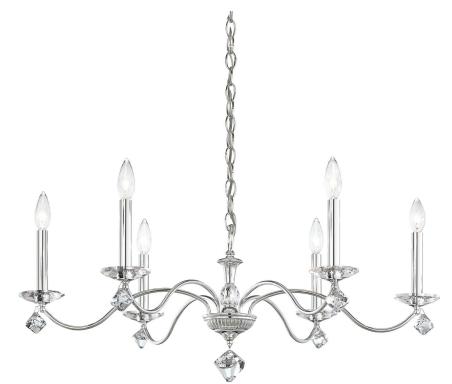

## MODIQUE - SCHONBEK MD1006

Skillfully executed modernist design defines the Collection, for lighting that is balanced and beautiful. Simple arms convey elegance and serenity as they move outward in a gentle modern twist, anchored by sleek glass bobeches and minimal crystal ornamentation. In a departure from traditional chandelier design, ornate detailing is absent, allowing function to dictate a form whose focus falls on the simple palette of high-quality materials.