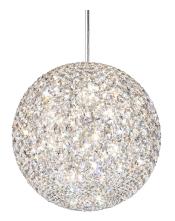

## **DESCRIPTION**

Original and masterfully engineered, the Da Vinci is in pursuit of perfection as much as its namesake. These magnificent spheres of light are composed of hundreds of Optic Crystal octagons, each flawlessly set as if by a jeweler's hand.

# **FEATURES**

· Can be mounted on a sloped ceiling.