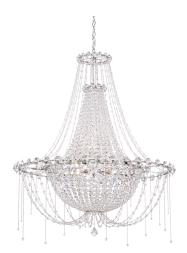

# Chrysalita CM8334

#### DESCRIPTION

Morning dew sparkling on fine threads of silk in the early light of day. Chrysalita features a glowing empire chandelier cocooned within another. Glittering Radiance Crystal jewels delight in a jovial symphony of light.

#### FEATURES

• Can be mounted on a sloped ceiling.