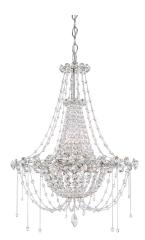

## Chrysalita CM8319

#### DESCRIPTION

Morning dew sparkling on fine threads of silk in the early light of day. Chrysalita features a glowing empire chandelier cocooned within another. Glittering Radiance Crystal jewels delight in a jovial symphony of light.

#### SPECIFICATIONS

Light Source Standards **Bulb Info** 

Halogen UL/cUL G9 (G9 Base), Qty 6, 40 Max.

| Model  | Finish | Crystal | # of Lights | Voltage | Height | Width | Length |
|--------|--------|---------|-------------|---------|--------|-------|--------|
| CM8319 | - 401  | R       | 6 Light     | 120V    | 25.5"  | 18.5" | 18.5"  |