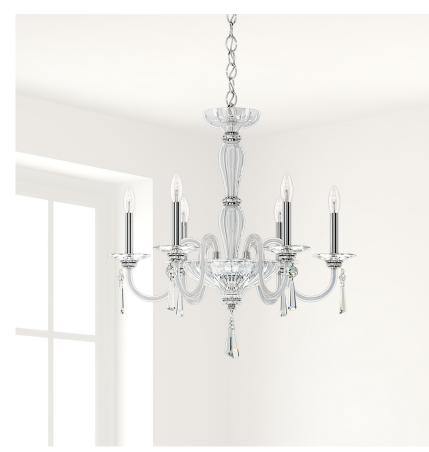

## SAVANNAH CF1006

With beautifully detailed glass arms, exquisitely faceted large crystals in various shapes, and elongated candle slips, Savannah celebrates the timeless romance of the chandelier. Wall sconces express the same elegance with a single long tiered crystal pendant balancing the height of the candle slip. Savannah always complements her hostess, elevating the tenor of traditional, contemporary, and eclectic interiors.

## **SPECIFICATIONS**

| Туре:                                | Chandelier             |
|--------------------------------------|------------------------|
| ↔ Width/Length:                      | 25.5in / 65cm          |
| Height:                              | 26.5in / 67cm          |
| Chain Length:                        | 40in / 102cm           |
| Hang Weight:                         | 24lbs / 10.8kg         |
| Bulb Count:                          | 6                      |
| Bulb Info:                           | (6) E12, 60 MAX, B10** |
| Voltage:                             | 110V / 220V            |
| *Duile local value of **Duile Matthe | a local a st           |