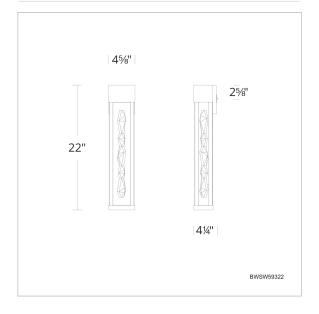

## **LINE DRAWING**

## **SPECIFICATIONS**

 Light Source
 LED

 CRI
 90

 Dimming
 ELV,Triac

 Standards
 ETL/cETL, IP65

| Model     | Crystal | Finish | Size | ССТ                   | Voltage | Wattage | Weight | LED<br>Lumens | Delivered<br>Lumens |
|-----------|---------|--------|------|-----------------------|---------|---------|--------|---------------|---------------------|
| BWSW59322 | 0       | - BK   | 22"  | 3000K/3500K/<br>4000K | 120V    | 30W     | 6.6lbs | 1500          | Up To 842           |