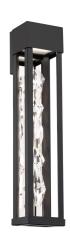

### **DESCRIPTION**

Clean lines frame a shimmering pour of crystal. Illuminated from above, the brilliant column captures rhythms and textures of transparency, luminosity and shadows creating a stunning focal point on a luxury home's exterior.

### **FEATURES**

- Specifically formulated using powder coat to resist UV and costal environmental conditions, providing a long-lasting finish with premium 316 Marine mirror grade stainless steel plate and hardware
- Built in color temperature adjustability. Switch from 3000K/3500K/4000K. Switch may be installed in junction box.
- Driver concealed within the canopy