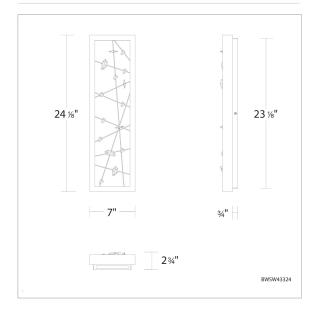

# Dreamcatcher BWSW43324



#### **LINE DRAWING**



# Project:

Location:

**Fixture Type:** 

**Catalog Number:** 

#### **DESCRIPTION**

An abundance of crystal captures and reflects our dreams and desires. Sparkling illumination from LEDs held within the frame's confines is reflected and amplified, showering spaces with shards of light.

# **FEATURES**

- Specifically formulated using powder coat to resist UV and costal environmental conditions, providing a long-lasting finish with premium 316 Marine mirror grade stainless steel plate and hardware
- Built in color temperature adjustability. Switch from 3000K/3500K/4000K. Switch may be installed in junction box.
- Clip on swinging door to allow easy cleaning of interior
- Can be mounted on wall vertically or upside down
- · Driver concealed within the canopy

# **CRYSTAL OPTIONS**



##