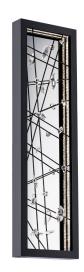

# Dreamcatcher BWSW43324

#### **DESCRIPTION**

An abundance of crystal captures and reflects our dreams and desires. Sparkling illumination from LEDs held within the frame's confines is reflected and amplified, showering spaces with shards of light.