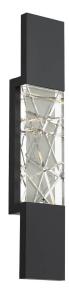

# Glacier BWSW32327

#### DESCRIPTION

Uniting bold geometric angles, clear crystal in an interlocking pattern delivers textured backlit illumination. Its sleek black base casts downlight for wayfinding at night.

) schonbek

#### FEATURES

- Specifically formulated using powder coat to resist UV and costal environmental conditions, providing a long-lasting finish with Premium 316 Marine Grade Stainless Steel
- Built in color temperature adjustability. Switch from 3000K/3500K/4000K. Switch may be installed in junction box.
- · Can be mounted on wall vertically or upside down
- Driver concealed within the canopy