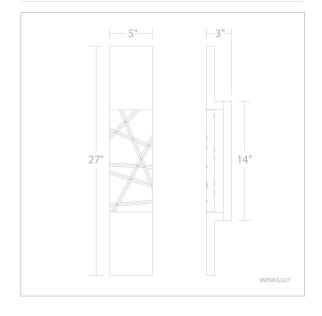

#### LINE DRAWING

## SPECIFICATIONS

Light Source CRI Dimming Standards LED 90 ELV,Triac ETL/cETL, Title 24

| Model     | Crystal | Finish | Size | ССТ                   | Voltage | Wattage | Weight  | LED<br>Lumens | Delivered<br>Lumens |
|-----------|---------|--------|------|-----------------------|---------|---------|---------|---------------|---------------------|
| BWSW32327 | 0       | - BK   | 27"  | 3000K/3500K/<br>4000K | 120V    | 14W     | 10.4lbs | 947           | Up To 815           |