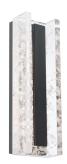

# Beyond

# Magnate BWS71216

#### **DESCRIPTION**

Monumentally unique and sophisticated. A bold façade conceals LEDs that illuminate the Schonbek Optic Haze Quartz engineered from natural quartz.