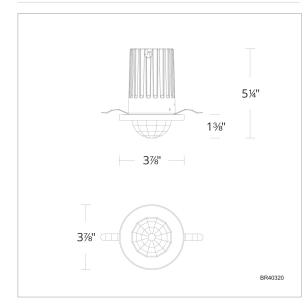

#### LINE DRAWING

### SPECIFICATIONS

| Light Source |  |
|--------------|--|
| CRI          |  |
| Dimming      |  |
| Standards    |  |

LED 90 ELV,Triac ETL/cETL, Title 24

| Model   | Crystal | Finish | Size | ССТ                   | Voltage   | Wattage | Weight | LED<br>Lumens | Delivered<br>Lumens |
|---------|---------|--------|------|-----------------------|-----------|---------|--------|---------------|---------------------|
| BR40320 | R       | - CH   | 4"   | 3000K/3500K/<br>4000K | 120V-240V | 12W     | 2.9lbs | 597           | Up To 358           |