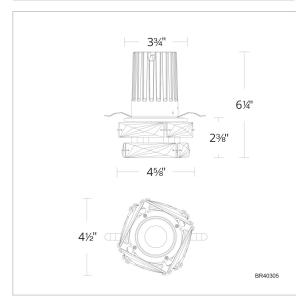

### LINE DRAWING

#### SPECIFICATIONS

| Light Source |
|--------------|
| CRI          |
| Dimming      |
| Standards    |

LED 90 ELV,Triac ETL/cETL, Title 24

| Model   | Crystal | Finish | Size | ССТ                   | Voltage   | Wattage | Weight | LED<br>Lumens | Delivered<br>Lumens |
|---------|---------|--------|------|-----------------------|-----------|---------|--------|---------------|---------------------|
| BR40305 | R       | - CH   | 5"   | 3000K/3500K/<br>4000K | 120V-240V | 12W     | 3.2lbs | 597           | Up To 358           |