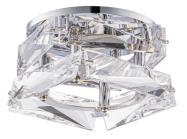

#### DESCRIPTION

An undulating arrangement of layered Schonbek Radiance prisms illuminated by LEDs creates a play of light and energy within the crystal, releasing its fiery brilliance.

### **CRYSTAL OPTIONS**

Radiance Crystal (R)

# **FINISH OPTIONS**

Chrome (-CH)