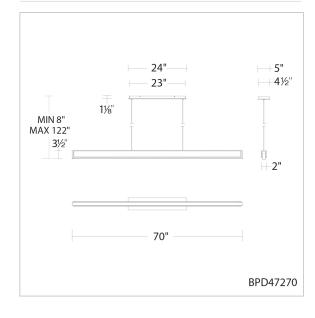

nsion height.
- Can be mounted on a sloped ceiling.
- Driver concealed within the fixture

## **CRYSTAL OPTIONS**



## **FINISH OPTIONS**



## SPECIFICATIONS

| Light Source | LED                |
|--------------|--------------------|
| CRI          | 90                 |
| Dimming      | ELV,0-10V,Triac    |
| Standards    | ETL/cETL, Title 24 |

| Model    | Crystal | Finish | Size | ССТ                   | Voltage   | Wattage | Weight | LED<br>Lumens | Delivered<br>Lumens |
|----------|---------|--------|------|-----------------------|-----------|---------|--------|---------------|---------------------|
| BPD47270 | RD      | - BK   | 70"  | 3000K/3500K/<br>4000K | 120V-277V | 45W     | 8.1lbs | 2759          | Up To 2677          |

Example: BPD47270-BK

Mystique

#### LINE DRAWING