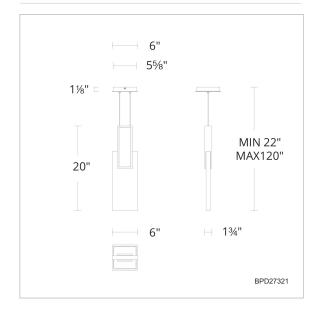

# **SPECIFICATIONS**

 Light Source
 LED

 CRI
 90

 Dimming
 ELV,Triac

 Standards
 ETL/cETL

| Model    | Crystal | Finish | Size | ССТ                   | Voltage   | Wattage | Weight  | LED<br>Lumens | Delivered<br>Lumens |
|----------|---------|--------|------|-----------------------|-----------|---------|---------|---------------|---------------------|
| BPD27321 | ОН      | - BK   | 21"  | 3000K/3500K/<br>4000K | 120V/277V | 11W     | 10.9lbs | 428           | Up To 253           |