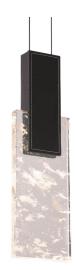

## **DESCRIPTION**

A visual rendezvous creates a kiss of light. Optic Haze Quartz delivers mesmerizing LED illumination contrasted by rich dark leather, bringing focus to this partnership.

#### **FEATURES**

- Optic Haze<sup>™</sup>, made of natural quartz, has unique variations in luster, hue, patterning and texture inherent to this material. When illuminated, the dimension of the crystal is beautifully accented.
- Built in color temperature adjustability. Switch from 3000K/3500K/4000K. Switch may be installed in junction box.
- Slide-on canopy with minimal hardware
- Thin powered aircraft cables provide an ultra clean look for adjustable suspension height.
- Can be mounted on a sloped ceiling.
- Driver concealed within the canopy