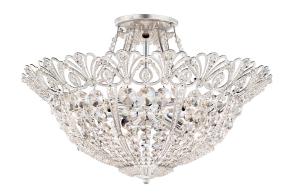

# Rivendell 9843

### **DESCRIPTION**

With enviable proportions and a French heritage, this ageless beauty introduces an effortless elegance to any room. Glimmering crystal jewels are channel set with delicate restraint into finely handcrafted floral petals. Rivendell magically transforms in textured finishes of differing depth and weight.

## **SPECIFICATIONS**

**Light Source** Standards **Bulb Info** 

Incandescent UL/cUL B10 (E12 Base), Qty 6, 60 Max.

G16-1/2 (E12 Base), Qty 3, 60 Max.

| Model | Finish    | Crystal | # of Lights | Voltage | Height | Width | Length |
|-------|-----------|---------|-------------|---------|--------|-------|--------|
| 9843  | - 22 - 23 | R       | 9 Light     | 120V    | 13.5"  | 20"   | 20"    |
|       | - 26 - 48 |         |             |         |        |       |        |