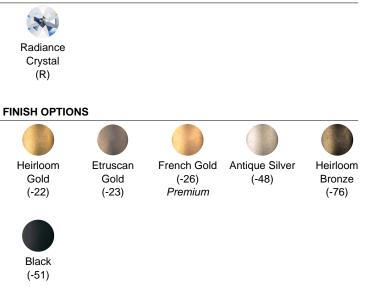

#### **CRYSTAL OPTIONS**

# SPECIFICATIONS

| Light Source |  |
|--------------|--|
| Standards    |  |
| Bulb Info    |  |

Incandescent UL/cUL G16-1/2 (E12 Base), Qty 5, 60 Max.

| Model | Finish    | Crystal | # of Lights | Voltage | Height | Width | Length |
|-------|-----------|---------|-------------|---------|--------|-------|--------|
| 9841  | - 22 - 23 | R       | 5 Light     | 120V    | 10.5"  | 15"   | 15"    |
|       | - 26 - 48 |         | -           |         |        |       |        |
|       | - 51 - 76 |         |             |         |        |       |        |