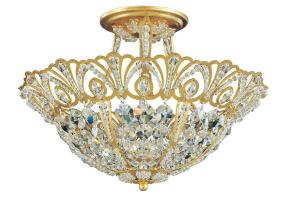

# Rivendell 9841

# DESCRIPTION

With enviable proportions and a French heritage, this ageless beauty introduces an effortless elegance to any room. Glimmering crystal jewels are channel set with delicate restraint into finely handcrafted floral petals. Rivendell magically transforms in textured finishes of differing depth and weight.

# Example: 9841-22R

Rivendell