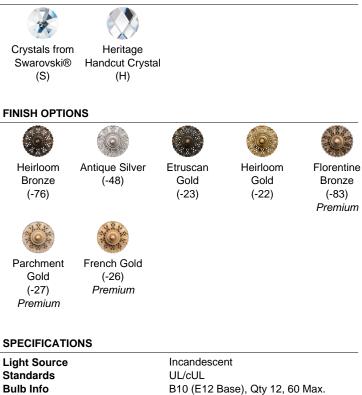

### **CRYSTAL OPTIONS**

| Model | Finish                                      | Crystal | # of Lights | Voltage | Height | Width | Length |
|-------|---------------------------------------------|---------|-------------|---------|--------|-------|--------|
| 6952  | - 22 - 23<br>- 26 - 27<br>- 48 - 76<br>- 83 | S<br>H  | 12 Light    | 120V    | 33"    | 39"   | 39"    |

Example: 6952-83S

Sophia