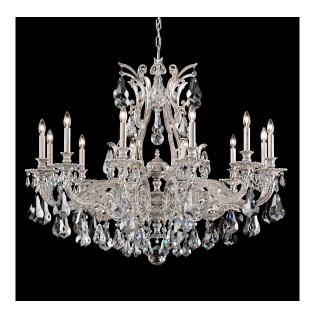

## Sophia <sup>6952</sup>

#### DESCRIPTION

Sculpted by a historic artist in the Rococo tradition and authentically casted in Italy, the Sophia is an instant heirloom. The elaborately etched detailing stands out in its multistep hand finishes. Luxuriantly adorned with historic Heritage Handcut Crystal, this Schonbek imbues regal tenor.

#### FEATURES

• Can be mounted on a sloped ceiling.