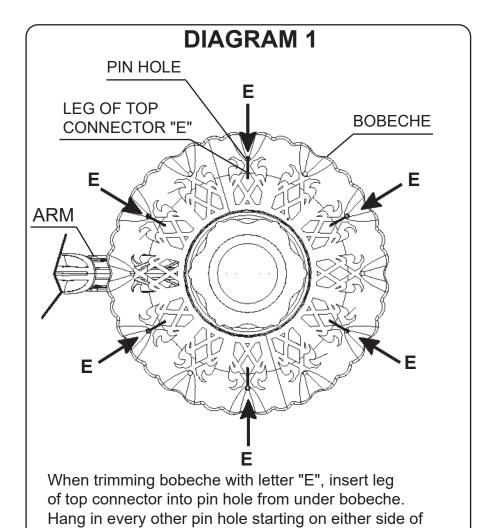

# Instructions for crystal trimming STEPS 19 - 30

(19)

You will need 9 - B10 25 Watts Recommended 60 Watts Max

Install bulbs and be sure to test fixture BEFORE trimming.

the arm (refer to Diagram 1)