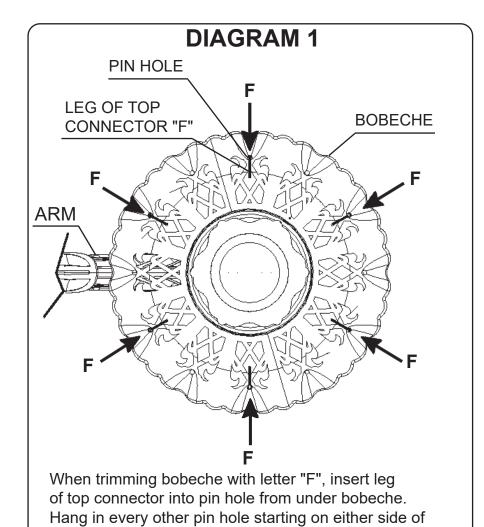

# Instructions for crystal trimming STEPS 19 - 30

(19)

You will need 9 - B10 25 Watts Recommended 60 Watts Max

Install bulbs and be sure to test fixture BEFORE trimming.

the arm (refer to Diagram 1)