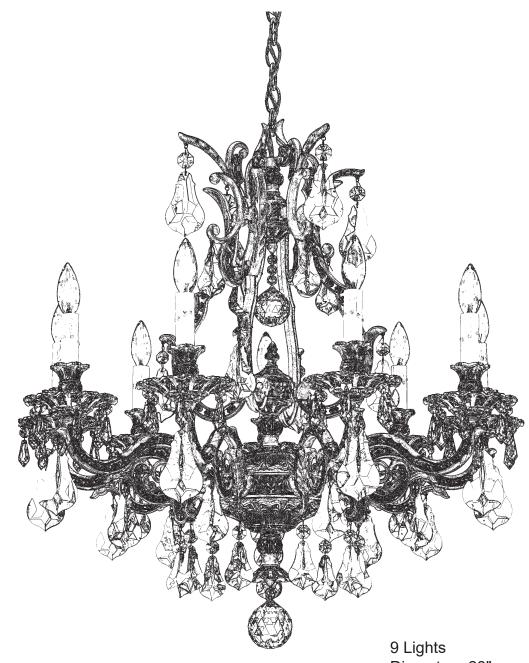

### **CHANDELIER 6949-**

TRIM DIAGRAM

(Finish Option) (Trim Option)

 $|\mathsf{T}|_{\mathsf{HIS}}$  design is the proprietary TRADE DRESS/TRADEMARK OF W SCHONBEK LLC.

Diameter: 28" Body Length: 30" Hanging Weight: 25-1/2 lbs.