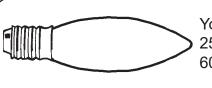

# Instructions for crystal trimming STEPS 19 - 30

(19)

You will need 9 - B10 25 Watts Recommended 60 Watts Max

Install bulbs and be sure to test fixture BEFORE trimming.

the arm (refer to Diagram 1)