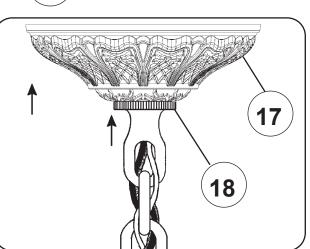

# SCHONBEK

See diagram on back page Follow steps in exact order Save this trim diagram for future reference

See diagram on back page Follow steps in exact order Save this trim diagram for future reference