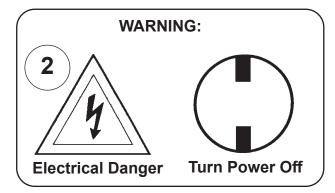

#### Instructions for electrician **STEPS 2 - 18**

All electrical components must be installed by a licensed electrician in accordance with the National Electric Code and the appropriate local electrical codes.