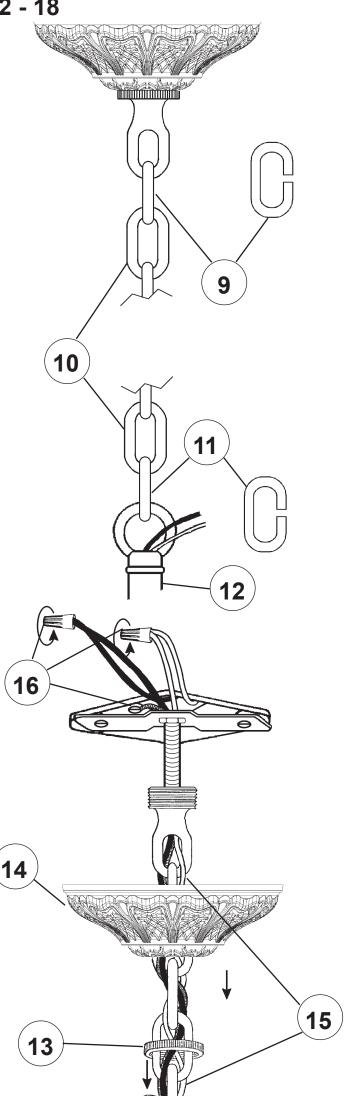

# SCHONBEK

See diagram on back page Follow steps in exact order Save this trim diagram for future reference

See diagram on back page Follow steps in exact order Save this trim diagram for future reference