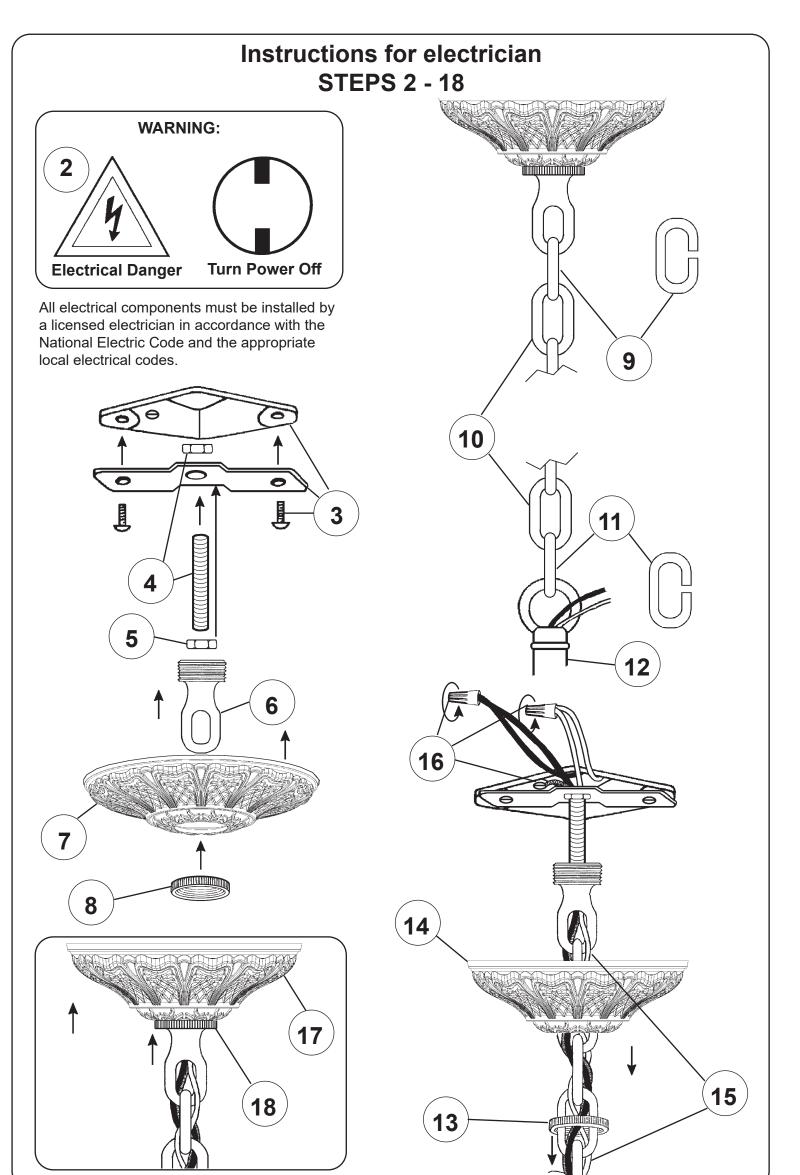

#### Instructions for electrician **STEPS 2 - 18**

All electrical components must be installed by a licensed electrician in accordance with the National Electric Code and the appropriate local electrical codes.