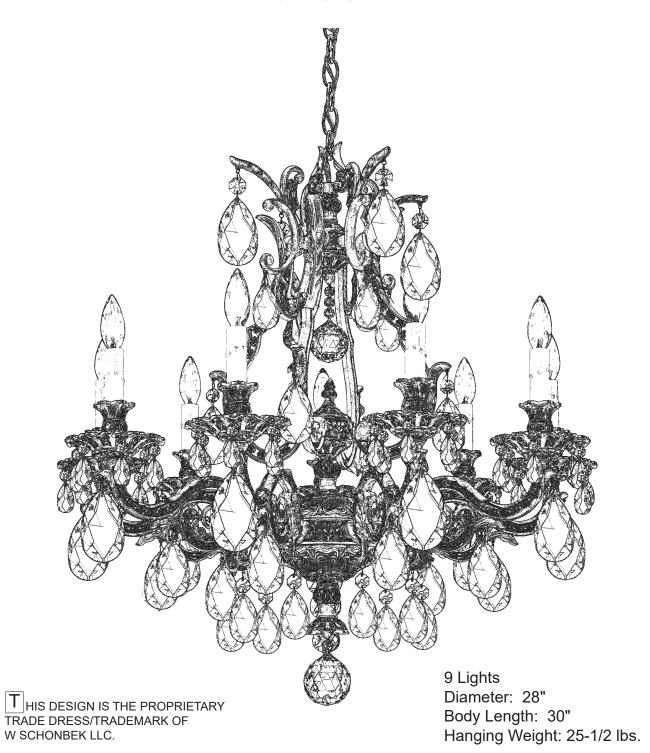

### **CHANDELIER 6949-**

TRIM DIAGRAM

(Finish Option) (Trim Option)

 $|\mathsf{T}|_{\mathsf{HIS}}$  design is the proprietary TRADE DRESS/TRADEMARK OF W SCHONBEK LLC.

Diameter: 28" Body Length: 30" Hanging Weight: 25-1/2 lbs.