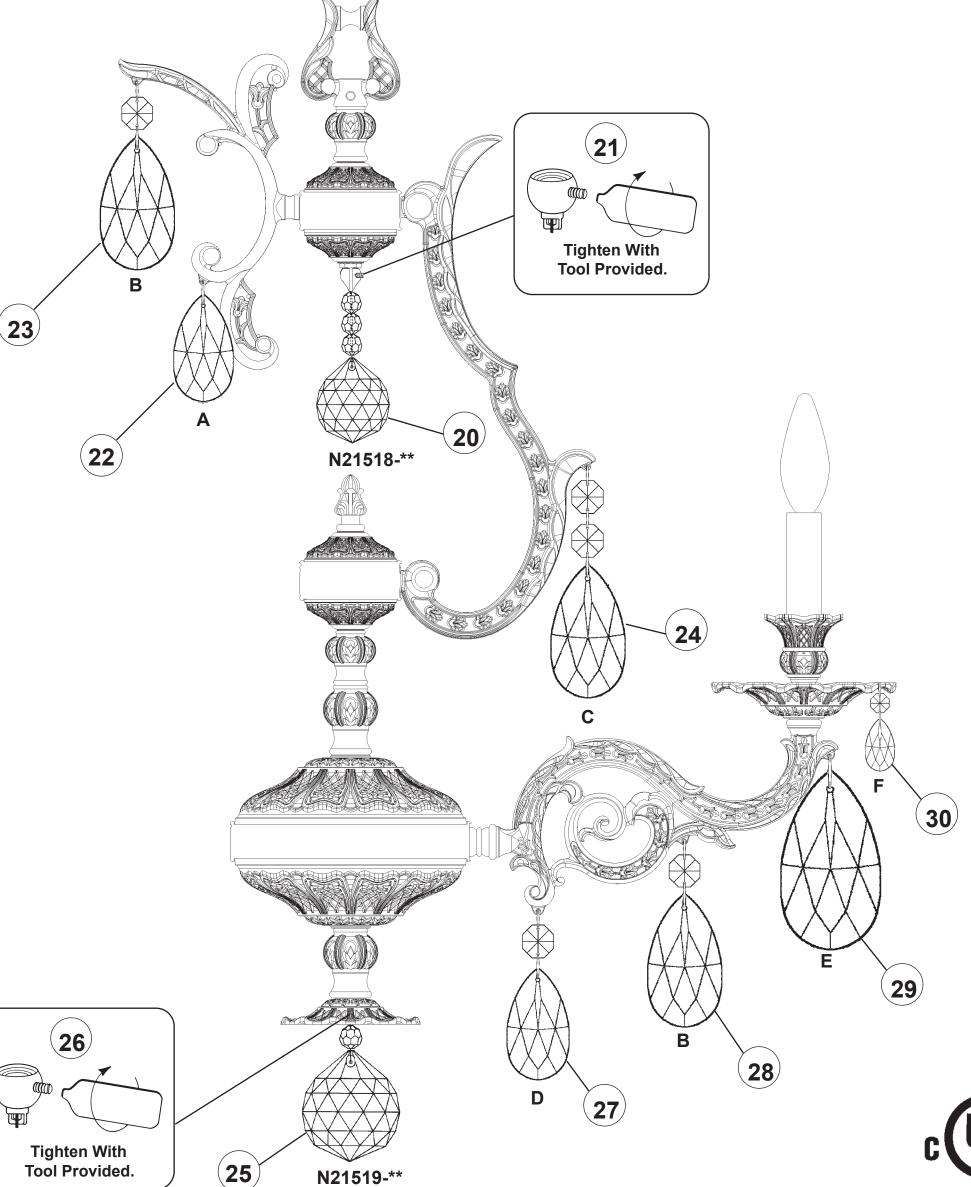

# Instructions for crystal trimming STEPS 19 - 30

(19)

You will need 9 - B10 25 Watts Recommended 60 Watts Max

Install bulbs and be sure to test fixture BEFORE trimming.

the arm (refer to Diagram 1)