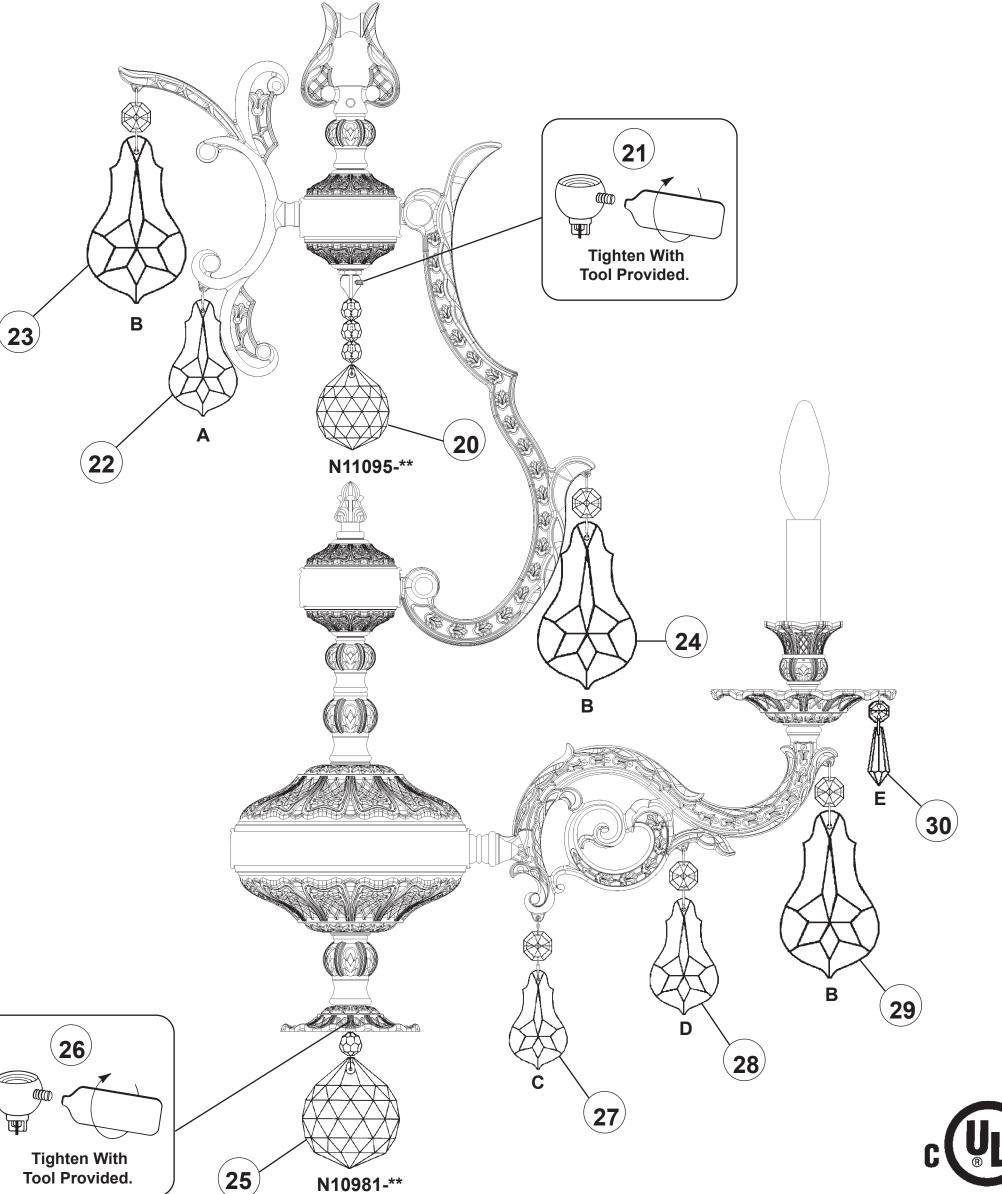

# Instructions for crystal trimming STEPS 19 - 30

(19)

You will need 9 - B10 25 Watts Recommended 60 Watts Max

Install bulbs and be sure to test fixture BEFORE trimming.

the arm (refer to Diagram 1)