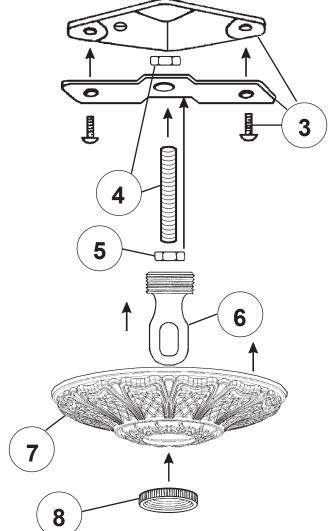

# SCHONBEK

See diagram on back page Follow steps in exact order Save this trim diagram for future reference

See diagram on back page Follow steps in exact order Save this trim diagram for future reference