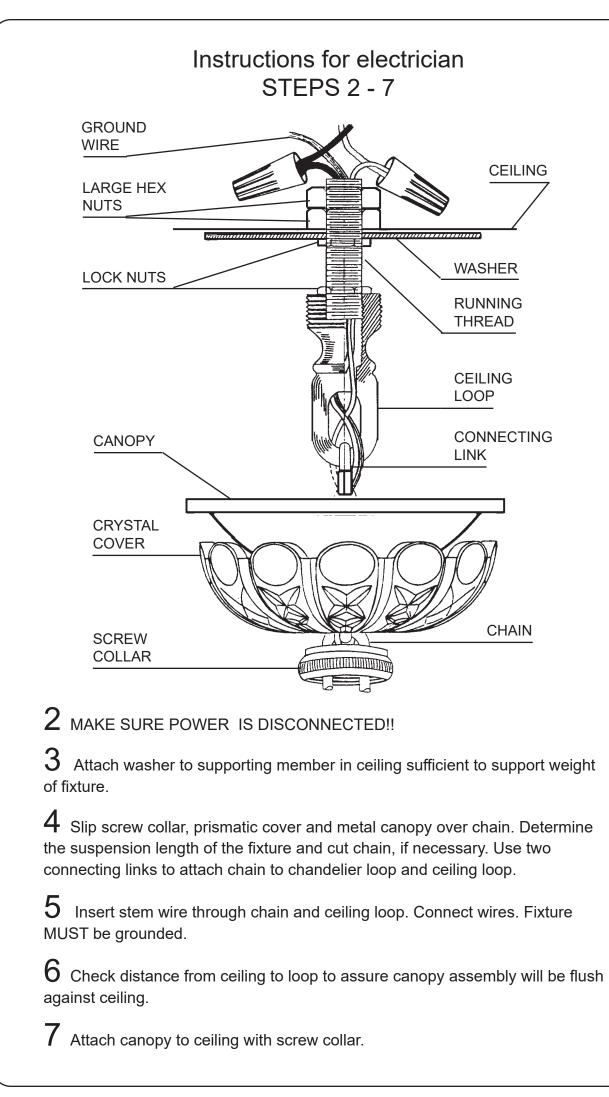

## Follow steps in exact order Save this trim diagram for future reference

### **IMPORTANT:**

Do not clean crystals in a dishwasher. The finish of the metal clips and hangers will be ruined and the crystals may be damaged.

**8** Install upper arms into the inside holes on the washer. **ALTERNATELY** install the middle and lower arms into the outside holes on the washer. NOTE: THE **FIRST** LOWER ARM INSTALLED SHOULD LINE UP WITH A UPPER ARM. Line up holes in arms with dimple in washer. Use lock washer and nut to secure arms in place. Unscrew nut on nipple, place ground wire tab over nipple, secure with nut.

**9** Connect bare ground wire in each arm to bare ground wire in center column. Use electrical tape to secure wire nuts. NO MORE THAN 5 - WIRES PER WIRE NUT. Sufficient quantities of jumper wires and wire nuts are provided. Connect white arm and light assembly wires to neutral column wire (ribbed or marked is neutral). Connect black arm and light assembly wires to power wire in column. Carefully press wires as close as possible to the underside of washer.

**10** Attach light assembly with washer and hex coupling. Install 5 - C7 bulbs. Install bulbs, connect power and test the fixture BEFORE attaching glass assembly. If any of the bulbs do NOT light - DISCONNECT POWER. Double check the wire connections.

**11** Install stem pipe into hex coupling. Slide silver spacer tubing over stem pipe. Attach glass assembly with rosette and round nut.

6860-\_\_\_H

6860-\_\_\_H

| <ul> <li>10 Hook Crystal "G" into inside ring on middle arm.</li> <li>19 Hook Crystal "H" into middle ring on middle arm.</li> <li>20 Hook Crystal "J" into center tab under bobeche on middle ar</li> <li>21 Hook Crystal "K" into inside ring on lower arm.</li> <li>22 Hook Crystal "L" into middle ring on lower arm.</li> <li>23 Hook Crystal "M" into outside ring on lower arm.</li> <li>24 Hook Crystal "N" into center tab under bobeche on lower arm.</li> <li>25 Hook Chain "O" into side tab under bobeche on lower arm.</li> </ul> |     |   |
|-------------------------------------------------------------------------------------------------------------------------------------------------------------------------------------------------------------------------------------------------------------------------------------------------------------------------------------------------------------------------------------------------------------------------------------------------------------------------------------------------------------------------------------------------|-----|---|
| <ul> <li>25 Hook Chain "O" into side tab under bobeche on lower arm. Hook other end of Chain "O" into side tab under bobeche on middl arm. NOTE: Chain "O" swags between middle and lower arms.</li> <li>26 Hook Crystal "E" into brackets on upper, middle and lower arm</li> </ul>                                                                                                                                                                                                                                                            | e G |   |
| bobeches.                                                                                                                                                                                                                                                                                                                                                                                                                                                                                                                                       |     | D |