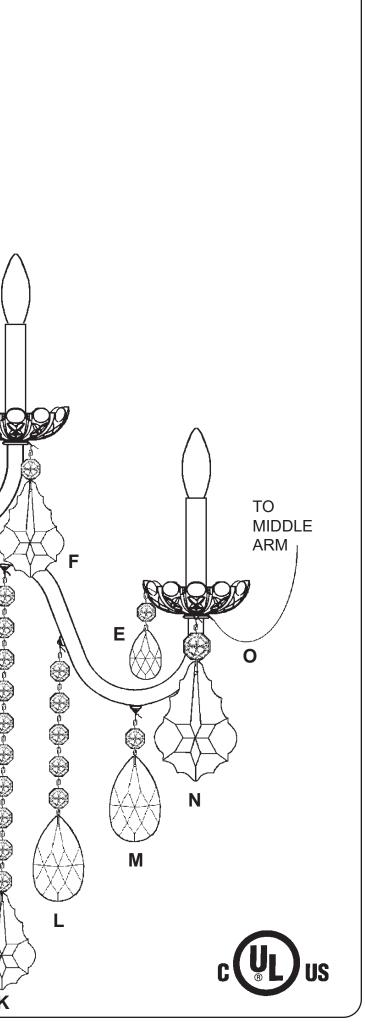

**11** Install stem pipe into hex coupling. Slide silver spacer tubing over stem pipe. Attach glass assembly with rosette and round nut.

6860-\_\_\_H

6860-\_\_\_H

| <ul> <li>10 Hook Crystal "G" into inside ring on middle arm.</li> <li>19 Hook Crystal "H" into middle ring on middle arm.</li> <li>20 Hook Crystal "J" into center tab under bobeche on middle ar</li> <li>21 Hook Crystal "K" into inside ring on lower arm.</li> <li>22 Hook Crystal "L" into middle ring on lower arm.</li> <li>23 Hook Crystal "M" into outside ring on lower arm.</li> <li>24 Hook Crystal "N" into center tab under bobeche on lower arm.</li> <li>25 Hook Chain "O" into side tab under bobeche on lower arm.</li> </ul> |     |   |
|-------------------------------------------------------------------------------------------------------------------------------------------------------------------------------------------------------------------------------------------------------------------------------------------------------------------------------------------------------------------------------------------------------------------------------------------------------------------------------------------------------------------------------------------------|-----|---|
| <ul> <li>25 Hook Chain "O" into side tab under bobeche on lower arm. Hook other end of Chain "O" into side tab under bobeche on middl arm. NOTE: Chain "O" swags between middle and lower arms.</li> <li>26 Hook Crystal "E" into brackets on upper, middle and lower arm</li> </ul>                                                                                                                                                                                                                                                            | e G |   |
| bobeches.                                                                                                                                                                                                                                                                                                                                                                                                                                                                                                                                       |     | D |