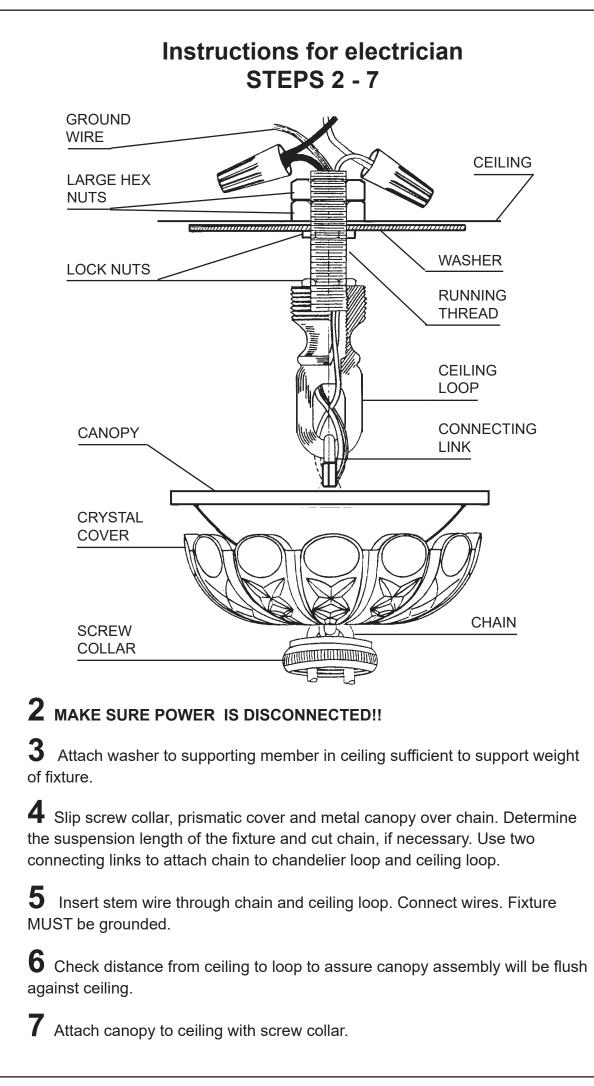

## Follow steps in exact order Save this trim diagram for future reference

### **IMPORTANT:**

Do not clean crystals in a dishwasher. The finish of the metal clips and hangers will be ruined and the crystals may be damaged.

**8** Install upper arms into the inside holes on the washer. **ALTERNATELY** install the middle and lower arms into the outside holes on the washer. NOTE: THE **FIRST** LOWER ARM INSTALLED SHOULD LINE UP WITH A UPPER ARM. Line up holes in arms with dimple in washer. Use lock washer and nut to secure arms in place. Unscrew nut on nipple, place ground wire tab over nipple, secure with nut.

**9** Connect bare ground wire in each arm to bare ground wire in center column. Use electrical tape to secure wire nuts. NO MORE THAN 5 - WIRES PER WIRE NUT. Sufficient quantities of jumper wires and wire nuts are provided. Connect white arm and light assembly wires to neutral column wire (ribbed or marked is neutral). Connect black arm and light assembly wires to power wire in column. Carefully press wires as close as possible to the underside of washer.

**10** Attach light assembly with washer and hex coupling. Install 5 - C7 bulbs. Install bulbs, connect power and test the fixture BEFORE attaching glass assembly. If any of the bulbs do NOT light - DISCONNECT POWER. Double check the wire connections.

**11** Install stem pipe into hex coupling. Slide silver spacer tubing over stem pipe. Attach glass assembly with rosette and round nut.

6860-\_\_\_H

6860-\_\_\_H

| <ul> <li>10 Hook Crystal "G" into inside ring on middle arm.</li> <li>19 Hook Crystal "H" into middle ring on middle arm.</li> <li>20 Hook Crystal "J" into center tab under bobeche on middle ar</li> <li>21 Hook Crystal "K" into inside ring on lower arm.</li> <li>22 Hook Crystal "L" into middle ring on lower arm.</li> <li>23 Hook Crystal "M" into outside ring on lower arm.</li> <li>24 Hook Crystal "N" into center tab under bobeche on lower arm.</li> <li>25 Hook Chain "O" into side tab under bobeche on lower arm.</li> </ul> |     |   |
|-------------------------------------------------------------------------------------------------------------------------------------------------------------------------------------------------------------------------------------------------------------------------------------------------------------------------------------------------------------------------------------------------------------------------------------------------------------------------------------------------------------------------------------------------|-----|---|
| <ul> <li>25 Hook Chain "O" into side tab under bobeche on lower arm. Hook other end of Chain "O" into side tab under bobeche on middl arm. NOTE: Chain "O" swags between middle and lower arms.</li> <li>26 Hook Crystal "E" into brackets on upper, middle and lower arm</li> </ul>                                                                                                                                                                                                                                                            | e G |   |
| bobeches.                                                                                                                                                                                                                                                                                                                                                                                                                                                                                                                                       |     | D |