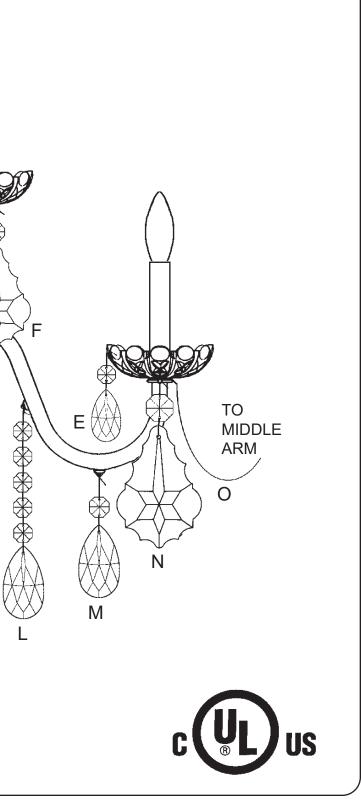

**11** Install stem pipe into hex coupling. Slide silver spacer tubing over stem pipe. Attach glass assembly with rosette and round nut.

6860-\_\_\_S

6860-\_\_\_S

| Instructions for crystal trime<br>STEPS 12 - 26                                                                                                                                                                                                                                                                                                                                                                                                                                                                                                                                                                                                                                                                                                                                                                                                                                                                                                                                                                                                                                                                                                                                                                                                                                                                                                                                                                                                                   | ning                                                                                                                                   | UPPER<br>COLUMN<br>BOBECHE<br>CENTER<br>COLUMN<br>BOBECHE |                                                                                             |
|-------------------------------------------------------------------------------------------------------------------------------------------------------------------------------------------------------------------------------------------------------------------------------------------------------------------------------------------------------------------------------------------------------------------------------------------------------------------------------------------------------------------------------------------------------------------------------------------------------------------------------------------------------------------------------------------------------------------------------------------------------------------------------------------------------------------------------------------------------------------------------------------------------------------------------------------------------------------------------------------------------------------------------------------------------------------------------------------------------------------------------------------------------------------------------------------------------------------------------------------------------------------------------------------------------------------------------------------------------------------------------------------------------------------------------------------------------------------|----------------------------------------------------------------------------------------------------------------------------------------|-----------------------------------------------------------|---------------------------------------------------------------------------------------------|
| <ul> <li>Hook Crystal "A" into bracket on the upper column</li> <li>Hook Chain "B" into every other ring on the center</li> <li>Hook Crystal "C" into every other ring on the center</li> <li>Hook Crystal Ball "D" onto the bottom of chandelie with allen wrench provided.</li> <li>Hook Crystal "E" into rings on the lower column bol</li> <li>Hook Crystal "F" into tab under bobeche on upper</li> <li>Hook Crystal "G" into inside ring on middle arm.</li> <li>Hook Crystal "H" into middle ring on middle arm.</li> <li>Hook Crystal "K" into inside ring on lower arm.</li> <li>Hook Crystal "K" into inside ring on lower arm.</li> <li>Hook Crystal "L" into middle ring on lower arm.</li> <li>Hook Crystal "N" into center tab under bobeche on</li> <li>Hook Crystal "N" into center tab under bobeche on</li> <li>Hook Crystal "N" into inside ring on lower arm.</li> <li>Hook Crystal "N" into center tab under bobeche on</li> <li>Hook Crystal "N" into center tab under bobeche on</li> <li>Hook Crystal "N" into center tab under bobeche on</li> <li>Hook Crystal "N" into center tab under bobeche on</li> <li>Hook Crystal "N" into center tab under bobeche on</li> <li>Hook Crystal "N" into center tab under bobeche on</li> <li>Hook Crystal "N" into center tab under bobeche on</li> <li>Hook Crystal "N" into side tab under bobeche on</li> <li>Hook Crystal "N" into side tab under bobeche on middle and lower arm.</li> </ul> | column bobeche.<br>er column bobeche.<br>er. Tighten setscrew<br>beche.<br>arm. E<br>TO LOWER<br>ARM<br>O<br>middle arm.<br>lower arm. |                                                           | C<br>C<br>C<br>C<br>C<br>C<br>C<br>C<br>C<br>C<br>C<br>C<br>C<br>C<br>C<br>C<br>C<br>C<br>C |
| <b>26</b> Hook Crystal "E" into brackets on upper, middle an bobeches.                                                                                                                                                                                                                                                                                                                                                                                                                                                                                                                                                                                                                                                                                                                                                                                                                                                                                                                                                                                                                                                                                                                                                                                                                                                                                                                                                                                            |                                                                                                                                        | G                                                         | D                                                                                           |