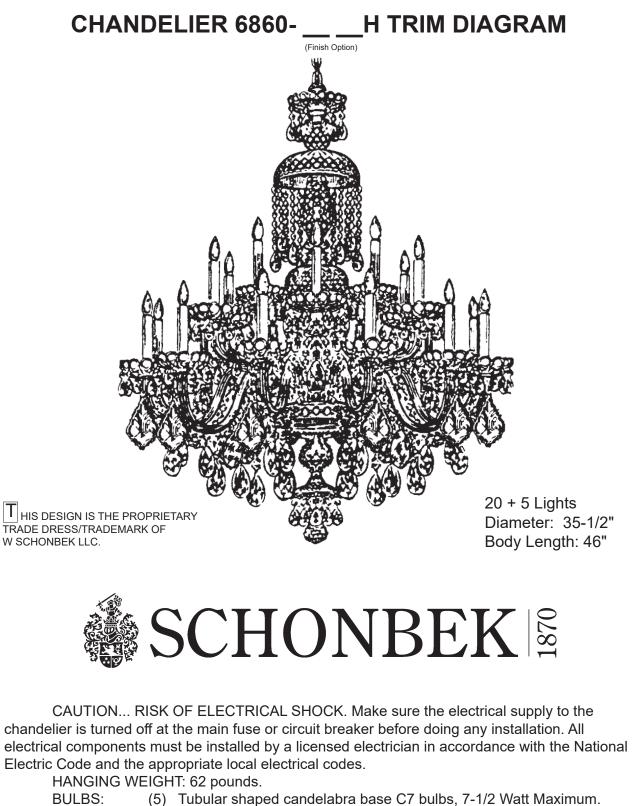

HIS DESIGN IS THE PROPRIETARY TRADE DRESS/TRADEMARK OF W SCHONBEK LLC.

for best appearance. 60 - Watts Maximum

UL/CSA certification.

| 1 Please | e reco | IM<br>ord the followi |
|----------|--------|-----------------------|
| CODE     | # _    | Fou                   |
| PACKER   | #      | See                   |
| ORDER    | #      | See                   |
|          | _      |                       |

(20) Candle shaped candelabra base B10 bulbs, recommend 25 watts

WARNING: This chandelier meets UL/CSA requirements. Any tampering will void

## Follow steps in exact order Save this trim diagram for future reference

### **IPORTANT** ing information for future service.

ur-digit number on outside of carton.

crystal package label.

crystal package label.

Т

6860-\_\_\_H