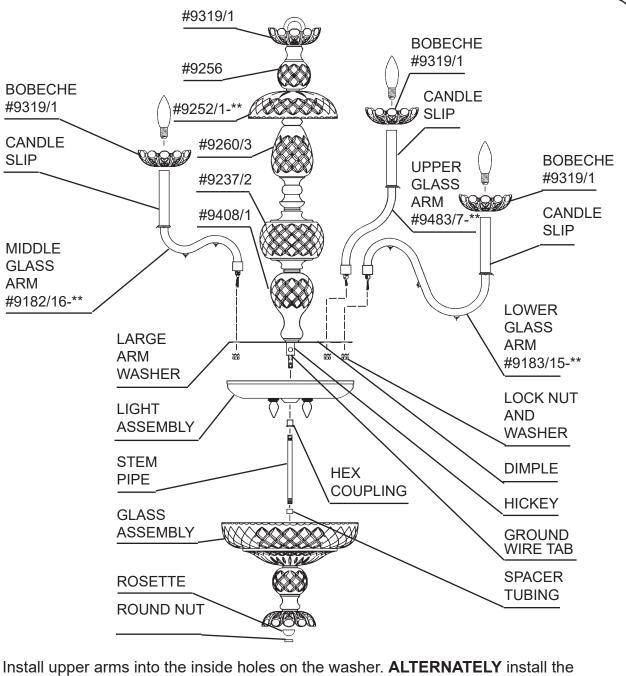

## Follow steps in exact order Save this trim diagram for future reference

# **FRAGILE:**

Glass parts are fragile. To avoid breakage use care when assembling or cleaning.

WHEN ORDERING **REPLACEMENT ARM(S):** Give arm number from trim diagram Give color code from the arm itself

### **IMPORTANT:**

Do not clean crystals in a dishwasher. The finish of the metal clips and hangers will be ruined and the crystals may be damaged.

**8** Install upper arms into the inside holes on the washer. **ALTERNATELY** install the middle and lower arms into the outside holes on the washer. NOTE: THE **FIRST** LOWER ARM INSTALLED SHOULD LINE UP WITH A UPPER ARM. Line up holes in arms with dimple in washer. Use lock washer and nut to secure arms in place. Unscrew nut on nipple, place ground wire tab over nipple, secure with nut.

**11** Install stem pipe into hex coupling. Slide silver spacer tubing over stem pipe. Attach glass assembly with rosette and round nut.

6860-\_\_\_H

6860-\_\_\_H

| <ul> <li>10 Hook Crystal "G" into inside ring on middle arm.</li> <li>19 Hook Crystal "H" into middle ring on middle arm.</li> <li>20 Hook Crystal "J" into center tab under bobeche on middle ar</li> <li>21 Hook Crystal "K" into inside ring on lower arm.</li> <li>22 Hook Crystal "L" into middle ring on lower arm.</li> <li>23 Hook Crystal "M" into outside ring on lower arm.</li> <li>24 Hook Crystal "N" into center tab under bobeche on lower arm.</li> <li>25 Hook Chain "O" into side tab under bobeche on lower arm.</li> </ul> |     |   |
|-------------------------------------------------------------------------------------------------------------------------------------------------------------------------------------------------------------------------------------------------------------------------------------------------------------------------------------------------------------------------------------------------------------------------------------------------------------------------------------------------------------------------------------------------|-----|---|
| <ul> <li>25 Hook Chain "O" into side tab under bobeche on lower arm. Hook other end of Chain "O" into side tab under bobeche on middl arm. NOTE: Chain "O" swags between middle and lower arms.</li> <li>26 Hook Crystal "E" into brackets on upper, middle and lower arm</li> </ul>                                                                                                                                                                                                                                                            | e G |   |
| bobeches.                                                                                                                                                                                                                                                                                                                                                                                                                                                                                                                                       |     | D |