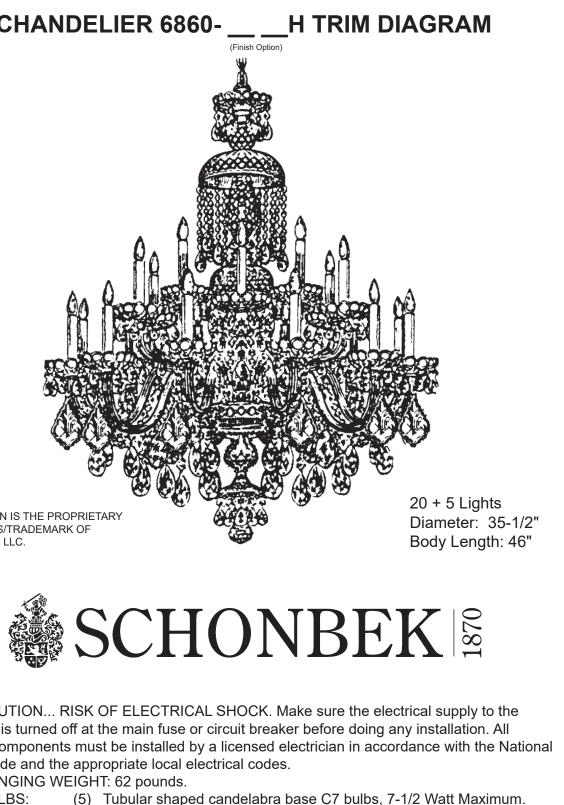

T HIS DESIGN IS THE PROPRIETARY TRADE DRESS/TRADEMARK OF W SCHONBEK LLC.

| S:   | (5) Tubular shaped ca |
|------|-----------------------|
|      | (20) Candle shaped ca |
|      | for best appearance.  |
|      | 60 - Watts Max        |
| ING: | This chandelier meets |
|      | UL/CSA certification. |

| 1 Please | e reco | ord the fo | IM<br>Ilowi |
|----------|--------|------------|-------------|
| CODE     | #      |            | Fou         |
| PACKER   | #      |            | See         |
| ORDER    | #      |            | See         |
|          | -      |            |             |

r-digit number on outside of carton.

- crystal package label.
- crystal package label.

|       |               | FRA                                     |
|-------|---------------|-----------------------------------------|
|       | CAUTION:      | Glas<br>brea<br>asse                    |
|       | COLC          | DR                                      |
|       | REP<br>Give a | VHEN O<br>LACEM<br>rm numb<br>olor code |
|       |               |                                         |
| 6860S |               |                                         |