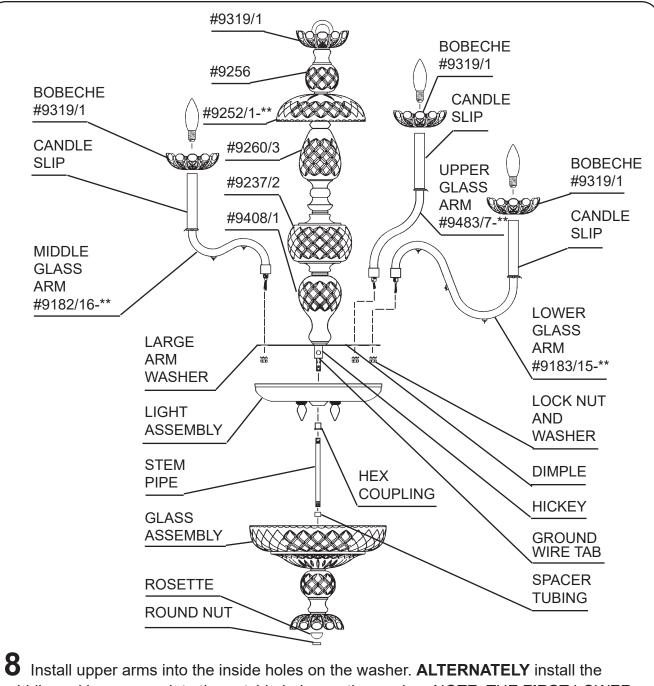

### **IMPORTANT:**

Do not clean crystals in a dishwasher. The finish of the metal clips and hangers will be ruined and the crystals may be damaged.

**8** Install upper arms into the inside holes on the washer. **ALTERNATELY** install the middle and lower arms into the outside holes on the washer. NOTE: THE **FIRST** LOWER ARM INSTALLED SHOULD LINE UP WITH A UPPER ARM. Line up holes in arms with dimple in washer. Use lock washer and nut to secure arms in place. Unscrew nut on nipple, place ground wire tab over nipple, secure with nut.

**9** Connect bare ground wire in each arm to bare ground wire in center column. Use electrical tape to secure wire nuts. NO MORE THAN 5 - WIRES PER WIRE NUT. Sufficient quantities of jumper wires and wire nuts are provided. Connect white arm and light assembly wires to neutral column wire (ribbed or marked is neutral). Connect black arm and light assembly wires to power wire in column. Carefully press wires as close as possible to the underside of washer.

**10** Attach light assembly with washer and hex coupling. Install 5 - C7 bulbs. Install bulbs, connect power and test the fixture BEFORE attaching glass assembly. If any of the bulbs do NOT light - DISCONNECT POWER. Double check the wire connections.

**11** Install stem pipe into hex coupling. Slide silver spacer tubing over stem pipe. Attach glass assembly with rosette and round nut.

6860-\_\_\_H

6860-\_\_\_H

| <ul> <li>10 Hook Crystal "G" into inside ring on middle arm.</li> <li>19 Hook Crystal "H" into middle ring on middle arm.</li> <li>20 Hook Crystal "J" into center tab under bobeche on middle ar</li> <li>21 Hook Crystal "K" into inside ring on lower arm.</li> <li>22 Hook Crystal "L" into middle ring on lower arm.</li> <li>23 Hook Crystal "M" into outside ring on lower arm.</li> <li>24 Hook Crystal "N" into center tab under bobeche on lower arm.</li> <li>25 Hook Chain "O" into side tab under bobeche on lower arm.</li> </ul> |     |   |
|-------------------------------------------------------------------------------------------------------------------------------------------------------------------------------------------------------------------------------------------------------------------------------------------------------------------------------------------------------------------------------------------------------------------------------------------------------------------------------------------------------------------------------------------------|-----|---|
| <ul> <li>25 Hook Chain "O" into side tab under bobeche on lower arm. Hook other end of Chain "O" into side tab under bobeche on middl arm. NOTE: Chain "O" swags between middle and lower arms.</li> <li>26 Hook Crystal "E" into brackets on upper, middle and lower arm</li> </ul>                                                                                                                                                                                                                                                            | e G |   |
| bobeches.                                                                                                                                                                                                                                                                                                                                                                                                                                                                                                                                       |     | D |