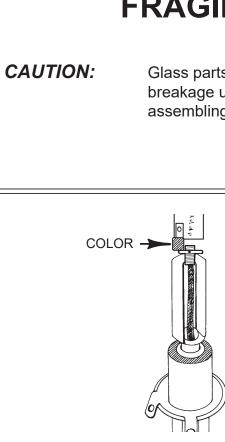

# **FRAGILE:**

Glass parts are fragile. To avoid breakage use care when assembling or cleaning.

WHEN ORDERING **REPLACEMENT ARM(S):** Give arm number from trim diagram Give color code from the arm itself

## AGILE:

ass parts are fragile. To avoid akage use care when sembling or cleaning.

ORDERING MENT ARM(S): ber from trim diagram le from the arm itself