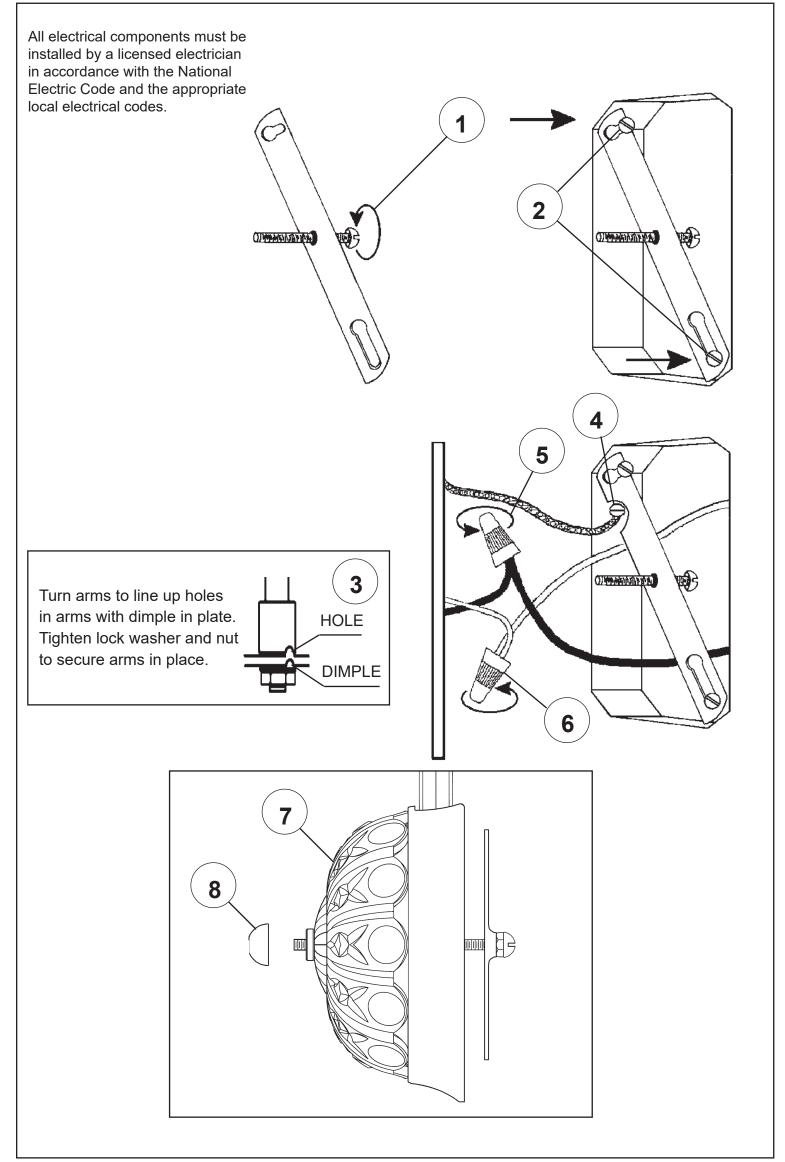

## **SCHONBEK**

| Ŵ | <u>^^^</u> |              |
|---|------------|--------------|
|   |            |              |
|   |            | $\mathbb{W}$ |

6806-\_\_\_H

If Hook Chains "G" into the side tabs under the lower glass arm bobeche. Hook the other end into the side tabs under the center glass arm bobeche. Chains "G" are swagged between the center glass arm and the outside glass arms. See View "B".

**15** Hook Drops "E" into the rings of the lower glass arms. See View "B".

**16** Hook Drops "B" into the center tabs on the lower glass arms. See View "B".

**17** Hook Chains "G" into the side tabs under the lower glass arm bobeche. Hook the other end into the side tabs under the center glass arm bobeche. Chains "G" are swagged between the center glass arm and the outside glass arms. See View "B".