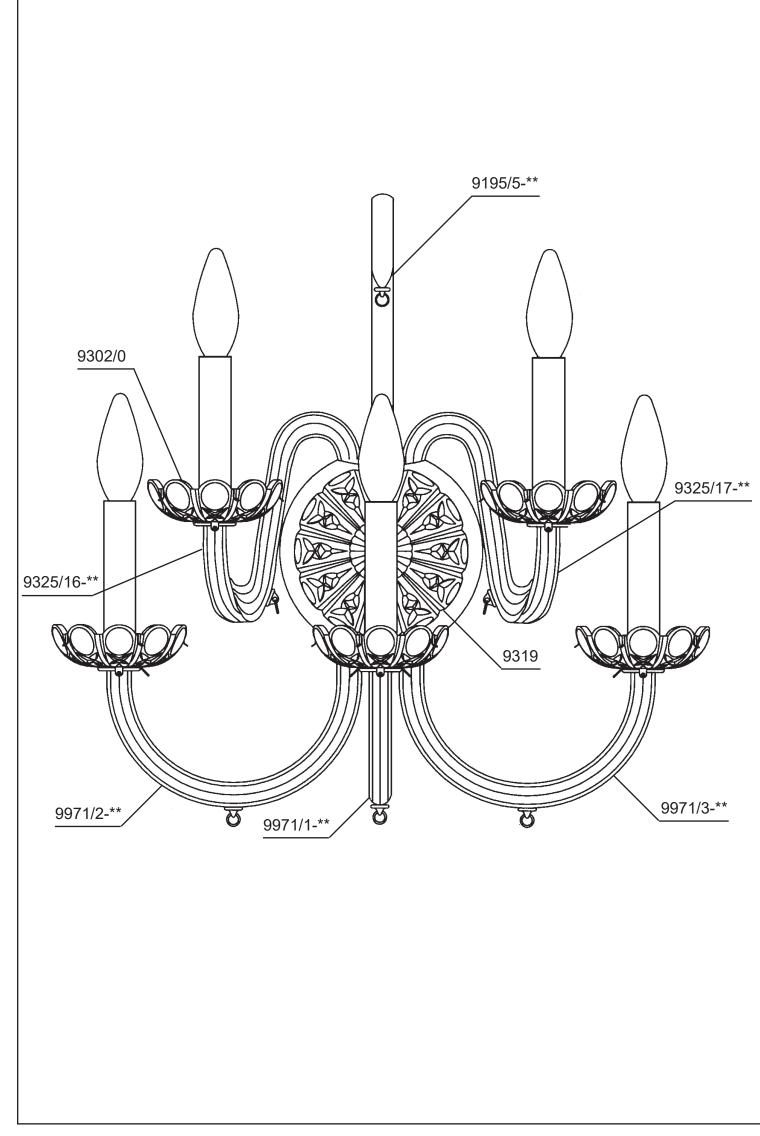

### SCHONBEK S

Body Length: 23" Extension: 9-1/2" Hanging Weight: 9 lbs.

# **SCHONBEK**

| Ŵ | <u>^^^</u> |              |
|---|------------|--------------|
|   |            |              |
|   |            | $\mathbb{W}$ |

6806-\_\_\_R

25 Watts Recommended 60 Watts Max

Install bulbs and be sure to test fixture BEFORE trimming. VIEW "A"