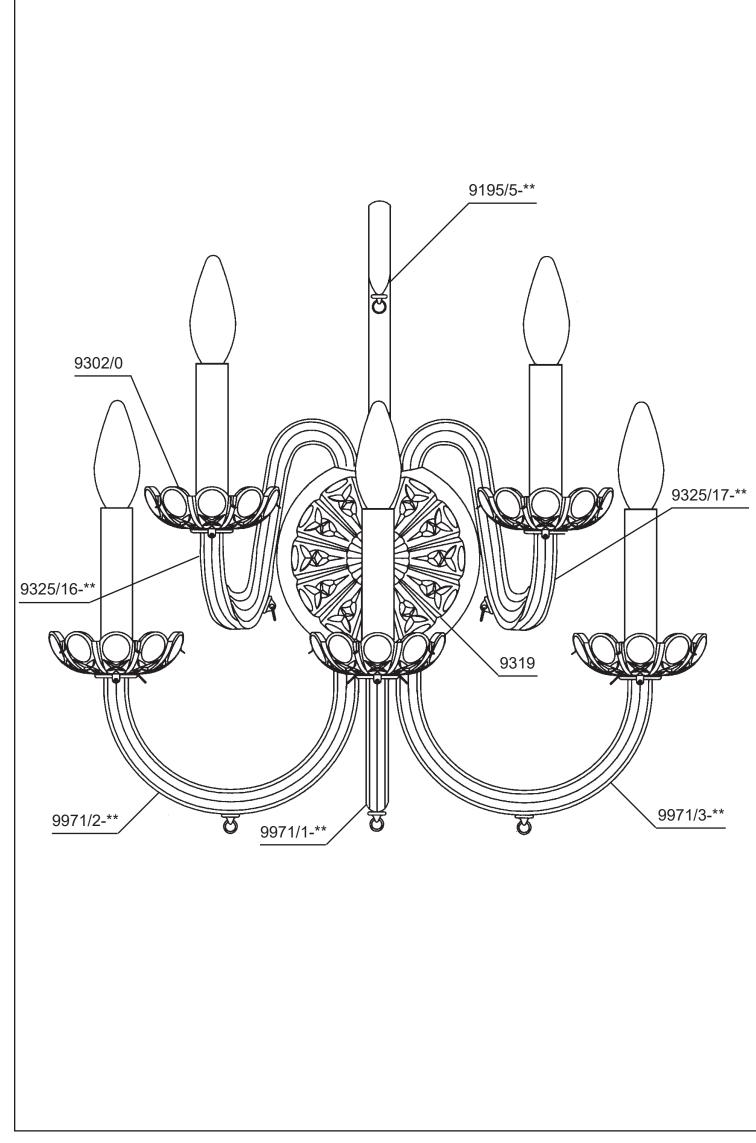

|
|---|------------|--------------|
|   |            |              |
|   |            | $\mathbb{W}$ |





6806-\_\_\_H



If Hook Chains "G" into the side tabs under the lower glass arm bobeche. Hook the other end into the side tabs under the center glass arm bobeche. Chains "G" are swagged between the center glass arm and the outside glass arms. See View "B".

**18** Every bobeche is trimmed with Drops "H", suspended from every bracket between the scallops. See View "B".







T HIS DESIGN IS THE PROPRIETARY TRADE DRESS/TRADEMARK OF W SCHONBEK LLC.





### SCHONBEK S



Body Length: 23" Extension: 9-1/2" Hanging Weight: 9 lbs.

# **SCHONBEK**



| Ŵ | <u>^^^</u> |              |
|---|------------|--------------|
|   |            |              |
|   |            | $\mathbb{W}$ |





6806-\_\_\_R



25 Watts Recommended 60 Watts Max

Install bulbs and be sure to test fixture BEFORE trimming. VIEW "A"





**10** Hook Drop "A" into the pigtail of the center knob. See View "A".

**11** Hook Drop "B" into the ring on the upper center glass scroll. See View "A". Hook Drops "C" and Drop "E" into the rings on the center glass arm. See View "A".

**12** Hook Drops "F" into the front tab under the bobeche on the center glass arm. See View "A".

**13** Hook Drops "C" into the rings of the upper glass arms. See View "B".

**14** Hook Drops "D" into the front tabs under the bobeche on the upper glass arms. See View "B".

**15** Hook Drops "E" into the rings of the lower glass arms. See View "B".

**16** Hook Drops "B" into the center tabs on the lower glass arms. See View "B".