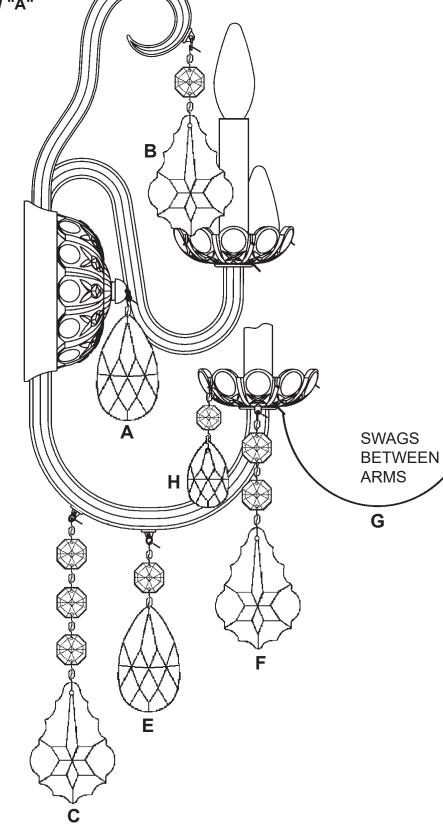

**10** Hook Drop "A" into the pigtail of the center knob. See View "A".

**11** Hook Drop "B" into the ring on the upper center glass scroll. See View "A". Hook Drops "C" and Drop "E" into the rings on the center glass arm. See View "A".

**12** Hook Drops "F" into the front tab under the bobeche on the center glass arm. See View "A".

**13** Hook Drops "C" into the rings of the upper glass arms. See View "B".

**14** Hook Drops "D" into the front tabs under the bobeche on the upper glass arms. See View "B".

**15** Hook Drops "E" into the rings of the lower glass arms. See View "B".

**16** Hook Drops "B" into the center tabs on the lower glass arms. See View "B".

**17** Hook Chains "G" into the side tabs under the lower glass arm bobeche. Hook the other end into the side tabs under the center glass arm bobeche. Chains "G" are swagged between the center glass arm and the outside glass arms. See View "B".

**18** Every bobeche is trimmed with Drops "H", suspended from every bracket between the scallops. See View "B".

PAGE 5

T HIS DESIGN IS THE PROPRIETARY TRADE DRESS/TRADEMARK OF W SCHONBEK LLC.