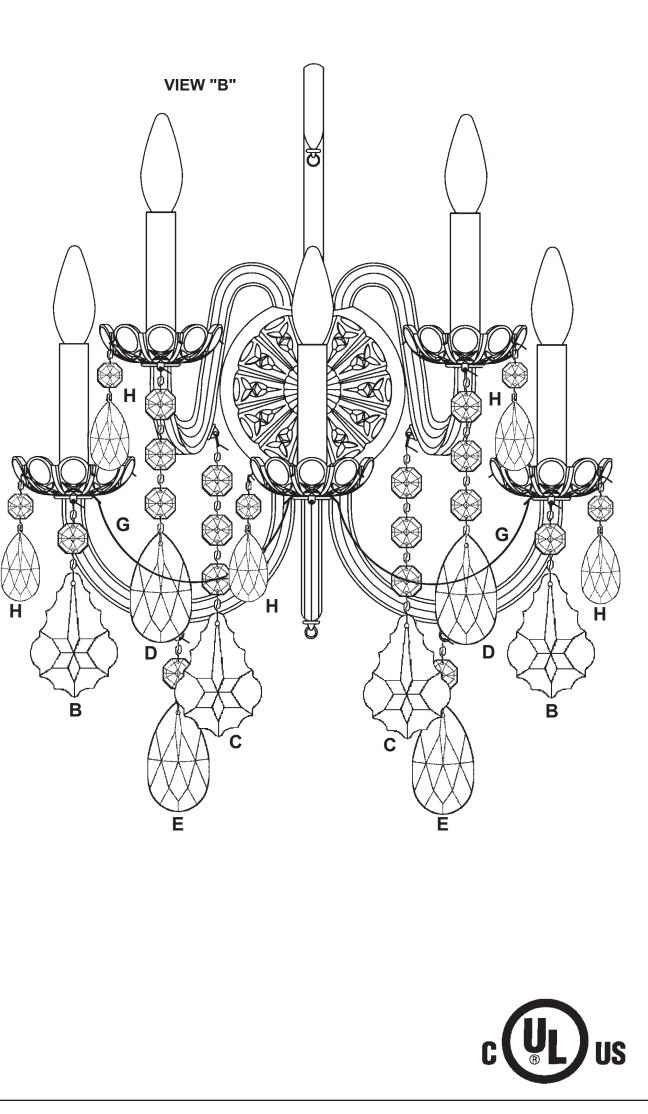

## **SCHONBEK**

| Ŵ | <u>^^^</u> |              |
|---|------------|--------------|
|   |            |              |
|   |            | $\mathbb{W}$ |

6806-\_\_\_H

If Hook Chains "G" into the side tabs under the lower glass arm bobeche. Hook the other end into the side tabs under the center glass arm bobeche. Chains "G" are swagged between the center glass arm and the outside glass arms. See View "B".

**18** Every bobeche is trimmed with Drops "H", suspended from every bracket between the scallops. See View "B".

T HIS DESIGN IS THE PROPRIETARY TRADE DRESS/TRADEMARK OF W SCHONBEK LLC.

**12** Hook Drops "F" into the front tab under the bobeche on the center glass arm. See View "A".

**13** Hook Drops "C" into the rings of the upper glass arms. See View "B".

**14** Hook Drops "D" into the front tabs under the bobeche on the upper glass arms. See View "B".

**15** Hook Drops "E" into the rings of the lower glass arms. See View "B".

**16** Hook Drops "B" into the center tabs on the lower glass arms. See View "B".

**17** Hook Chains "G" into the side tabs under the lower glass arm bobeche. Hook the other end into the side tabs under the center glass arm bobeche. Chains "G" are swagged between the center glass arm and the outside glass arms. See View "B".

**18** Every bobeche is trimmed with Drops "H", suspended from every bracket between the scallops. See View "B".

PAGE 5

T HIS DESIGN IS THE PROPRIETARY TRADE DRESS/TRADEMARK OF W SCHONBEK LLC.

VIEW "B"

**10** Hook Drop "A" into the pigtail of the center knob. See View "A".

**11** Hook Drop "B" into the ring on the upper center glass scroll. See View "A". Hook Drops "C" and Drop "E" into the rings on the center glass arm. See View "A".

**18** Every bobeche is trimmed with Drops "H", suspended from every bracket between the scallops. See View "B".