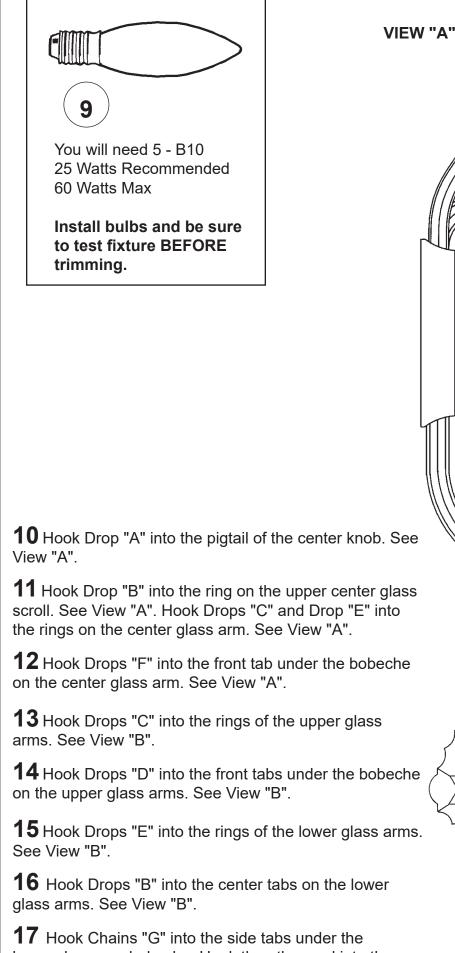

**10** Hook Drop "A" into the pigtail of the center knob. See View "A".

**11** Hook Drop "B" into the ring on the upper center glass scroll. See View "A". Hook Drops "C" and Drop "E" into the rings on the center glass arm. See View "A".

**12** Hook Drops "F" into the front tab under the bobeche on the center glass arm. See View "A".

**13** Hook Drops "C" into the rings of the upper glass arms. See View "B".

**14** Hook Drops "D" into the front tabs under the bobeche on the upper glass arms. See View "B".

**15** Hook Drops "E" into the rings of the lower glass arms. See View "B".

**16** Hook Drops "B" into the center tabs on the lower glass arms. See View "B".

**17** Hook Chains "G" into the side tabs under the lower glass arm bobeche. Hook the other end into the side tabs under the center glass arm bobeche. Chains "G" are swagged between the center glass arm and the outside glass arms. See View "B".

**18** Every bobeche is trimmed with Drops "H", suspended from every bracket between the scallops. See View "B".

PAGE 5

T HIS DESIGN IS THE PROPRIETARY TRADE DRESS/TRADEMARK OF W SCHONBEK LLC.