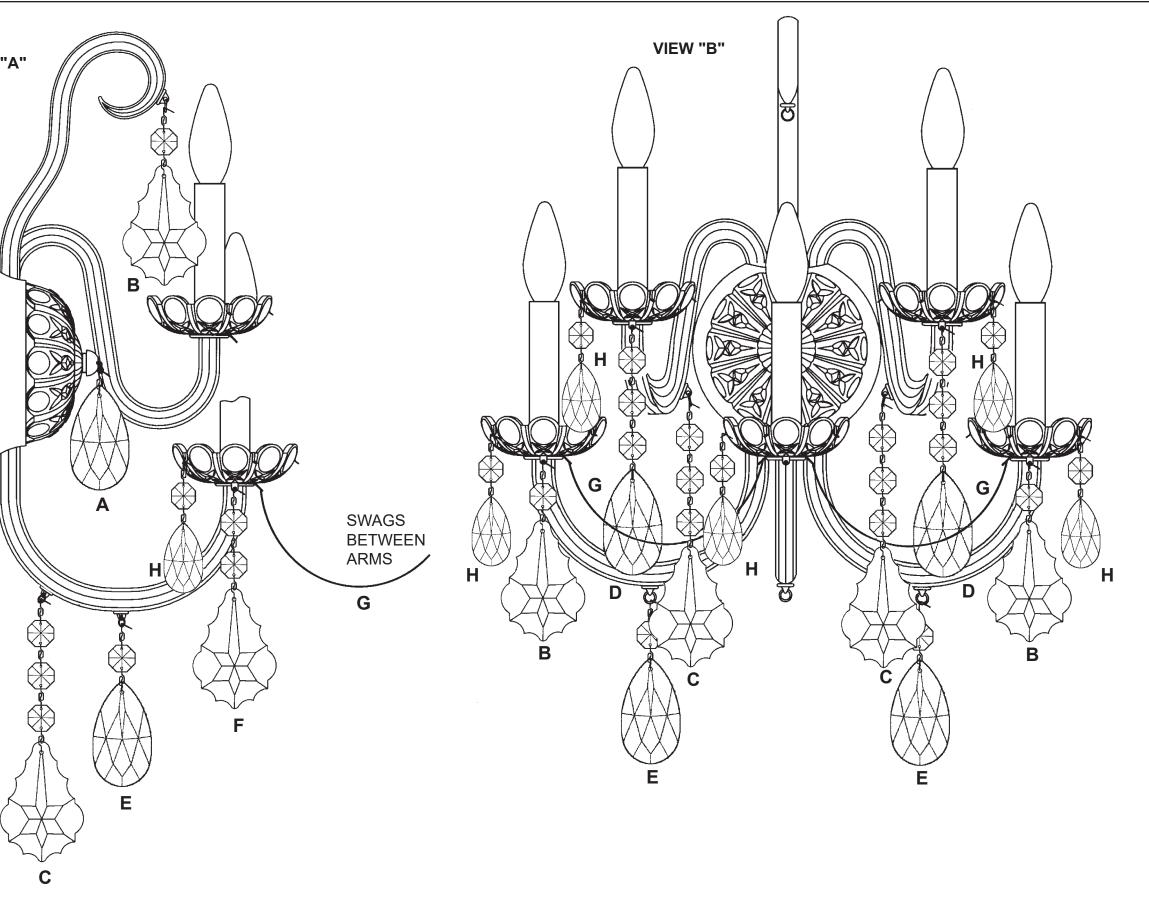

**10** Hook Drop "A" into the pigtail of the center knob. See View "A".

**11** Hook Drop "B" into the ring on the upper center glass scroll. See View "A". Hook Drops "C" and Drop "E" into the rings on the center glass arm. See View "A".

**12** Hook Drops "F" into the front tab under the bobeche on the center glass arm. See View "A".

**13** Hook Drops "C" into the rings of the upper glass arms. See View "B".

**14** Hook Drops "D" into the front tabs under the bobeche on the upper glass arms. See View "B".

**15** Hook Drops "E" into the rings of the lower glass arms. See View "B".

**16** Hook Drops "B" into the center tabs on the lower glass arms. See View "B".

**17** Hook Chains "G" into the side tabs under the lower glass arm bobeche. Hook the other end into the side tabs under the center glass arm bobeche. Chains "G" are swagged between the center glass arm and the outside glass arms. See View "B".

**18** Every bobeche is trimmed with Drops "H", suspended from every bracket between the scallops. See View "B".

PAGE 5

T HIS DESIGN IS THE PROPRIETARY TRADE DRESS/TRADEMARK OF W SCHONBEK LLC.