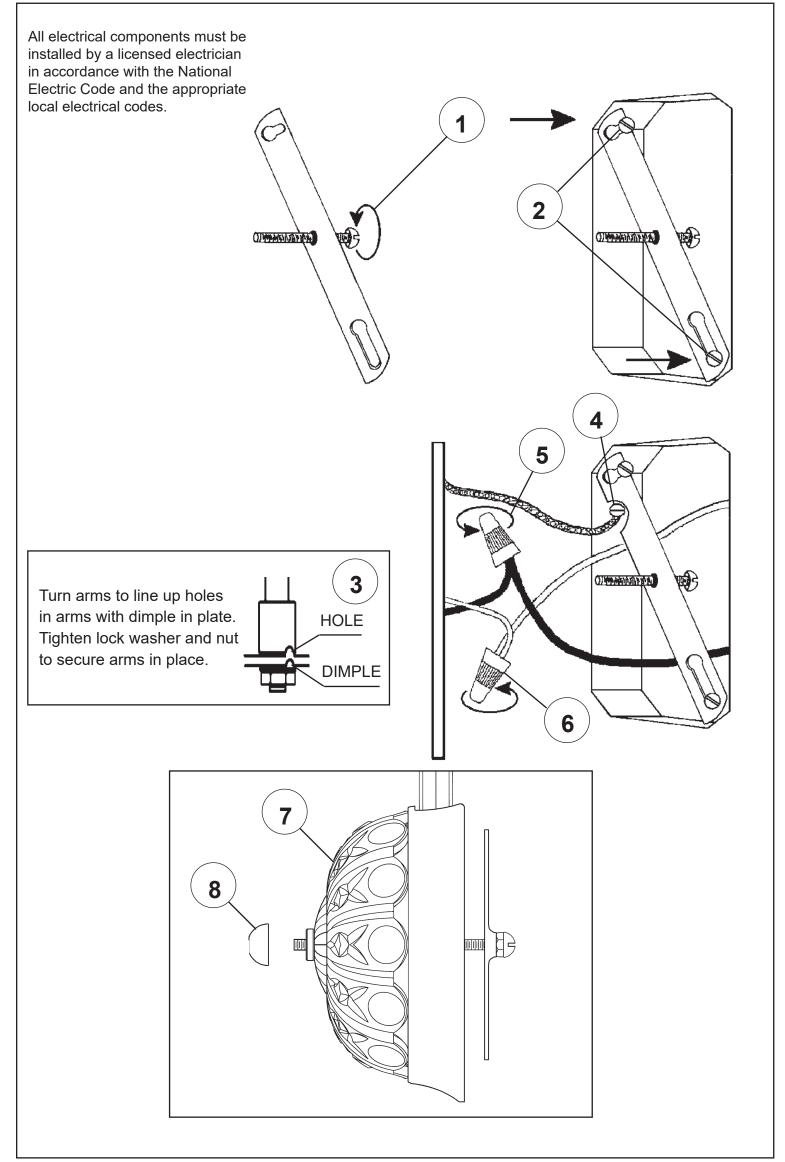

T HIS DESIGN IS THE PROPRIETARY TRADE DRESS/TRADEMARK OF W SCHONBEK LLC.

### SCHONBEK S

Body Length: 23" Extension: 9-1/2" Hanging Weight: 9 lbs.

## **SCHONBEK**

| Ŵ | <u>^^^</u> |              |
|---|------------|--------------|
|   |            |              |
|   |            | $\mathbb{W}$ |

6806-\_\_\_H

If Hook Chains "G" into the side tabs under the lower glass arm bobeche. Hook the other end into the side tabs under the center glass arm bobeche. Chains "G" are swagged between the center glass arm and the outside glass arms. See View "B".

**18** Every bobeche is trimmed with Drops "H", suspended from every bracket between the scallops. See View "B".

T HIS DESIGN IS THE PROPRIETARY TRADE DRESS/TRADEMARK OF W SCHONBEK LLC.