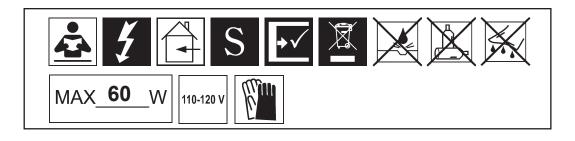

**10** Hook Drop "A" into the pigtail of the center knob. See View "A".

**11** Hook Drop "B" into the ring on the upper center glass scroll. See View "A". Hook Drops "C" and Drop "E" into the rings on the center glass arm. See View "A".

**12** Hook Drops "F" into the front tab under the bobeche on the center glass arm. See View "A".

**13** Hook Drops "C" into the rings of the upper glass arms. See View "B".

**14** Hook Drops "D" into the front tabs under the bobeche on the upper glass arms. See View "B".

**15** Hook Drops "E" into the rings of the lower glass arms. See View "B".

**16** Hook Drops "B" into the center tabs on the lower glass arms. See View "B".

**17** Hook Chains "G" into the side tabs under the lower glass arm bobeche. Hook the other end into the side tabs under the center glass arm bobeche. Chains "G" are swagged between the center glass arm and the outside glass arms. See View "B".

**18** Every bobeche is trimmed with Drops "H", suspended from every bracket between the scallops. See View "B".

PAGE 5

T HIS DESIGN IS THE PROPRIETARY TRADE DRESS/TRADEMARK OF W SCHONBEK LLC.