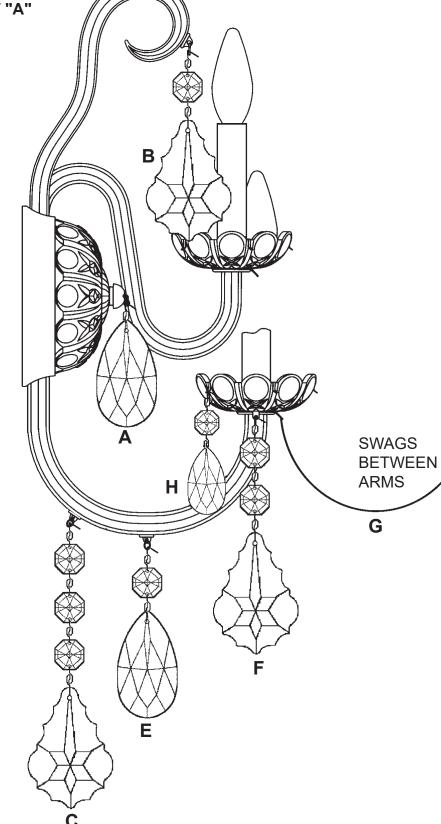

**10** Hook Drop "A" into the pigtail of the center knob. See View "A".

**11** Hook Drop "B" into the ring on the upper center glass scroll. See View "A". Hook Drops "C" and Drop "E" into the rings on the center glass arm. See View "A".

**12** Hook Drops "F" into the front tab under the bobeche on the center glass arm. See View "A".

**13** Hook Drops "C" into the rings of the upper glass arms. See View "B".

**14** Hook Drops "D" into the front tabs under the bobeche on the upper glass arms. See View "B".