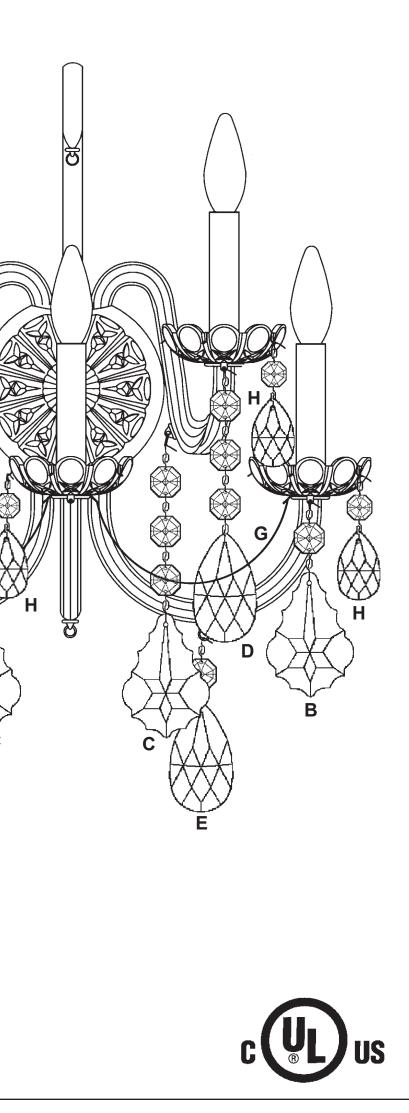

**10** Hook Drop "A" into the pigtail of the center knob. See View "A".

**11** Hook Drop "B" into the ring on the upper center glass scroll. See View "A". Hook Drops "C" and Drop "E" into the rings on the center glass arm. See View "A".

**12** Hook Drops "F" into the front tab under the bobeche on the center glass arm. See View "A".

**13** Hook Drops "C" into the rings of the upper glass arms. See View "B".

**14** Hook Drops "D" into the front tabs under the bobeche on the upper glass arms. See View "B".

**15** Hook Drops "E" into the rings of the lower glass arms. See View "B".

**16** Hook Drops "B" into the center tabs on the lower glass arms. See View "B".

**17** Hook Chains "G" into the side tabs under the lower glass arm bobeche. Hook the other end into the side tabs under the center glass arm bobeche. Chains "G" are swagged between the center glass arm and the outside glass arms. See View "B".

**18** Every bobeche is trimmed with Drops "H", suspended from every bracket between the scallops. See View "B".

PAGE 5

T HIS DESIGN IS THE PROPRIETARY TRADE DRESS/TRADEMARK OF W SCHONBEK LLC.