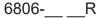

# **SCHONBEK**

| Ŵ | <u>^^^</u> |              |
|---|------------|--------------|
|   |            |              |
|   |            | $\mathbb{W}$ |

6806-\_\_\_R

25 Watts Recommended 60 Watts Max

Install bulbs and be sure to test fixture BEFORE trimming. VIEW "A"

### SCHONBEK S

Body Length: 23" Extension: 9-1/2" Hanging Weight: 9 lbs.