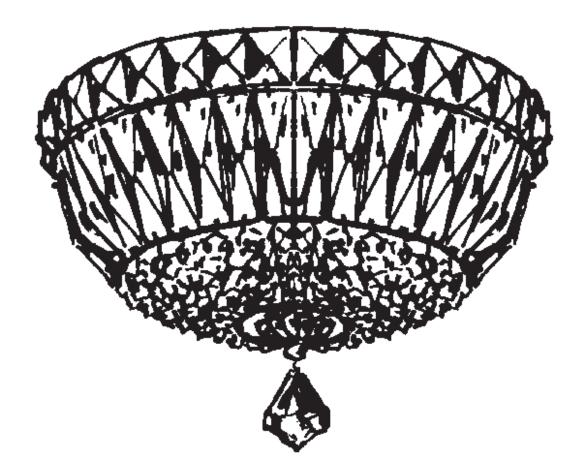

T HIS DESIGN IS THE PROPRIETARY TRADE DRESS/TRADEMARK OF W SCHONBEK LLC.

3 Lights Diameter: 8" Body Length: 6" Hanging Weight: 3 lbs.

5890-\_\_\_O

5890-\_\_\_O

T HIS DESIGN IS THE PROPRIETARY TRADE DRESS/TRADEMARK OF W SCHONBEK LLC.

3 Lights Diameter: 8" Body Length: 6" Hanging Weight: 3 lbs.