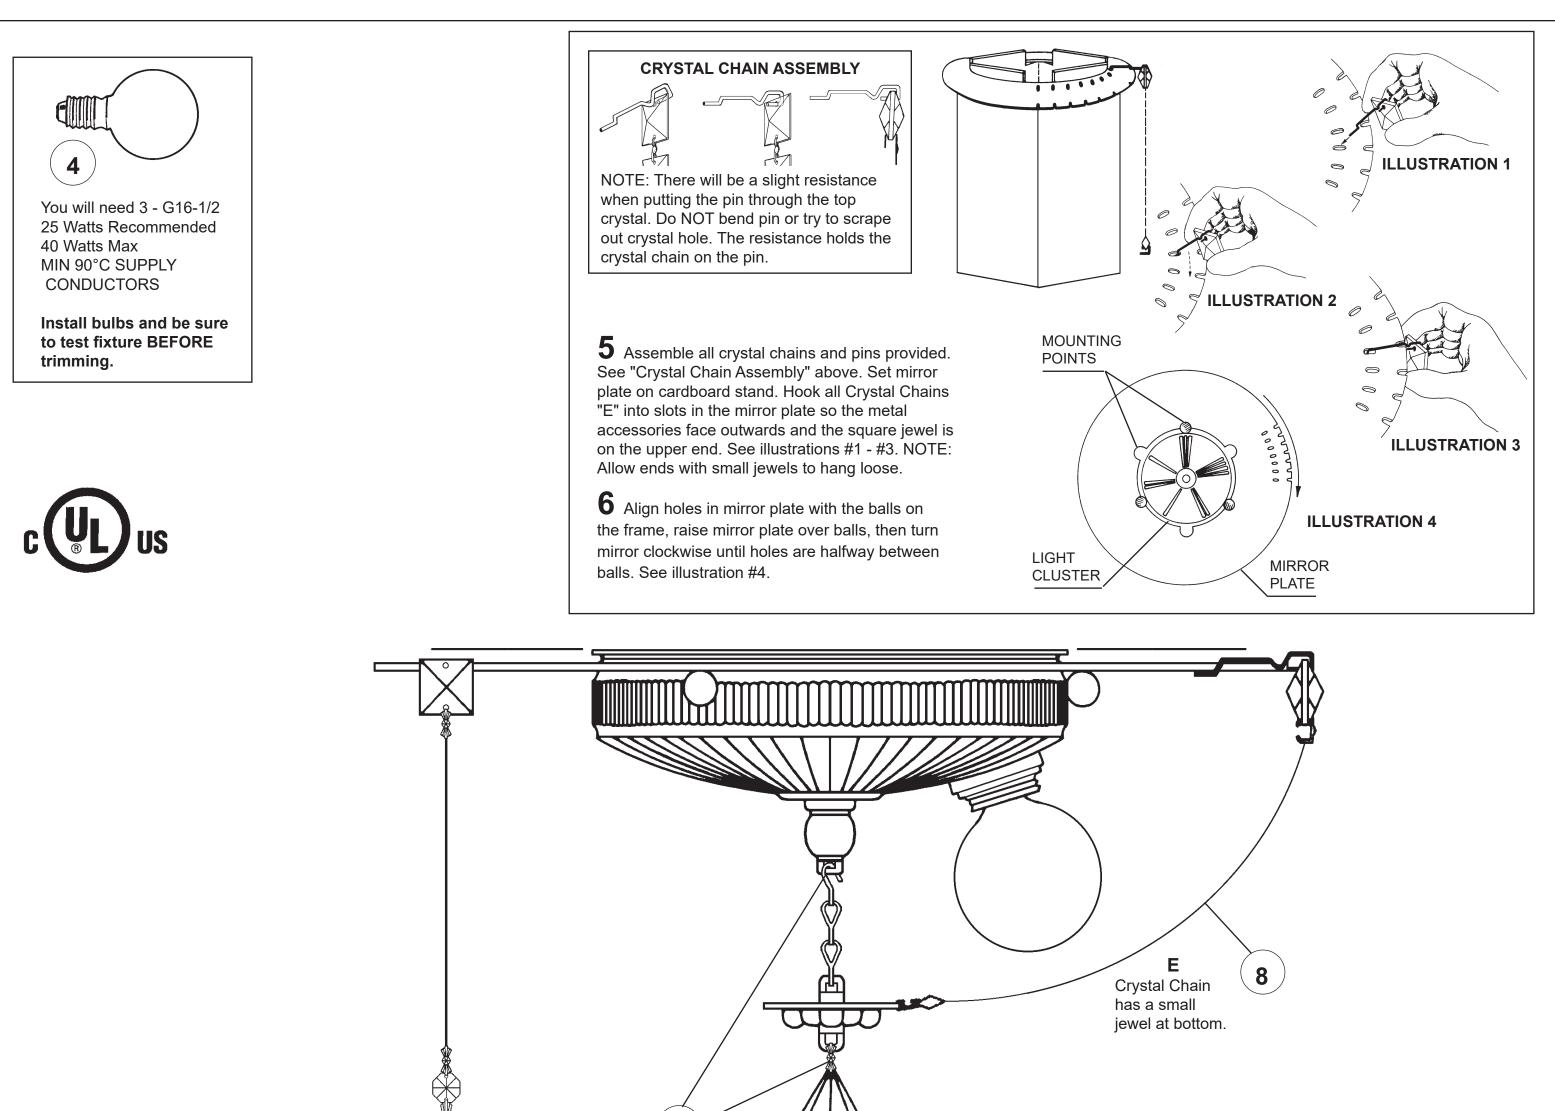

T HIS DESIGN IS THE PROPRIETARY TRADE DRESS/TRADEMARK OF W SCHONBEK LLC.









3 Lights Diameter: 8" Body Length: 6" Hanging Weight: 3 lbs.

# **SCHONBEK**



| Ŵ | <u>^^^</u> |              |
|---|------------|--------------|
|   |            |              |
|   |            | $\mathbb{W}$ |

| <br>Ϋ́ |
|--------|

5890-<u></u>O

| Δ | ŴŴŴ       |  | , |
|---|-----------|--|---|
| Å | <br>RRRRR |  |   |
|   |           |  |   |
|   |           |  |   |
|   |           |  | Ц |
|   |           |  | A |





5890-\_\_\_O

5890-\_\_\_O



T HIS DESIGN IS THE PROPRIETARY TRADE DRESS/TRADEMARK OF W SCHONBEK LLC.









3 Lights Diameter: 8" Body Length: 6" Hanging Weight: 3 lbs.

## **SCHONBEK**



| Ŵ | <u>^^^</u> |              |
|---|------------|--------------|
|   |            |              |
|   |            | $\mathbb{W}$ |

| <br>$  \bigcup_{i \in \mathcal{V}}  $ |
|---------------------------------------|

5890-<u> </u>R

| Δ | ŴŴŴ       |  | , |
|---|-----------|--|---|
| Å | <br>RRRRR |  |   |
|   |           |  |   |
|   |           |  |   |
|   |           |  | Ц |
|   |           |  | A |



PAGE 4

5890-\_\_\_R



T HIS DESIGN IS THE PROPRIETARY TRADE DRESS/TRADEMARK OF W SCHONBEK LLC.









3 Lights Diameter: 8" Body Length: 6" Hanging Weight: 3 lbs.

## **SCHONBEK**