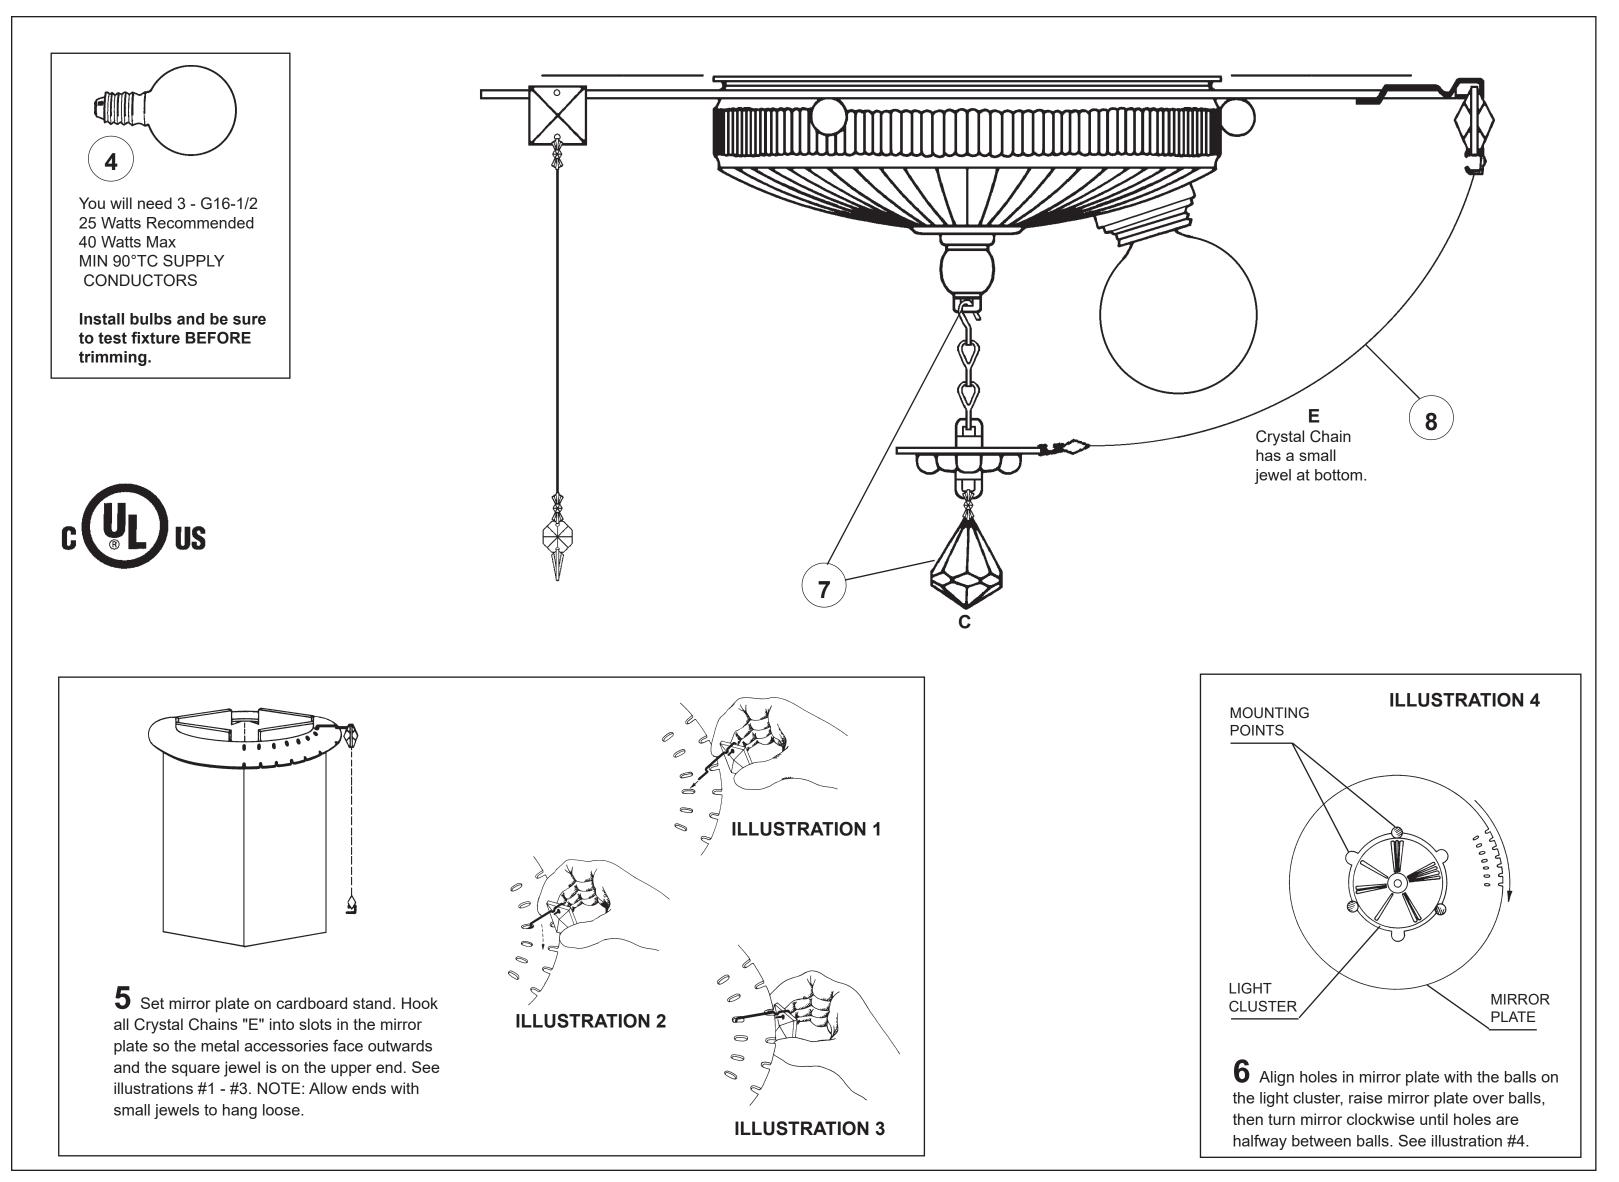

T HIS DESIGN IS THE PROPRIETARY TRADE DRESS/TRADEMARK OF W SCHONBEK LLC.

3 Lights Diameter: 8" Body Length: 6" Hanging Weight: 3 lbs.

5890-\_\_\_O

5890-\_\_\_O

T HIS DESIGN IS THE PROPRIETARY TRADE DRESS/TRADEMARK OF W SCHONBEK LLC.

3 Lights Diameter: 8" Body Length: 6" Hanging Weight: 3 lbs.