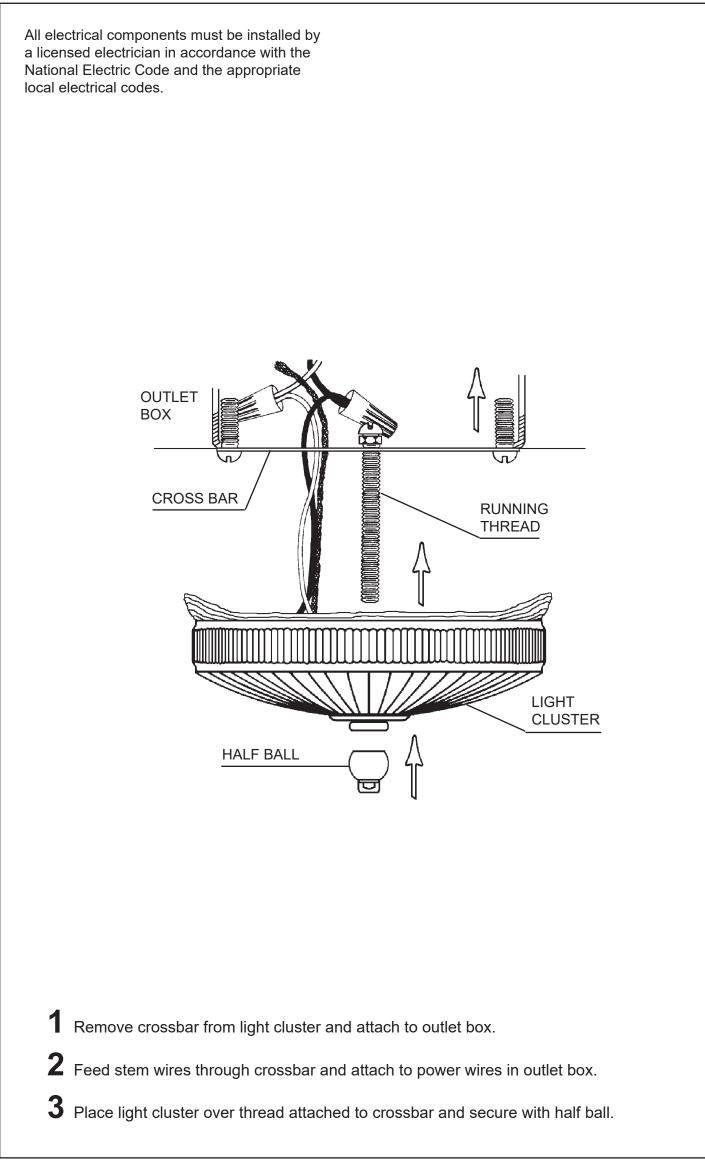

T HIS DESIGN IS THE PROPRIETARY TRADE DRESS/TRADEMARK OF W SCHONBEK LLC.









3 Lights Diameter: 8" Body Length: 6" Hanging Weight: 3 lbs.

# **SCHONBEK**



| Ŵ | <u>^^^</u> |              |
|---|------------|--------------|
|   |            |              |
|   |            | $\mathbb{W}$ |

| <br>Ϋ́ |
|--------|

5890-<u></u>O

| Δ | ŴŴŴ       |  | , |
|---|-----------|--|---|
| Å | <br>RRRRR |  |   |
|   |           |  |   |
|   |           |  |   |
|   |           |  | Ц |
|   |           |  | A |





5890-\_\_\_O

5890-\_\_\_O



T HIS DESIGN IS THE PROPRIETARY TRADE DRESS/TRADEMARK OF W SCHONBEK LLC.









3 Lights Diameter: 8" Body Length: 6" Hanging Weight: 3 lbs.

## **SCHONBEK**



| Ŵ | <u>^^^</u> |              |
|---|------------|--------------|
|   |            |              |
|   |            | $\mathbb{W}$ |

| <br>$  \bigcup_{i \in \mathcal{V}}  $ |
|---------------------------------------|

5890-<u> </u>R

| Δ | ŴŴŴ