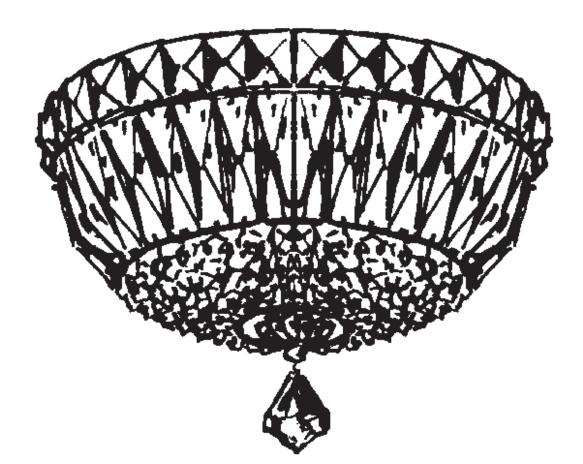

T HIS DESIGN IS THE PROPRIETARY TRADE DRESS/TRADEMARK OF W SCHONBEK LLC.

3 Lights Diameter: 8" Body Length: 6" Hanging Weight: 3 lbs.

5890-\_\_\_O

5890-\_\_\_O

T HIS DESIGN IS THE PROPRIETARY TRADE DRESS/TRADEMARK OF W SCHONBEK LLC.

3 Lights Diameter: 8" Body Length: 6" Hanging Weight: 3 lbs.