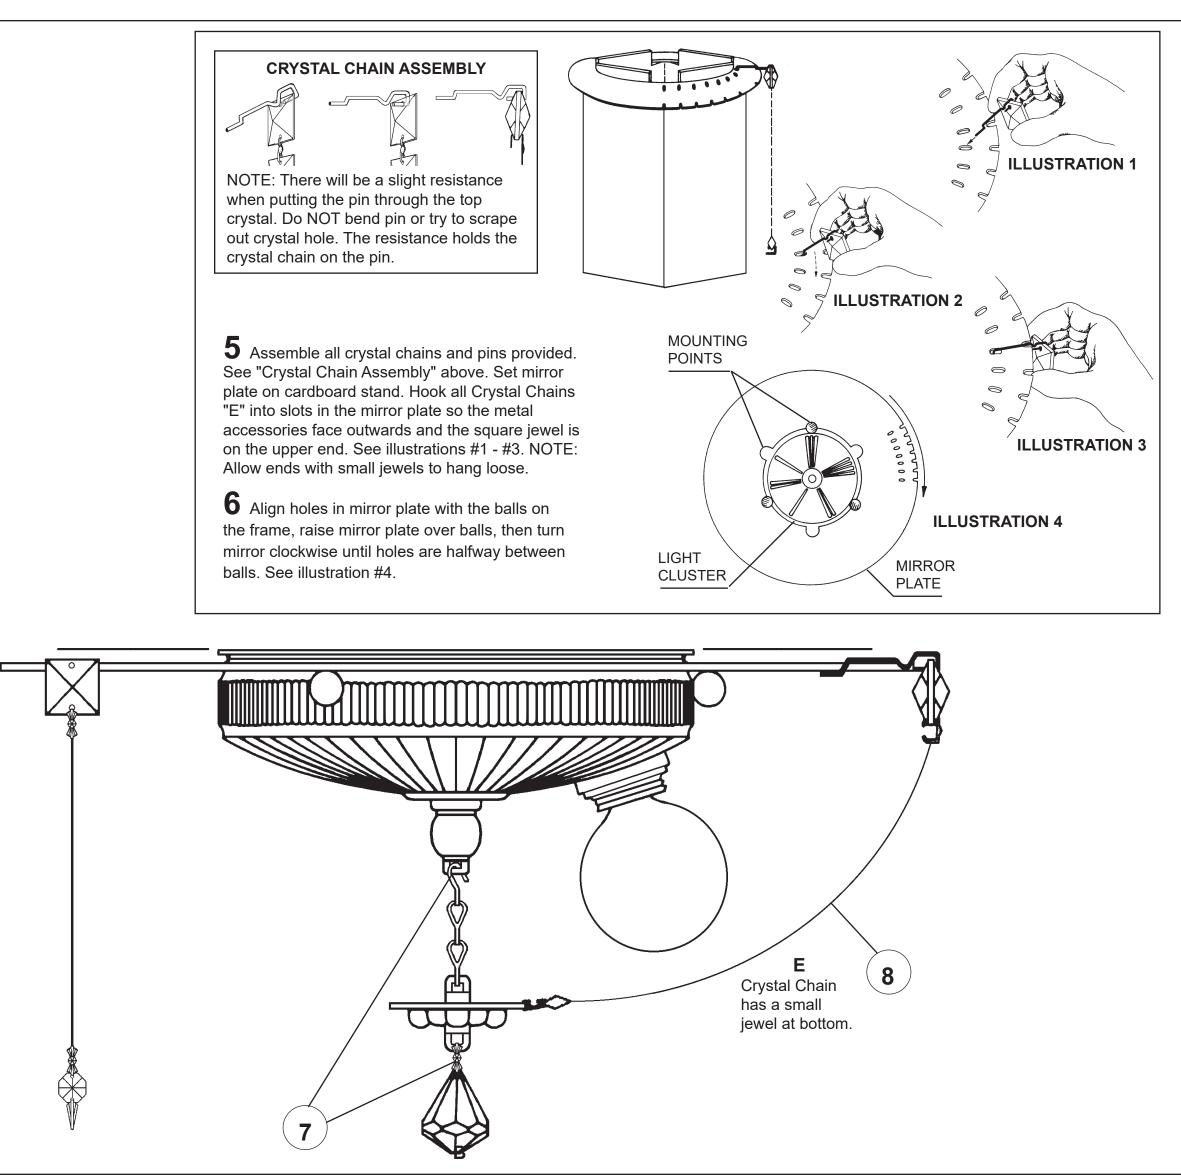

T HIS DESIGN IS THE PROPRIETARY TRADE DRESS/TRADEMARK OF W SCHONBEK LLC.

3 Lights Diameter: 8" Body Length: 6" Hanging Weight: 3 lbs.

5890-\_\_\_O

5890-\_\_\_O

T HIS DESIGN IS THE PROPRIETARY TRADE DRESS/TRADEMARK OF W SCHONBEK LLC.

3 Lights Diameter: 8" Body Length: 6" Hanging Weight: 3 lbs.