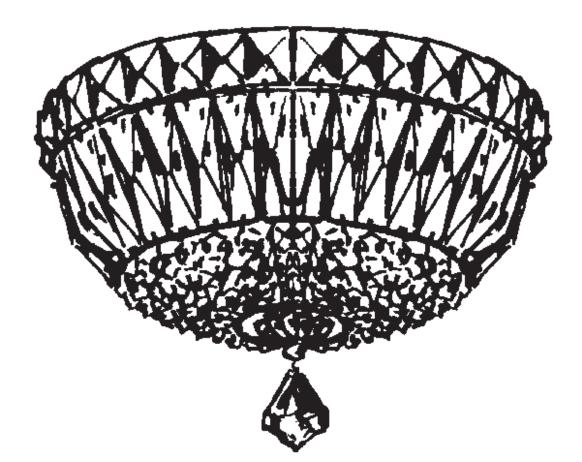

T HIS DESIGN IS THE PROPRIETARY TRADE DRESS/TRADEMARK OF W SCHONBEK LLC.

3 Lights Diameter: 8" Body Length: 6" Hanging Weight: 3 lbs.

5890-\_\_\_O

5890-\_\_\_O

T HIS DESIGN IS THE PROPRIETARY TRADE DRESS/TRADEMARK OF W SCHONBEK LLC.

3 Lights Diameter: 8" Body Length: 6" Hanging Weight: 3 lbs.