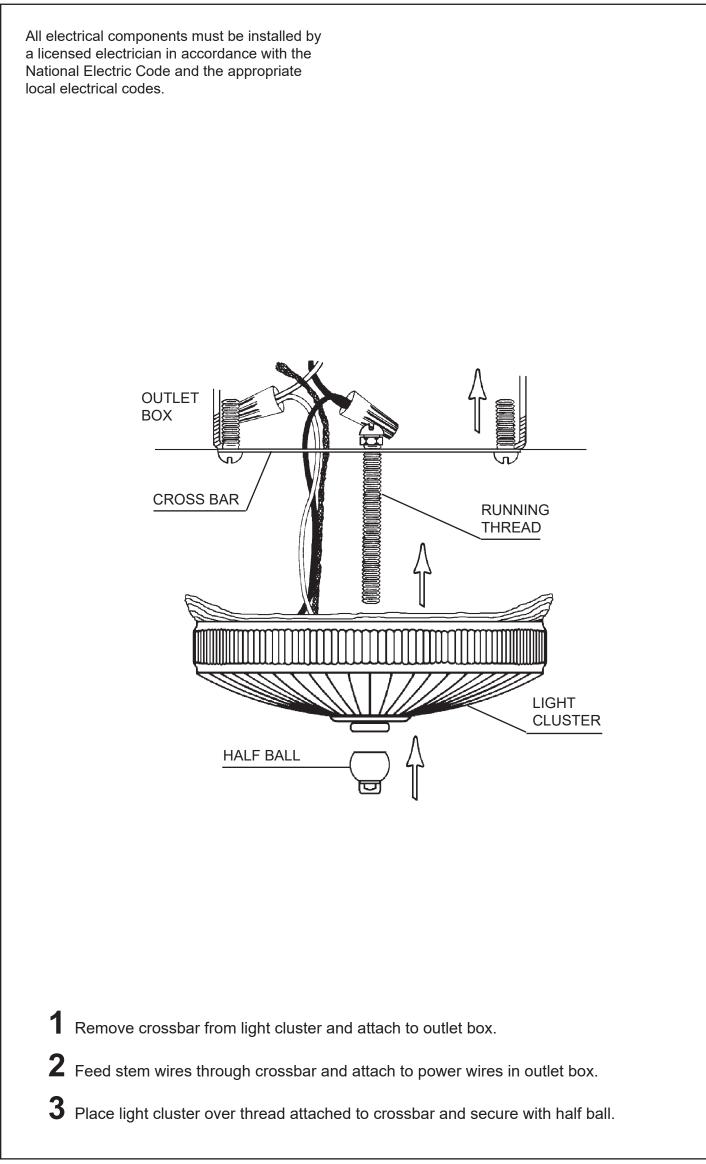

T HIS DESIGN IS THE PROPRIETARY TRADE DRESS/TRADEMARK OF W SCHONBEK LLC.









3 Lights Diameter: 8" Body Length: 6" Hanging Weight: 3 lbs.

# **SCHONBEK**



| Ŵ | <u>^^^</u> |              |
|---|------------|--------------|
|   |            |              |
|   |            | $\mathbb{W}$ |

| <br>Ϋ́ |
|--------|

5890-<u></u>O

| Δ | ŴŴŴ       |  | , |
|---|-----------|--|---|
| Å | <br>RRRRR |  |   |
|   |           |  |   |
|   |           |  |   |
|   |           |  | Ц |
|   |           |  | A |





5890-\_\_\_O

5890-\_\_\_O



T HIS DESIGN IS THE PROPRIETARY TRADE DRESS/TRADEMARK OF W SCHONBEK LLC.









3 Lights Diameter: 8" Body Length: 6" Hanging Weight: 3 lbs.

## **SCHONBEK**



| Ŵ | <u>^^^</u> |              |
|---|------------|--------------|
|   |            |              |
|   |            | $\mathbb{W}$ |

| <br>$  \bigcup_{i \in \mathcal{V}}  $ |
|---------------------------------------|

5890-<u> </u>R

| Δ | ŴŴŴ       |  | , |
|---|-----------|--|---|
| Å | <br>RRRRR |  |   |
|   |           |  |   |
|   |           |  |   |
|   |           |  | Ц |
|   |           |  | A |



PAGE 4

5890-\_\_\_R



T HIS DESIGN IS THE PROPRIETARY TRADE DRESS/TRADEMARK OF W SCHONBEK LLC.









3 Lights Diameter: 8" Body Length: 6" Hanging Weight: 3 lbs.

## **SCHONBEK**



| Ŵ | <u>^^^</u> |              |
|---|------------|--------------|
|   |            |              |
|   |            | $\mathbb{W}$ |

| <br>$  \bigcup_{i \in \mathcal{V}}  $ |
|---------------