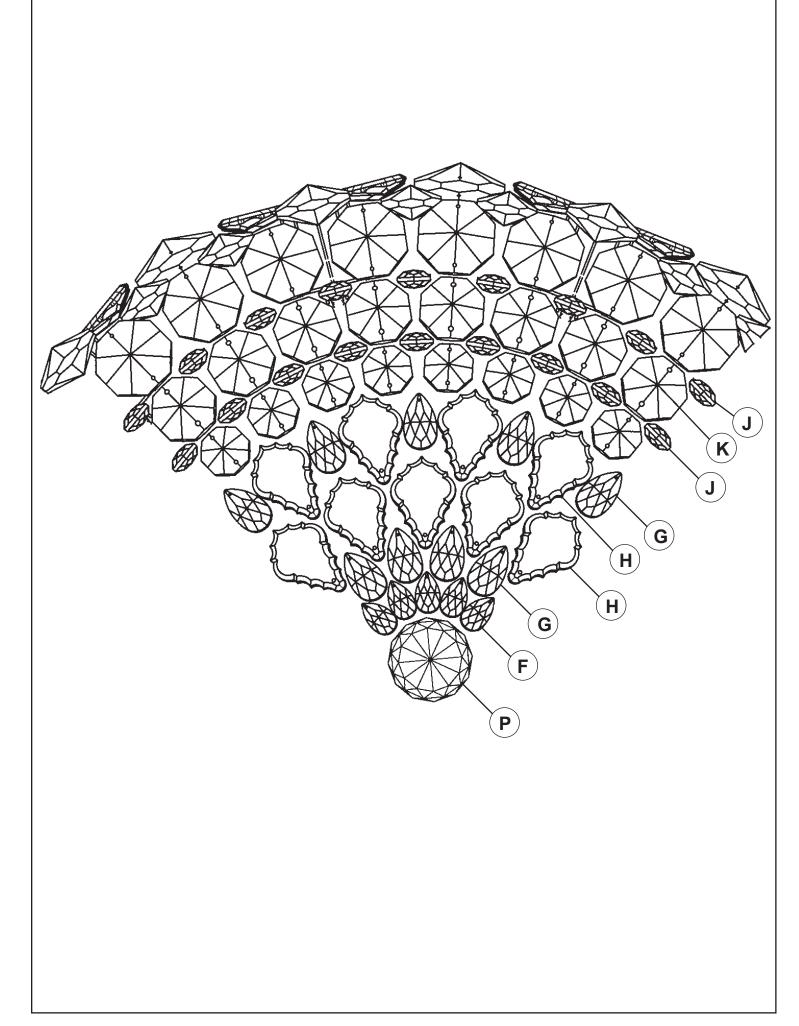

| <u> <u>www</u></u> |   |   |
|--------------------|---|---|
| <u> </u>           |   |   |
|                    |   |   |
|                    |   |   |
|                    | ł | Y |

5855-\_\_\_H

### **CRYSTAL BASKET DETAIL**

5855-\_\_\_H