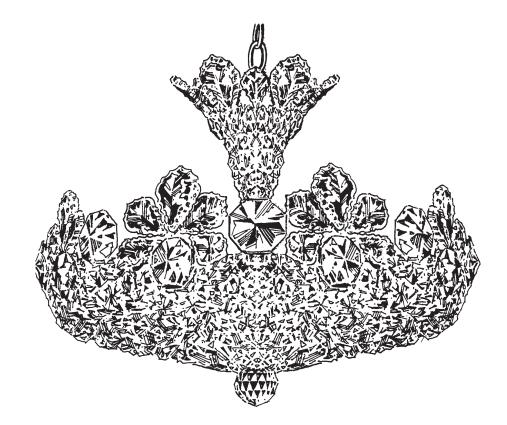

## TRILLIANE 5855- H

T HIS DESIGN IS THE PROPRIETARY TRADE DRESS/TRADEMARK OF W SCHONBEK LLC.

# **SCHONBEK**

15 Lights Diameter: 25" Body Length: 19" Hanging Weight: 37lbs.