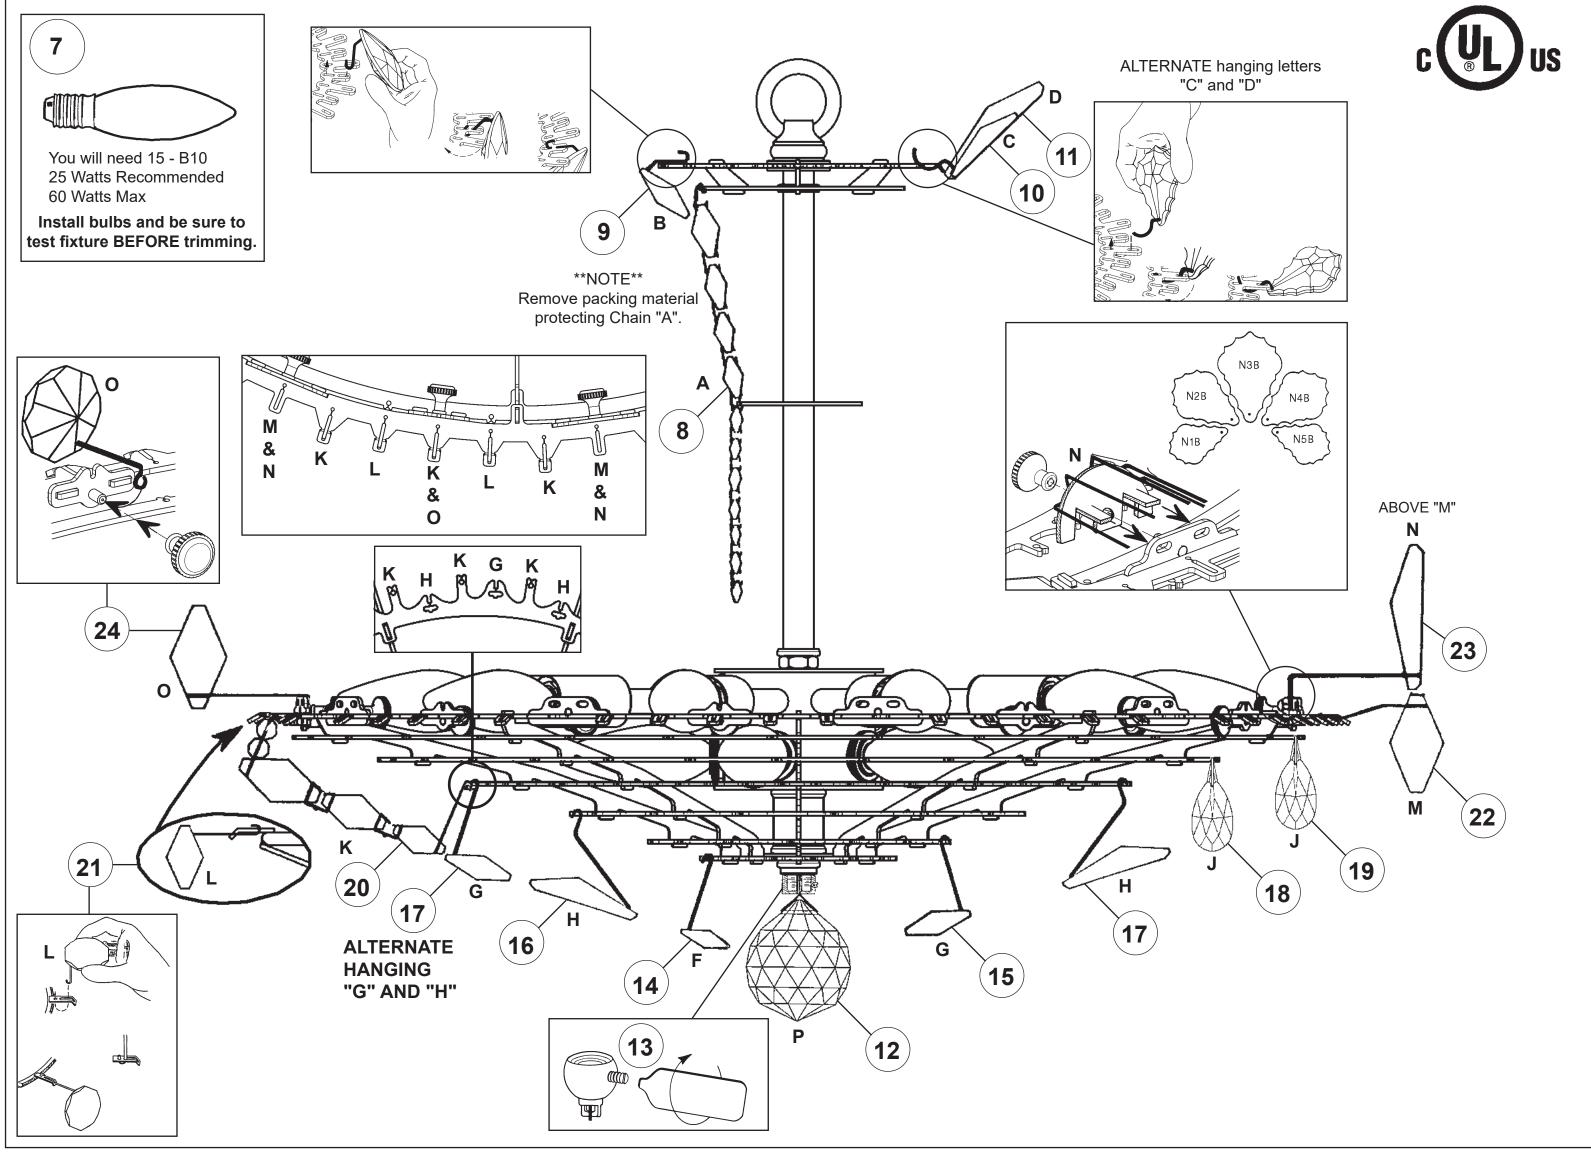

#### **1** MAKE SURE POWER IS DISCONNECTED!!

**2** Attach crossbar to outlet box with hardware (not supplied).

**3** Slip screw collar, crystal cover and metal canopy over chain and then determine at what length the fixture is to be suspended. Join the required length of fixture chain to connecting link on stem of fixture and loop attached to ceiling canopy at other end.

**4** Feed stem wires through chain, through loop at canopy end, and attach to power wires in outlet box. Fixture MUST be grounded.

**5** Check distance from ceiling to loop to assure canopy assembly will be flush against ceiling.

**6** Attach canopy to ceiling with screw collar, thereby retaining complete assembly against ceiling. Screw bulbs into all sockets. Test power to insure proper wiring before hanging trim from fixture.