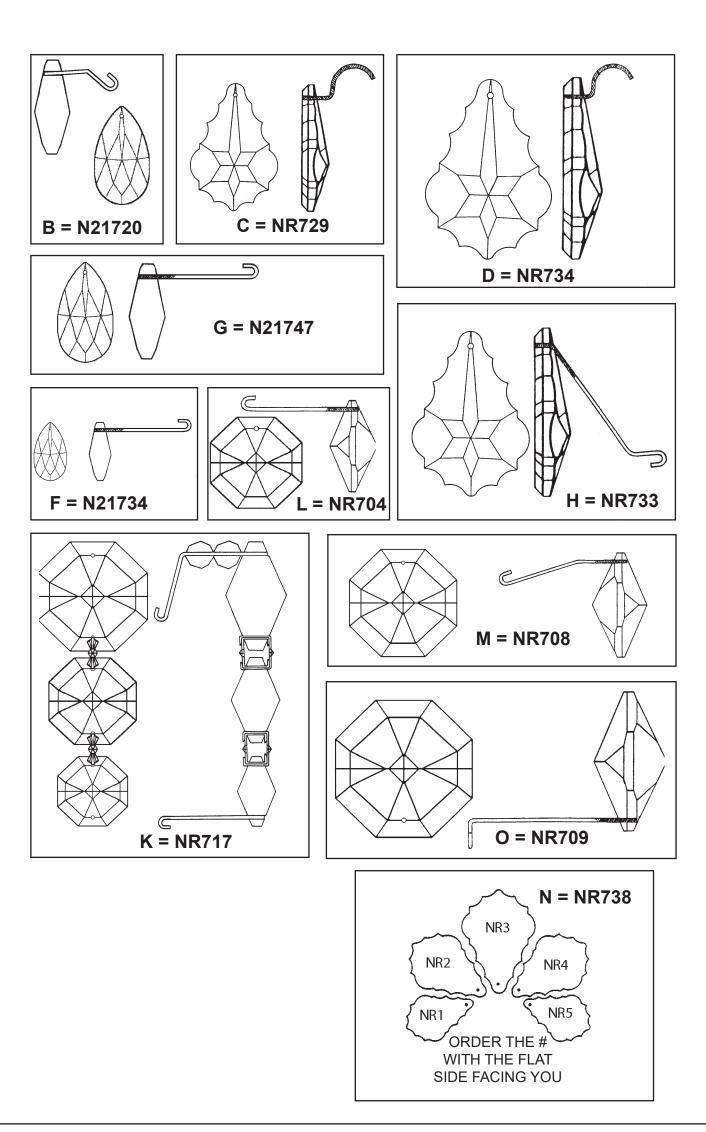

t what length the fixture is to be suspended. Join the required length of fixture chain to connecting link on stem of fixture and loop attached to ceiling canopy at other end.

**4** Feed stem wires through chain, through loop at canopy end, and attach to power wires in outlet box. Fixture MUST be grounded.

**5** Check distance from ceiling to loop to assure canopy assembly will be flush against ceiling.

**6** Attach canopy to ceiling with screw collar, thereby retaining complete assembly against ceiling. Screw bulbs into all sockets. Test power to insure proper wiring before hanging trim from fixture.

| <u> <u>www</u></u> |   |   |
|--------------------|---|---|
| <u> </u>           |   |   |
|                    |   |   |
|                    |   |   |
|                    | ł | Y |



5855-\_\_\_R

### **CRYSTAL BASKET DETAIL**