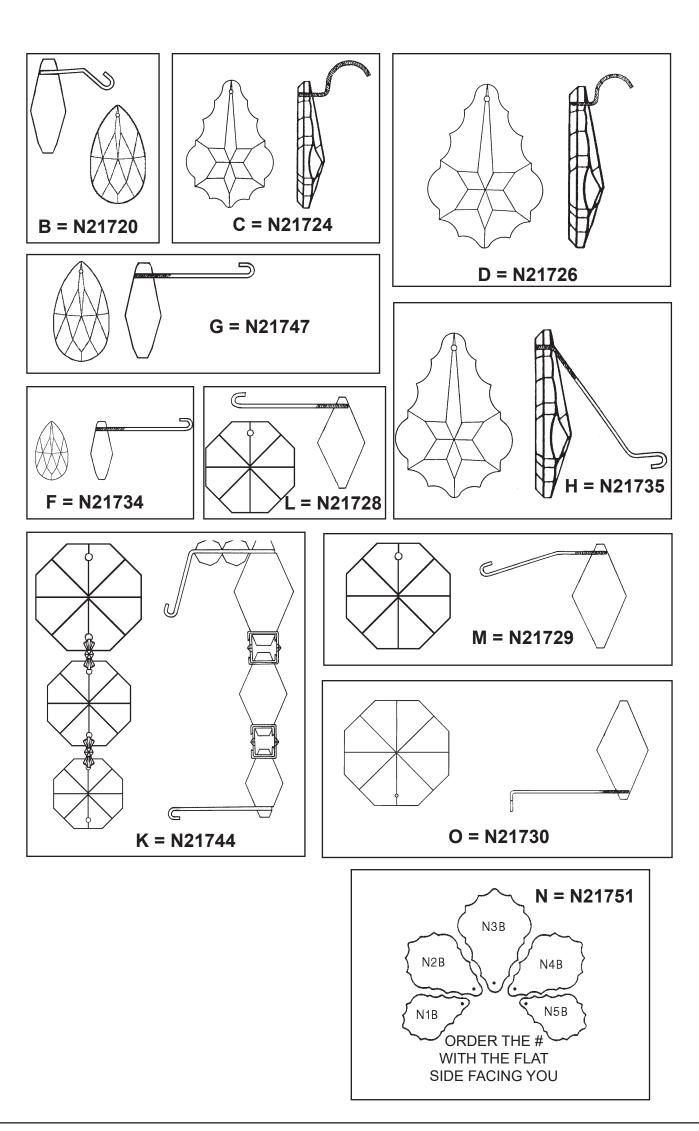

| <u> <u>www</u></u> |   |   |
|--------------------|---|---|
| <u> </u>           |   |   |
|                    |   |   |
|                    |   |   |
|                    | ł | Y |

5855-\_\_\_H

### **CRYSTAL BASKET DETAIL**

5855-\_\_\_H