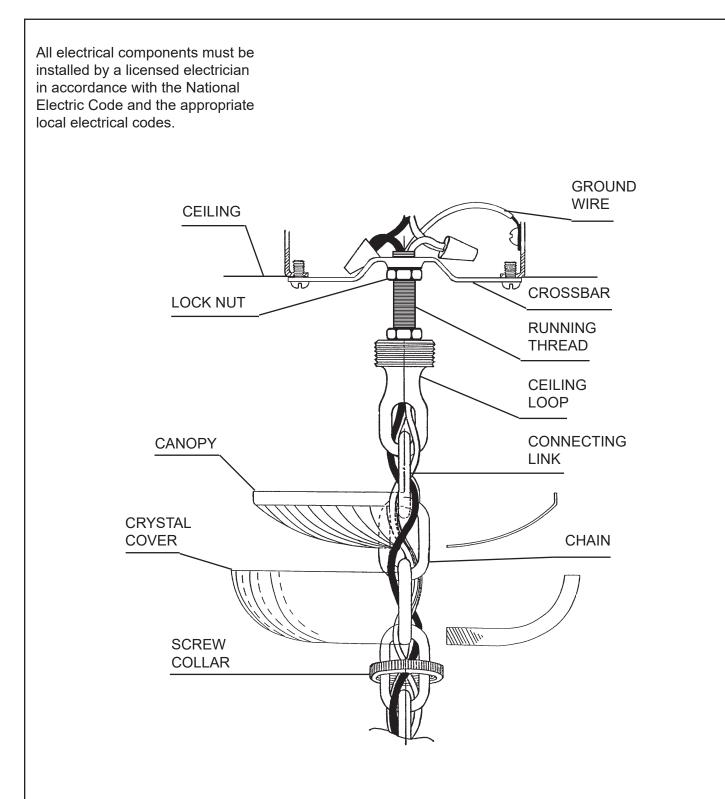

#### **1** MAKE SURE POWER IS DISCONNECTED!!

**2** Attach crossbar to outlet box with hardware (not supplied).

**3** Slip screw collar, crystal cover and metal canopy over chain and then determine at what length the fixture is to be suspended. Join the required length of fixture chain to connecting link on stem of fixture and loop attached to ceiling canopy at other end.

**4** Feed stem wires through chain, through loop at canopy end, and attach to power wires in outlet box. Fixture MUST be grounded.

**5** Check distance from ceiling to loop to assure canopy assembly will be flush against ceiling.

**6** Attach canopy to ceiling with screw collar, thereby retaining complete assembly against ceiling. Screw bulbs into all sockets. Test power to insure proper wiring before hanging trim from fixture.