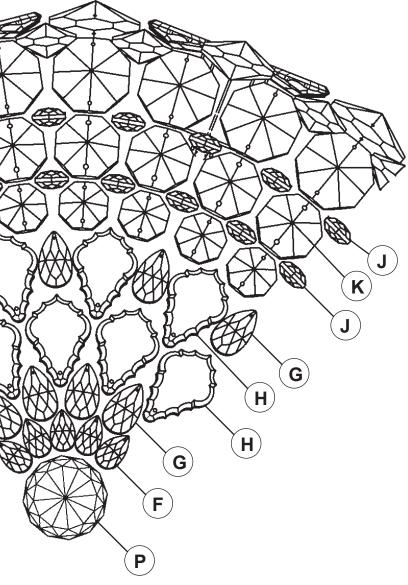

oin the required length of fixture chain to connecting link on stem of fixture and loop attached to ceiling canopy at other end.

**4** Feed stem wires through chain, through loop at canopy end, and attach to power wires in outlet box. Fixture MUST be grounded.

**5** Check distance from ceiling to loop to assure canopy assembly will be flush against ceiling.

**6** Attach canopy to ceiling with screw collar, thereby retaining complete assembly against ceiling. Screw bulbs into all sockets. Test power to insure proper wiring before hanging trim from fixture.

| <u> <u>www</u></u> |   |   |
|--------------------|---|---|
| <u> </u>           |   |   |
|                    |   |   |
|                    |   |   |
|                    | ł | Y |



5855-\_\_\_R

### **CRYSTAL BASKET DETAIL**