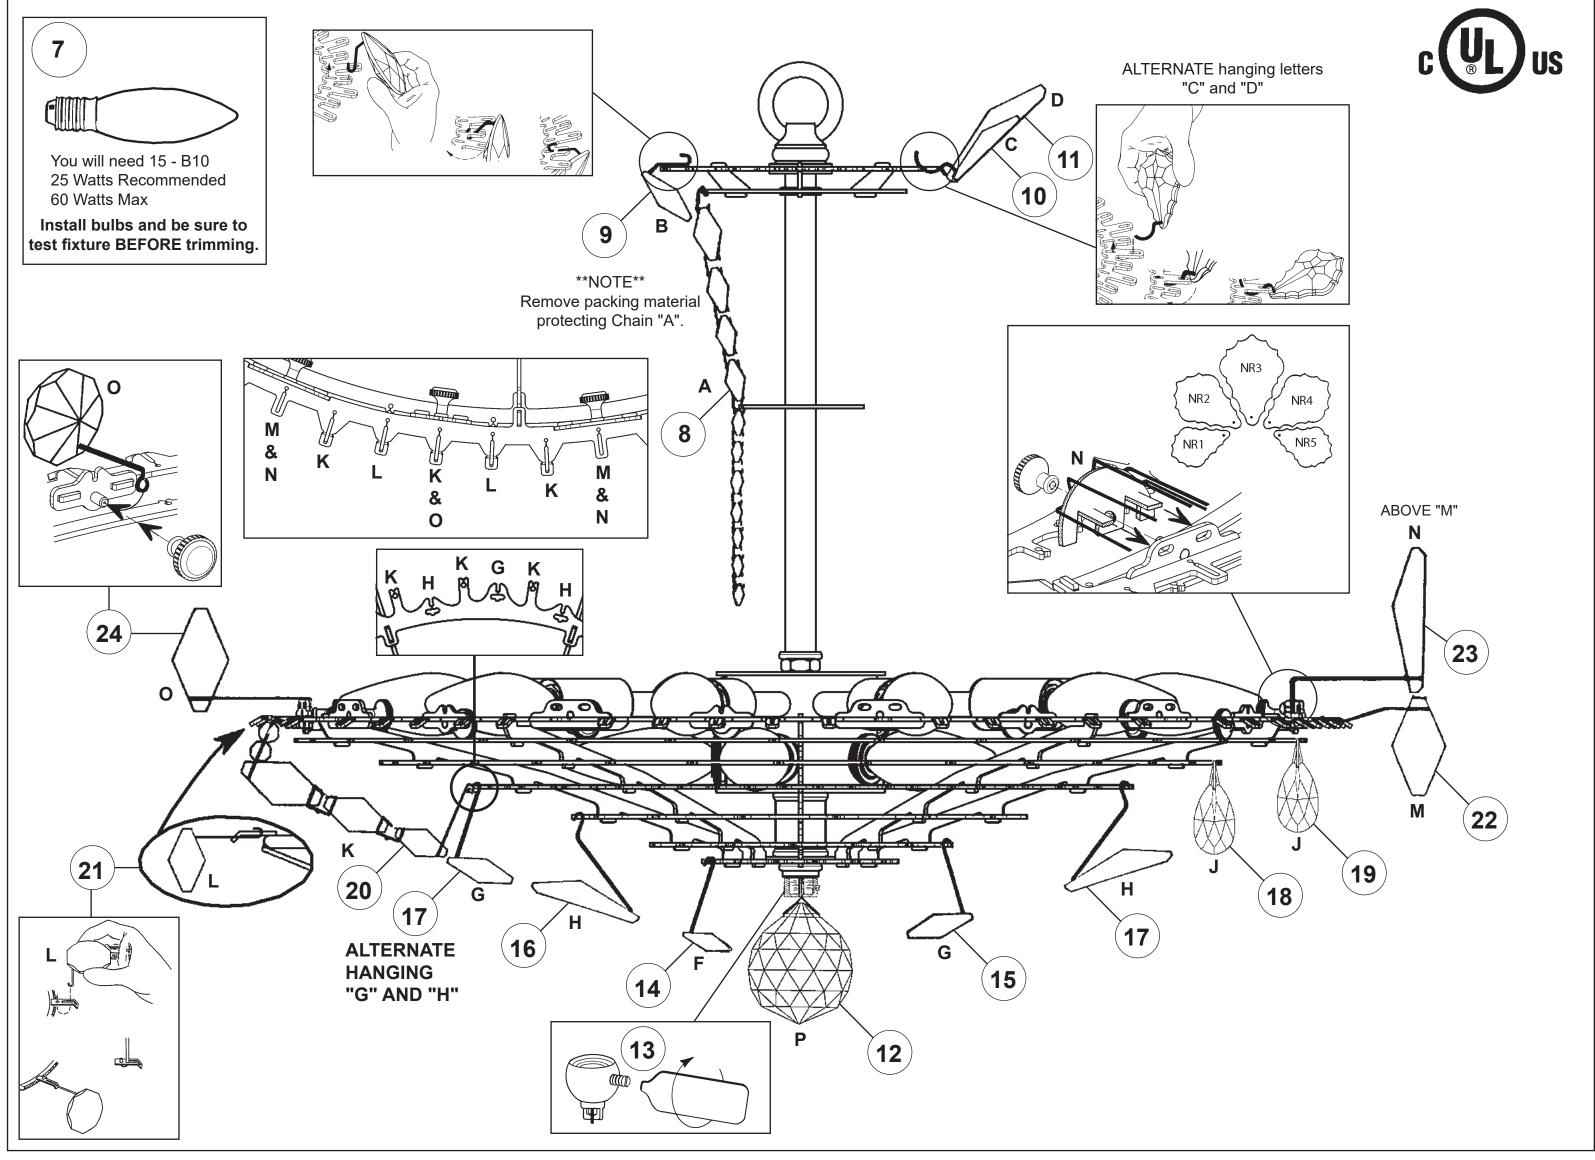

#### **1** MAKE SURE POWER IS DISCONNECTED!!

**2** Attach crossbar to outlet box with hardware (not supplied).

**3** Slip screw collar, crystal cover and metal canopy over chain and then determine at what length the fixture is to be suspended. Join the required length of fixture chain to connecting link on stem of fixture and loop attached to ceiling canopy at other end.

**4** Feed stem wires through chain, through loop at canopy end, and attach to power wires in outlet box. Fixture MUST be grounded.

**5** Check distance from ceiling to loop to assure canopy assembly will be flush against ceiling.

**6** Attach canopy to ceiling with screw collar, thereby retaining complete assembly against ceiling. Screw bulbs into all sockets. Test power to insure proper wiring before hanging trim from fixture.