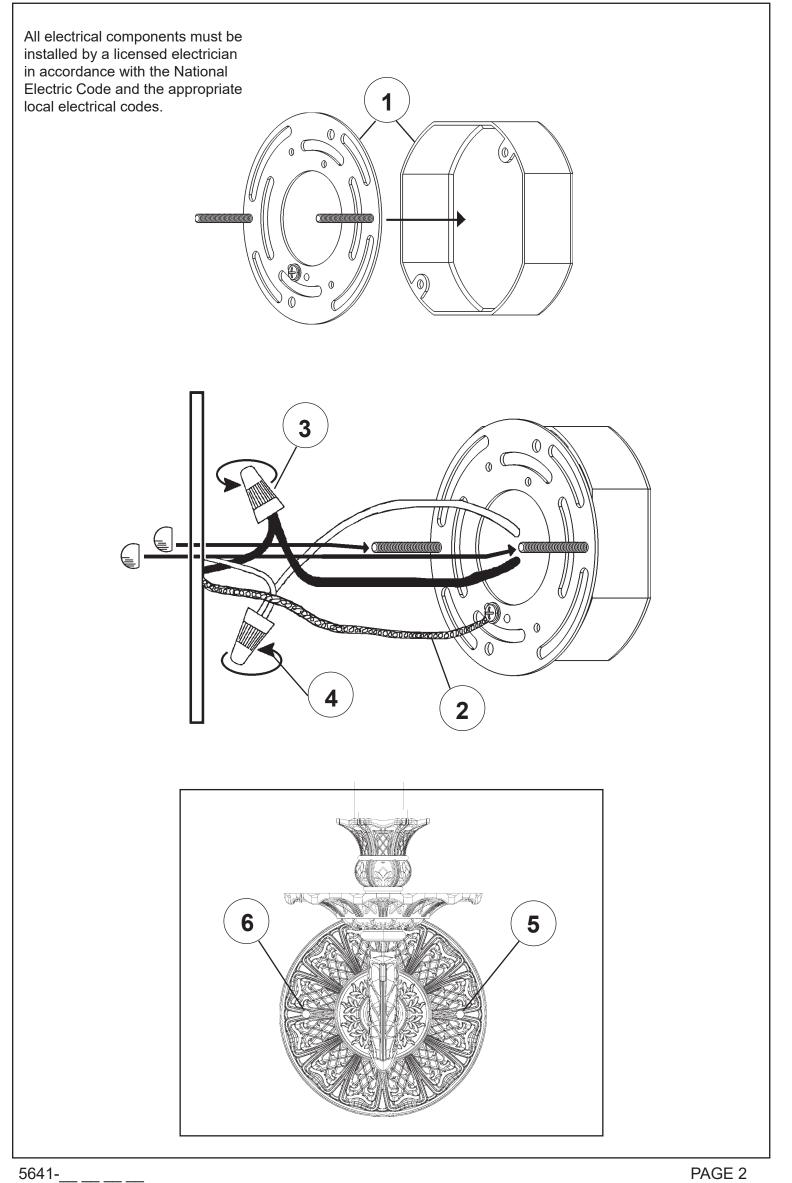

## MILANO 5641-\_\_\_H

THIS DESIGN IS THE PROPRIETARY
TRADE DRESS/TRADEMARK OF
W SCHONBEK LLC

1 Light Diameter: 5"

Body Length: 13-1/2" Extension: 7"

Hanging Weight: 2-1/2lbs.

5641-\_\_\_H

You will need 1 - B10 25 Watts Recommended 60 Watts Max