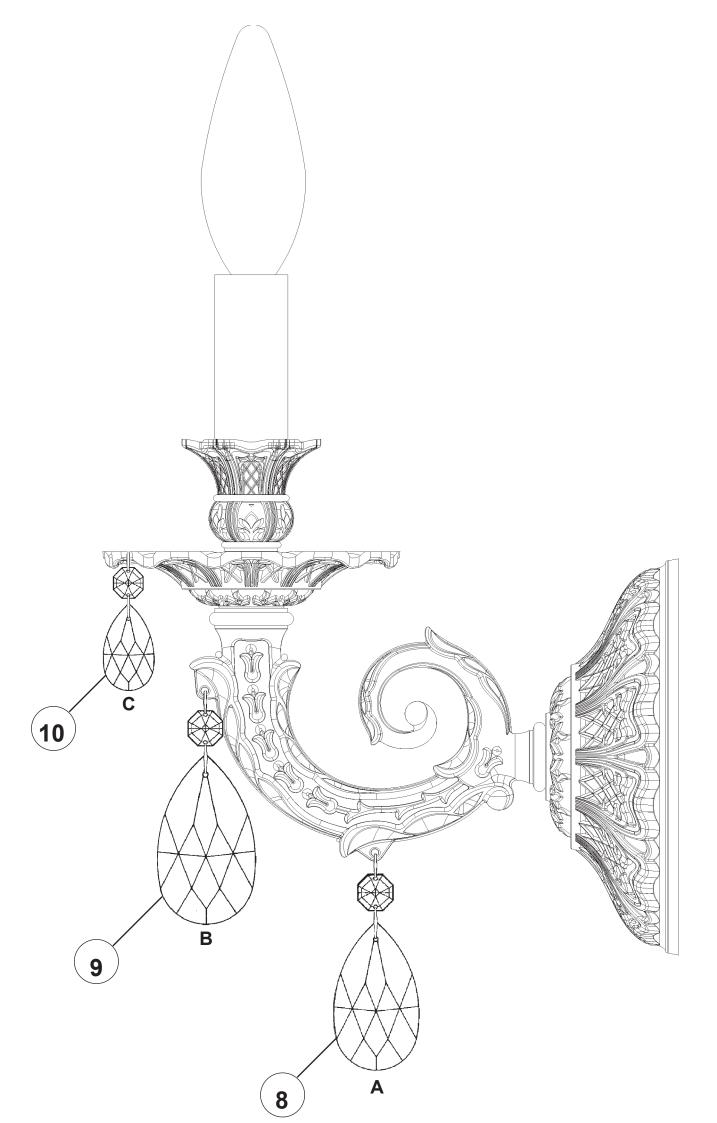

## MILANO 5641-\_\_\_H

THIS DESIGN IS THE PROPRIETARY
TRADE DRESS/TRADEMARK OF
W SCHONBEK LLC

1 Light Diameter: 5"

Body Length: 13-1/2" Extension: 7"

Hanging Weight: 2-1/2lbs.

5641-\_\_\_H

You will need 1 - B10 25 Watts Recommended 60 Watts Max

## MILANO 5641- \_\_\_ R

THIS DESIGN IS THE PROPRIETARY TRADE DRESS/TRADEMARK OF W SCHONBEK LLC.

1 Light
Diameter: 5"

Body Length: 13-1/2" Extension: 7"

Hanging Weight: 2-1/2lbs.

5641-\_\_\_R

5641-\_\_\_R

PAGE 3

## MILANO 5641- \_\_\_ \_\_ \_

THIS DESIGN IS THE PROPRIETARY TRADE DRESS/TRADEMARK OF W SCHONBEK LLC.

1 Light Diameter: 5"

Body Length: 13-1/2" Extension: 7"

Hanging Weight: 2-1/2lbs.

5641-\_\_\_\_\_

5641-\_\_ \_\_ \_\_