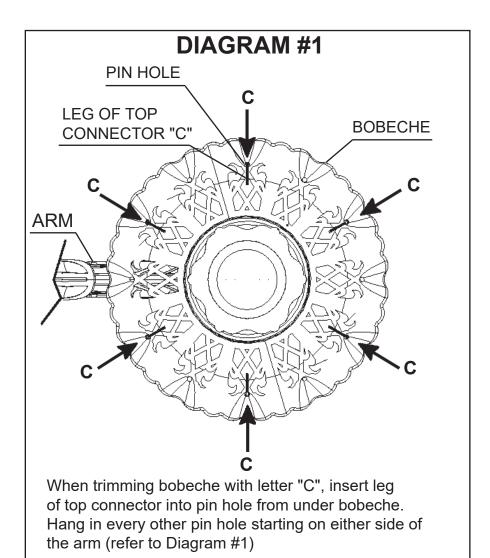

## MILANO 5641-\_\_\_H



THIS DESIGN IS THE PROPRIETARY
TRADE DRESS/TRADEMARK OF
W SCHONBEK LLC

1 Light Diameter: 5"

Body Length: 13-1/2" Extension: 7"

Hanging Weight: 2-1/2lbs.











5641-\_\_\_H



You will need 1 - B10 25 Watts Recommended 60 Watts Max

Install bulb and be sure to test fixture BEFORE trimming.









## MILANO 5641- \_\_\_ R



THIS DESIGN IS THE PROPRIETARY TRADE DRESS/TRADEMARK OF W SCHONBEK LLC.

1 Light
Diameter: 5"

Body Length: 13-1/2" Extension: 7"

Hanging Weight: 2-1/2lbs.











5641-\_\_\_R

5641-\_\_\_R

PAGE 3



You will need 1 - B10 25 Watts Recommended 60 Watts Max

Install bulb and be sure to test fixture BEFORE trimming.









## MILANO 5641- \_\_\_ \_\_ \_



THIS DESIGN IS THE PROPRIETARY TRADE DRESS/TRADEMARK OF W SCHONBEK LLC.

1 Light Diameter: 5"

Body Length: 13-1/2" Extension: 7"

Hanging Weight: 2-1/2lbs.









5641-\_\_\_\_\_



5641-\_\_ \_\_ \_\_

PAGE 6

5641-\_\_\_\_\_



You will need 1 - B10 25 Watts Recommended 60 Watts Max

Install bulb and be sure to test fixture BEFORE trimming.