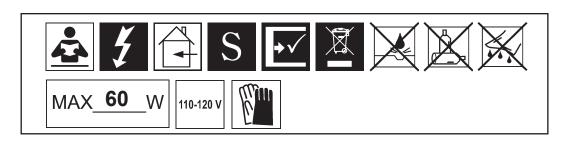

## MILANO 5641-\_\_\_H

THIS DESIGN IS THE PROPRIETARY
TRADE DRESS/TRADEMARK OF
W SCHONBEK LLC

1 Light Diameter: 5"

Body Length: 13-1/2" Extension: 7"

Hanging Weight: 2-1/2lbs.

5641-\_\_\_H

You will need 1 - B10 25 Watts Recommended 60 Watts Max

Install bulb and be sure to test fixture BEFORE trimming.

You will need 1 - B10 25 Watts Recommended 60 Watts Max

Install bulb and be sure to test fixture BEFORE trimming.

PAGE 6

5641-\_\_\_\_\_

You will need 1 - B10 25 Watts Recommended 60 Watts Max

Install bulb and be sure to test fixture BEFORE trimming.