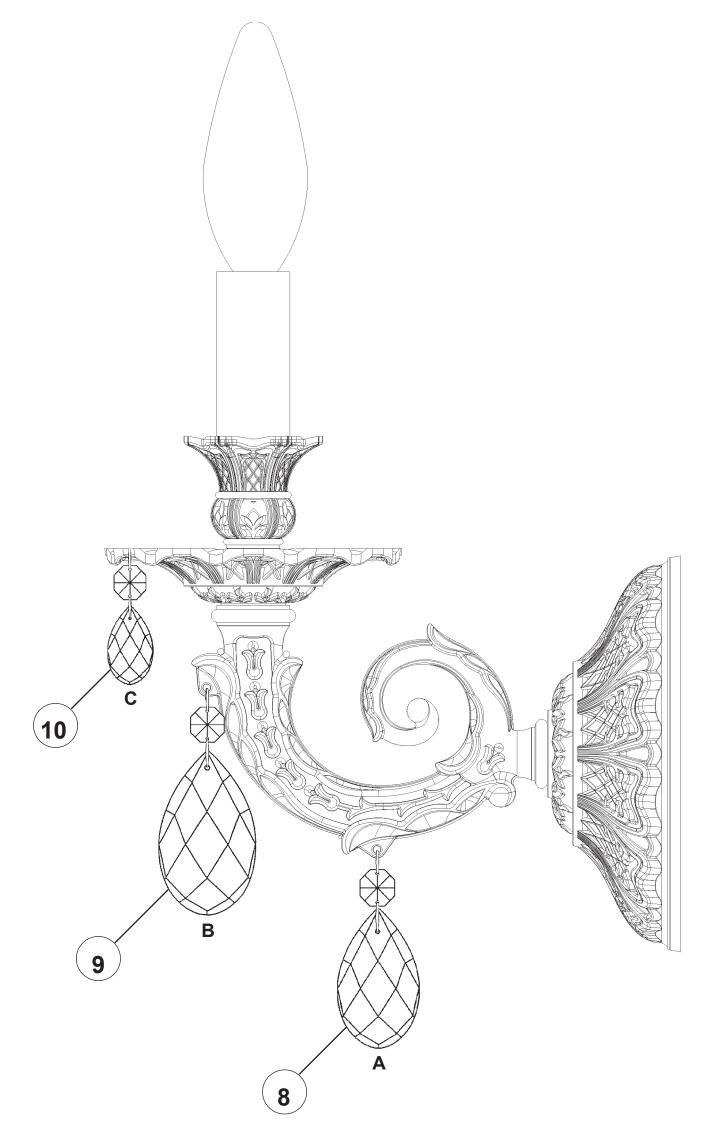

You will need 1 - B10 25 Watts Recommended 60 Watts Max

Install bulb and be sure to test fixture BEFORE trimming.