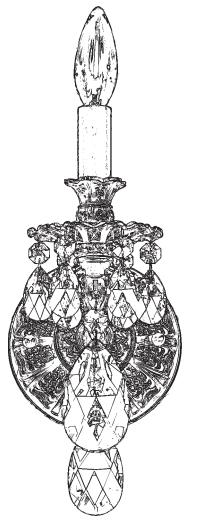

## MILANO 5641-\_\_\_H

THIS DESIGN IS THE PROPRIETARY
TRADE DRESS/TRADEMARK OF
W SCHONBEK LLC

1 Light Diameter: 5"

Body Length: 13-1/2" Extension: 7"

Hanging Weight: 2-1/2lbs.

5641-\_\_\_H

You will need 1 - B10 25 Watts Recommended 60 Watts Max

Install bulb and be sure to test fixture BEFORE trimming.