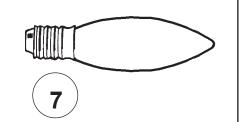

## MILANO 5641-\_\_\_H

THIS DESIGN IS THE PROPRIETARY
TRADE DRESS/TRADEMARK OF
W SCHONBEK LLC

1 Light Diameter: 5"

Body Length: 13-1/2" Extension: 7"

Hanging Weight: 2-1/2lbs.

5641-\_\_\_H

You will need 1 - B10 25 Watts Recommended 60 Watts Max

Install bulb and be sure to test fixture BEFORE trimming.

You will need 1 - B10 25 Watts Recommended 60 Watts Max

Install bulb and be sure to test fixture BEFORE trimming.

PAGE 6

5641-\_\_\_\_\_

You will need 1 - B10 25 Watts Recommended 60 Watts Max

Install bulb and be sure to test fixture BEFORE trimming.