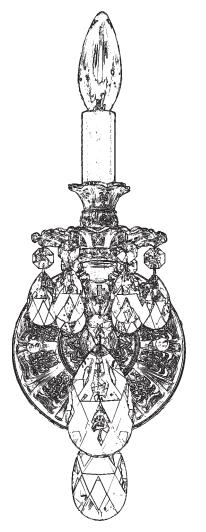

PAGE 6

5641-\_\_\_\_\_

You will need 1 - B10 25 Watts Recommended 60 Watts Max

Install bulb and be sure to test fixture BEFORE trimming.