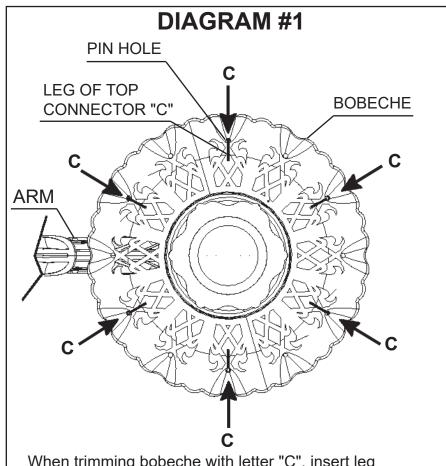

bulb and be sure to test fixture BEFORE trimming.









## MILANO 5641- \_\_\_ R



THIS DESIGN IS THE PROPRIETARY TRADE DRESS/TRADEMARK OF W SCHONBEK LLC.

1 Light
Diameter: 5"

Body Length: 13-1/2" Extension: 7"

Hanging Weight: 2-1/2lbs.











5641-\_\_\_R

5641-\_\_\_R

PAGE 3



You will need 1 - B10 25 Watts Recommended 60 Watts Max

Install bulb and be sure to test fixture BEFORE trimming.









## MILANO 5641- \_\_\_ \_\_ \_



THIS DESIGN IS THE PROPRIETARY TRADE DRESS/TRADEMARK OF W SCHONBEK LLC.

1 Light Diameter: 5"

Body Length: 13-1/2" Extension: 7"

Hanging Weight: 2-1/2lbs.









5641-\_\_\_\_\_



5641-\_\_ \_\_ \_\_

PAGE 6

5641-\_\_\_\_\_



You will need 1 - B10 25 Watts Recommended 60 Watts Max

Install bulb and be sure to test fixture BEFORE trimming.