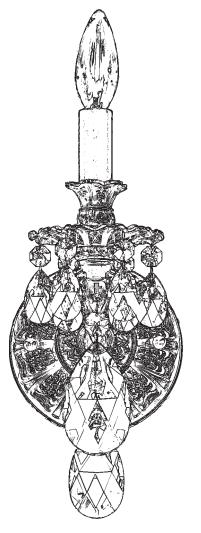

## MILANO 5641-\_\_\_H

THIS DESIGN IS THE PROPRIETARY
TRADE DRESS/TRADEMARK OF
W SCHONBEK LLC

1 Light Diameter: 5"

Body Length: 13-1/2" Extension: 7"

Hanging Weight: 2-1/2lbs.

5641-\_\_\_H

You will need 1 - B10 25 Watts Recommended 60 Watts Max

## MILANO 5641- \_\_\_ R

THIS DESIGN IS THE PROPRIETARY TRADE DRESS/TRADEMARK OF W SCHONBEK LLC.

1 Light
Diameter: 5"

Body Length: 13-1/2" Extension: 7"

Hanging Weight: 2-1/2lbs.

5641-\_\_\_R

5641-\_\_\_R

PAGE 3

## MILANO 5641- \_\_\_ \_\_ \_

THIS DESIGN IS THE PROPRIETARY TRADE DRESS/TRADEMARK OF W SCHONBEK LLC.

1 Light Diameter: 5"

Body Length: 13-1/2" Extension: 7"

Hanging Weight: 2-1/2lbs.

5641-\_\_\_\_\_

5641-\_\_ \_\_ \_\_