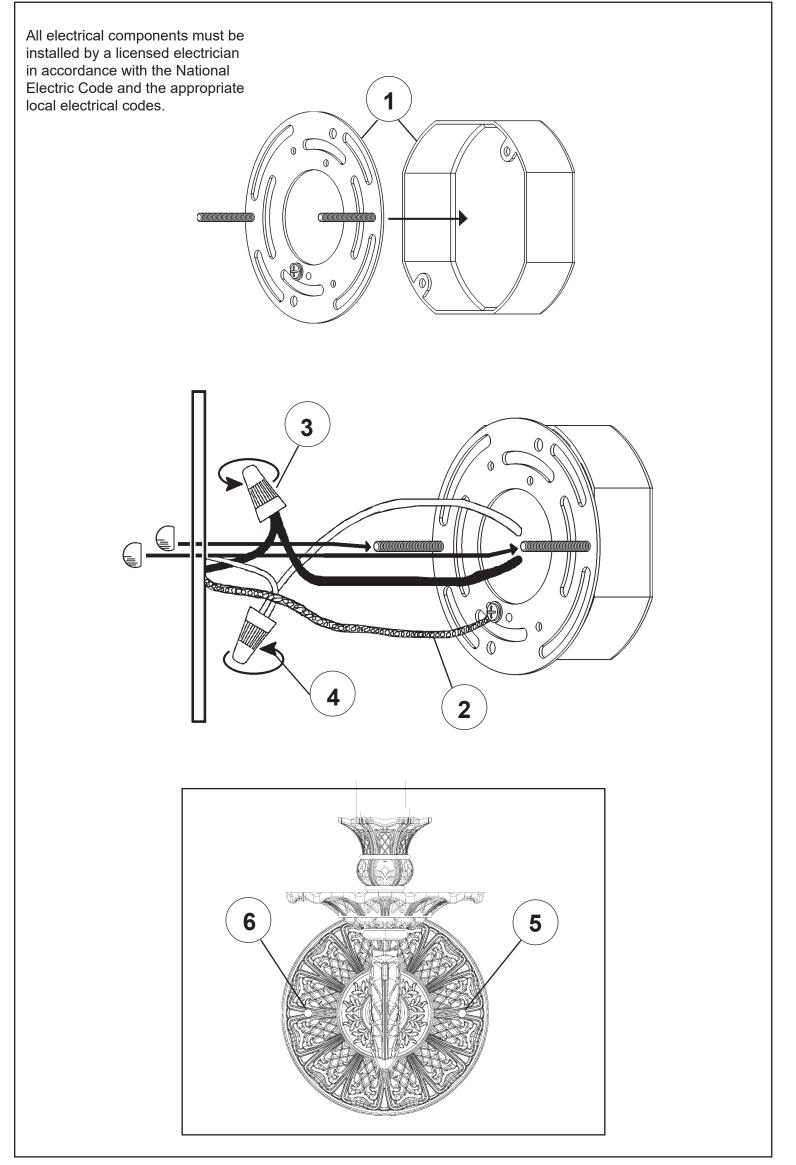

## MILANO 5641-\_\_\_H



THIS DESIGN IS THE PROPRIETARY
TRADE DRESS/TRADEMARK OF
W SCHONBEK LLC

1 Light Diameter: 5"

Body Length: 13-1/2" Extension: 7"

Hanging Weight: 2-1/2lbs.











5641-\_\_\_H



You will need 1 - B10 25 Watts Recommended 60 Watts Max

Install bulb and be sure to test fixture BEFORE trimming.









## MILANO 5641- \_\_\_ R



THIS DESIGN IS THE PROPRIETARY TRADE DRESS/TRADEMARK OF W SCHONBEK LLC.

1 Light
Diameter: 5"

Body Length: 13-1/2" Extension: 7"

Hanging Weight: 2-1/2lbs.











5641-\_\_\_R

5641-\_\_\_R

PAGE 3



You will need 1 - B10 25 Watts Recommended 60 Watts Max

Install bulb and be sure to test fixture BEFORE trimming.









## MILANO 5641- \_\_\_ \_\_ \_



THIS DESIGN IS THE PROPRIETARY TRADE DRESS/TRADEMARK OF W SCHONBEK LLC.

1 Light Diameter: 5"

Body Length: 13-1/2" Extension: 7"

Hanging Weight: 2-1/2lbs.









5641-\_\_\_\_\_



5641-\_\_ \_\_ \_\_

PAGE 6

5641-\_\_\_\_\_



You will need 1 - B10 25 Watts Recommended 60 Watts Max

Install bulb and be sure to test fixture BEFORE trimming.