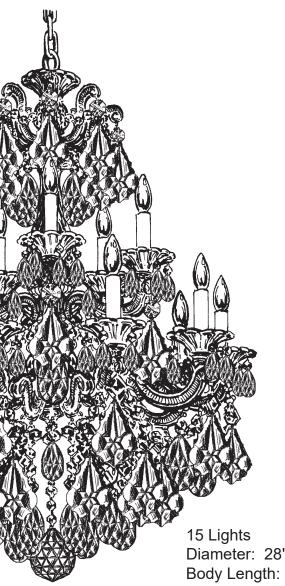

# T HIS DESIGN IS THE PROPRIETARY TRADE DRESS/TRADEMARK OF W SCHONBEK LLC. 1

CODE

Body Length: 32" Hanging Weight: 44 lbs

# T HIS DESIGN IS THE PROPRIETARY TRADE DRESS/TRADEMARK OF W SCHONBEK LLC.

Diameter: 28" Body Length: 32" Hanging Weight: 42lbs