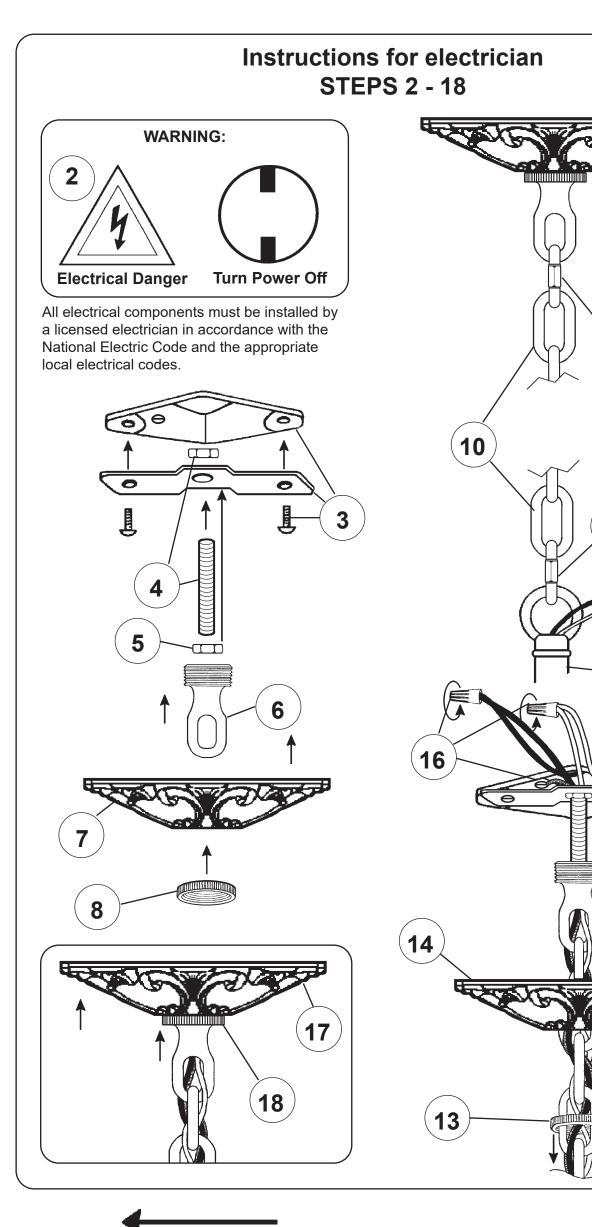

### **SCHONBEK**

See diagram on back page Follow steps in exact order Save this trim diagram for future reference

IMPORTANT Person who opens carton should record the following information for future service. # \_\_\_\_\_ Four-digit number on outside of carton. 

### See diagram on back page Follow steps in exact order Save this trim diagram for future reference

IMPORTANT Person who opens carton should record the following information for future service. # Four-digit number on outside of carton. See crystal package label. See crystal package label.