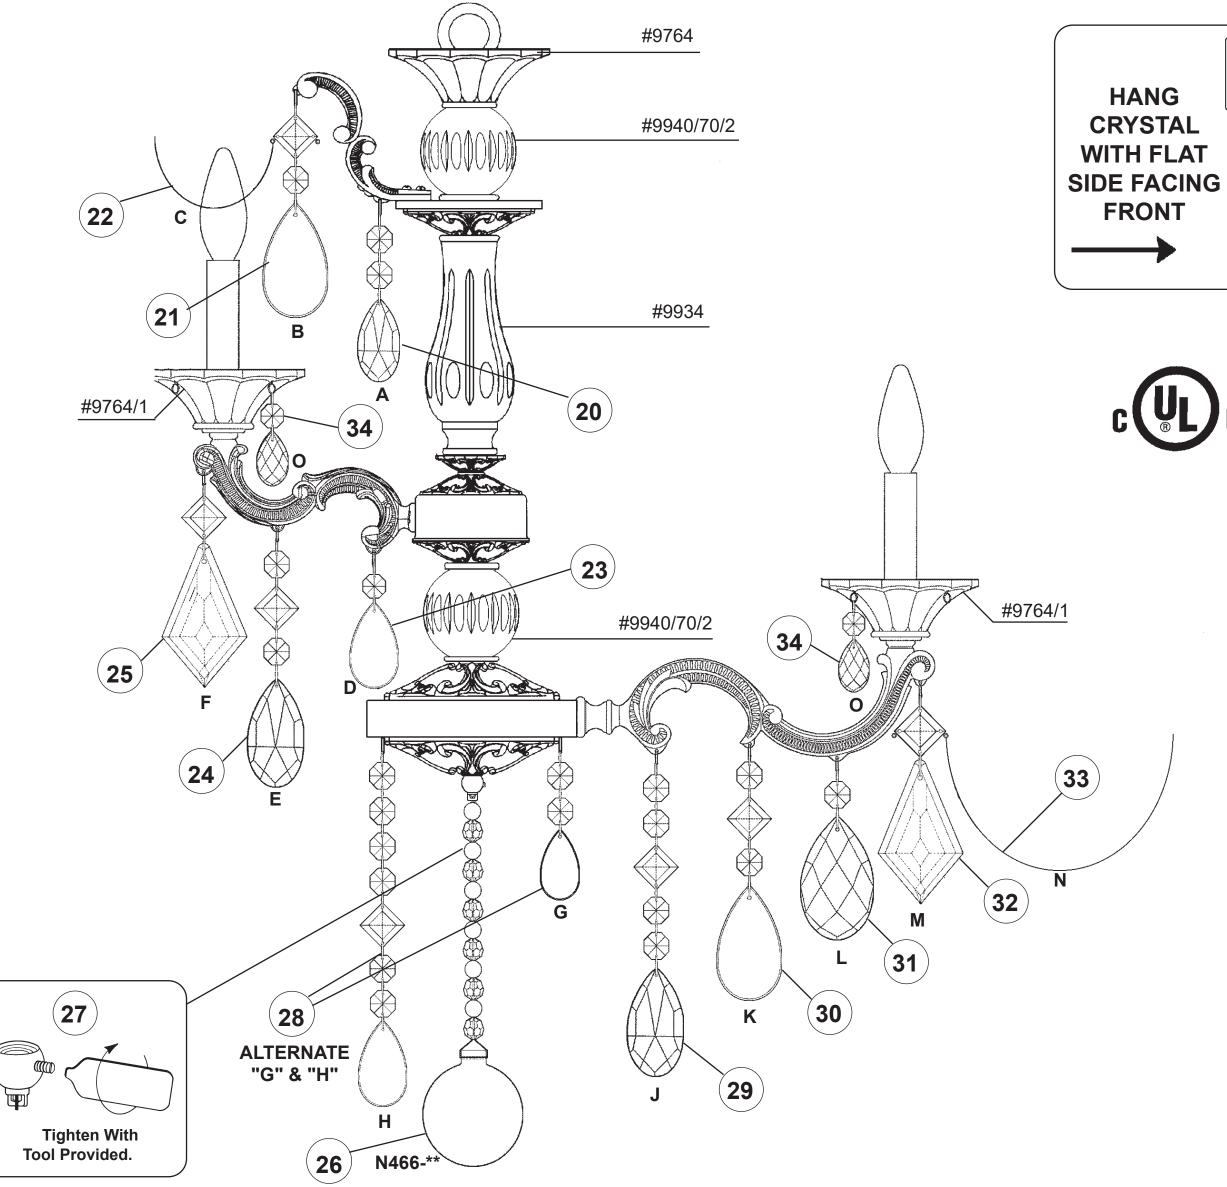

### **SCHONBEK**

See diagram on back page Follow steps in exact order Save this trim diagram for future reference

IMPORTANT Person who opens carton should record the following information for future service. # \_\_\_\_\_ Four-digit number on outside of carton. 

### See diagram on back page Follow steps in exact order Save this trim diagram for future reference

IMPORTANT Person who opens carton should record the following information for future service. # Four-digit number on outside of carton. See crystal package label. See crystal package label.