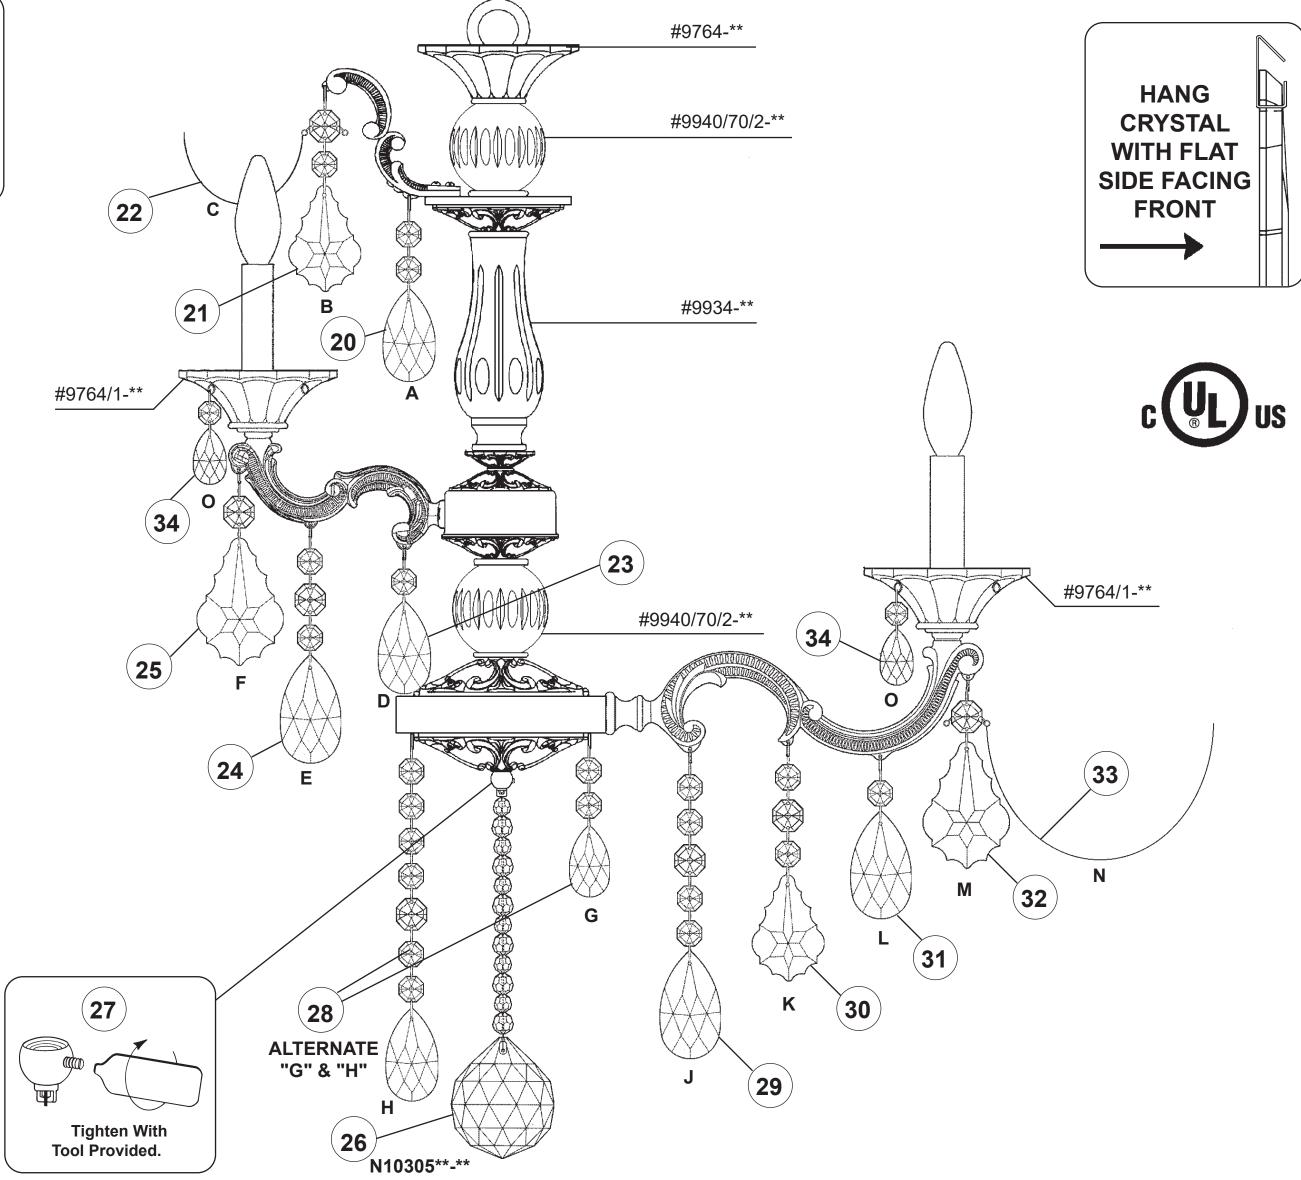

### See diagram on back page Follow steps in exact order Save this trim diagram for future reference

IMPORTANT Person who opens carton should record the following information for future service. # Four-digit number on outside of carton. See crystal package label. See crystal package label.