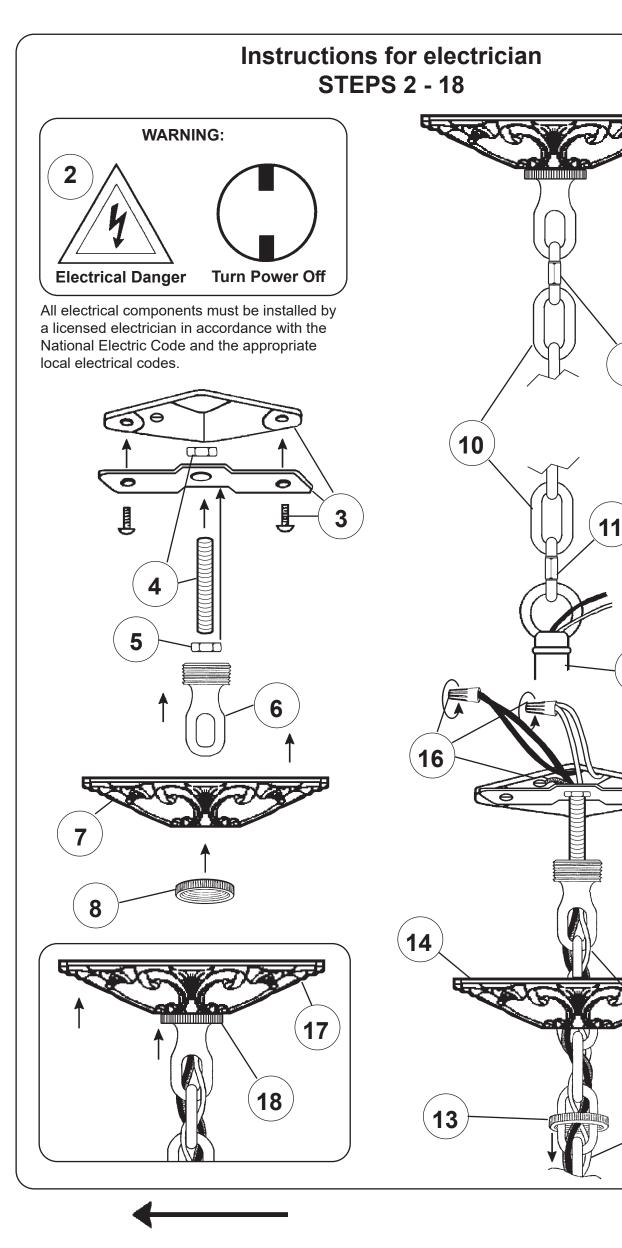

### **SCHONBEK**

See diagram on back page Follow steps in exact order Save this trim diagram for future reference

IMPORTANT Person who opens carton should record the following information for future service. # \_\_\_\_\_ Four-digit number on outside of carton. 

### See diagram on back page Follow steps in exact order Save this trim diagram for future reference

IMPORTANT Person who opens carton should record the following information for future service. # Four-digit number on outside of carton. See crystal package label. See crystal package label.