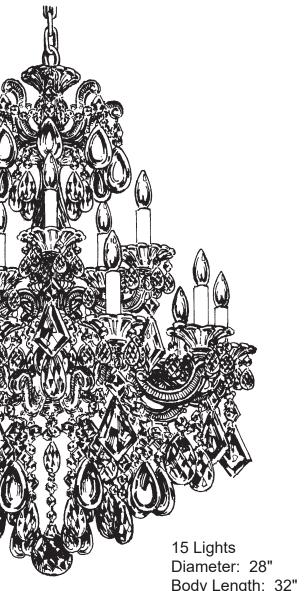

# T HIS DESIGN IS THE PROPRIETARY TRADE DRESS/TRADEMARK OF W SCHONBEK LLC. 1

CODE

Body Length: 32" Hanging Weight: 44 lbs

# T HIS DESIGN IS THE PROPRIETARY TRADE DRESS/TRADEMARK OF W SCHONBEK LLC.

Diameter: 28" Body Length: 32" Hanging Weight: 42lbs