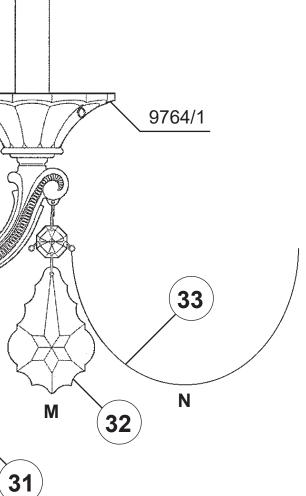

### **SCHONBEK**

See diagram on back page Follow steps in exact order Save this trim diagram for future reference

IMPORTANT Person who opens carton should record the following information for future service. # \_\_\_\_\_ Four-digit number on outside of carton. 

 PACKER #
 \_\_\_\_\_\_
 See crystal package label.

 ORDER #
 \_\_\_\_\_\_
 See crystal package label.

5075-\_\_\_\_

US

12

15

### See diagram on back page Follow steps in exact order Save this trim diagram for future reference

IMPORTANT Person who opens carton should record the following information for future service. # Four-digit number on outside of carton. See crystal package label. See crystal package label.