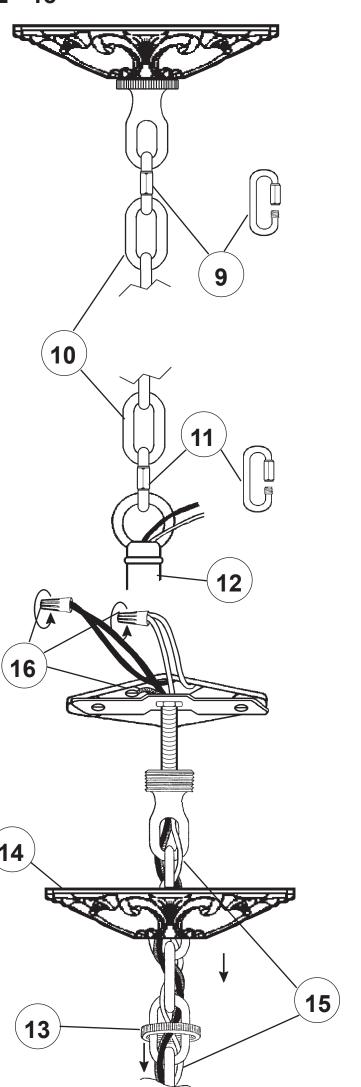

### **SCHONBEK**

See diagram on back page Follow steps in exact order Save this trim diagram for future reference

IMPORTANT Person who opens carton should record the following information for future service. # \_\_\_\_\_ Four-digit number on outside of carton. 

 PACKER #
 \_\_\_\_\_\_
 See crystal package label.

 ORDER #
 \_\_\_\_\_\_
 See crystal package label.

5075-\_\_\_\_

US

12

15