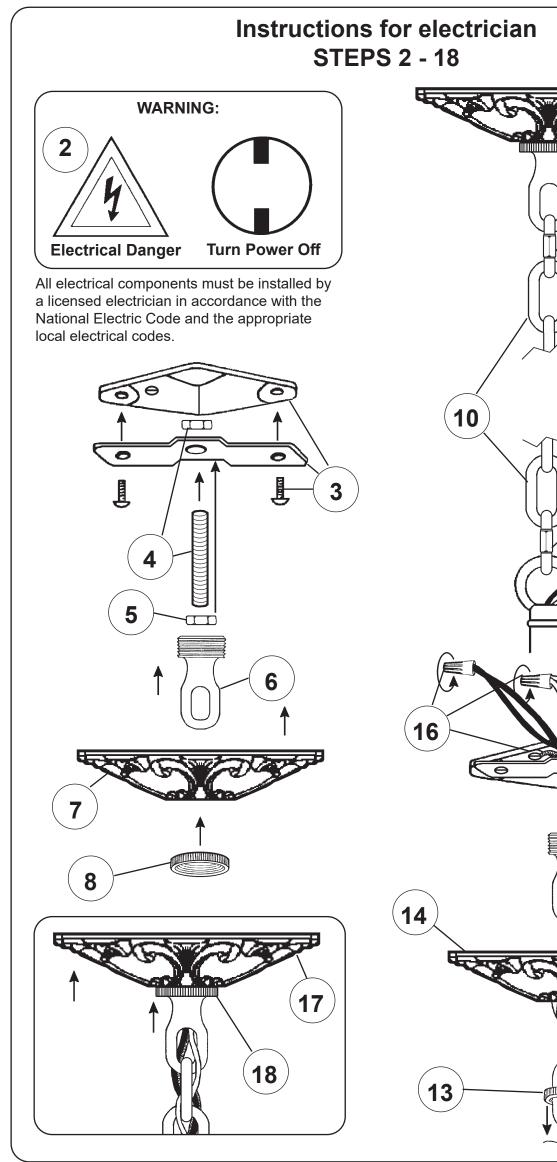

### **SCHONBEK**

See diagram on back page Follow steps in exact order Save this trim diagram for future reference

IMPORTANT Person who opens carton should record the following information for future service. # \_\_\_\_\_ Four-digit number on outside of carton. 

 PACKER #
 \_\_\_\_\_\_
 See crystal package label.

 ORDER #
 \_\_\_\_\_\_
 See crystal package label.

5075-\_\_\_\_

US

12

15

### See diagram on back page Follow steps in exact order Save this trim diagram for future reference

IMPORTANT Person who opens carton should record the following information for future service. # Four-digit number on outside of carton. See crystal package label. See crystal package label.