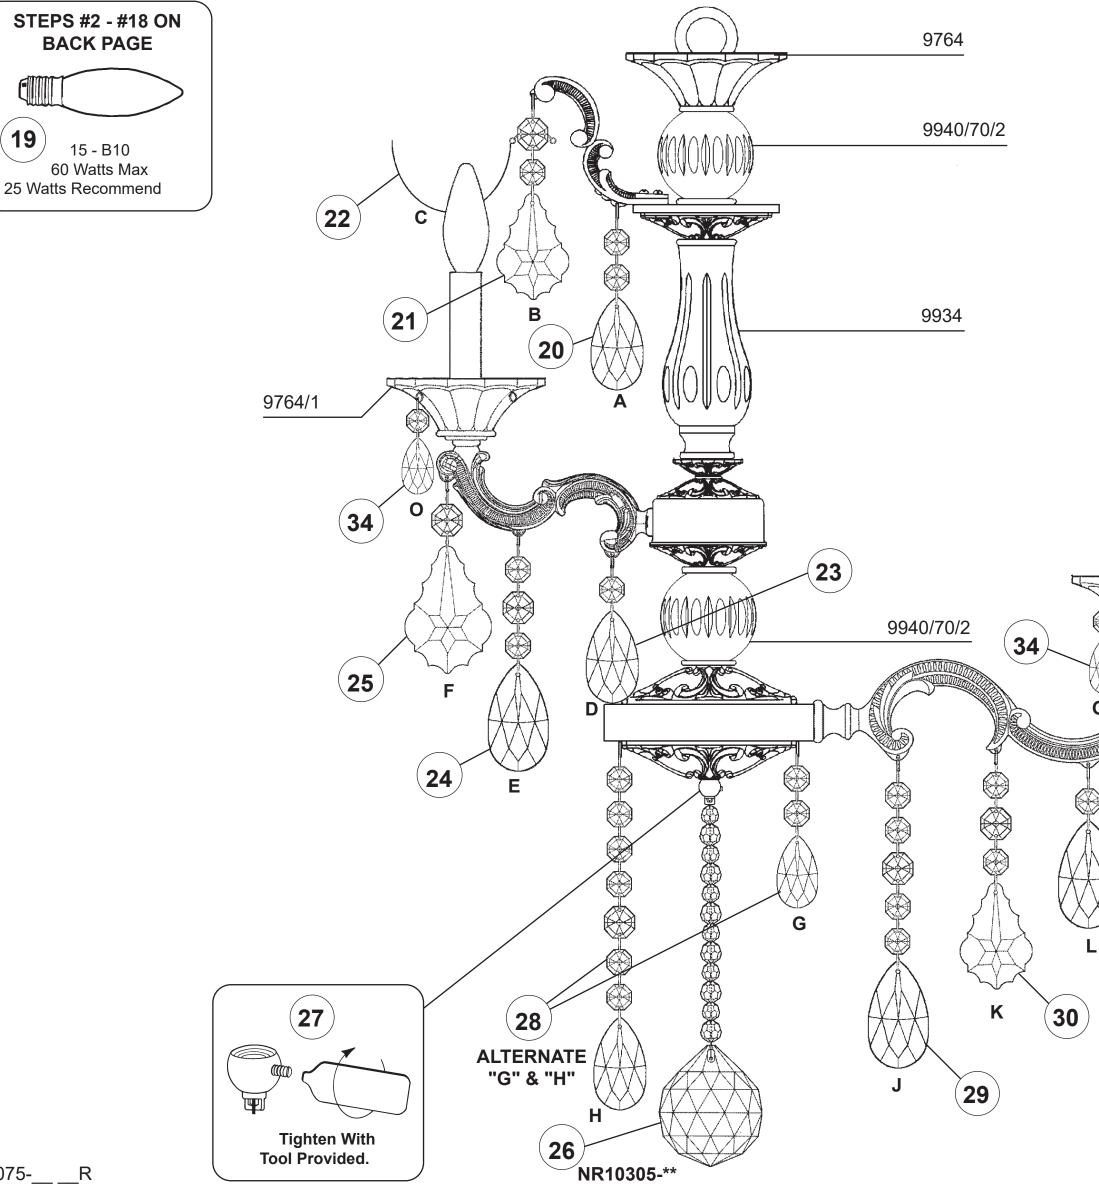

### **SCHONBEK**

See diagram on back page Follow steps in exact order Save this trim diagram for future reference

IMPORTANT Person who opens carton should record the following information for future service. # \_\_\_\_\_ Four-digit number on outside of carton. 

 PACKER #
 \_\_\_\_\_\_
 See crystal package label.

 ORDER #
 \_\_\_\_\_\_
 See crystal package label.

5075-\_\_\_\_

US

12

15

### See diagram on back page Follow steps in exact order Save this trim diagram for future reference

IMPORTANT Person who opens carton should record the following information for future service. # Four-digit number on outside of carton. See crystal package label. See crystal package label.