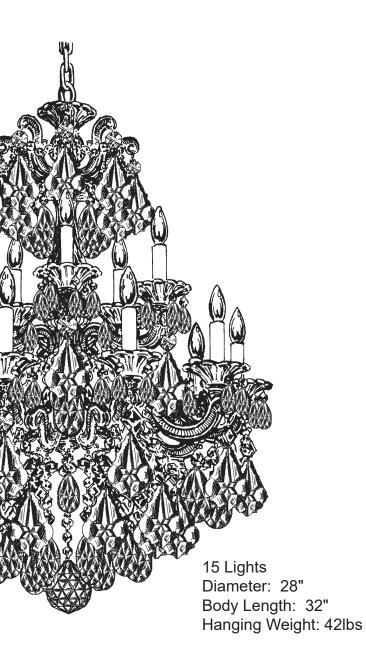

# T HIS DESIGN IS THE PROPRIETARY TRADE DRESS/TRADEMARK OF W SCHONBEK LLC.

Diameter: 28" Body Length: 32" Hanging Weight: 42lbs