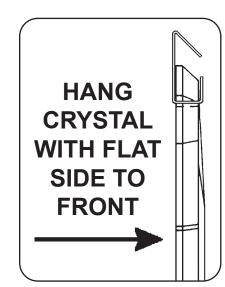

# Instructions for crystal trimming STEPS 19 - 45

You will need 24 - B10 25 Watts Recommended

Install bulbs and be sure

to test fixture BEFORE

60 Watts Max

HANG CRYSTAL WITH FLAT SIDE TO FRONT

22