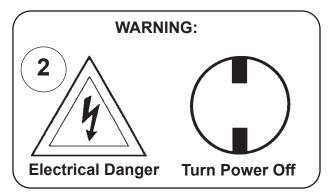

# Instructions for electrician STEPS 2 - 18

**WARNING:** THIS LUMINAIRE MUST BE MOUNTED OR SUPPORTED INDEPENDENTLY OF AN OUTLET BOX.

All electrical components must be installed by a licensed electrician in accordance with the National Electric Code and the appropriate local electrical codes.