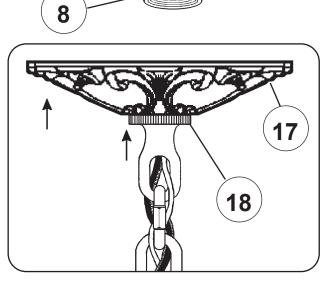

# Instructions for electrician STEPS 2 - 18

**WARNING:** THIS LUMINAIRE MUST BE MOUNTED OR SUPPORTED INDEPENDENTLY OF AN OUTLET BOX.

All electrical components must be installed by a licensed electrician in accordance with the National Electric Code and the appropriate local electrical codes.