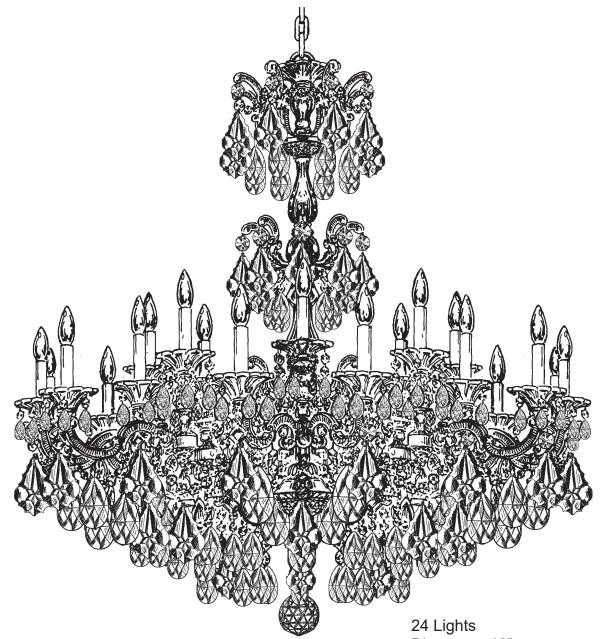

T HIS DESIGN IS THE PROPRIETARY TRADE DRESS/TRADEMARK OF W SCHONBEK LLC.

SCHONBEK

Body Length: 48"

Hanging Weight: 102 lbs.

24 Lights
Diameter: 46"

See diagram on back page Follow steps in exact order Save this trim diagram for future reference

(Finish Option)

This design is the proprietary trade dress/trademark of w schonbek LLC.

Diameter: 46"
Body Length: 48"
Hanging Weight: 96 lbs.

See diagram on back page Follow steps in exact order Save this trim diagram for future reference

### **CHANDELIER 5013-**

TRIM DIAGRAM

(Finish Option) (Trim Option)

This design is the proprietary trade dress/trademark of w schonbek LLC.

Diameter: 46"
Body Length: 48"
Hanging Weight: 96 lbs.

See diagram on back page Follow steps in exact order Save this trim diagram for future reference