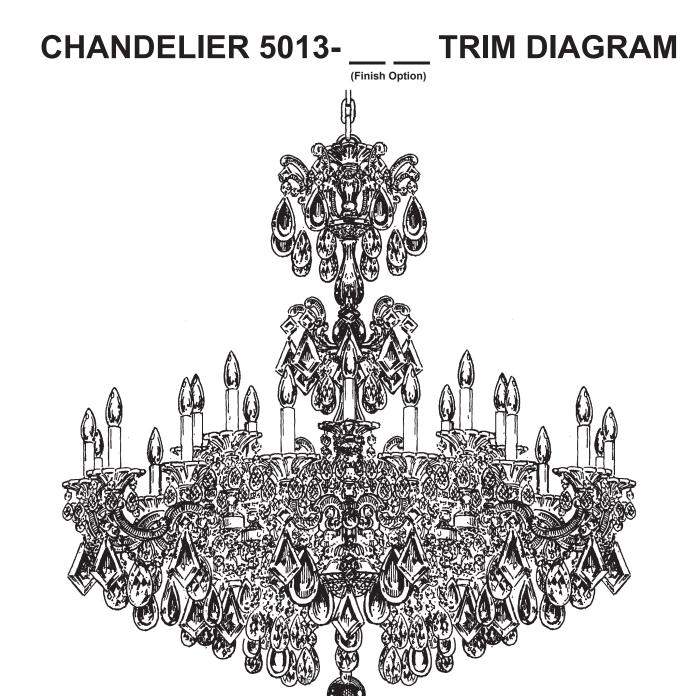

### **CHANDELIER 5013-**

TRIM DIAGRAM

(Finish Option) (Trim Option)

This design is the proprietary trade dress/trademark of w schonbek LLC.

Diameter: 46"
Body Length: 48"
Hanging Weight: 96 lbs.

See diagram on back page Follow steps in exact order Save this trim diagram for future reference

(Finish Option)

This design is the proprietary trade dress/trademark of w schonbek LLC.

Diameter: 46"
Body Length: 48"
Hanging Weight: 96 lbs.

See diagram on back page Follow steps in exact order Save this trim diagram for future reference

T HIS DESIGN IS THE PROPRIETARY TRADE DRESS/TRADEMARK OF W SCHONBEK LLC.

SCHONBEK

Body Length: 48"

Hanging Weight: 102 lbs.

24 Lights
Diameter: 46"

See diagram on back page Follow steps in exact order Save this trim diagram for future reference