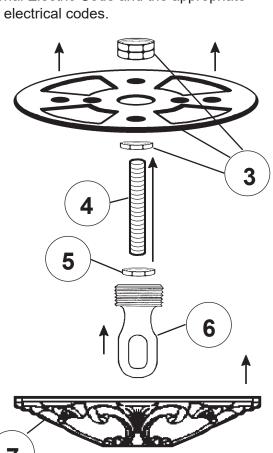

# Instructions for electrician STEPS 2 - 18

**WARNING:** THIS LUMINAIRE MUST BE MOUNTED OR SUPPORTED INDEPENDENTLY OF AN OUTLET BOX.

All electrical components must be installed by a licensed electrician in accordance with the National Electric Code and the appropriate local electrical codes.