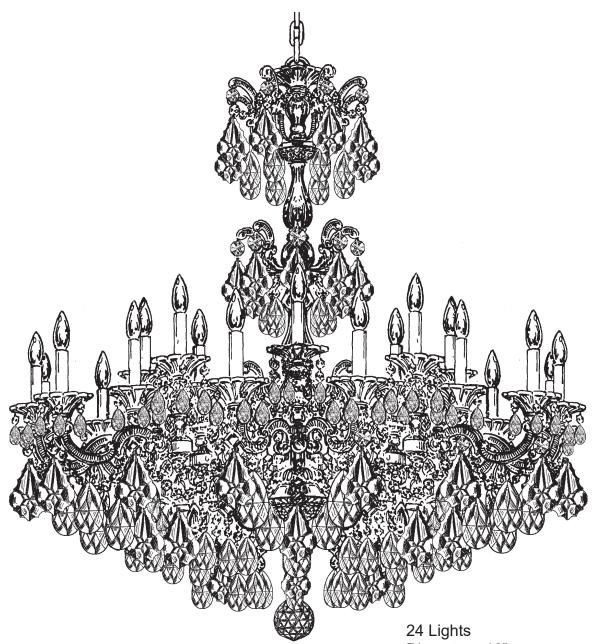

T HIS DESIGN IS THE PROPRIETARY TRADE DRESS/TRADEMARK OF W SCHONBEK LLC.

SCHONBEK

Body Length: 48"

Hanging Weight: 102 lbs.

24 Lights
Diameter: 46"

See diagram on back page Follow steps in exact order Save this trim diagram for future reference

(Finish Option)

This design is the proprietary trade dress/trademark of w schonbek LLC.

Diameter: 46"
Body Length: 48"
Hanging Weight: 96 lbs.

See diagram on back page Follow steps in exact order Save this trim diagram for future reference

### **CHANDELIER 5013-**

TRIM DIAGRAM

(Finish Option) (Trim Option)

This design is the proprietary trade dress/trademark of w schonbek LLC.

Diameter: 46"
Body Length: 48"
Hanging Weight: 96 lbs.

See diagram on back page Follow steps in exact order Save this trim diagram for future reference