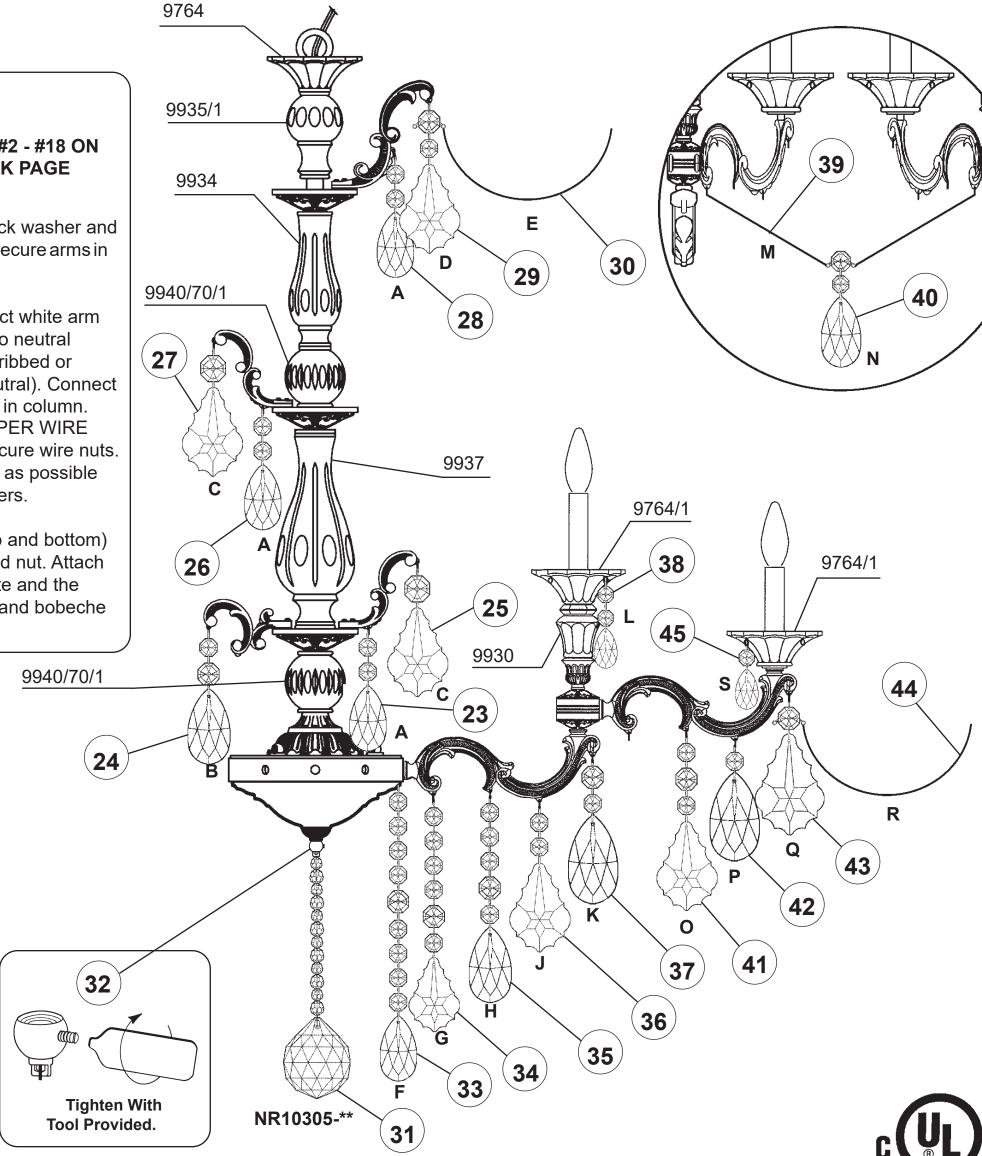

#### Instructions for crystal trimming **STEPS 19 - 45**

40

#9764/1

**(43**)

#9764

#9935/1

#9934

**Tool Provided.** 

# Instructions for crystal trimming STEPS 19 - 45

You will need 24 - B10 25 Watts Recommended

Install bulbs and be sure

to test fixture BEFORE

60 Watts Max

HANG CRYSTAL WITH FLAT SIDE TO FRONT

22

## Instructions for crystal trimming STEPS 19 - 45