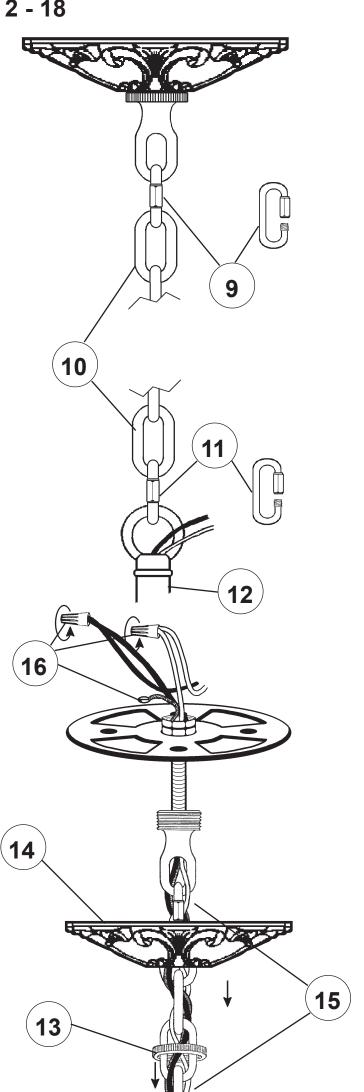

# Instructions for electrician STEPS 2 - 18

**WARNING:** THIS LUMINAIRE MUST BE MOUNTED OR SUPPORTED INDEPENDENTLY OF AN OUTLET BOX.

All electrical components must be installed by a licensed electrician in accordance with the National Electric Code and the appropriate local electrical codes.