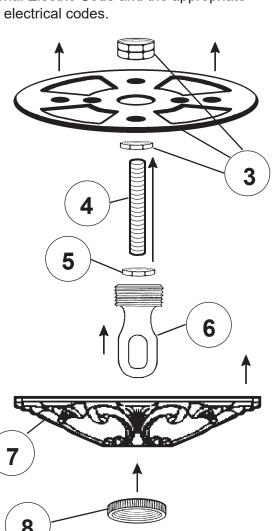

# Instructions for electrician STEPS 2 - 18

**WARNING:** THIS LUMINAIRE MUST BE MOUNTED OR SUPPORTED INDEPENDENTLY OF AN OUTLET BOX.

All electrical components must be installed by a licensed electrician in accordance with the National Electric Code and the appropriate local electrical codes.