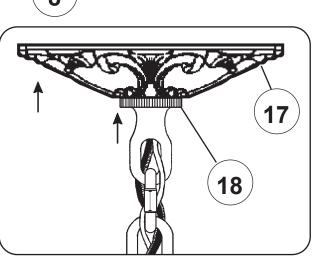

# Instructions for electrician STEPS 2 - 18

**WARNING:** THIS LUMINAIRE MUST BE MOUNTED OR SUPPORTED INDEPENDENTLY OF AN OUTLET BOX.

All electrical components must be installed by a licensed electrician in accordance with the National Electric Code and the appropriate local electrical codes.