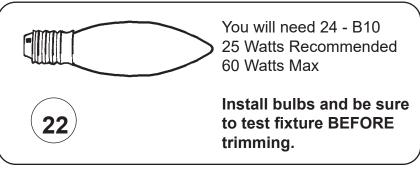

22

5013-\_\_\_

60 Watts Max

trimming.

# Instructions for crystal trimming STEPS 19 - 45

You will need 24 - B10 25 Watts Recommended

Install bulbs and be sure

to test fixture BEFORE

60 Watts Max

HANG CRYSTAL WITH FLAT SIDE TO FRONT

22