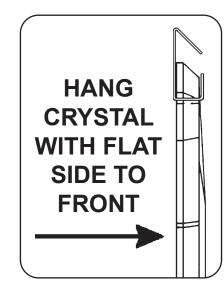

# Instructions for crystal trimming STEPS 19 - 45

You will need 24 - B10 25 Watts Recommended

Install bulbs and be sure

to test fixture BEFORE

60 Watts Max

HANG CRYSTAL WITH FLAT SIDE TO FRONT

22