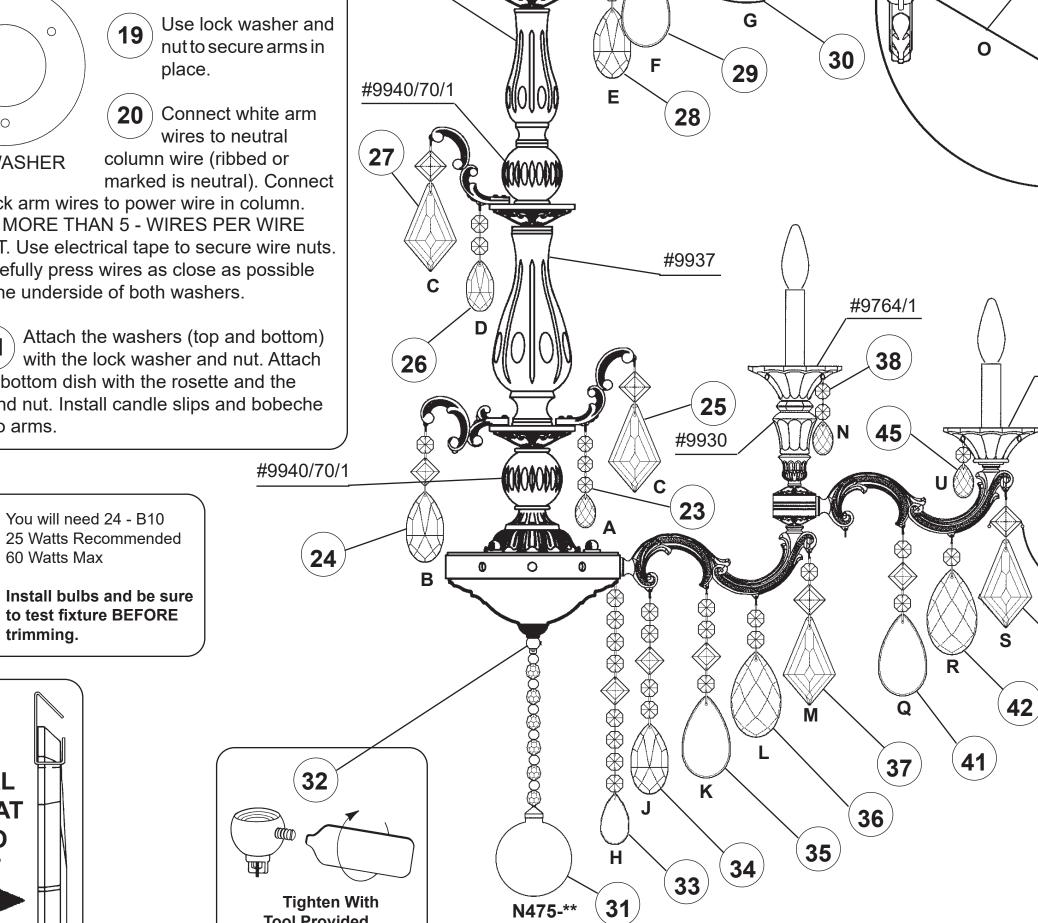

#### Instructions for crystal trimming **STEPS 19 - 45**

40

#9764/1

**(43**)

#9764

#9935/1

#9934

**Tool Provided.** 

# Instructions for crystal trimming STEPS 19 - 45

You will need 24 - B10 25 Watts Recommended

Install bulbs and be sure

to test fixture BEFORE

60 Watts Max

HANG CRYSTAL WITH FLAT SIDE TO FRONT

22

22

5013-\_\_\_

60 Watts Max

trimming.