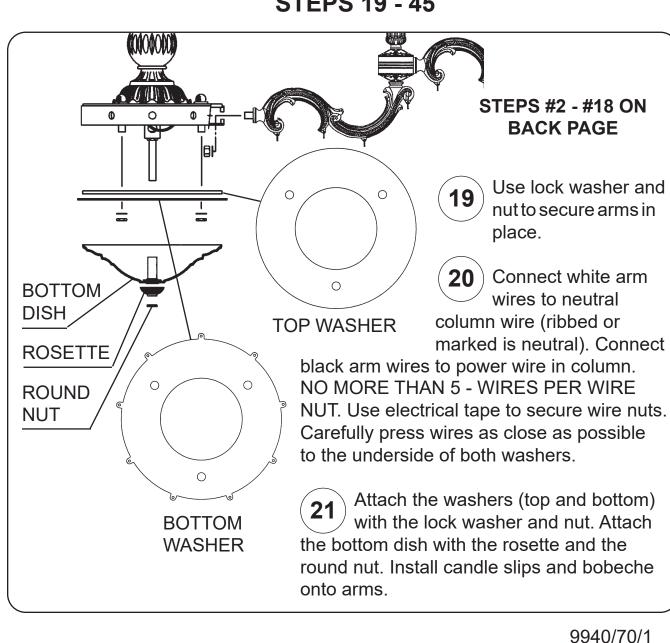

#### Instructions for crystal trimming **STEPS 19 - 45**

40

#9764/1

**(43**)

#9764

#9935/1

#9934

**Tool Provided.** 

# Instructions for crystal trimming STEPS 19 - 45

You will need 24 - B10 25 Watts Recommended

Install bulbs and be sure

to test fixture BEFORE

60 Watts Max

HANG CRYSTAL WITH FLAT SIDE TO FRONT

22

## Instructions for crystal trimming STEPS 19 - 45