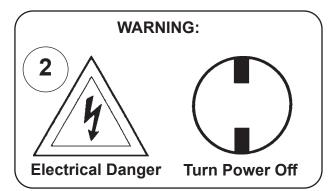

# Instructions for electrician STEPS 2 - 18

**WARNING:** THIS LUMINAIRE MUST BE MOUNTED OR SUPPORTED INDEPENDENTLY OF AN OUTLET BOX.

All electrical components must be installed by a licensed electrician in accordance with the National Electric Code and the appropriate local electrical codes.