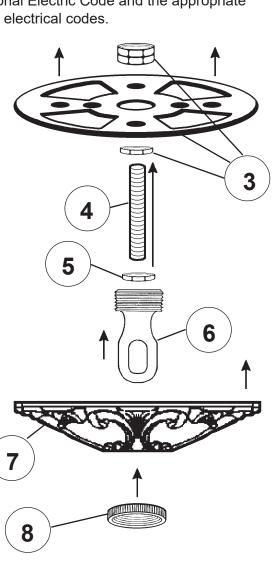

# Instructions for electrician STEPS 2 - 18

**WARNING:** THIS LUMINAIRE MUST BE MOUNTED OR SUPPORTED INDEPENDENTLY OF AN OUTLET BOX.

All electrical components must be installed by a licensed electrician in accordance with the National Electric Code and the appropriate local electrical codes.