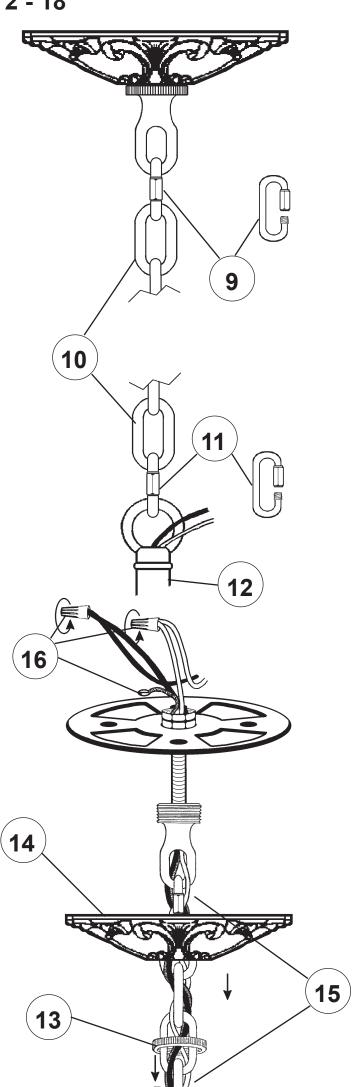

# Instructions for electrician STEPS 2 - 18

**WARNING:** THIS LUMINAIRE MUST BE MOUNTED OR SUPPORTED INDEPENDENTLY OF AN OUTLET BOX.

All electrical components must be installed by a licensed electrician in accordance with the National Electric Code and the appropriate local electrical codes.