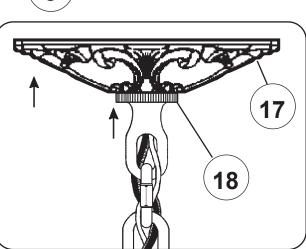

# Instructions for electrician STEPS 2 - 18

**WARNING:** THIS LUMINAIRE MUST BE MOUNTED OR SUPPORTED INDEPENDENTLY OF AN OUTLET BOX.

All electrical components must be installed by a licensed electrician in accordance with the National Electric Code and the appropriate local electrical codes.