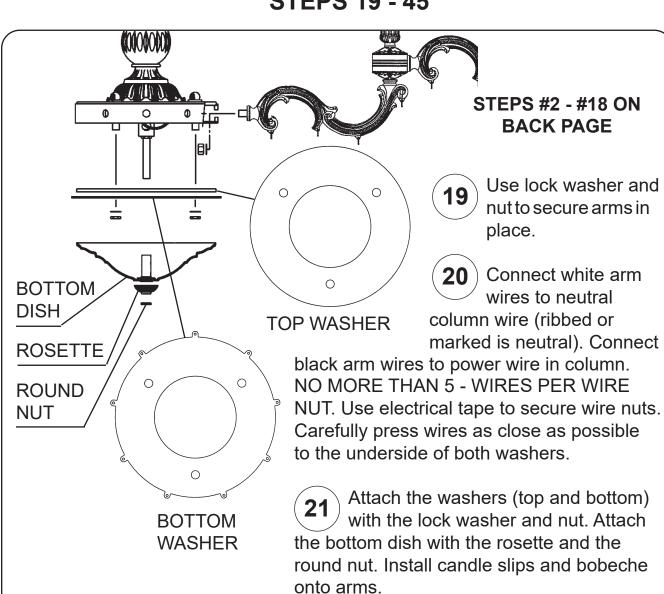

#### Instructions for crystal trimming **STEPS 19 - 45**

40

#9764/1

**(43**)

#9764

#9935/1

#9934

**Tool Provided.** 

# Instructions for crystal trimming STEPS 19 - 45

You will need 24 - B10 25 Watts Recommended

Install bulbs and be sure

to test fixture BEFORE

60 Watts Max

HANG CRYSTAL WITH FLAT SIDE TO FRONT

22

## Instructions for crystal trimming STEPS 19 - 45