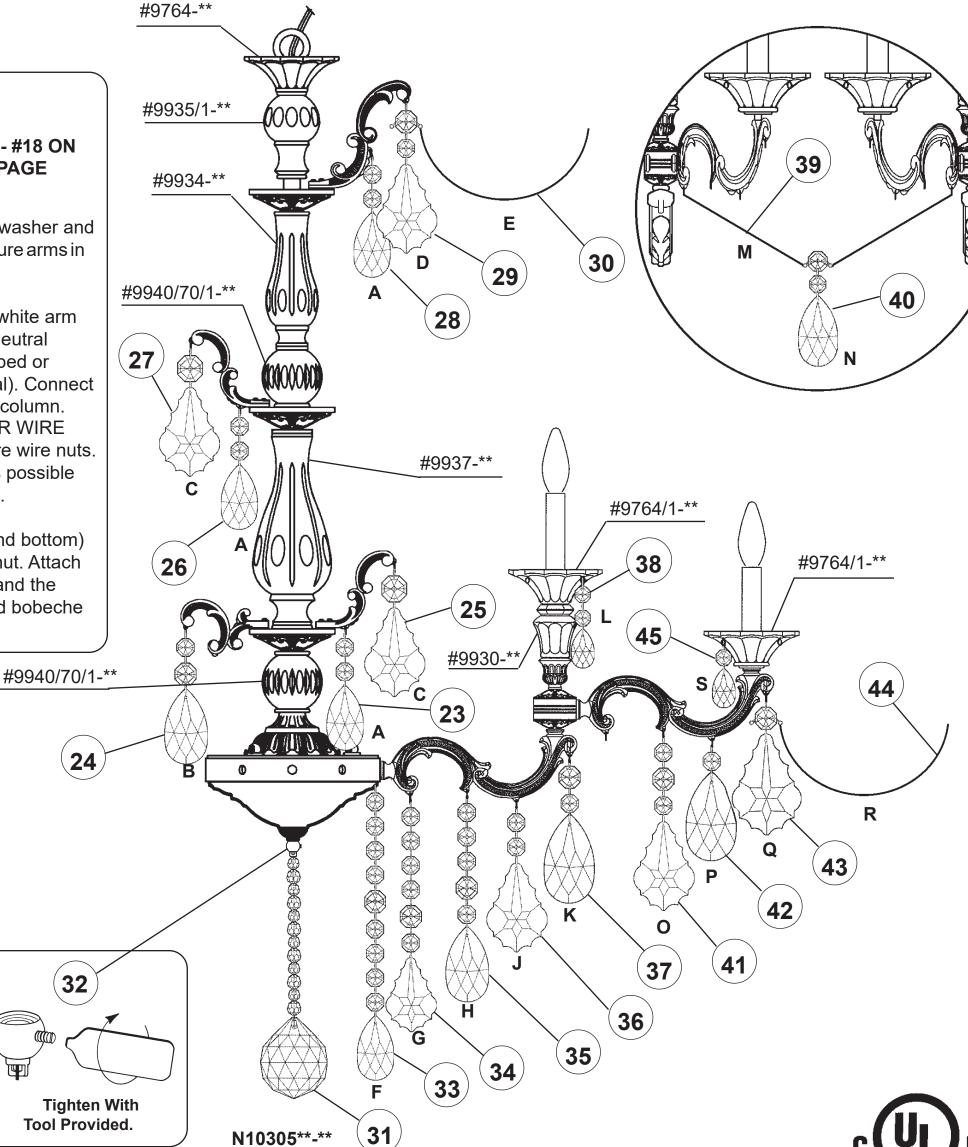

#### Instructions for crystal trimming **STEPS 19 - 45**

40

#9764/1

**(43**)

#9764

#9935/1

#9934

**Tool Provided.** 

## Instructions for crystal trimming STEPS 19 - 45