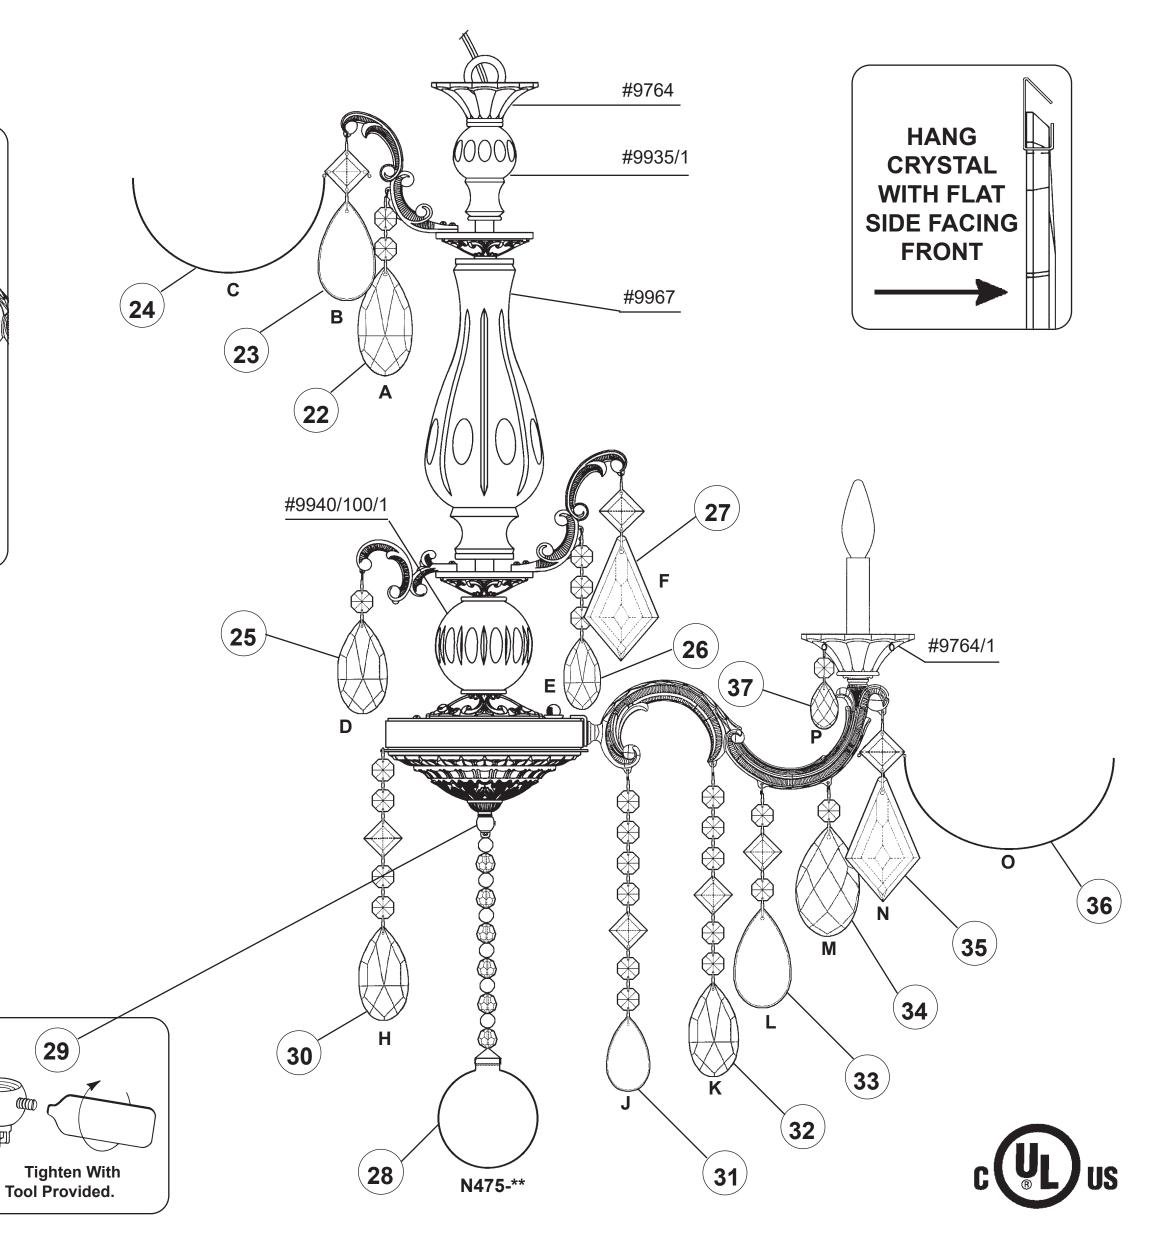

### CHANDELIER 5011- \_\_\_ TRIM DIAGRAM

(Finish Option)

See diagram on back page Follow steps in exact order Save this trim diagram for future reference

#### CHANDELIER 5011- R TRIM DIAGRAM

(Finish Option)

See diagram on back page Follow steps in exact order Save this trim diagram for future reference

### **CHANDELIER 5011-**

\_\_ TRIM DIAGRAM

(Finish Option) (Trim Option)

See diagram on back page Follow steps in exact order Save this trim diagram for future reference