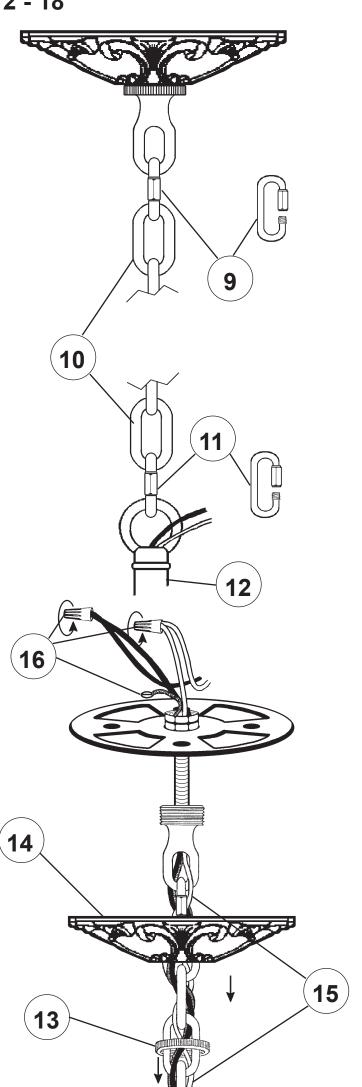

#### Instructions for electrician **STEPS 2 - 18**

**WARNING:** THIS LUMINAIRE MUST BE MOUNTED OR SUPPORTED INDEPENDENTLY OF AN OUTLET BOX.

All electrical components must be installed by a licensed electrician in accordance with the National Electric Code and the appropriate local electrical codes.

### Instructions for electrician STEPS 2 - 18

**WARNING:** THIS LUMINAIRE MUST BE MOUNTED OR SUPPORTED INDEPENDENTLY OF AN OUTLET BOX.

All electrical components must be installed by a licensed electrician in accordance with the National Electric Code and the appropriate local electrical codes.

# Instructions for electrician STEPS 2 - 18

**WARNING:** THIS LUMINAIRE MUST BE MOUNTED OR SUPPORTED INDEPENDENTLY OF AN OUTLET BOX.

All electrical components must be installed by a licensed electrician in accordance with the National Electric Code and the appropriate local electrical codes.