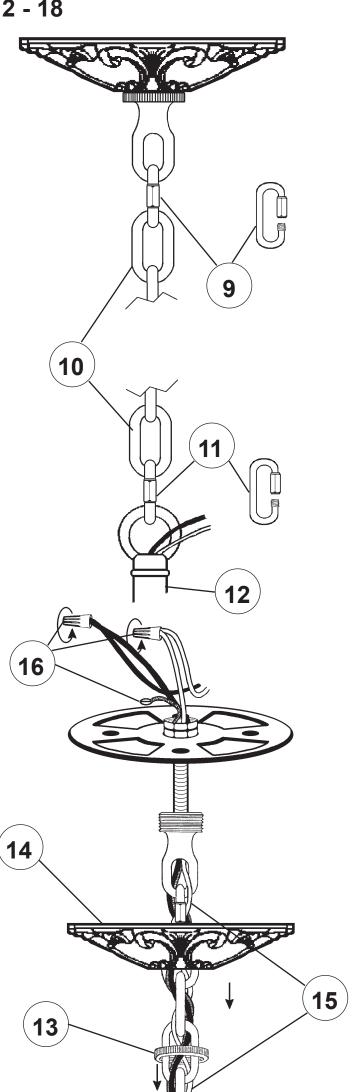

#### Instructions for electrician **STEPS 2 - 18**

**WARNING:** THIS LUMINAIRE MUST BE MOUNTED OR SUPPORTED INDEPENDENTLY OF AN OUTLET BOX.

All electrical components must be installed by a licensed electrician in accordance with the National Electric Code and the appropriate local electrical codes.

### Instructions for electrician STEPS 2 - 18

**WARNING:** THIS LUMINAIRE MUST BE MOUNTED OR SUPPORTED INDEPENDENTLY OF AN OUTLET BOX.

All electrical components must be installed by a licensed electrician in accordance with the National Electric Code and the appropriate local electrical codes.

# Instructions for electrician STEPS 2 - 18

**WARNING:** THIS LUMINAIRE MUST BE MOUNTED OR SUPPORTED INDEPENDENTLY OF AN OUTLET BOX.

All electrical components must be installed by a licensed electrician in accordance with the National Electric Code and the appropriate local electrical codes.