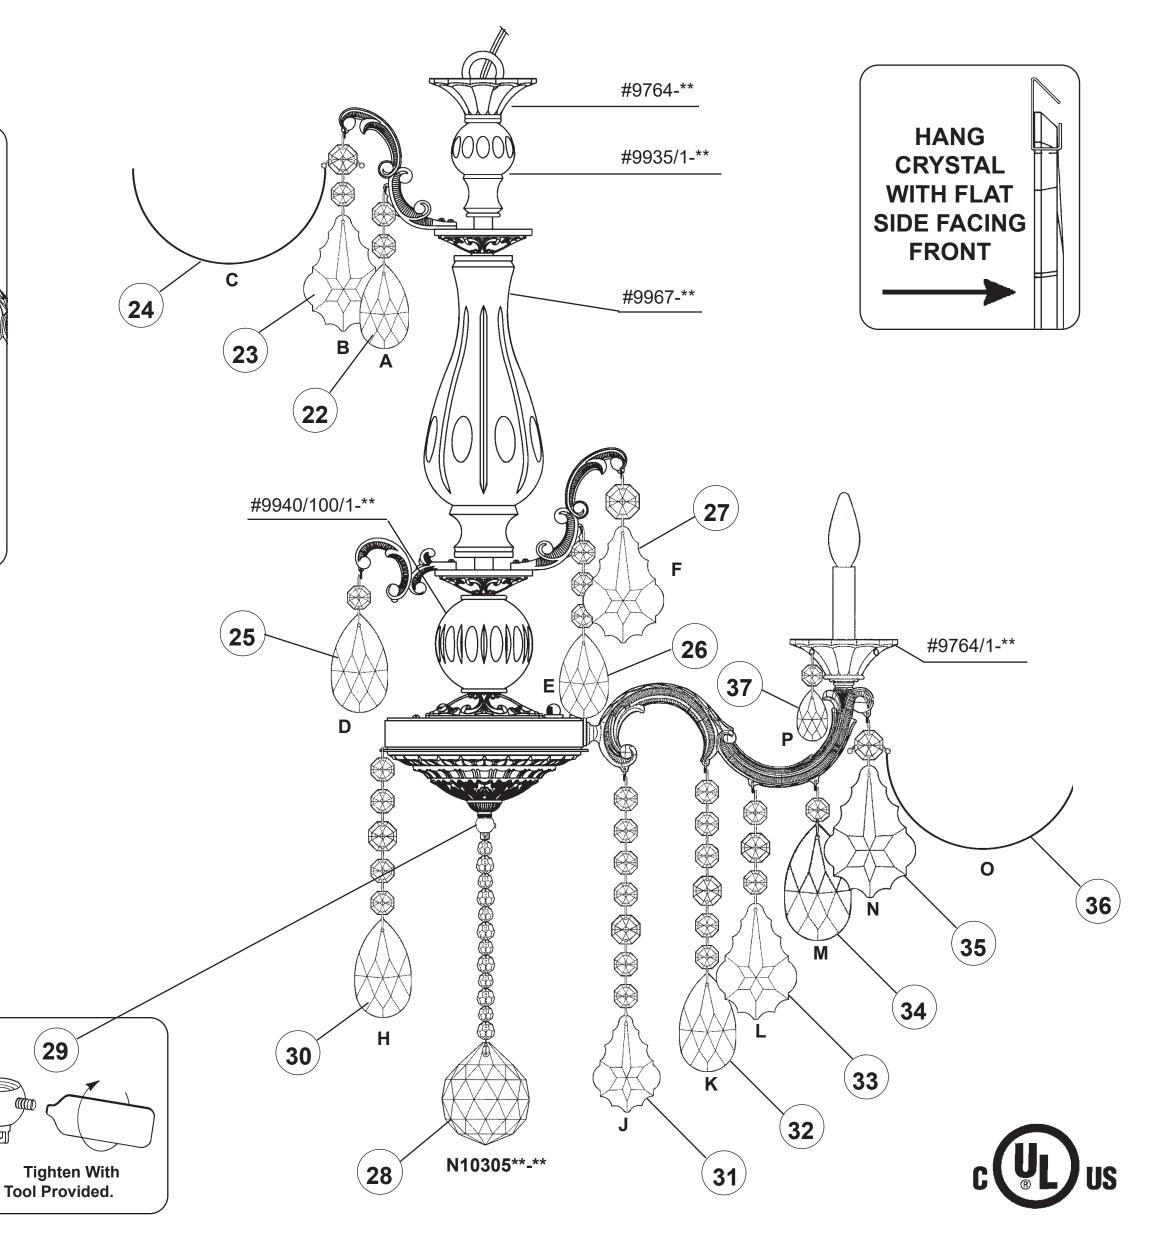

### CHANDELIER 5011- \_\_\_ TRIM DIAGRAM

(Finish Option)

See diagram on back page Follow steps in exact order Save this trim diagram for future reference

#### CHANDELIER 5011- R TRIM DIAGRAM

(Finish Option)

See diagram on back page Follow steps in exact order Save this trim diagram for future reference

### **CHANDELIER 5011-**

\_\_ TRIM DIAGRAM

(Finish Option) (Trim Option)

See diagram on back page Follow steps in exact order Save this trim diagram for future reference