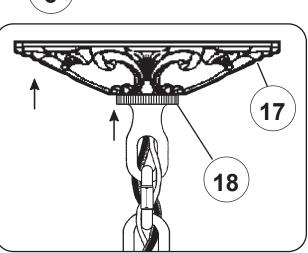

#### Instructions for electrician **STEPS 2 - 18**

**WARNING:** THIS LUMINAIRE MUST BE MOUNTED OR SUPPORTED INDEPENDENTLY OF AN OUTLET BOX.

All electrical components must be installed by a licensed electrician in accordance with the National Electric Code and the appropriate local electrical codes.

### Instructions for electrician STEPS 2 - 18

**WARNING:** THIS LUMINAIRE MUST BE MOUNTED OR SUPPORTED INDEPENDENTLY OF AN OUTLET BOX.

All electrical components must be installed by a licensed electrician in accordance with the National Electric Code and the appropriate local electrical codes.

# Instructions for electrician STEPS 2 - 18

**WARNING:** THIS LUMINAIRE MUST BE MOUNTED OR SUPPORTED INDEPENDENTLY OF AN OUTLET BOX.

All electrical components must be installed by a licensed electrician in accordance with the National Electric Code and the appropriate local electrical codes.