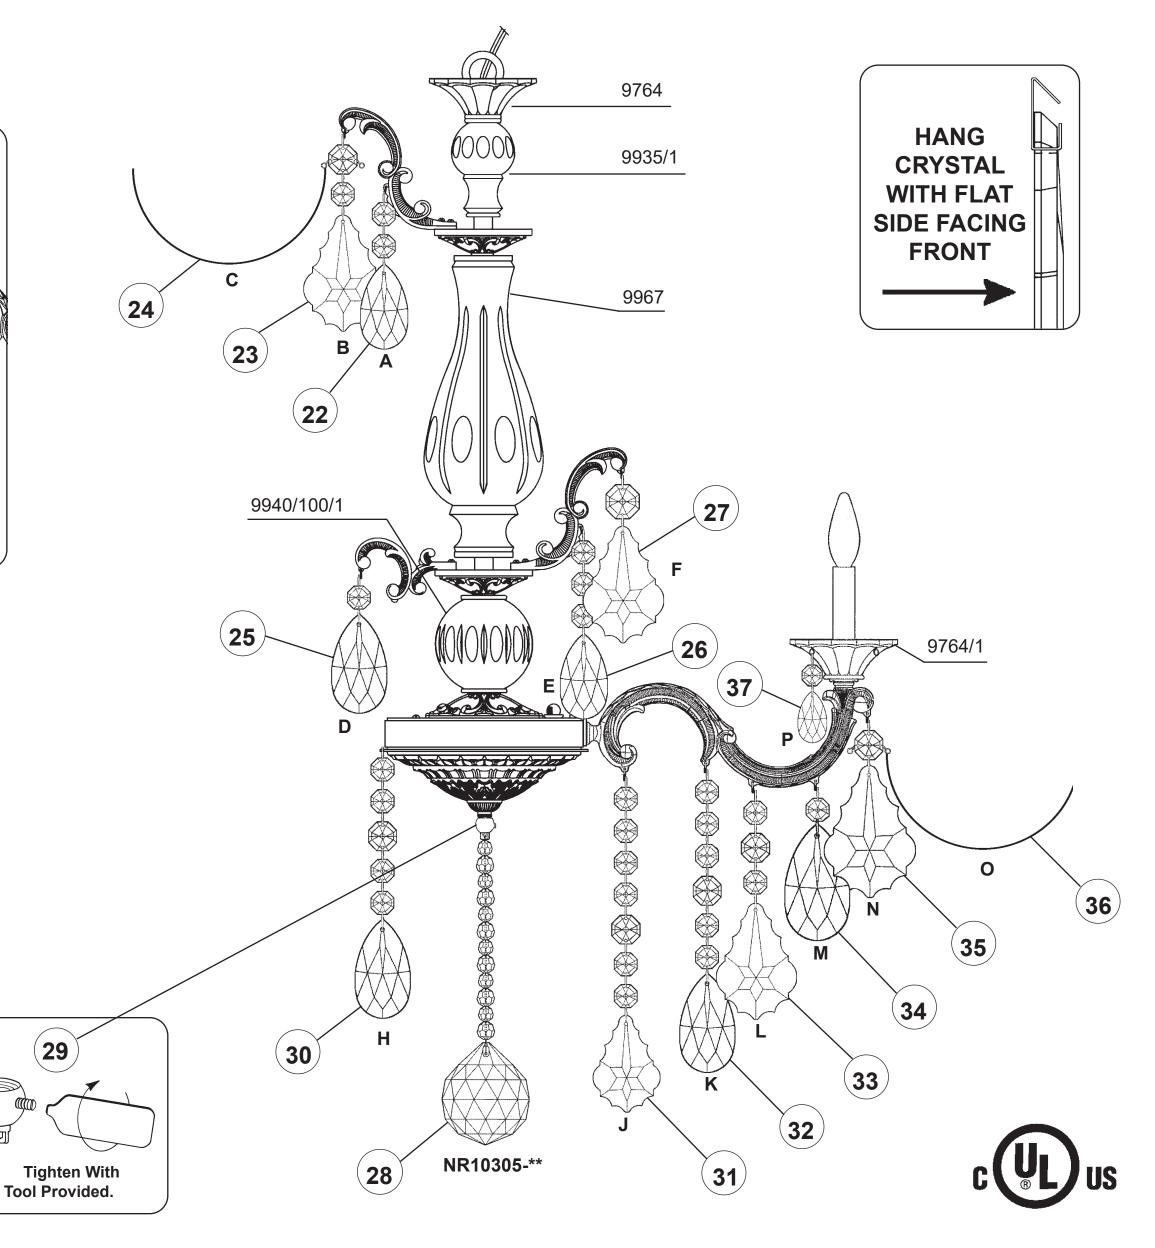

### CHANDELIER 5011- \_\_\_ TRIM DIAGRAM

(Finish Option)

See diagram on back page Follow steps in exact order Save this trim diagram for future reference

#### CHANDELIER 5011- R TRIM DIAGRAM

(Finish Option)

See diagram on back page Follow steps in exact order Save this trim diagram for future reference

### **CHANDELIER 5011-**

\_\_ TRIM DIAGRAM

(Finish Option) (Trim Option)

See diagram on back page Follow steps in exact order Save this trim diagram for future reference