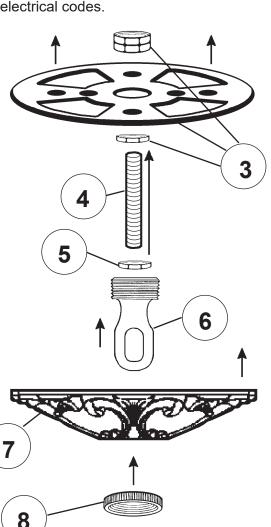

#### Instructions for electrician **STEPS 2 - 18**

**WARNING:** THIS LUMINAIRE MUST BE MOUNTED OR SUPPORTED INDEPENDENTLY OF AN OUTLET BOX.

All electrical components must be installed by a licensed electrician in accordance with the National Electric Code and the appropriate local electrical codes.

### Instructions for electrician STEPS 2 - 18

**WARNING:** THIS LUMINAIRE MUST BE MOUNTED OR SUPPORTED INDEPENDENTLY OF AN OUTLET BOX.

All electrical components must be installed by a licensed electrician in accordance with the National Electric Code and the appropriate local electrical codes.

# Instructions for electrician STEPS 2 - 18

**WARNING:** THIS LUMINAIRE MUST BE MOUNTED OR SUPPORTED INDEPENDENTLY OF AN OUTLET BOX.

All electrical components must be installed by a licensed electrician in accordance with the National Electric Code and the appropriate local electrical codes.