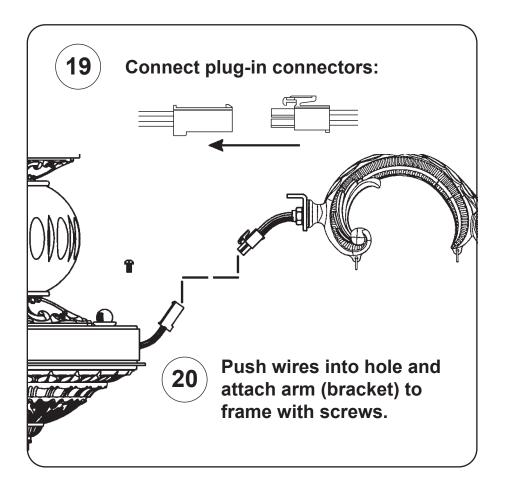

#### Instructions for electrician **STEPS 2 - 18**

**WARNING:** THIS LUMINAIRE MUST BE MOUNTED OR SUPPORTED INDEPENDENTLY OF AN OUTLET BOX.

All electrical components must be installed by a licensed electrician in accordance with the National Electric Code and the appropriate local electrical codes.

### Instructions for electrician STEPS 2 - 18

**WARNING:** THIS LUMINAIRE MUST BE MOUNTED OR SUPPORTED INDEPENDENTLY OF AN OUTLET BOX.

All electrical components must be installed by a licensed electrician in accordance with the National Electric Code and the appropriate local electrical codes.

# Instructions for electrician STEPS 2 - 18

**WARNING:** THIS LUMINAIRE MUST BE MOUNTED OR SUPPORTED INDEPENDENTLY OF AN OUTLET BOX.

All electrical components must be installed by a licensed electrician in accordance with the National Electric Code and the appropriate local electrical codes.