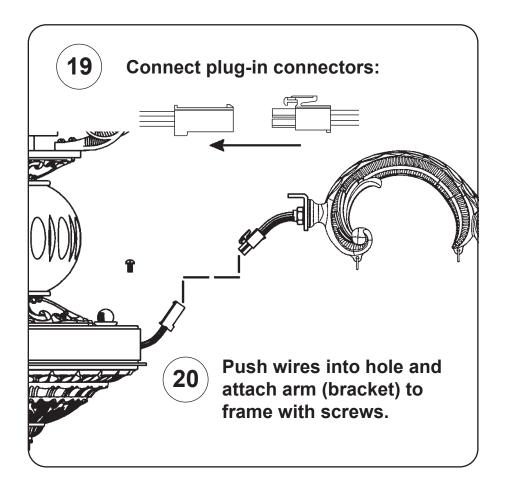

#### Instructions for electrician **STEPS 2 - 18**

**WARNING:** THIS LUMINAIRE MUST BE MOUNTED OR SUPPORTED INDEPENDENTLY OF AN OUTLET BOX.

All electrical components must be installed by a licensed electrician in accordance with the National Electric Code and the appropriate local electrical codes.

### Instructions for electrician STEPS 2 - 18

**WARNING:** THIS LUMINAIRE MUST BE MOUNTED OR SUPPORTED INDEPENDENTLY OF AN OUTLET BOX.

All electrical components must be installed by a licensed electrician in accordance with the National Electric Code and the appropriate local electrical codes.

# Instructions for electrician STEPS 2 - 18

**WARNING:** THIS LUMINAIRE MUST BE MOUNTED OR SUPPORTED INDEPENDENTLY OF AN OUTLET BOX.

All electrical components must be installed by a licensed electrician in accordance with the National Electric Code and the appropriate local electrical codes.