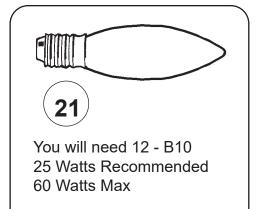

# Instructions for crystal trimming STEPS 19 - 37

25 Watts Recommended 60 Watts Max

Install bulbs and be sure to test fixture BEFORE trimming.

### Instructions for crystal trimming STEPS 19 - 37

Install bulbs and be sure to test fixture BEFORE trimming.

### Instructions for crystal trimming STEPS 19 - 37

You will need 12 - B10 25 Watts Recommended 60 Watts Max

Install bulbs and be sure to test fixture BEFORE trimming.