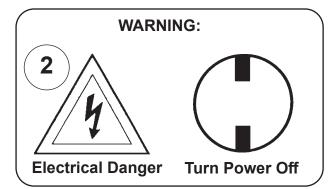

#### Instructions for electrician **STEPS 2 - 18**

**WARNING:** THIS LUMINAIRE MUST BE MOUNTED OR SUPPORTED INDEPENDENTLY OF AN OUTLET BOX.

All electrical components must be installed by a licensed electrician in accordance with the National Electric Code and the appropriate local electrical codes.

### Instructions for electrician STEPS 2 - 18

**WARNING:** THIS LUMINAIRE MUST BE MOUNTED OR SUPPORTED INDEPENDENTLY OF AN OUTLET BOX.

All electrical components must be installed by a licensed electrician in accordance with the National Electric Code and the appropriate local electrical codes.

# Instructions for electrician STEPS 2 - 18

**WARNING:** THIS LUMINAIRE MUST BE MOUNTED OR SUPPORTED INDEPENDENTLY OF AN OUTLET BOX.

All electrical components must be installed by a licensed electrician in accordance with the National Electric Code and the appropriate local electrical codes.