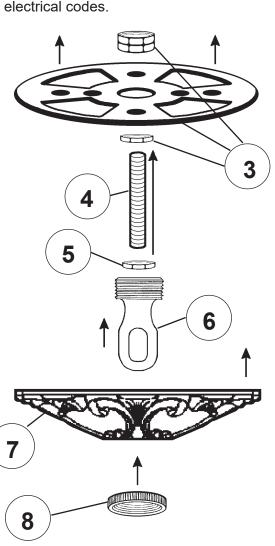

#### Instructions for electrician **STEPS 2 - 18**

**WARNING:** THIS LUMINAIRE MUST BE MOUNTED OR SUPPORTED INDEPENDENTLY OF AN OUTLET BOX.

All electrical components must be installed by a licensed electrician in accordance with the National Electric Code and the appropriate local electrical codes.

### Instructions for electrician STEPS 2 - 18

**WARNING:** THIS LUMINAIRE MUST BE MOUNTED OR SUPPORTED INDEPENDENTLY OF AN OUTLET BOX.

All electrical components must be installed by a licensed electrician in accordance with the National Electric Code and the appropriate local electrical codes.

# Instructions for electrician STEPS 2 - 18

**WARNING:** THIS LUMINAIRE MUST BE MOUNTED OR SUPPORTED INDEPENDENTLY OF AN OUTLET BOX.

All electrical components must be installed by a licensed electrician in accordance with the National Electric Code and the appropriate local electrical codes.