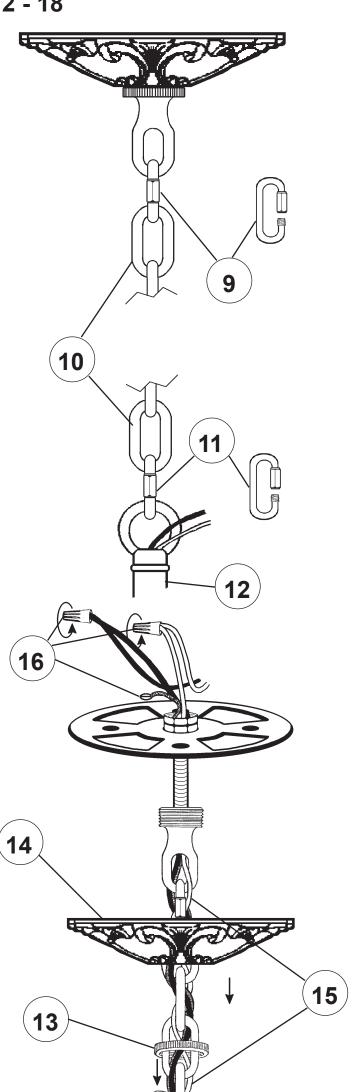

#### Instructions for electrician **STEPS 2 - 18**

**WARNING:** THIS LUMINAIRE MUST BE MOUNTED OR SUPPORTED INDEPENDENTLY OF AN OUTLET BOX.

All electrical components must be installed by a licensed electrician in accordance with the National Electric Code and the appropriate local electrical codes.

### Instructions for electrician STEPS 2 - 18

**WARNING:** THIS LUMINAIRE MUST BE MOUNTED OR SUPPORTED INDEPENDENTLY OF AN OUTLET BOX.

All electrical components must be installed by a licensed electrician in accordance with the National Electric Code and the appropriate local electrical codes.

# Instructions for electrician STEPS 2 - 18

**WARNING:** THIS LUMINAIRE MUST BE MOUNTED OR SUPPORTED INDEPENDENTLY OF AN OUTLET BOX.

All electrical components must be installed by a licensed electrician in accordance with the National Electric Code and the appropriate local electrical codes.