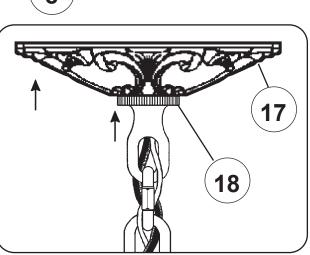

#### Instructions for electrician **STEPS 2 - 18**

**WARNING:** THIS LUMINAIRE MUST BE MOUNTED OR SUPPORTED INDEPENDENTLY OF AN OUTLET BOX.

All electrical components must be installed by a licensed electrician in accordance with the National Electric Code and the appropriate local electrical codes.

### Instructions for electrician STEPS 2 - 18

**WARNING:** THIS LUMINAIRE MUST BE MOUNTED OR SUPPORTED INDEPENDENTLY OF AN OUTLET BOX.

All electrical components must be installed by a licensed electrician in accordance with the National Electric Code and the appropriate local electrical codes.

# Instructions for electrician STEPS 2 - 18

**WARNING:** THIS LUMINAIRE MUST BE MOUNTED OR SUPPORTED INDEPENDENTLY OF AN OUTLET BOX.

All electrical components must be installed by a licensed electrician in accordance with the National Electric Code and the appropriate local electrical codes.