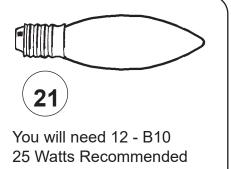

# Instructions for crystal trimming STEPS 19 - 37

25 Watts Recommended 60 Watts Max

Install bulbs and be sure to test fixture BEFORE trimming.

### Instructions for crystal trimming STEPS 19 - 37

Install bulbs and be sure to test fixture BEFORE trimming.

### Instructions for crystal trimming STEPS 19 - 37

You will need 12 - B10 25 Watts Recommended 60 Watts Max

Install bulbs and be sure to test fixture BEFORE trimming.