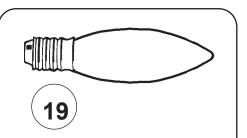

# Instructions for crystal trimming STEPS 19 - 34

You will need 10 - B10 25 Watts Recommended 60 Watts Max

Install bulbs and be sure to test fixture BEFORE trimming.