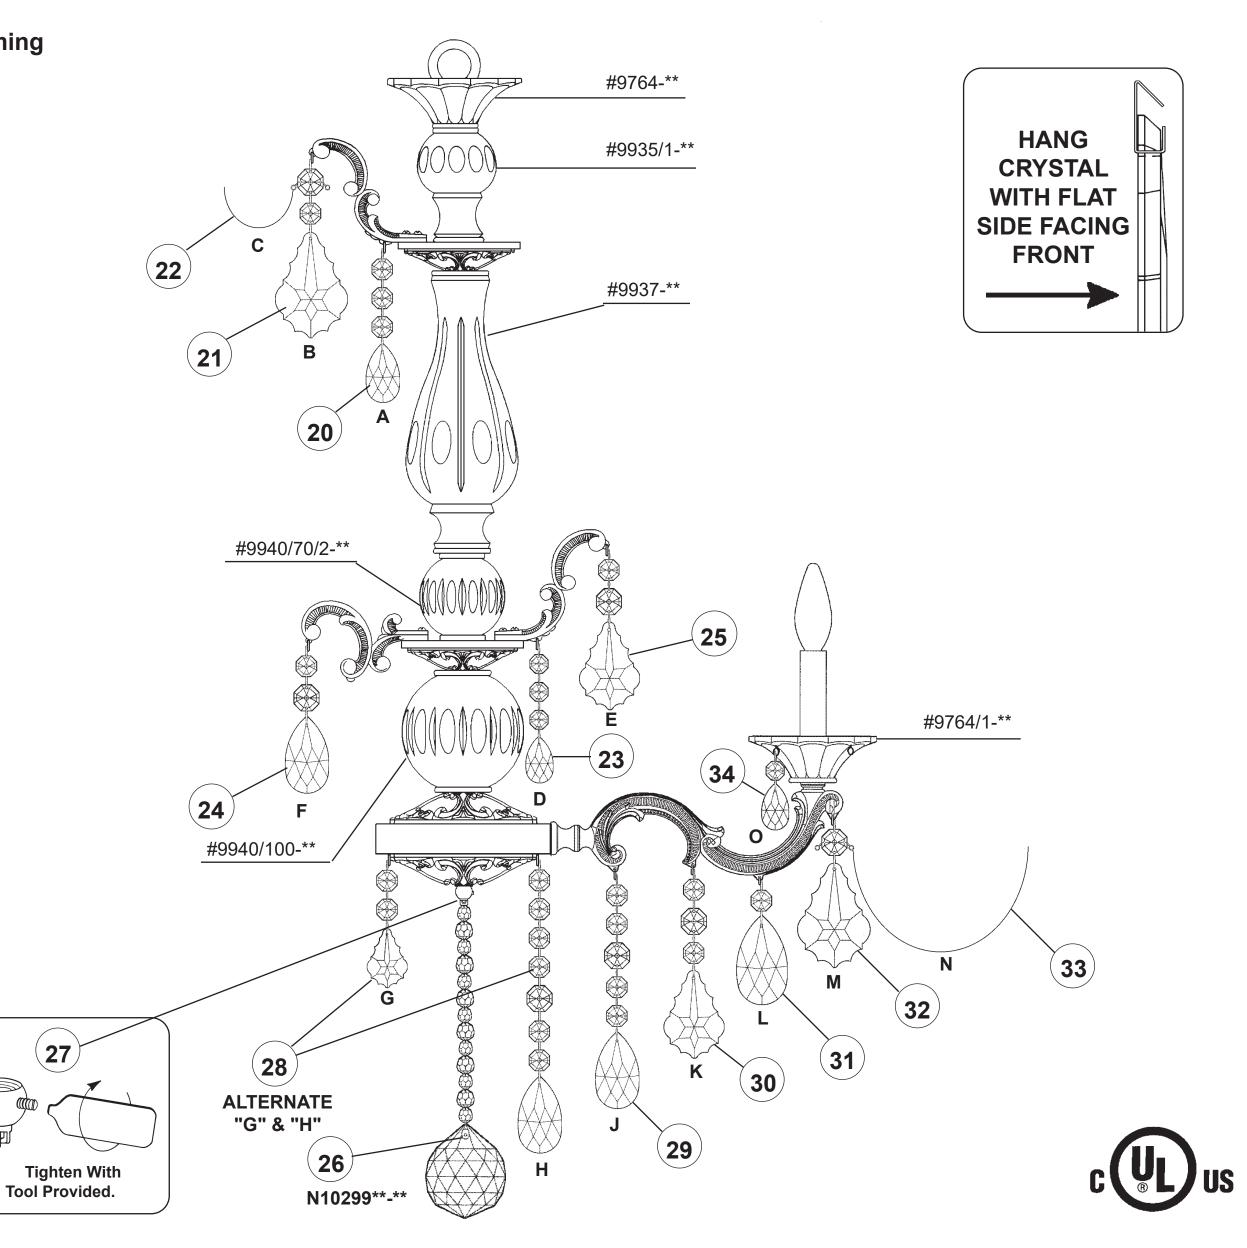

#### Instructions for crystal trimming **STEPS 19 - 34**

27

trimming.

# Instructions for crystal trimming STEPS 19 - 34

You will need 10 - B10 25 Watts Recommended 60 Watts Max

Install bulbs and be sure to test fixture BEFORE trimming.