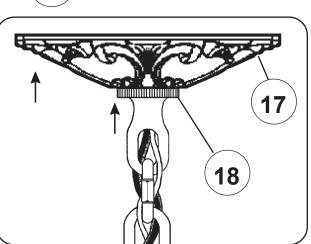

#### **Instructions for electrician STEPS 2 - 18**

**WARNING:** THIS LUMINAIRE MUST BE MOUNTED OR SUPPORTED INDEPENDENTLY OF AN OUTLET BOX.

All electrical components must be installed by a licensed electrician in accordance with the National Electric Code and the appropriate local electrical codes.

## Instructions for electrician STEPS 2 - 18

**WARNING:** THIS LUMINAIRE MUST BE MOUNTED OR SUPPORTED INDEPENDENTLY OF AN OUTLET BOX.

All electrical components must be installed by a licensed electrician in accordance with the National Electric Code and the appropriate local electrical codes

## Instructions for electrician STEPS 2 - 18

**WARNING:** THIS LUMINAIRE MUST BE MOUNTED OR SUPPORTED INDEPENDENTLY OF AN OUTLET BOX.

All electrical components must be installed by a licensed electrician in accordance with the National Electric Code and the appropriate local electrical codes.