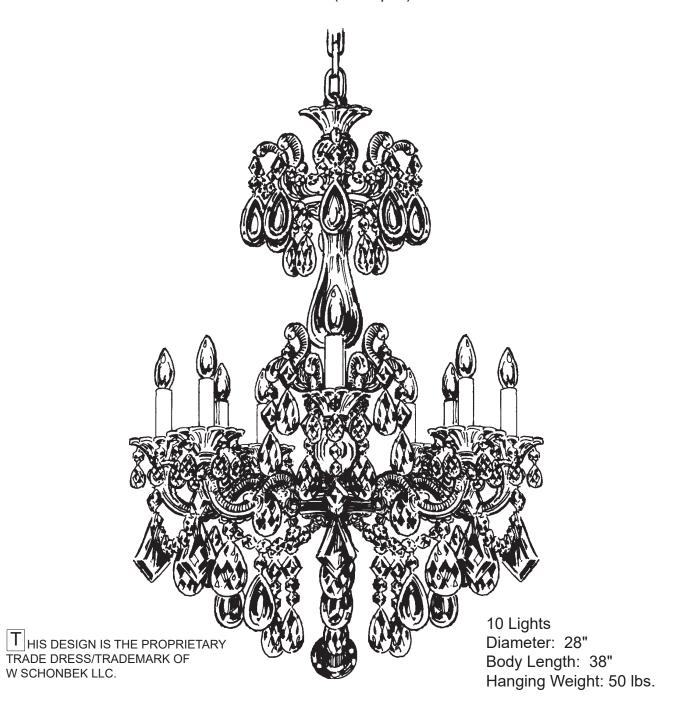

### **CHANDELIER 5008-**

This design is the proprietary

TRADE DRESS/TRADEMARK OF

W SCHONBEK LLC.

TRIM DIAGRAM

10 Lights

Diameter: 28" Body Length: 38"

Hanging Weight: 50 lbs.