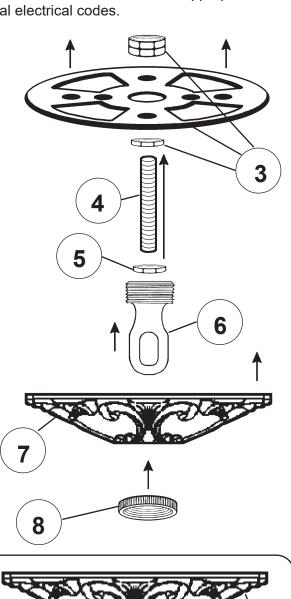

#### **Instructions for electrician STEPS 2 - 18**

**WARNING:** THIS LUMINAIRE MUST BE MOUNTED OR SUPPORTED INDEPENDENTLY OF AN OUTLET BOX.

All electrical components must be installed by a licensed electrician in accordance with the National Electric Code and the appropriate local electrical codes.

## Instructions for electrician STEPS 2 - 18

**WARNING:** THIS LUMINAIRE MUST BE MOUNTED OR SUPPORTED INDEPENDENTLY OF AN OUTLET BOX.

All electrical components must be installed by a licensed electrician in accordance with the National Electric Code and the appropriate local electrical codes

## Instructions for electrician STEPS 2 - 18

**WARNING:** THIS LUMINAIRE MUST BE MOUNTED OR SUPPORTED INDEPENDENTLY OF AN OUTLET BOX.

All electrical components must be installed by a licensed electrician in accordance with the National Electric Code and the appropriate local electrical codes.