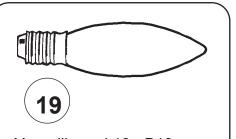

# Instructions for crystal trimming STEPS 19 - 34

You will need 10 - B10 25 Watts Recommended 60 Watts Max

Install bulbs and be sure to test fixture BEFORE trimming.