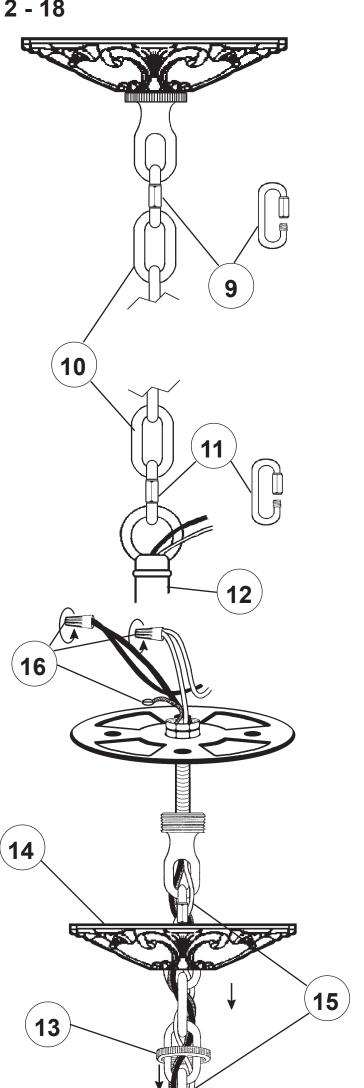

#### **Instructions for electrician STEPS 2 - 18**

**WARNING:** THIS LUMINAIRE MUST BE MOUNTED OR SUPPORTED INDEPENDENTLY OF AN OUTLET BOX.

All electrical components must be installed by a licensed electrician in accordance with the National Electric Code and the appropriate local electrical codes.

## Instructions for electrician STEPS 2 - 18

**WARNING:** THIS LUMINAIRE MUST BE MOUNTED OR SUPPORTED INDEPENDENTLY OF AN OUTLET BOX.

All electrical components must be installed by a licensed electrician in accordance with the National Electric Code and the appropriate local electrical codes

## Instructions for electrician STEPS 2 - 18

**WARNING:** THIS LUMINAIRE MUST BE MOUNTED OR SUPPORTED INDEPENDENTLY OF AN OUTLET BOX.

All electrical components must be installed by a licensed electrician in accordance with the National Electric Code and the appropriate local electrical codes.