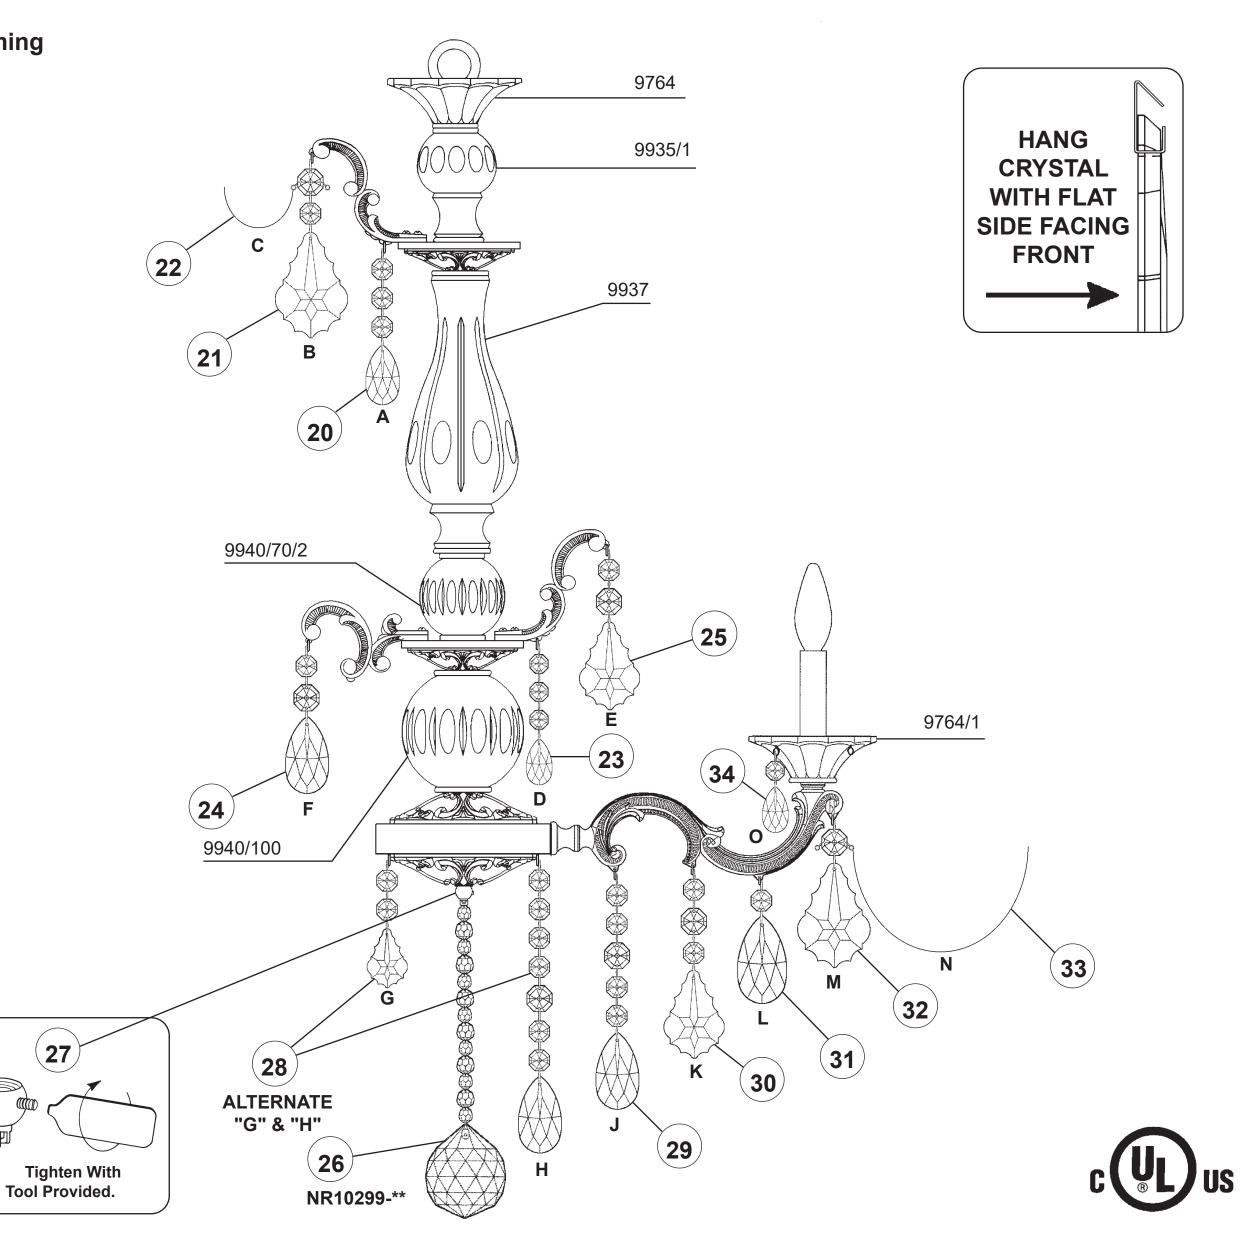

### CHANDELIER 5008- \_\_\_ TRIM DIAGRAM

(Finish Option)

See diagram on back page Follow steps in exact order Save this trim diagram for future reference

## CHANDELIER 5008- \_\_\_ R TRIM DIAGRAM

See diagram on back page Follow steps in exact order Save this trim diagram for future reference

(Finish Option)
(Trim Option)

See diagram on back page Follow steps in exact order Save this trim diagram for future reference