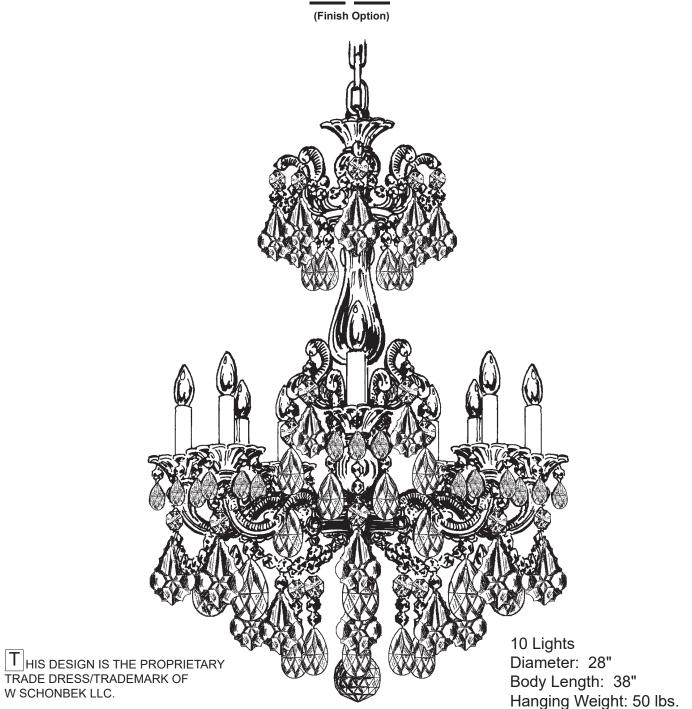

### **CHANDELIER 5008-**

This design is the proprietary

TRADE DRESS/TRADEMARK OF

W SCHONBEK LLC.

TRIM DIAGRAM

10 Lights

Diameter: 28" Body Length: 38"

Hanging Weight: 50 lbs.