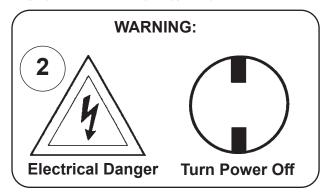

#### **Instructions for electrician STEPS 2 - 18**

**WARNING:** THIS LUMINAIRE MUST BE MOUNTED OR SUPPORTED INDEPENDENTLY OF AN OUTLET BOX.

All electrical components must be installed by a licensed electrician in accordance with the National Electric Code and the appropriate local electrical codes.

## Instructions for electrician STEPS 2 - 18

**WARNING:** THIS LUMINAIRE MUST BE MOUNTED OR SUPPORTED INDEPENDENTLY OF AN OUTLET BOX.

All electrical components must be installed by a licensed electrician in accordance with the National Electric Code and the appropriate local electrical codes

## Instructions for electrician STEPS 2 - 18

**WARNING:** THIS LUMINAIRE MUST BE MOUNTED OR SUPPORTED INDEPENDENTLY OF AN OUTLET BOX.

All electrical components must be installed by a licensed electrician in accordance with the National Electric Code and the appropriate local electrical codes.