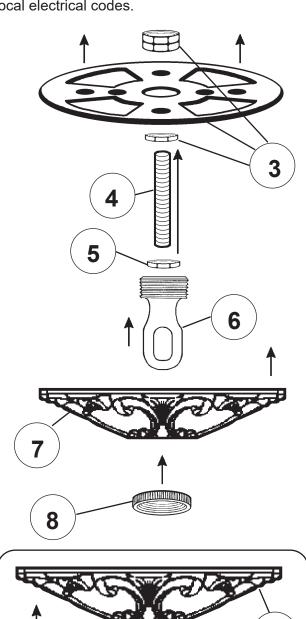

#### **Instructions for electrician STEPS 2 - 18**

**WARNING:** THIS LUMINAIRE MUST BE MOUNTED OR SUPPORTED INDEPENDENTLY OF AN OUTLET BOX.

All electrical components must be installed by a licensed electrician in accordance with the National Electric Code and the appropriate local electrical codes.

## Instructions for electrician STEPS 2 - 18

**WARNING:** THIS LUMINAIRE MUST BE MOUNTED OR SUPPORTED INDEPENDENTLY OF AN OUTLET BOX.

All electrical components must be installed by a licensed electrician in accordance with the National Electric Code and the appropriate local electrical codes

## Instructions for electrician STEPS 2 - 18

**WARNING:** THIS LUMINAIRE MUST BE MOUNTED OR SUPPORTED INDEPENDENTLY OF AN OUTLET BOX.

All electrical components must be installed by a licensed electrician in accordance with the National Electric Code and the appropriate local electrical codes.