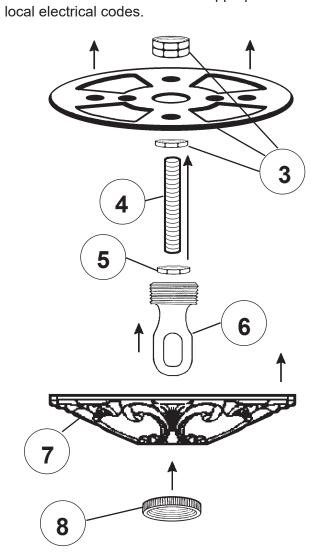

#### **Instructions for electrician STEPS 2 - 18**

**WARNING:** THIS LUMINAIRE MUST BE MOUNTED OR SUPPORTED INDEPENDENTLY OF AN OUTLET BOX.

All electrical components must be installed by a licensed electrician in accordance with the National Electric Code and the appropriate local electrical codes.

## Instructions for electrician STEPS 2 - 18

**WARNING:** THIS LUMINAIRE MUST BE MOUNTED OR SUPPORTED INDEPENDENTLY OF AN OUTLET BOX.

All electrical components must be installed by a licensed electrician in accordance with the National Electric Code and the appropriate local electrical codes

## Instructions for electrician STEPS 2 - 18

**WARNING:** THIS LUMINAIRE MUST BE MOUNTED OR SUPPORTED INDEPENDENTLY OF AN OUTLET BOX.

All electrical components must be installed by a licensed electrician in accordance with the National Electric Code and the appropriate local electrical codes.