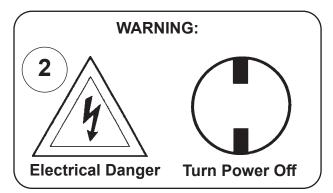

#### **Instructions for electrician STEPS 2 - 18**

**WARNING:** THIS LUMINAIRE MUST BE MOUNTED OR SUPPORTED INDEPENDENTLY OF AN OUTLET BOX.

All electrical components must be installed by a licensed electrician in accordance with the National Electric Code and the appropriate local electrical codes.

## Instructions for electrician STEPS 2 - 18

**WARNING:** THIS LUMINAIRE MUST BE MOUNTED OR SUPPORTED INDEPENDENTLY OF AN OUTLET BOX.

All electrical components must be installed by a licensed electrician in accordance with the National Electric Code and the appropriate local electrical codes

## Instructions for electrician STEPS 2 - 18

**WARNING:** THIS LUMINAIRE MUST BE MOUNTED OR SUPPORTED INDEPENDENTLY OF AN OUTLET BOX.

All electrical components must be installed by a licensed electrician in accordance with the National Electric Code and the appropriate local electrical codes.