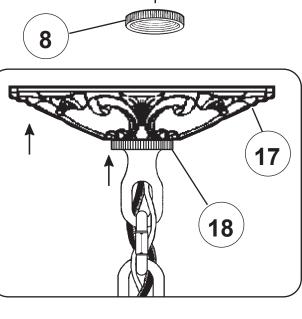

#### Instructions for crystal trimming **STEPS 19 - 34**

27

trimming.

# Instructions for crystal trimming STEPS 19 - 34

You will need 10 - B10 25 Watts Recommended 60 Watts Max

Install bulbs and be sure to test fixture BEFORE trimming.