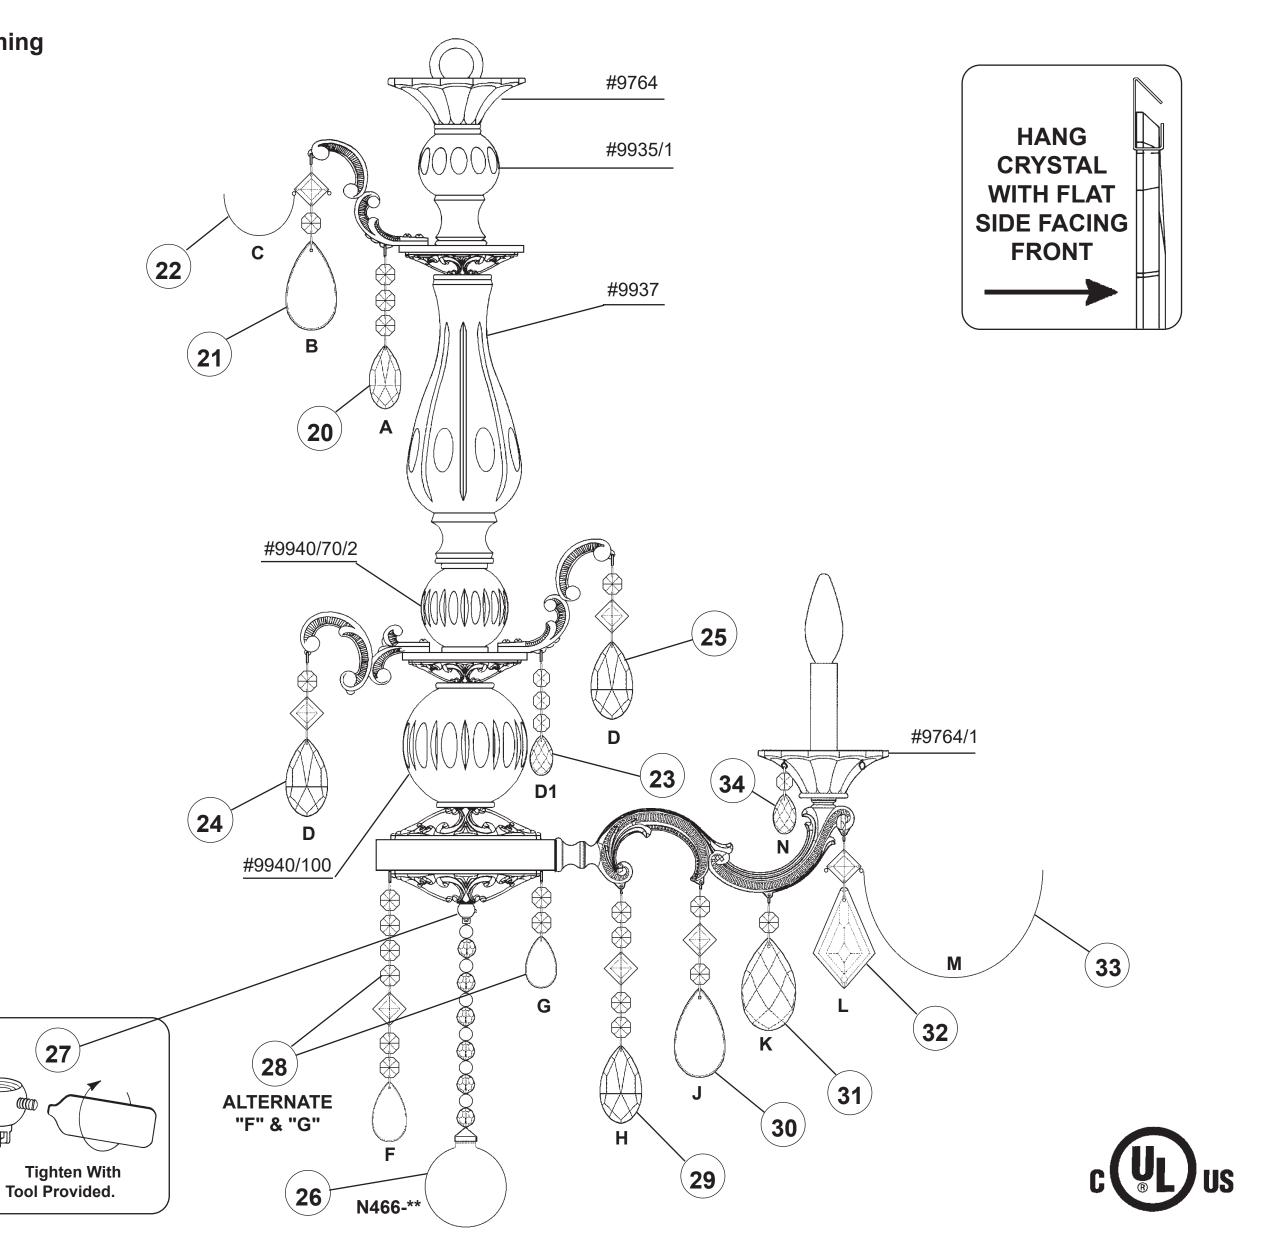

#### **Instructions for electrician STEPS 2 - 18**

**WARNING:** THIS LUMINAIRE MUST BE MOUNTED OR SUPPORTED INDEPENDENTLY OF AN OUTLET BOX.



All electrical components must be installed by a licensed electrician in accordance with the National Electric Code and the appropriate local electrical codes.







### CHANDELIER 5008- \_\_\_ TRIM DIAGRAM

(Finish Option)





See diagram on back page Follow steps in exact order Save this trim diagram for future reference



#### Instructions for crystal trimming **STEPS 19 - 34**



27

trimming.



## Instructions for electrician STEPS 2 - 18

**WARNING:** THIS LUMINAIRE MUST BE MOUNTED OR SUPPORTED INDEPENDENTLY OF AN OUTLET BOX.



All electrical components must be installed by a licensed electrician in accordance with the National Electric Code and the appropriate local electrical codes







## CHANDELIER 5008- \_\_\_ R TRIM DIAGRAM





See diagram on back page Follow steps in exact order Save this trim diagram for future reference



# Instructions for crystal trimming STEPS 19 - 34



You will need 10 - B10 25 Watts Recommended 60 Watts Max

Install bulbs and be sure to test fixture BEFORE trimming.



## Instructions for electrician STEPS 2 - 18

**WARNING:** THIS LUMINAIRE MUST BE MOUNTED OR SUPPORTED INDEPENDENTLY OF AN OUTLET BOX.



All electrical components must be in