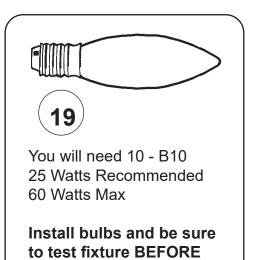

# Instructions for crystal trimming STEPS 19 - 34

You will need 10 - B10 25 Watts Recommended 60 Watts Max

Install bulbs and be sure to test fixture BEFORE trimming.