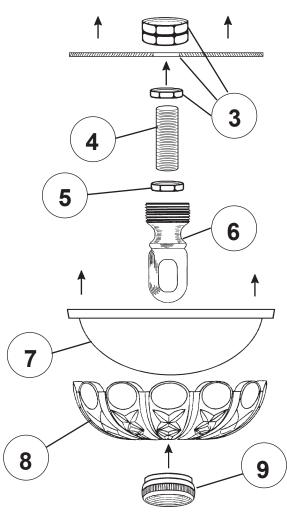

### **TRIM DIAGRAM**

See diagram on back page Follow steps in exact order Save this trim diagram for future reference

## CHANDELIER 3660-\_\_\_R TRIM DIAGRAM

See diagram on back page Follow steps in exact order Save this trim diagram for future reference

# CHANDELIER 3660- S TRIM DIAGRAM

See diagram on back page Follow steps in exact order Save this trim diagram for future reference