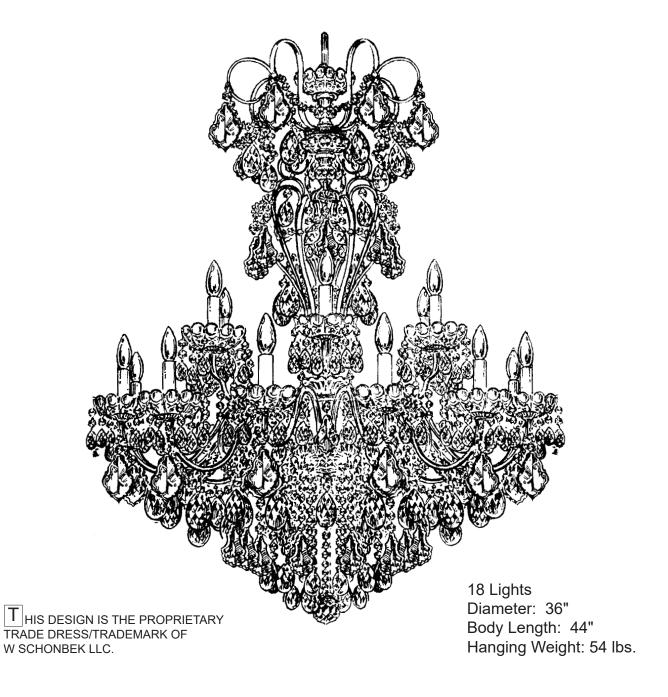

### **CHANDELIER 3660-\_**

(Finish Option)

### **TRIM DIAGRAM**





See diagram on back page Follow steps in exact order Save this trim diagram for future reference





#### Instructions for electrician **STEPS 2 - 22**

**WARNING:** THIS LUMINAIRE MUST BE MOUNTED OR SUPPORTED INDEPENDENTLY OF AN OUTLET BOX.



All electrical components must be installed by a licensed electrician in accordance with the National Electric Code and the appropriate local electrical codes.







## CHANDELIER 3660-\_\_\_R TRIM DIAGRAM





See diagram on back page Follow steps in exact order Save this trim diagram for future reference





#### Instructions for electrician **STEPS 2 - 22**

**WARNING:** THIS LUMINAIRE MUST BE MOUNTED OR SUPPORTED INDEPENDENTLY OF AN OUTLET BOX.



All electrical components must be installed by a licensed electrician in accordance with the National Electric Code and the appropriate local electrical codes.







# CHANDELIER 3660- S TRIM DIAGRAM





See diagram on back page Follow steps in exact order Save this trim diagram for future reference