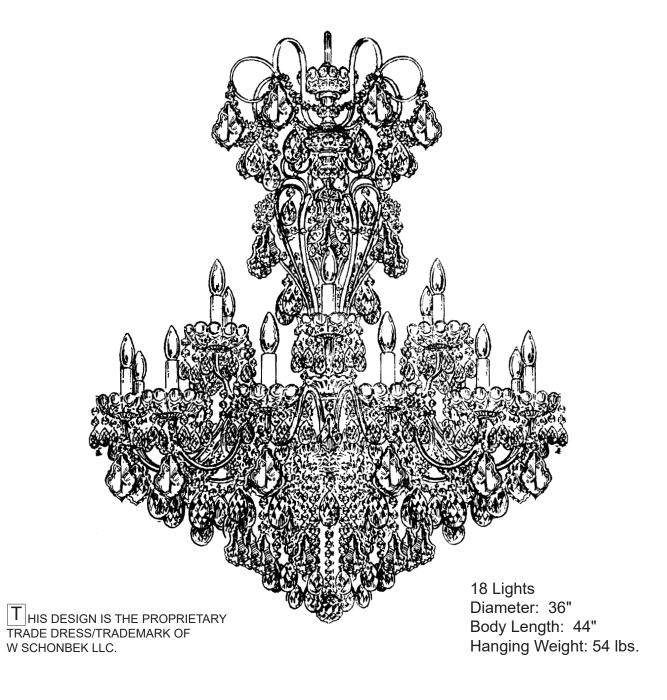

Instructions for electrician **STEPS 2 - 22**

**WARNING:** THIS LUMINAIRE MUST BE MOUNTED OR SUPPORTED INDEPENDENTLY OF AN OUTLET BOX.



All electrical components must be installed by a licensed electrician in accordance with the National Electric Code and the appropriate local electrical codes.







## CHANDELIER 3660-\_\_\_R TRIM DIAGRAM





See diagram on back page Follow steps in exact order Save this trim diagram for future reference





#### Instructions for electrician **STEPS 2 - 22**

**WARNING:** THIS LUMINAIRE MUST BE MOUNTED OR SUPPORTED INDEPENDENTLY OF AN OUTLET BOX.



All electrical components must be installed by a licensed electrician in accordance with the National Electric Code and the appropriate local electrical codes.







# CHANDELIER 3660- S TRIM DIAGRAM





See diagram on back page Follow steps in exact order Save this trim diagram for future reference