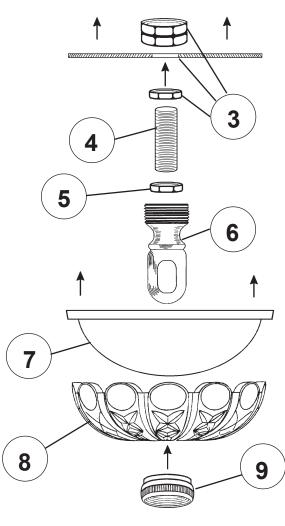

### **TRIM DIAGRAM**

See diagram on back page Follow steps in exact order Save this trim diagram for future reference

## CHANDELIER 3660-\_\_\_R TRIM DIAGRAM

See diagram on back page Follow steps in exact order Save this trim diagram for future reference

# CHANDELIER 3660- S TRIM DIAGRAM

See diagram on back page Follow steps in exact order Save this trim diagram for future reference