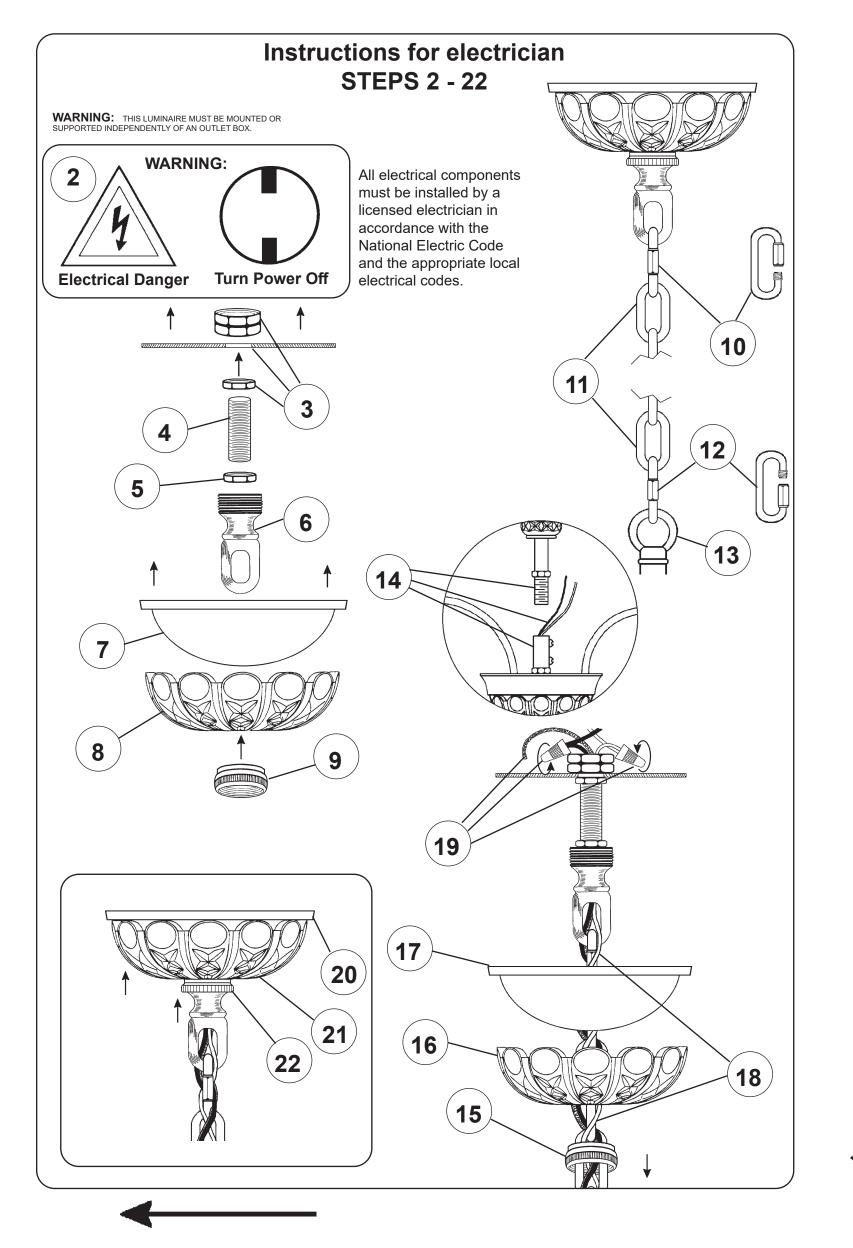

#### Instructions for electrician **STEPS 2 - 22**

**WARNING:** THIS LUMINAIRE MUST BE MOUNTED OR SUPPORTED INDEPENDENTLY OF AN OUTLET BOX.

All electrical components must be installed by a licensed electrician in accordance with the National Electric Code and the appropriate local electrical codes.