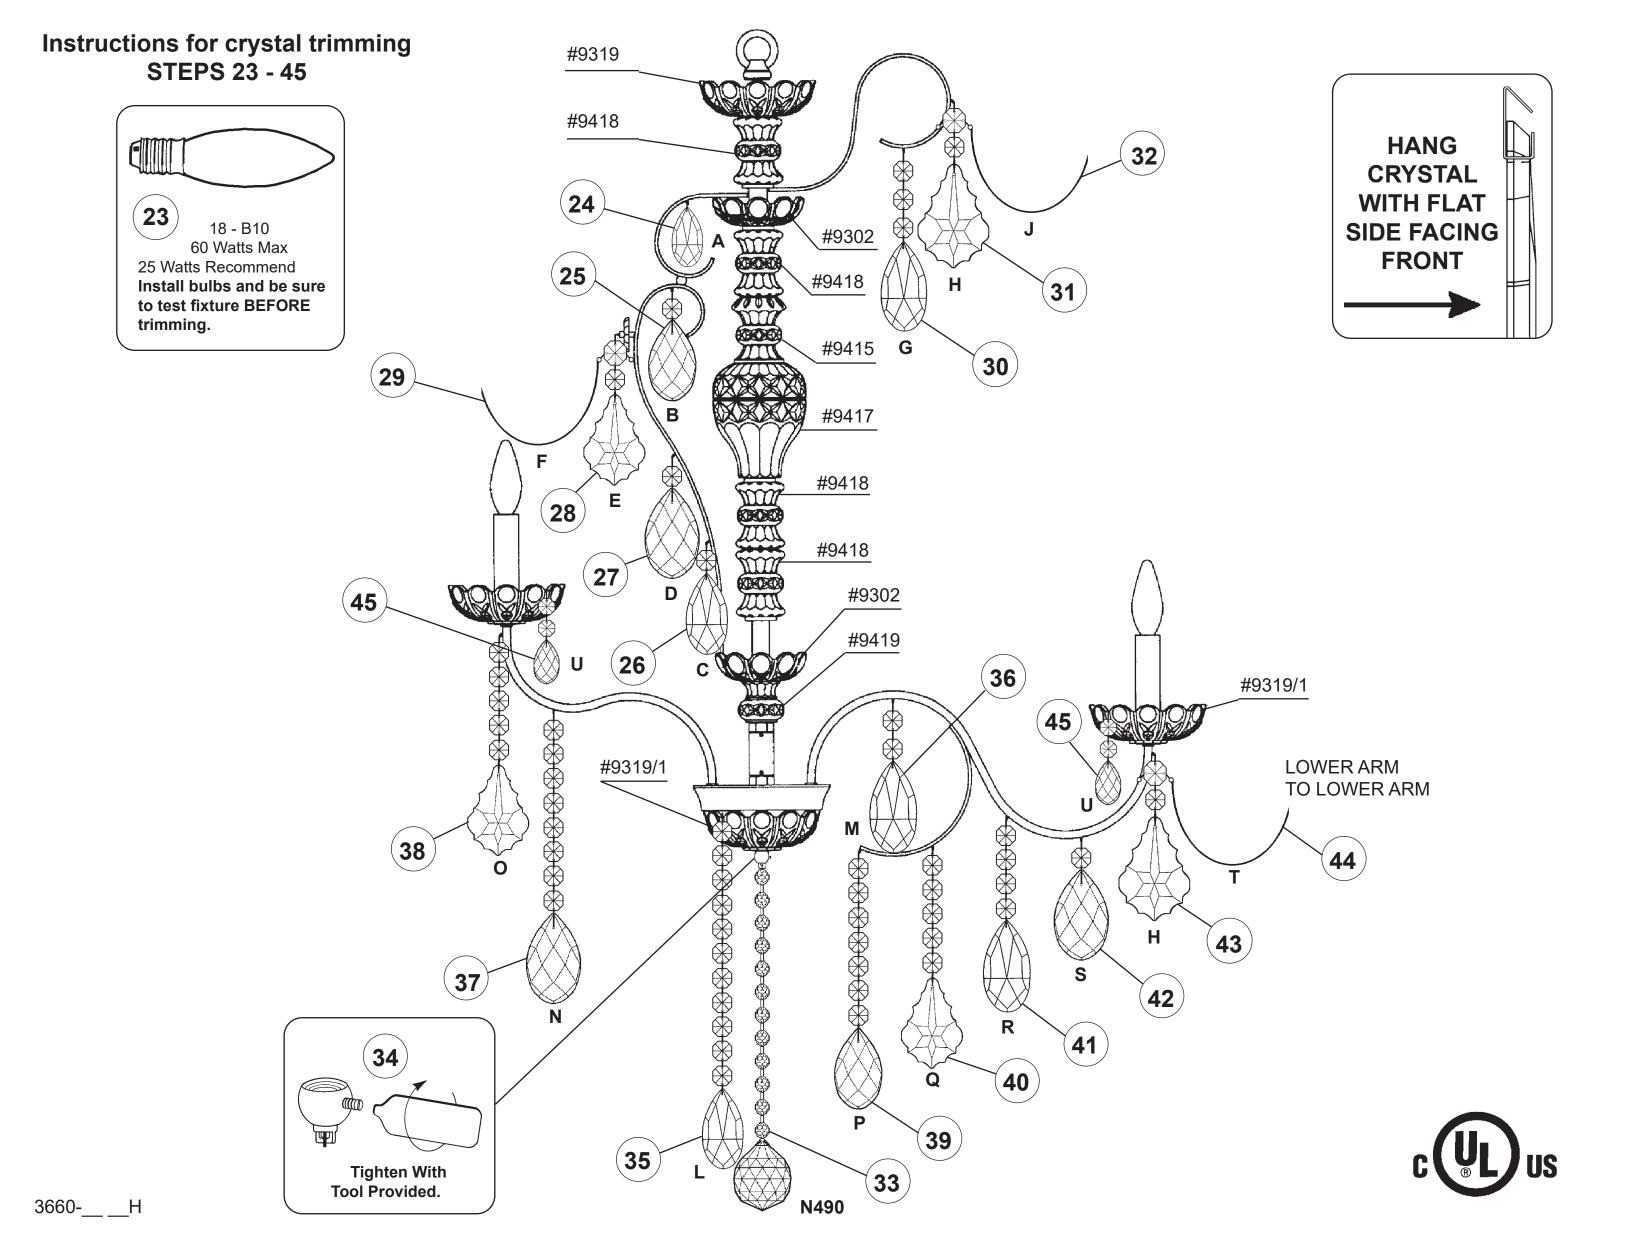

### **TRIM DIAGRAM**

See diagram on back page Follow steps in exact order Save this trim diagram for future reference

## CHANDELIER 3660-\_\_\_R TRIM DIAGRAM

See diagram on back page Follow steps in exact order Save this trim diagram for future reference

# CHANDELIER 3660- S TRIM DIAGRAM

See diagram on back page Follow steps in exact order Save this trim diagram for future reference