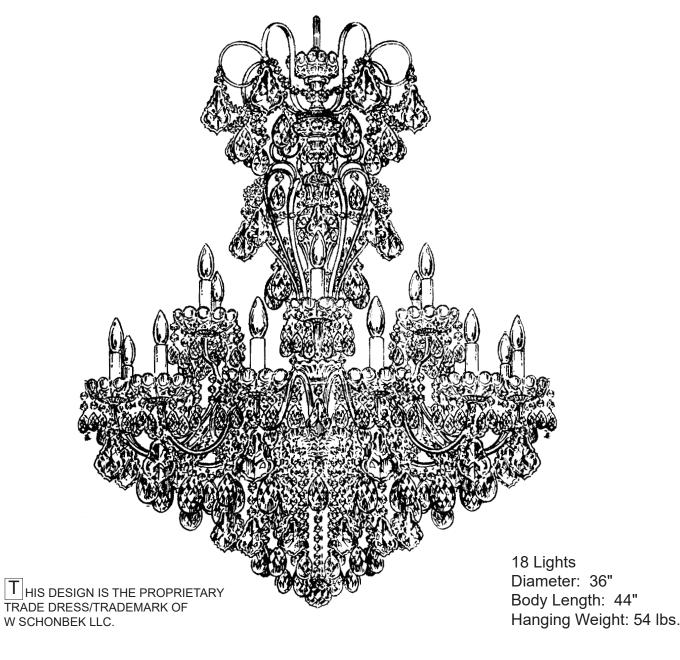

### **CHANDELIER 3660-\_**

(Finish Option)

### **TRIM DIAGRAM**





See diagram on back page Follow steps in exact order Save this trim diagram for future reference





#### Instructions for electrician **STEPS 2 - 22**

**WARNING:** THIS LUMINAIRE MUST BE MOUNTED OR SUPPORTED INDEPENDENTLY OF AN OUTLET BOX.



All electrical components must be installed by a licensed electrician in accordance with the National Electric Code and the appropriate local electrical codes.







## CHANDELIER 3660-\_\_\_R TRIM DIAGRAM





See diagram on back page Follow steps in exact order Save this trim diagram for future reference





#### Instructions for electrician **STEPS 2 - 22**

**WARNING:** THIS LUMINAIRE MUST BE MOUNTED OR SUPPORTED INDEPENDENTLY OF AN OUTLET BOX.



All electrical components must be installed by a licensed electrician in accordance with the