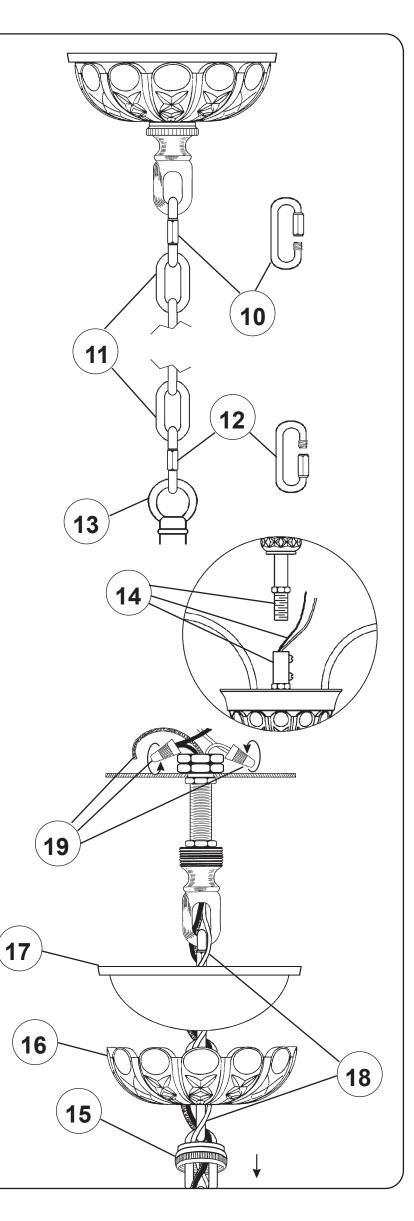

#### Instructions for electrician **STEPS 2 - 22**

**WARNING:** THIS LUMINAIRE MUST BE MOUNTED OR SUPPORTED INDEPENDENTLY OF AN OUTLET BOX.

All electrical components must be installed by a licensed electrician in accordance with the National Electric Code and the appropriate local electrical codes.