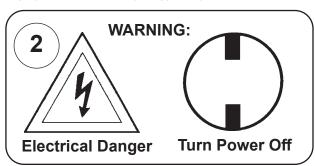

#### Instructions for electrician **STEPS 2 - 22**

**WARNING:** THIS LUMINAIRE MUST BE MOUNTED OR SUPPORTED INDEPENDENTLY OF AN OUTLET BOX.

All electrical components must be installed by a licensed electrician in accordance with the National Electric Code and the appropriate local electrical codes.