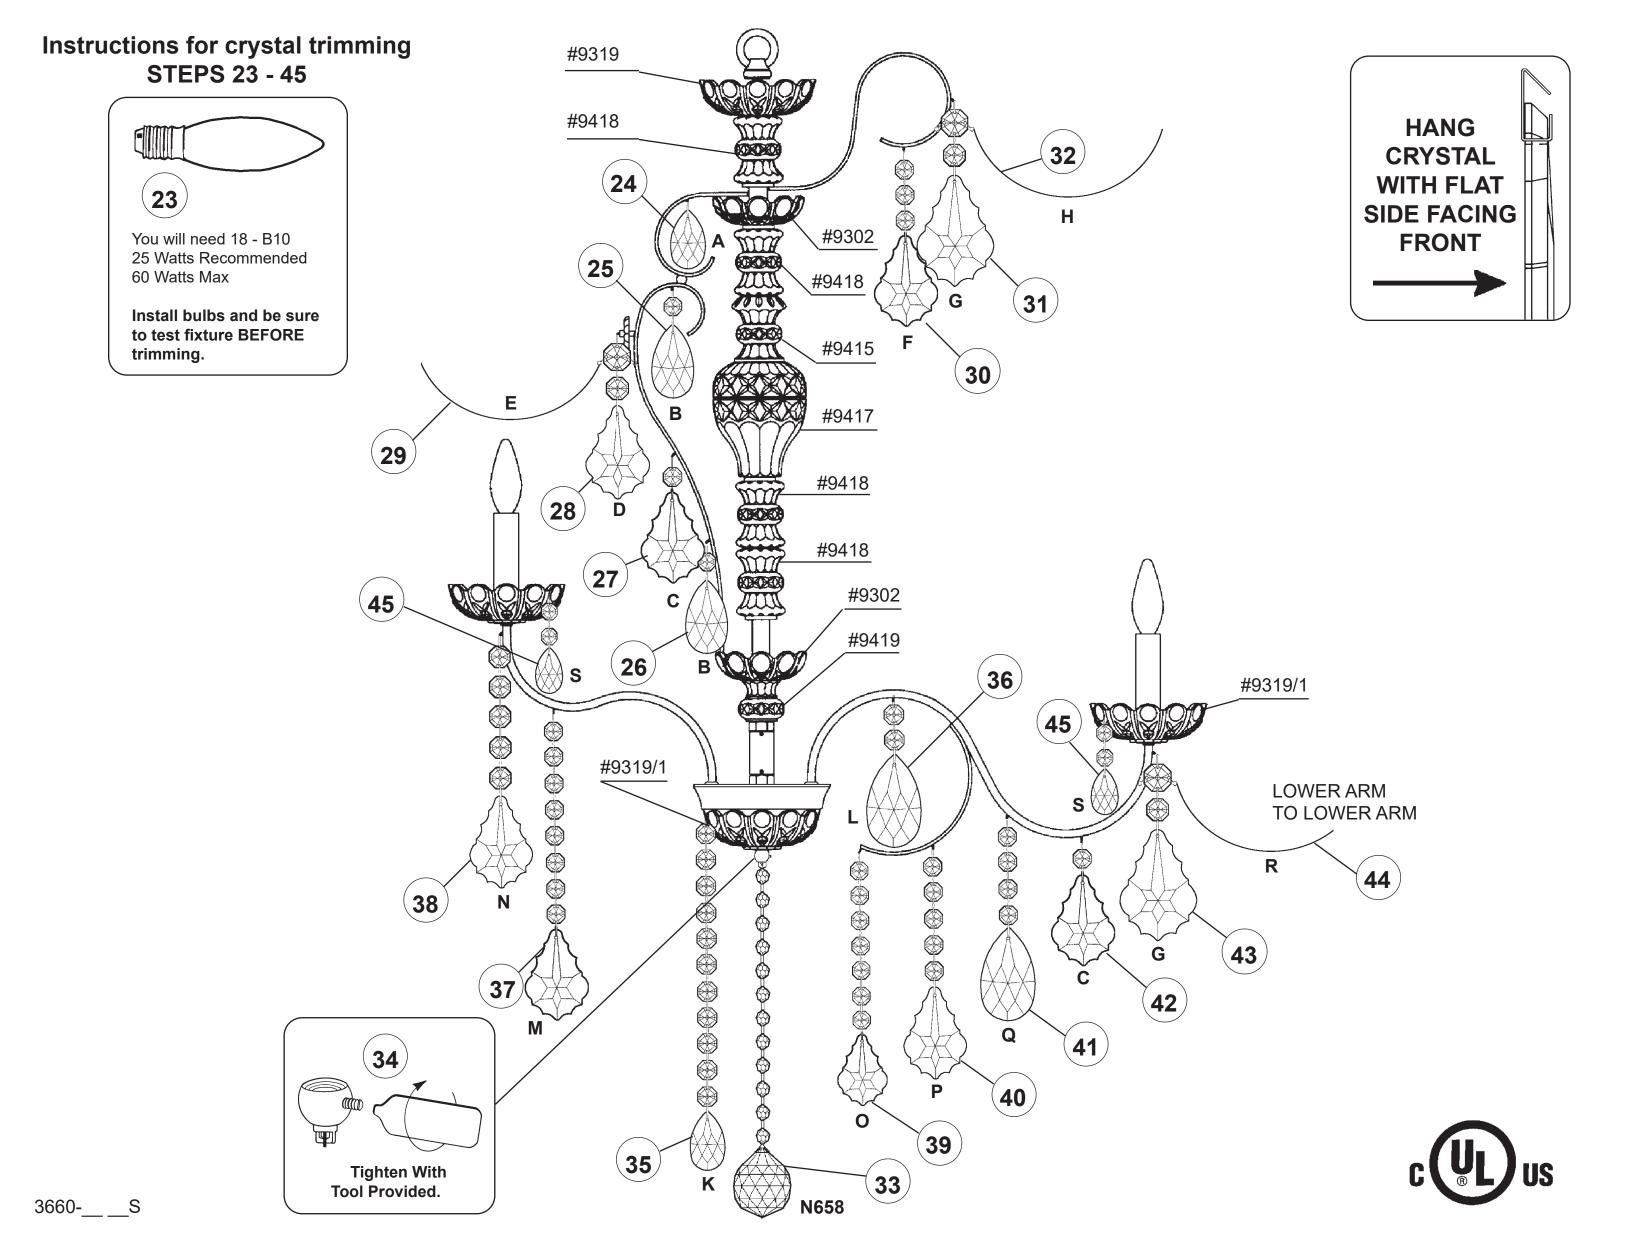

### **TRIM DIAGRAM**

See diagram on back page Follow steps in exact order Save this trim diagram for future reference

## CHANDELIER 3660-\_\_\_R TRIM DIAGRAM

See diagram on back page Follow steps in exact order Save this trim diagram for future reference

# CHANDELIER 3660- S TRIM DIAGRAM

See diagram on back page Follow steps in exact order Save this trim diagram for future reference