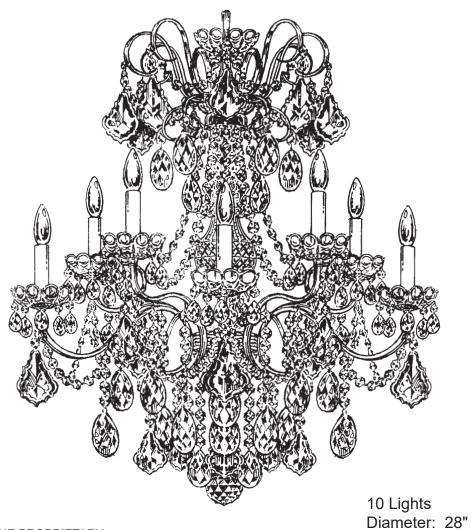

## NEW ORLEANS 3657- \_\_\_ H

THIS DESIGN IS THE PROPRIETARY TRADE DRESS/TRADEMARK OF W SCHONBEK LLC.

Body Length: 31"

Hanging Weight: 24 lbs.

3657-\_\_\_ \_\_H PAGE 2

3657-\_\_\_H

3657-\_\_\_H

| <b>SCHONBEK</b> I§ |
|--------------------|
|                    |

## NEW ORLEANS 3657- \_\_\_ R

THIS DESIGN IS THE PROPRIETARY TRADE DRESS/TRADEMARK OF W SCHONBEK LLC.

Body Length: 31"

Hanging Weight: 24 lbs.

3657-\_\_\_R PAGE 2

3657-\_\_\_R

3657-\_\_\_R

3657-\_\_\_R

## **NEW ORLEANS 3657-\_\_\_S**

THIS DESIGN IS THE PROPRIETARY TRADE DRESS/TRADEMARK OF W SCHONBEK LLC.

Body Length: 31"

Hanging Weight: 24 lbs.

3657-\_\_\_S PAGE 2

3657-\_\_\_S