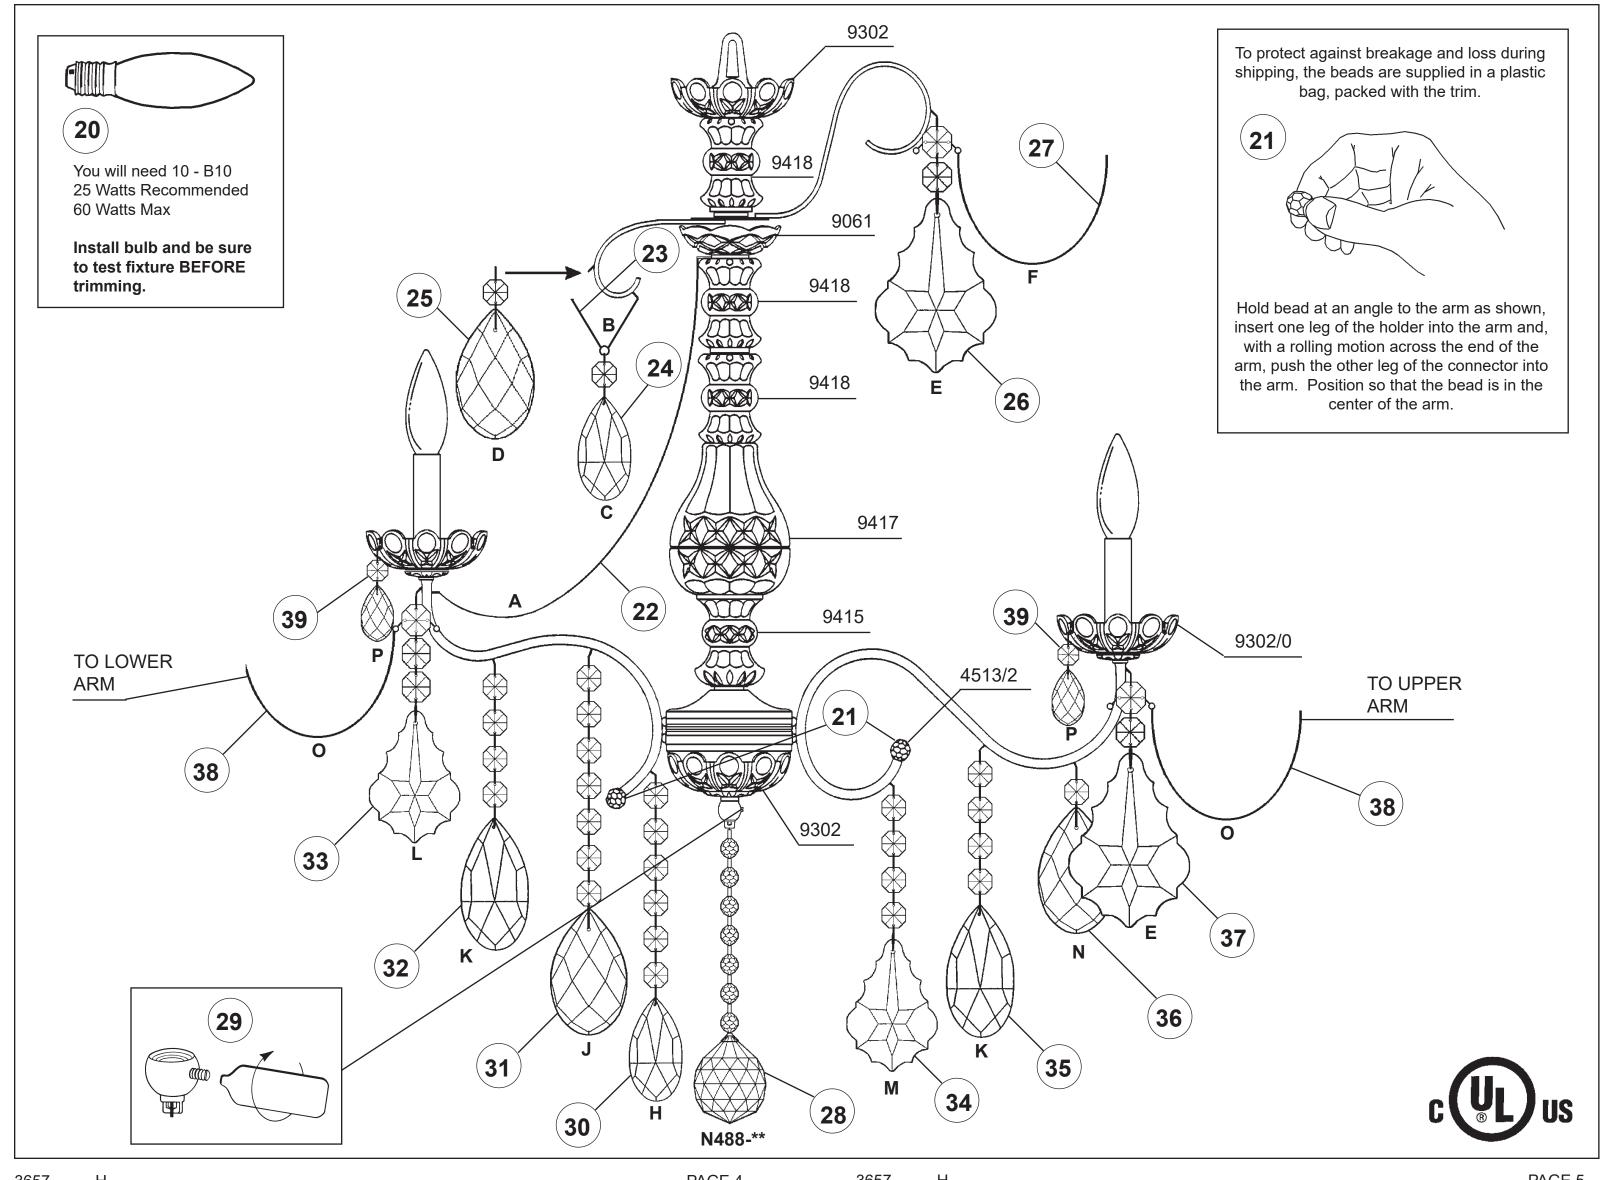

## NEW ORLEANS 3657- \_\_\_ H

THIS DESIGN IS THE PROPRIETARY TRADE DRESS/TRADEMARK OF W SCHONBEK LLC.

Body Length: 31"

Hanging Weight: 24 lbs.

3657-\_\_\_ \_\_H PAGE 2

3657-\_\_\_H

3657-\_\_\_H

| <b>SCHONBEK</b> I§ |
|--------------------|
|                    |

## NEW ORLEANS 3657- \_\_\_ R

THIS DESIGN IS THE PROPRIETARY TRADE DRESS/TRADEMARK OF W SCHONBEK LLC.

Body Length: 31"

Hanging Weight: 24 lbs.

3657-\_\_\_R PAGE 2

3657-\_\_\_R

3657-\_\_\_R

3657-\_\_\_R

## **NEW ORLEANS 3657-\_\_\_S**

THIS DESIGN IS THE PROPRIETARY TRADE DRESS/TRADEMARK OF W SCHONBEK LLC.

Body Length: 31"

Hanging Weight: 24 lbs.

3657-\_\_\_S PAGE 2

3657-\_\_\_S