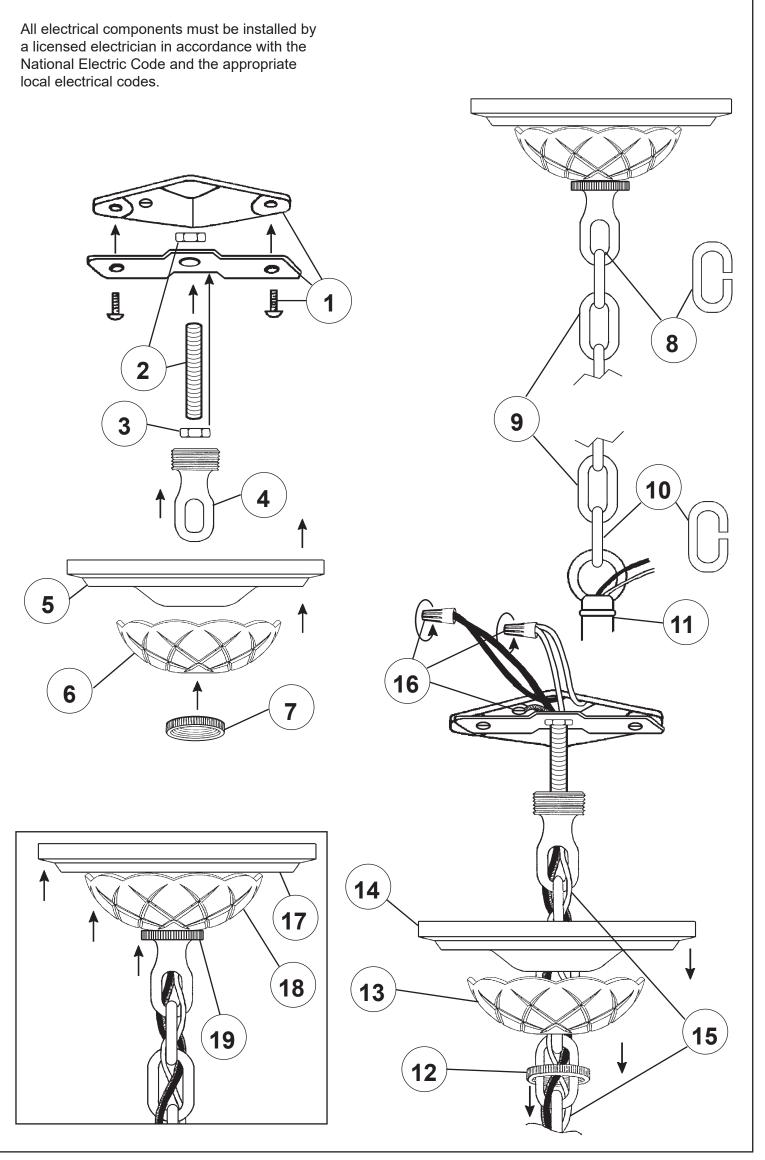

## NEW ORLEANS 3657- \_\_\_ H

THIS DESIGN IS THE PROPRIETARY TRADE DRESS/TRADEMARK OF W SCHONBEK LLC.

Body Length: 31"

Hanging Weight: 24 lbs.

3657-\_\_\_ \_\_H PAGE 2

3657-\_\_\_H

3657-\_\_\_H

| <b>SCHONBEK</b> I§ |
|--------------------|
|                    |

## NEW ORLEANS 3657- \_\_\_ R

THIS DESIGN IS THE PROPRIETARY TRADE DRESS/TRADEMARK OF W SCHONBEK LLC.

Body Length: 31"

Hanging Weight: 24 lbs.

3657-\_\_\_R PAGE 2

3657-\_\_\_R

3657-\_\_\_R

3657-\_\_\_R

## **NEW ORLEANS 3657-\_\_\_S**

THIS DESIGN IS THE PROPRIETARY TRADE DRESS/TRADEMARK OF W SCHONBEK LLC.

Body Length: 31"

Hanging Weight: 24 lbs.

3657-\_\_\_S PAGE 2

3657-\_\_\_S