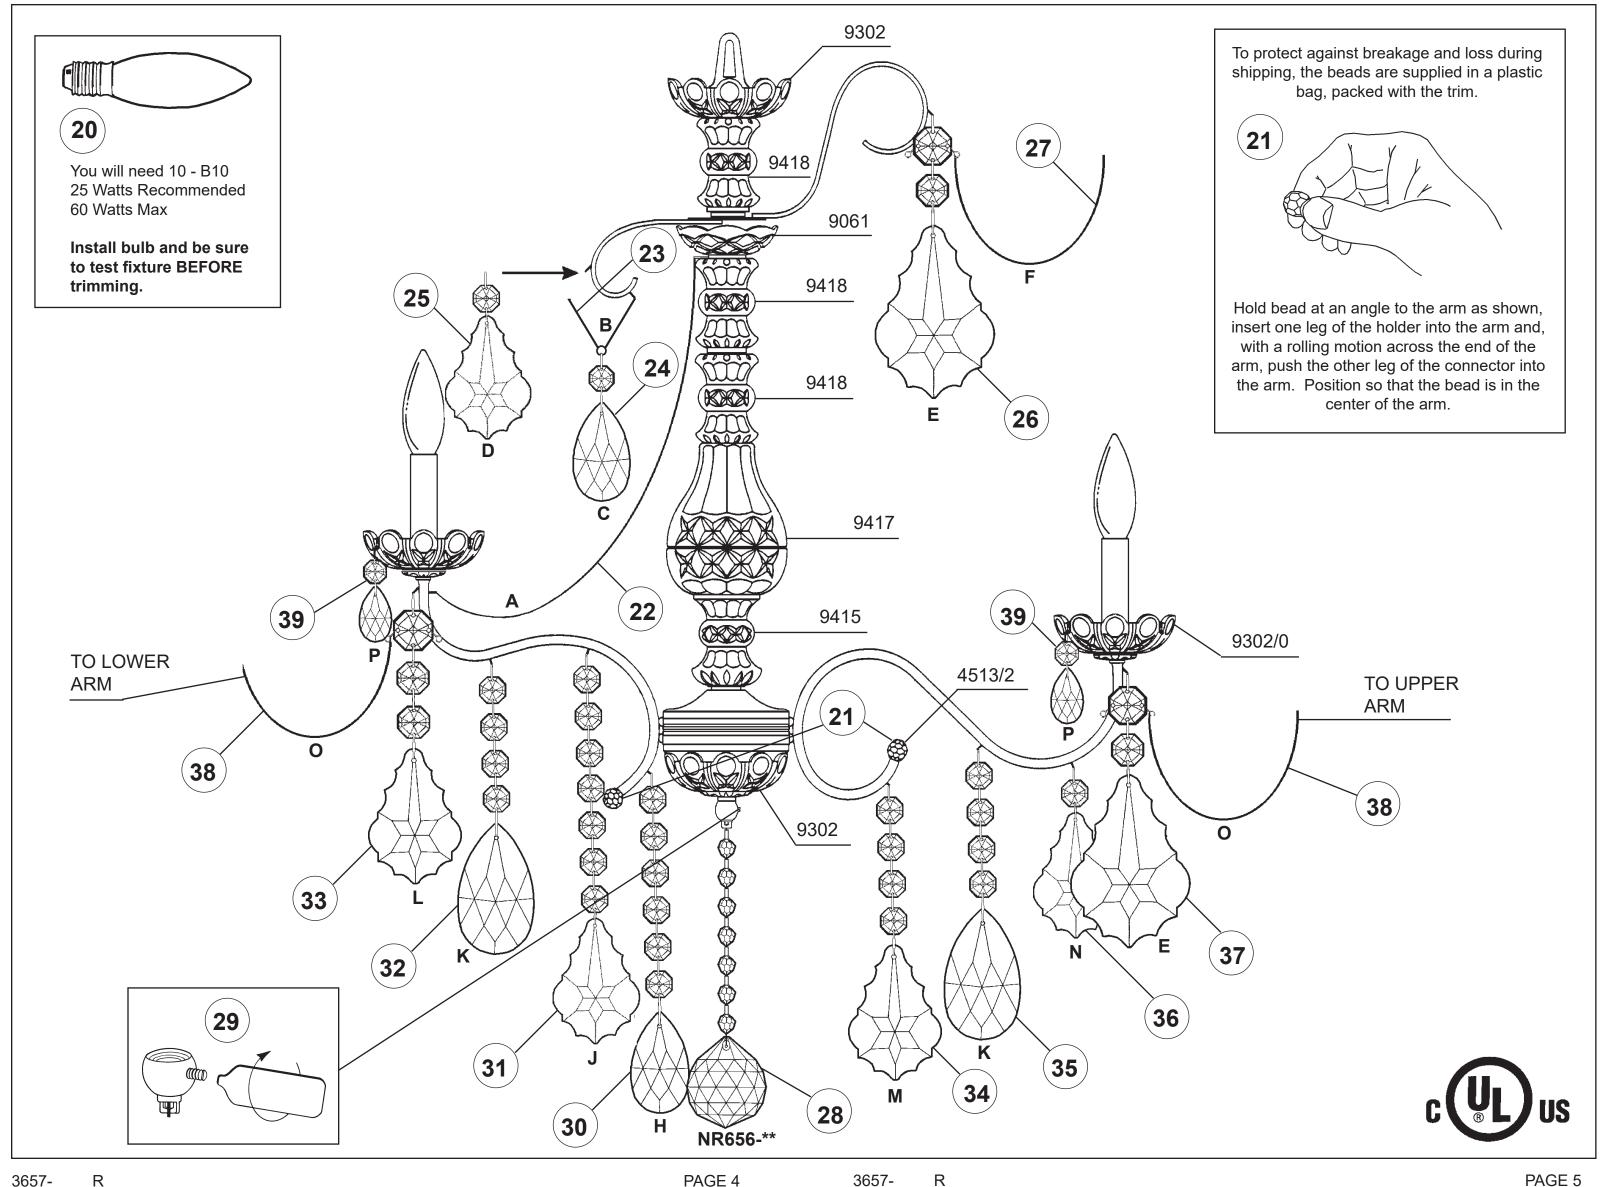

## NEW ORLEANS 3657- \_\_\_ H

THIS DESIGN IS THE PROPRIETARY TRADE DRESS/TRADEMARK OF W SCHONBEK LLC.

Body Length: 31"

Hanging Weight: 24 lbs.

3657-\_\_\_ \_\_H PAGE 2

3657-\_\_\_H

3657-\_\_\_H

| <b>SCHONBEK</b> I§ |
|--------------------|
|                    |

## NEW ORLEANS 3657- \_\_\_ R

THIS DESIGN IS THE PROPRIETARY TRADE DRESS/TRADEMARK OF W SCHONBEK LLC.

Body Length: 31"

Hanging Weight: 24 lbs.

3657-\_\_\_R PAGE 2

3657-\_\_\_R

3657-\_\_\_R

3657-\_\_\_R

## **NEW ORLEANS 3657-\_\_\_S**

THIS DESIGN IS THE PROPRIETARY TRADE DRESS/TRADEMARK OF W SCHONBEK LLC.

Body Length: 31"

Hanging Weight: 24 lbs.

3657-\_\_\_S PAGE 2

3657-\_\_\_S