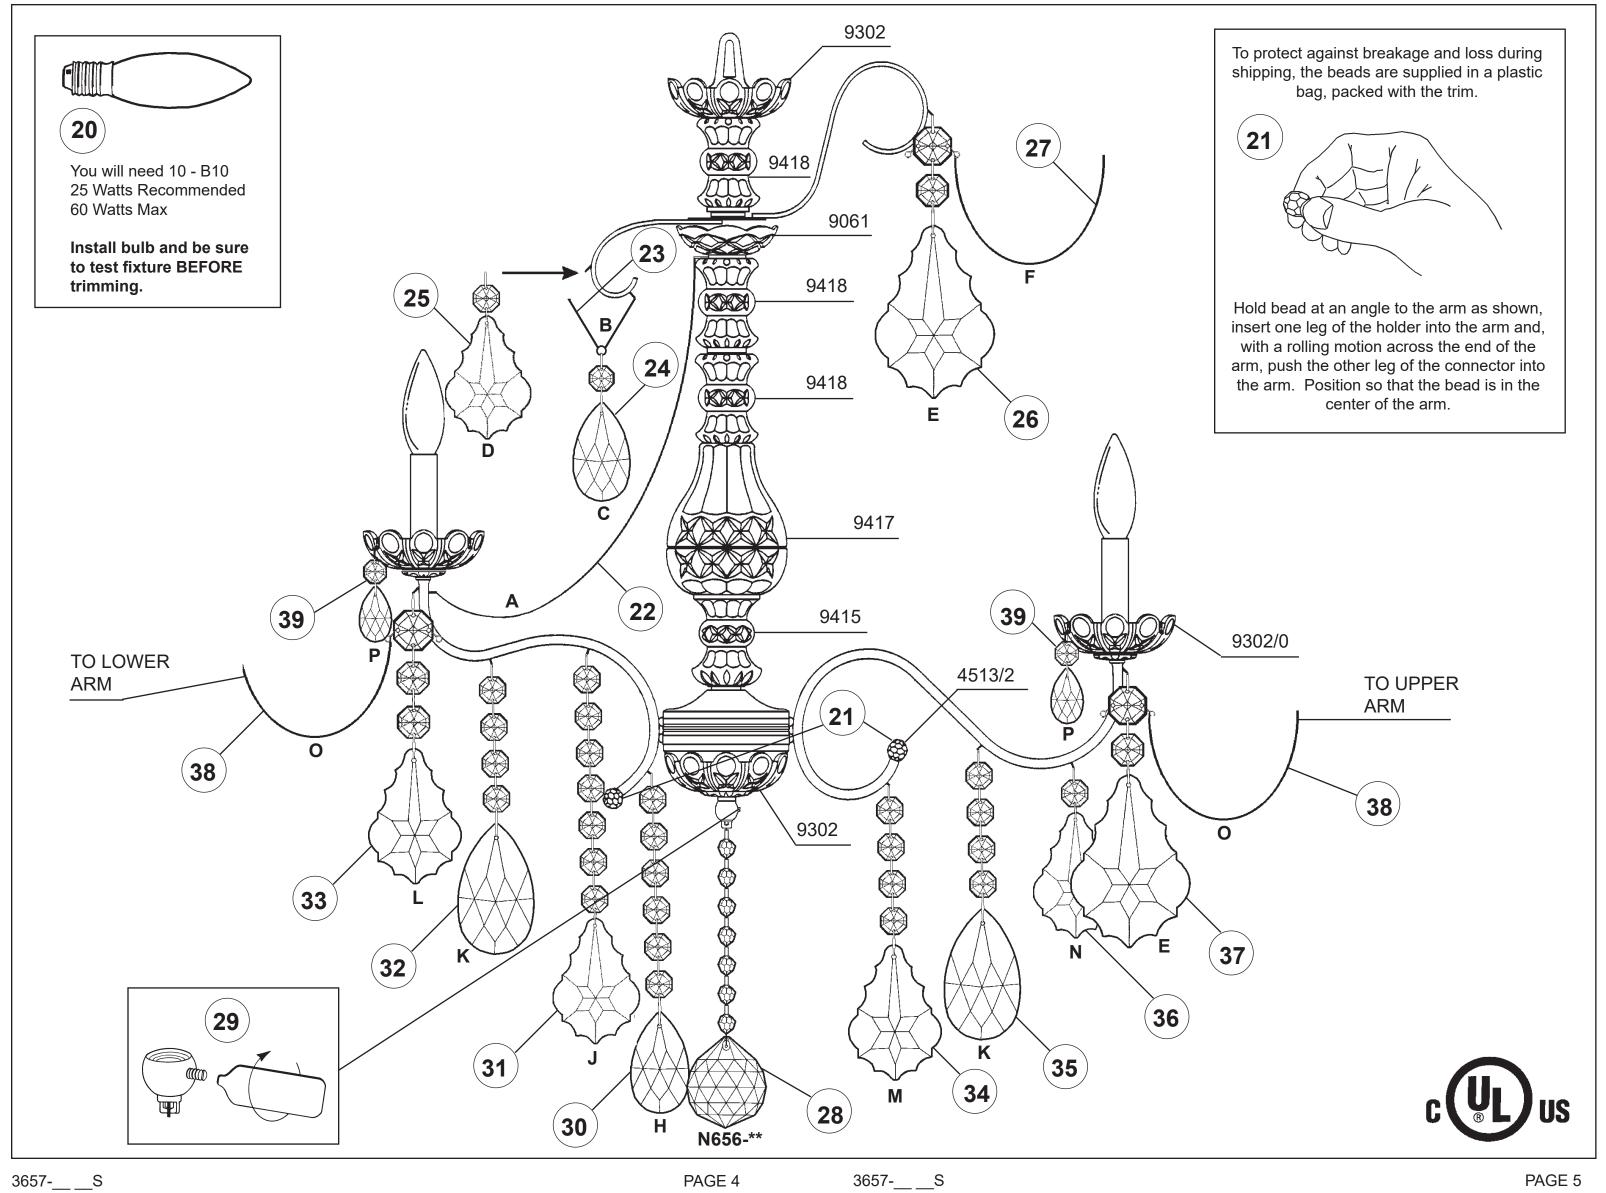

## **NEW ORLEANS 3657-\_\_\_S**

THIS DESIGN IS THE PROPRIETARY TRADE DRESS/TRADEMARK OF W SCHONBEK LLC.

Body Length: 31"

Hanging Weight: 24 lbs.

3657-\_\_\_S PAGE 2

3657-\_\_\_S