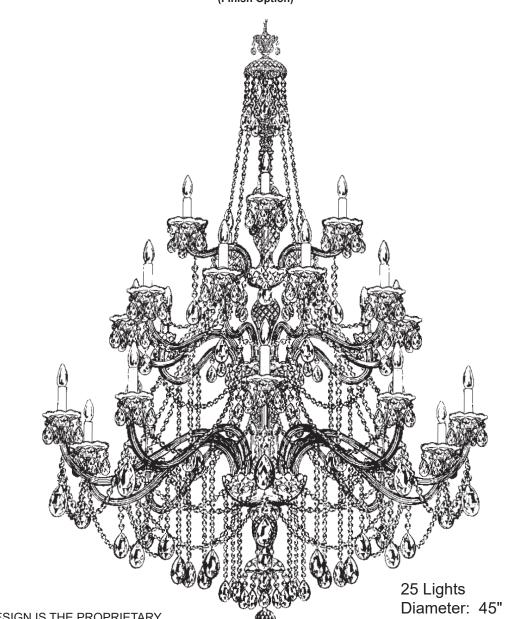

## CHANDELIER 3610- H TRIM DIAGRAM

T HIS DESIGN IS THE PROPRIETARY TRADE DRESS/TRADEMARK OF W SCHONBEK LLC.

See diagram on back page Follow steps in exact order Save this trim diagram for future reference

Body Length: 61" Hanging Weight: 70 pounds