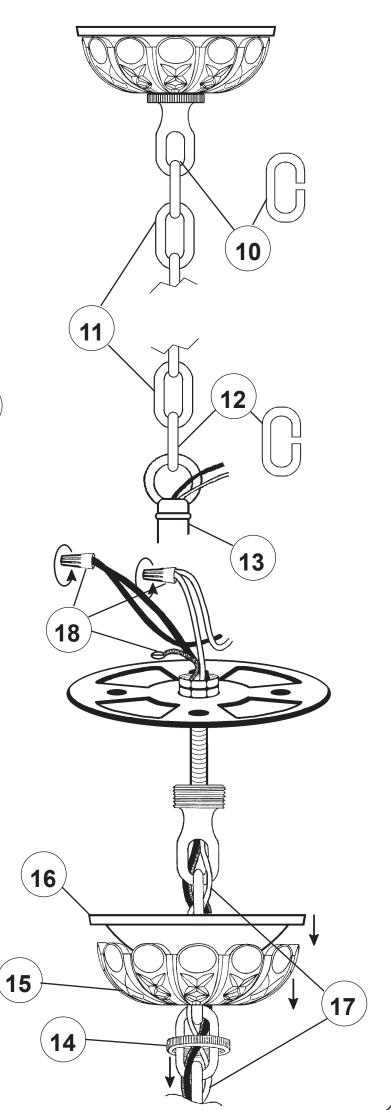

### Instructions for electrician **STEPS 2 - 21**

## **WARNING:** THIS LUMINAIRE MUST BE MOUNTED OR SUPPORTED INDEPENDENTLY OF AN OUTLET BOX.



All electrical components must be installed by a licensed electrician in accordance with the National Electric Code and the appropriate local electrical codes.







## CHANDELIER 3610- H TRIM DIAGRAM



T HIS DESIGN IS THE PROPRIETARY TRADE DRESS/TRADEMARK OF W SCHONBEK LLC.



See diagram on back page Follow steps in exact order Save this trim diagram for future reference



Body Length: 61" Hanging Weight: 70 pounds

# **SCHONBEK**

IMPORTANT Person who opens carton should record the following information for future service. Four-digit number on outside of carton. See crystal package label. See crystal package label.

#### Instructions for crystal trimming **STEPS 22 - 43**