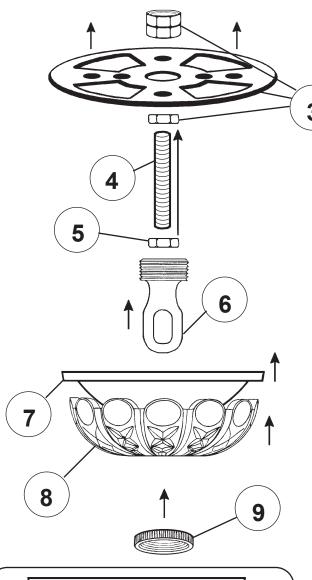

### Instructions for electrician **STEPS 2 - 21**

## **WARNING:** THIS LUMINAIRE MUST BE MOUNTED OR SUPPORTED INDEPENDENTLY OF AN OUTLET BOX.



All electrical components must be installed by a licensed electrician in accordance with the National Electric Code and the appropriate local electrical codes.







## CHANDELIER 3610- H TRIM DIAGRAM



T HIS DESIGN IS THE PROPRIETARY TRADE DRESS/TRADEMARK OF W SCHONBEK LLC.



See diagram on back page Follow steps in exact order Save this trim diagram for future reference



Body Length: 61" Hanging Weight: 70 pounds

# **SCHONBEK**

IMPORTANT Person who opens carton should record the following information for future service. Four-digit number on outside of carton. See crystal package label. See crystal package label.

#### Instructions for crystal trimming **STEPS 22 - 43**