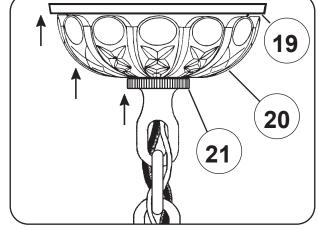

### Instructions for electrician **STEPS 2 - 21**

## **WARNING:** THIS LUMINAIRE MUST BE MOUNTED OR SUPPORTED INDEPENDENTLY OF AN OUTLET BOX.



All electrical components must be installed by a licensed electrician in accordance with the National Electric Code and the appropriate local electrical codes.







## CHANDELIER 3610- H TRIM DIAGRAM



T HIS DESIGN IS THE PROPRIETARY TRADE DRESS/TRADEMARK OF W SCHONBEK LLC.



See diagram on back page Follow steps in exact order Save this trim diagram for future reference



Body Length: 61" Hanging Weight: 70 pounds

# **SCHONBEK**

IMPORTANT Person who opens carton should record the following information for future service. Four-digit number on outside of carton. See crystal package label. See crystal package label.

#### Instructions for crystal trimming **STEPS 22 - 43**