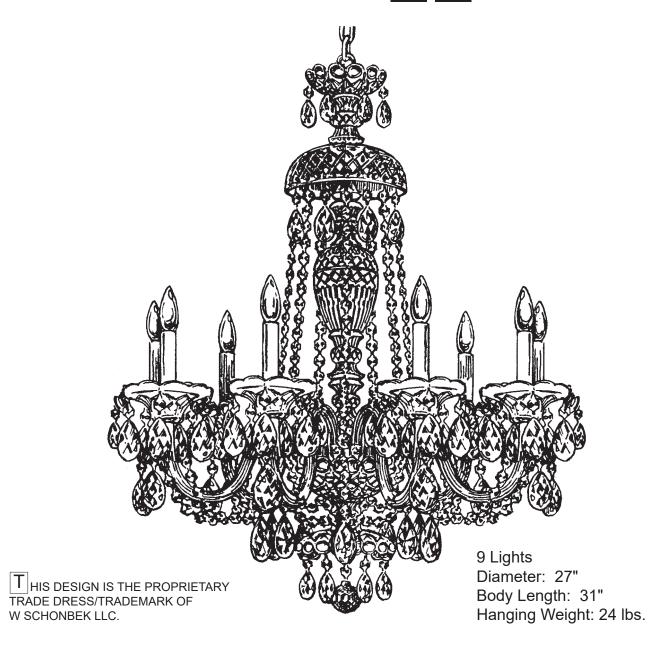

## SCHONBEK

2996-\_\_\_H PAGE 2

2996-\_\_\_H

2996-\_\_\_H

You will need 9 - B10 25 Watts Recommended 60 Watts Max

Install bulbs and be sure to test fixture BEFORE trimming.

20 Install arms into washer. Line up holes in arms with stud in washer. Use lock washer and nut to secure arms in place.