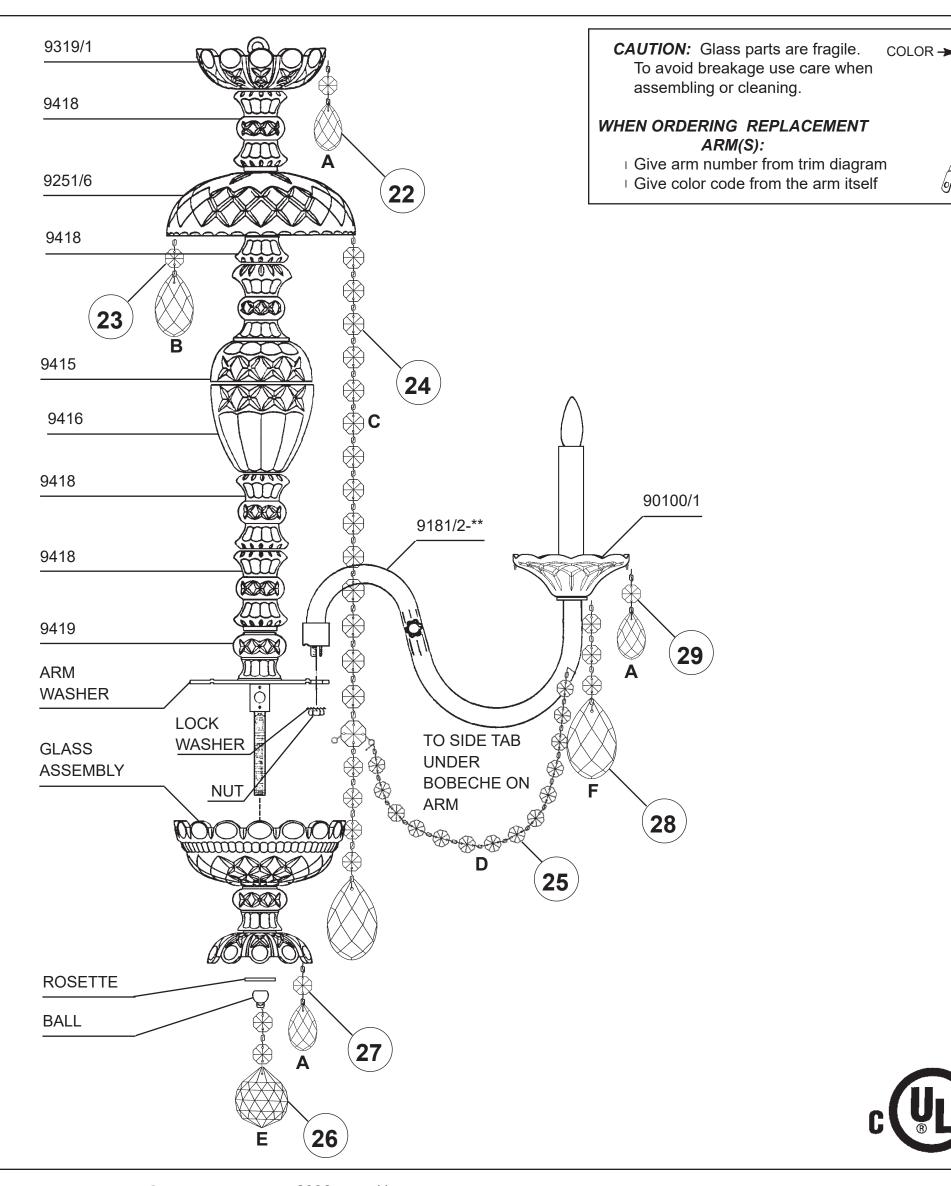

## SCHONBEK

2996-\_\_\_H PAGE 2

2996-\_\_\_H

2996-\_\_\_H

You will need 9 - B10 25 Watts Recommended 60 Watts Max

Install bulbs and be sure to test fixture BEFORE trimming.

20 Install arms into washer. Line up holes in arms with stud in washer. Use lock washer and nut to secure arms in place.

Connect ground wire in each arm to ground wire in center column. NO MORE THAN 5-WIRES PER WIRE NUT. Use electrical tape to secure wire nuts.

Connect white arm wires to neutral column wire (ribbed or marked is neutral).

Connect black arm wires to the power wire in column.

Carefully press wires as close as possible to the underside of washer.

Attach glass assembly with rosette and ball.