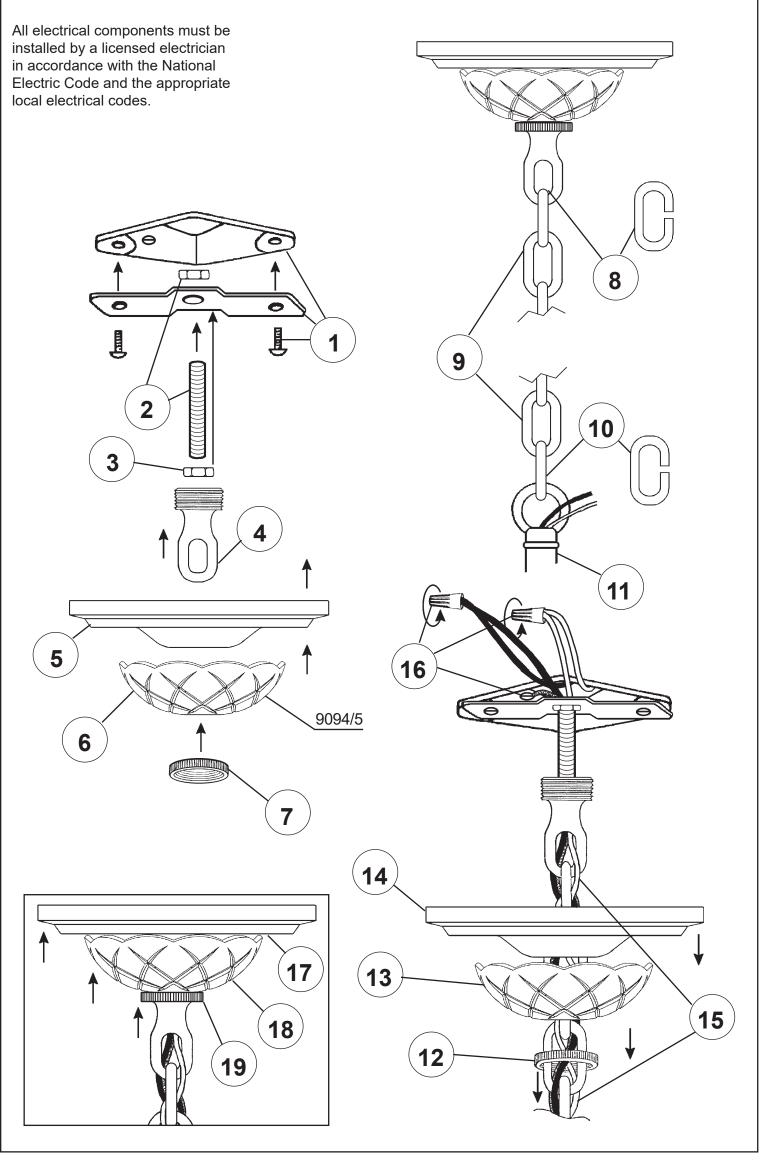

## SCHONBEK

2996-\_\_\_H PAGE 2

2996-\_\_\_H

2996-\_\_\_H

You will need 9 - B10 25 Watts Recommended 60 Watts Max

Install bulbs and be sure to test fixture BEFORE trimming.

20 Install arms into washer. Line up holes in arms with stud in washer. Use lock washer and nut to secure arms in place.

Connect ground wire in each arm to ground wire in center column. NO MORE THAN 5-WIRES PER WIRE NUT. Use electrical tape to secure wire nuts.

Connect white arm wires to neutral column wire (ribbed or marked is neutral).

Connect black arm wires to the power wire in column.

Carefully press wires as close as possible to the underside of washer.

Attach glass assembly with rosette and ball.