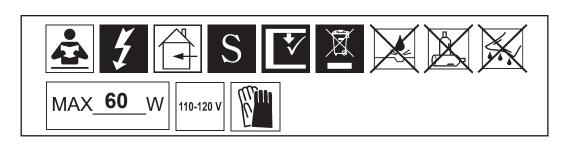

## SCHONBEK

2996-\_\_\_H PAGE 2

2996-\_\_\_H

2996-\_\_\_H

You will need 9 - B10 25 Watts Recommended 60 Watts Max

Install bulbs and be sure to test fixture BEFORE trimming.

20 Install arms into washer. Line up holes in arms with stud in washer. Use lock washer and nut to secure arms in place.