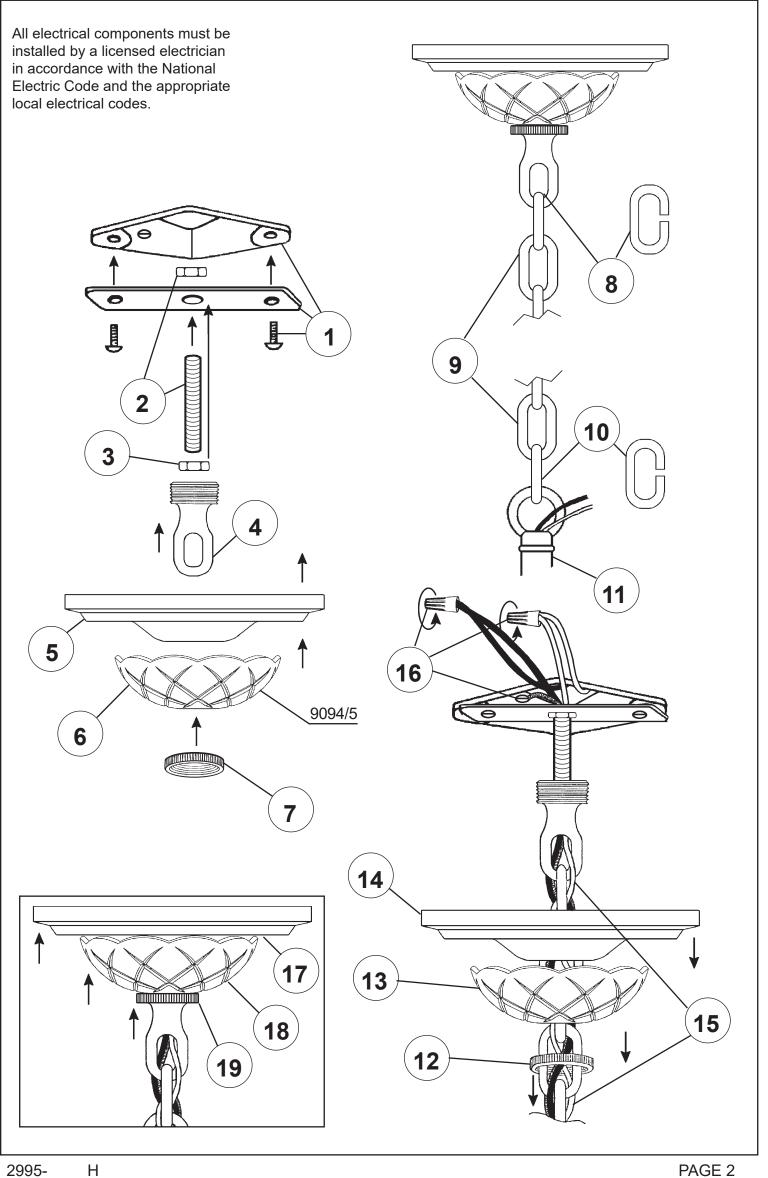

## SCHONBEK

2995-\_\_\_H

PAGE 3

You will need 7 - B10 25 Watts Recommended 60 Watts Max

Install bulbs and be sure to test fixture BEFORE trimming.

20 Install arms into washer. Line up holes in arms with stud in washer. Use lock washer and nut to secure arms in place.

Connect ground wire in each arm to ground wire in center column. NO MORE THAN 5-WIRES PER WIRE NUT. Use electrical tape to secure wire nuts.

Connect white arm wires to neutral column wire (ribbed or marked is neutral).

Connect black arm wires to the power wire in column.

Carefully press wires as close as possible to the underside of washer.

Attach glass assembly with rosette and ball.