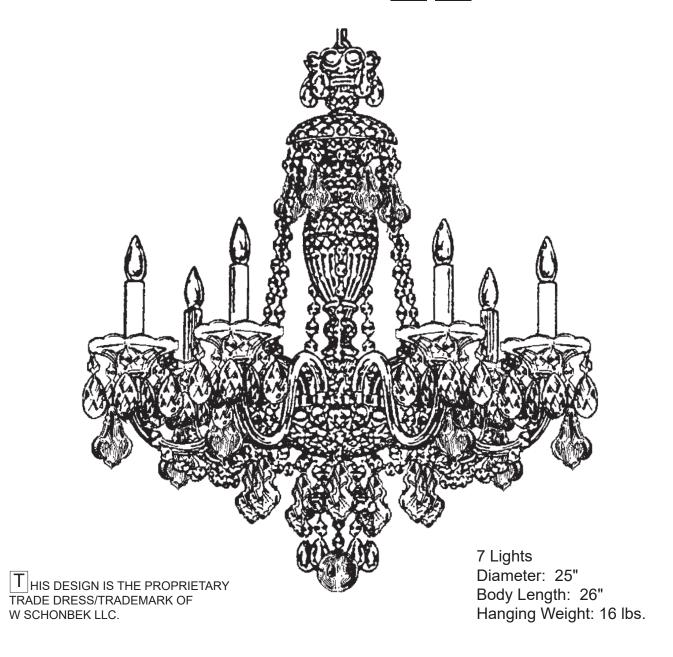

## SCHONBEK

2995-\_\_\_H

PAGE 3

You will need 7 - B10 25 Watts Recommended 60 Watts Max

Install bulbs and be sure to test fixture BEFORE trimming.

20 Install arms into washer. Line up holes in arms with stud in washer. Use lock washer and nut to secure arms in place.