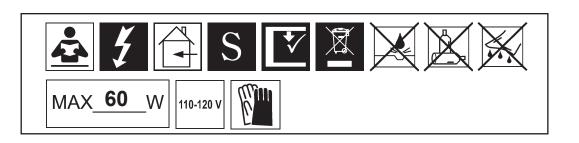

## SCHONBEK

2995-\_\_\_H

PAGE 3

You will need 7 - B10 25 Watts Recommended 60 Watts Max

Install bulbs and be sure to test fixture BEFORE trimming.

20 Install arms into washer. Line up holes in arms with stud in washer. Use lock washer and nut to secure arms in place.