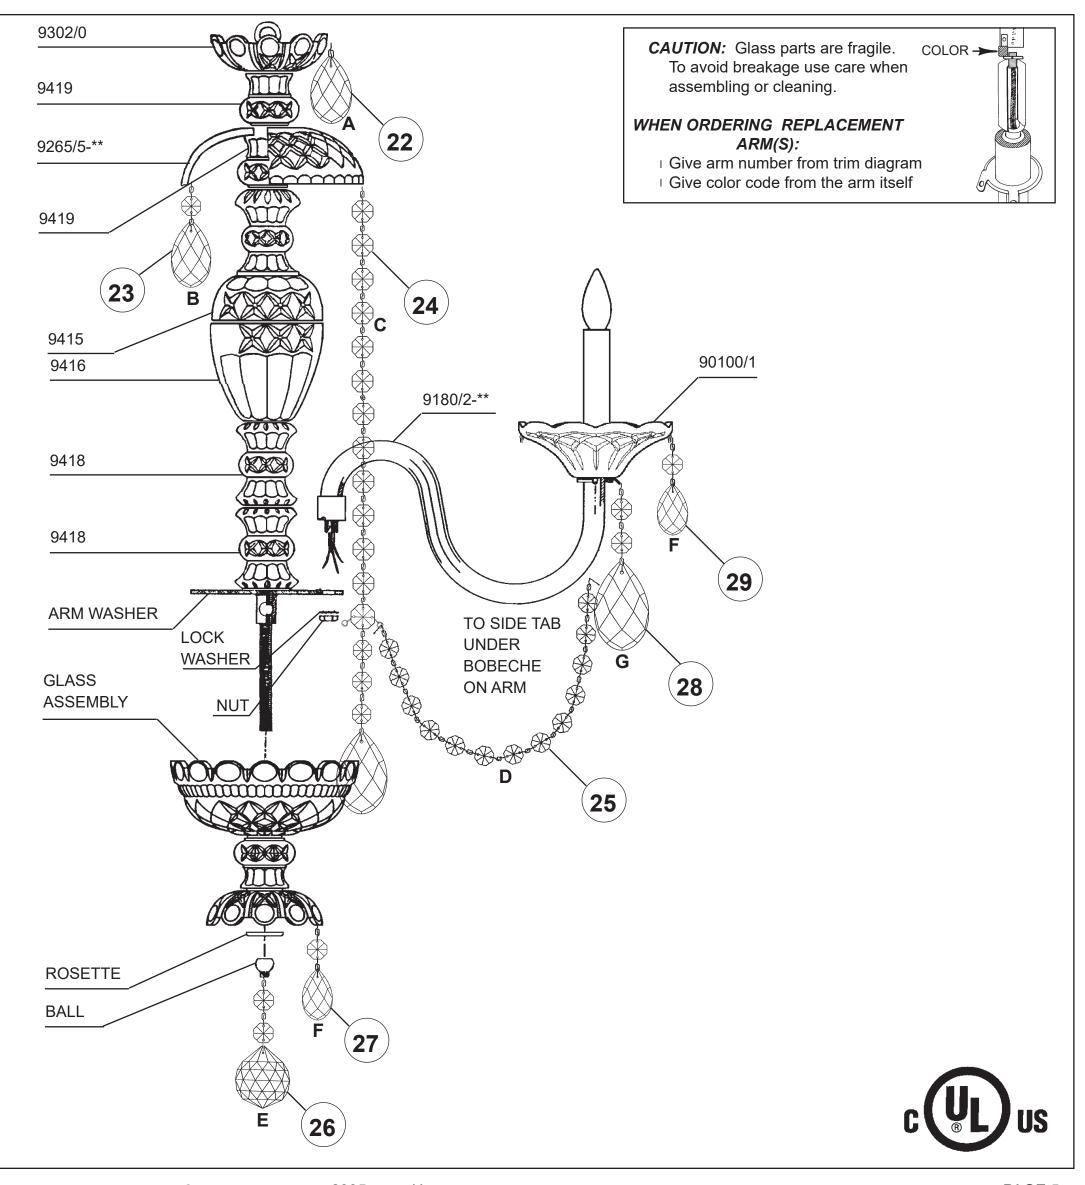

## SCHONBEK

2995-\_\_\_H

PAGE 3

You will need 7 - B10 25 Watts Recommended 60 Watts Max

Install bulbs and be sure to test fixture BEFORE trimming.

20 Install arms into washer. Line up holes in arms with stud in washer. Use lock washer and nut to secure arms in place.

Connect ground wire in each arm to ground wire in center column. NO MORE THAN 5-WIRES PER WIRE NUT. Use electrical tape to secure wire nuts.

Connect white arm wires to neutral column wire (ribbed or marked is neutral).

Connect black arm wires to the power wire in column.

Carefully press wires as close as possible to the underside of washer.

Attach glass assembly with rosette and ball.