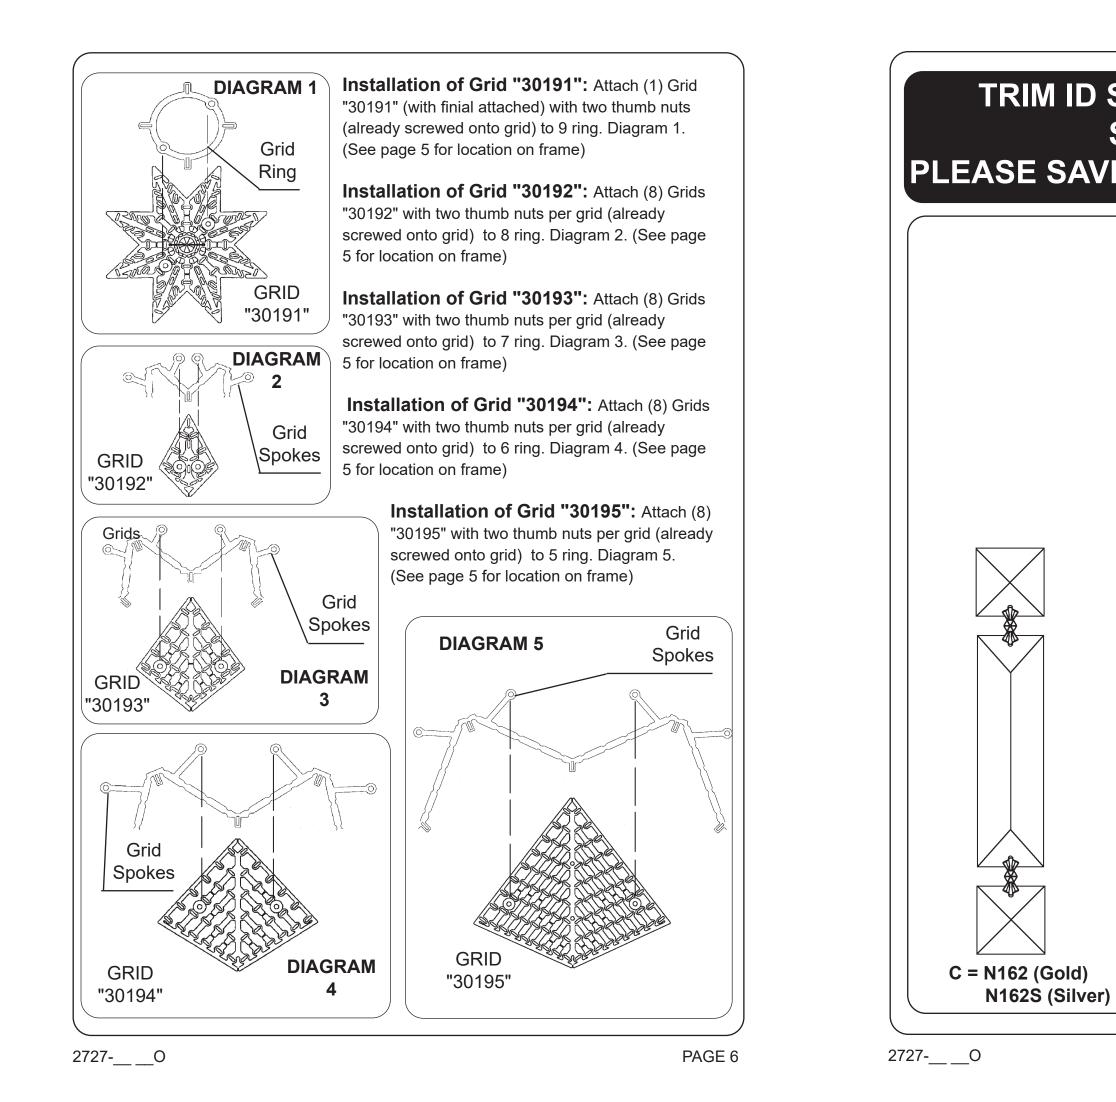

**11** Attach (1) Grid "30191" per instructions on page 6, see diagram 1 for detailed instructions. Hook Chains "F" into scallopes on ring 8, see diagrams 8 & 9 on page 7 for detailed instructions. NOTE: FLAT SIDE FACES FRONT!

**12** Attach (8) Grids "30192" per instructions on page 6, see diagram 2 for detailed instructions. Hook Chains "F" into scallopes on ring 7, see diagrams 8 & 9 on page 7 for detailed instructions. NOTE: FLAT SIDE FACES FRONT!

**13** Attach (8) Grids "30193" per instructions on page 6, see diagram 3 for detailed instructions. Hook Chains "F" into scallopes on ring 6, see diagrams 8 & 9 on page 7 for detailed instructions. NOTE: FLAT SIDE FACES FRONT!

**14** Attach (8) Grids "30194" per instructions on page 6, see diagram 4 for detailed instructions. Hook Chains "F" into scallopes on ring 5, see diagrams 8 & 9 on page 7 for detailed instructions. NOTE: FLAT SIDE FACES FRONT!

**15** Attach (8) Grid "30195" per instructions on page 6, see diagram 5 for detailed instructions. Hook Chains "E" into the slots on ring 4, see diagrams 6 & 7 on page 7 for detailed instructions. NOTE: FLAT SIDE FACES FRONT!