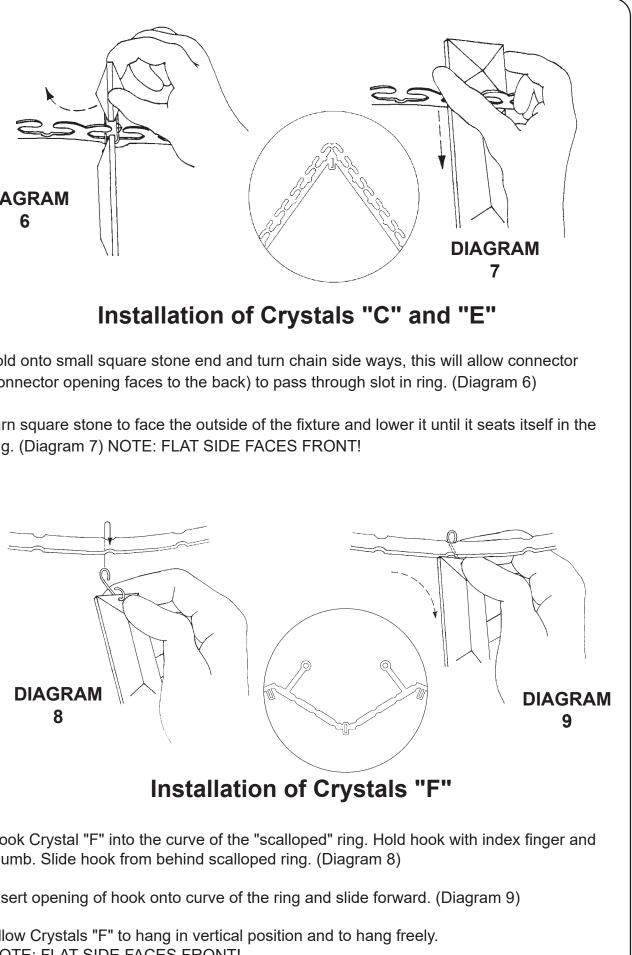

### **IMPORTANT: FOLLOW ALL STEPS IN SEQUENCE**

**7** TEST POWER TO INSURE PROPER WIRING BEFORE HANGING TRIM ON FIXTURE. MAKE SURE ALL BULBS ARE IN PLACE.

**8** Hook Chains "C" into the slots on ring 1, see diagrams 6 & 7 on page 7 for detailed instructions. NOTE: FLAT SIDE FACES FRONT!

**9** Hook Chains "C" into the slots on ring 2, see diagrams 6 & 7 on page 7 for detailed instructions. NOTE: FLAT SIDE FACES FRONT!

**10** Hook Chains "C" into the slots on ring 3, see diagrams 6 & 7 on page 7 for detailed instructions. NOTE: FLAT SIDE FACES FRONT!

**11** Attach (1) Grid "30191" per instructions on page 6, see diagram 1 for detailed instructions. Hook Chains "F" into scallopes on ring 8, see diagrams 8 & 9 on page 7 for detailed instructions. NOTE: FLAT SIDE FACES FRONT!

**12** Attach (8) Grids "30192" per instructions on page 6, see diagram 2 for detailed instructions. Hook Chains "F" into scallopes on ring 7, see diagrams 8 & 9 on page 7 for detailed instructions. NOTE: FLAT SIDE FACES FRONT!

**13** Attach (8) Grids "30193" per instructions on page 6, see diagram 3 for detailed instructions. Hook Chains "F" into scallopes on ring 6, see diagrams 8 & 9 on page 7 for detailed instructions. NOTE: FLAT SIDE FACES FRONT!

**14** Attach (8) Grids "30194" per instructions on page 6, see diagram 4 for detailed instructions. Hook Chains "F" into scallopes on ring 5, see diagrams 8 & 9 on page 7 for detailed instructions. NOTE: FLAT SIDE FACES FRONT!

**15** Attach (8) Grid "30195" per instructions on page 6, see diagram 5 for detailed instructions. Hook Chains "E" into the slots on ring 4, see diagrams 6 & 7 on page 7 for detailed instructions. NOTE: FLAT SIDE FACES FRONT!