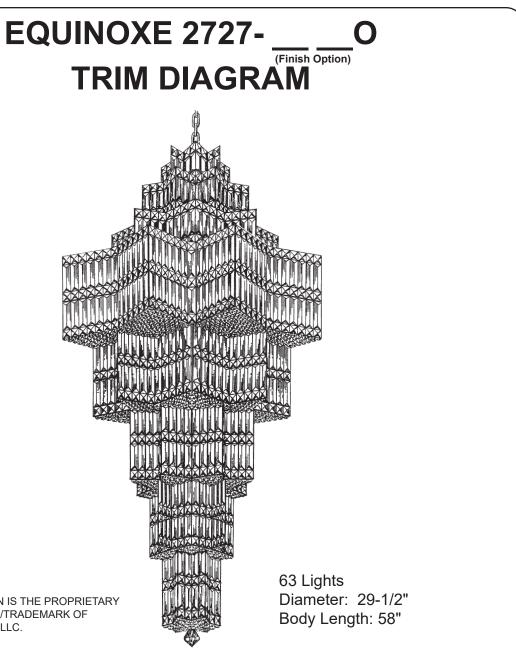

## SCHONBEK

CAUTION... RISK OF ELECTRICAL SHOCK. Make sure the electrical supply to the chandelier is turned off at the main fuse or circuit breaker before doing any installation. All electrical components must be installed by a licensed electrician in accordance with the National Electric Code and the appropriate local electrical codes. HANGING WEIGHT 100 lbs

| HANGING WEIGHT. TOO IDS. |                        |
|--------------------------|------------------------|
| BULBS:                   | 63 - Candle shaped car |
|                          | for best appearance.   |
|                          | 60 - Watts Maximum     |
| WARNING:                 | This chandelier meets  |
|                          | UL/CSA certification.  |
|                          |                        |

IMPORTANT Please record the following information for future service. Four-digit number on outside of carton. CODE #

### TRIM ID SHEET FOR ORDERING SPARE PARTS. PLEASE SAVE FOR CLEANING FIXTURE!

PAGE 3