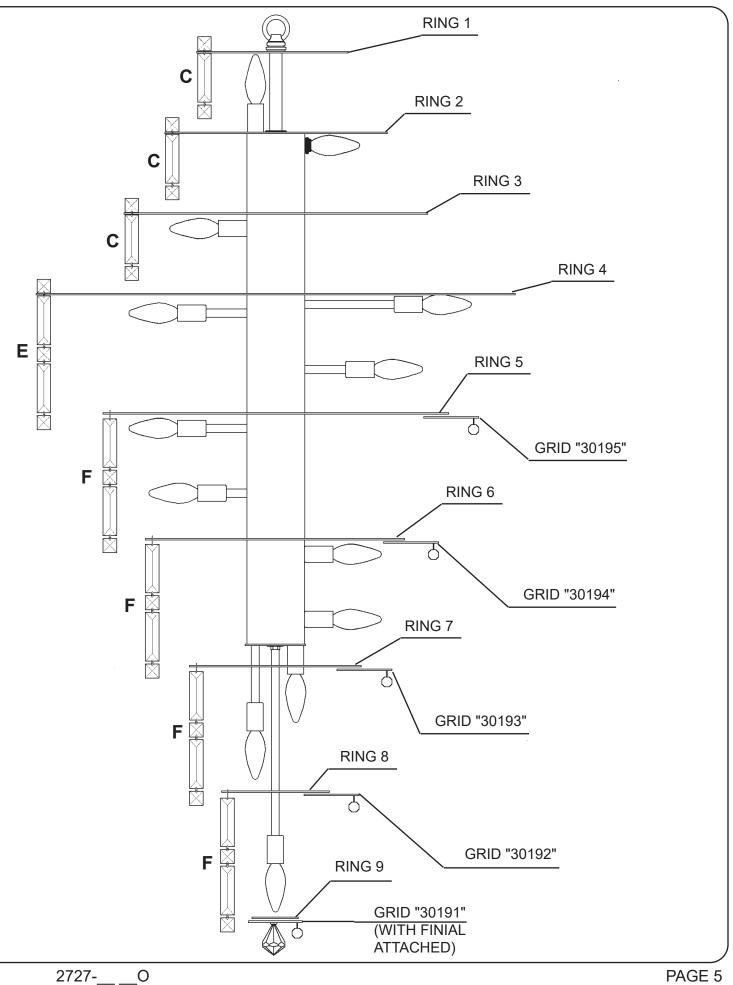

### **IMPORTANT: FOLLOW ALL STEPS IN SEQUENCE**

**7** TEST POWER TO INSURE PROPER WIRING BEFORE HANGING TRIM ON FIXTURE. MAKE SURE ALL BULBS ARE IN PLACE.

**8** Hook Chains "C" into the slots on ring 1, see diagrams 6 & 7 on page 7 for detailed instructions. NOTE: FLAT SIDE FACES FRONT!

**9** Hook Chains "C" into the slots on ring 2, see diagrams 6 & 7 on page 7 for detailed instructions. NOTE: FLAT SIDE FACES FRONT!

**10** Hook Chains "C" into the slots on ring 3, see diagrams 6 & 7 on page 7 for detailed instructions. NOTE: FLAT SIDE FACES FRONT!

**11** Attach (1) Grid "30191" per instructions on page 6, see diagram 1 for detailed instructions. Hook Chains "F" into scallopes on ring 8, see diagrams 8 & 9 on page 7 for detailed instructions. NOTE: FLAT SIDE FACES FRONT!

**12** Attach (8) Grids "30192" per instructions on page 6, see diagram 2 for detailed instructions. Hook Chains "F" into scallopes on ring 7, see diagrams 8 & 9 on page 7 for detailed instructions. NOTE: FLAT SIDE FACES FRONT!

**13** Attach (8) Grids "30193" per instructions on page 6, see diagram 3 for detailed instructions. Hook Chains "F" into scallopes on ring 6, see diagrams 8 & 9 on page 7 for detailed instructions. NOTE: FLAT SIDE FACES FRONT!

**14** Attach (8) Grids "30194" per instructions on page 6, see diagram 4 for detailed instructions. Hook Chains "F" into scallopes on ring 5, see diagrams 8 & 9 on page 7 for detailed instructions. NOTE: FLAT SIDE FACES FRONT!

**15** Attach (8) Grid "30195" per instructions on page 6, see diagram 5 for detailed instructions. Hook Chains "E" into the slots on ring 4, see diagrams 6 & 7 on page 7 for detailed instructions. NOTE: FLAT SIDE FACES FRONT!