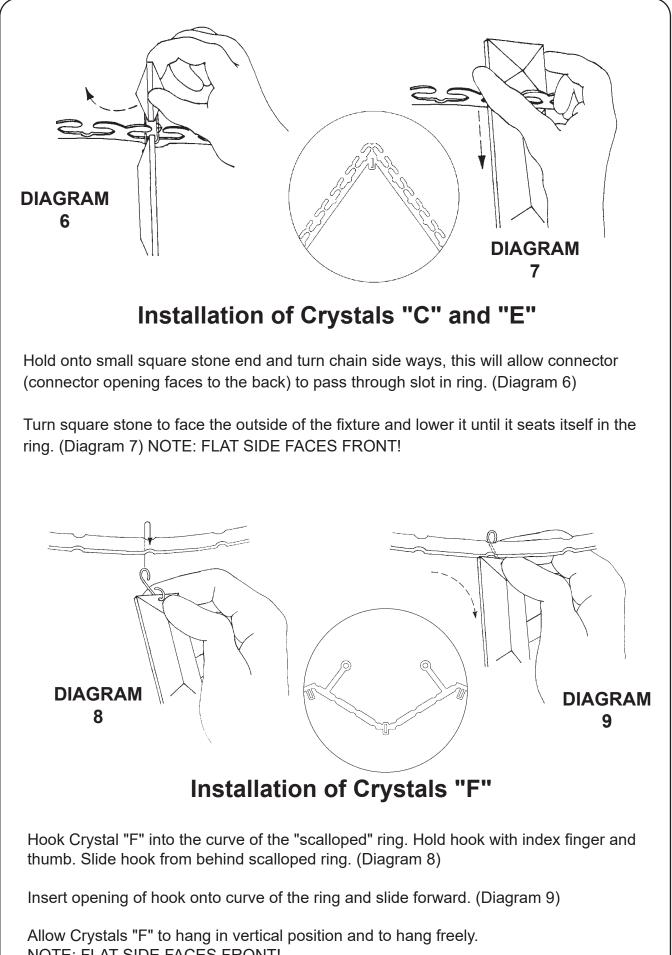

### **IMPORTANT: FOLLOW ALL STEPS IN SEQUENCE**

**7** TEST POWER TO INSURE PROPER WIRING BEFORE HANGING TRIM ON FIXTURE. MAKE SURE ALL BULBS ARE IN PLACE.

**8** Hook Chains "C" into the slots on ring 1, see diagrams 6 & 7 on page 7 for detailed instructions. NOTE: FLAT SIDE FACES FRONT!

**9** Hook Chains "C" into the slots on ring 2, see diagrams 6 & 7 on page 7 for detailed instructions. NOTE: FLAT SIDE FACES FRONT!

**10** Hook Chains "C" into the slots on ring 3, see diagrams 6 & 7 on page 7 for detailed instructions. NOTE: FLAT SIDE FACES FRONT!

**11** Attach (1) Grid "30191" per instructions on page 6, see diagram 1 for detailed instructions. Hook Chains "F" into scallopes on ring 8, see diagrams 8 & 9 on page 7 for detailed instructions. NOTE: FLAT SIDE FACES FRONT!

**12** Attach (8) Grids "30192" per instructions on page 6, see diagram 2 for detailed instructions. Hook Chains "F" into scallopes on ring 7, see diagrams 8 & 9 on page 7 for detailed instructions. NOTE: FLAT SIDE FACES FRONT!

**13** Attach (8) Grids "30193" per instructions on page 6, see diagram 3 for detailed instructions. Hook Chains "F" into scallopes on ring 6, see diagrams 8 & 9 on page 7 for detailed instructions. NOTE: FLAT SIDE FACES FRONT!

**14** Attach (8) Grids "30194" per instructions on page 6, see diagram 4 for detailed instructions. Hook Chains "F" into scallopes on ring 5, see diagrams 8 & 9 on page 7 for detailed instructions. NOTE: FLAT SIDE FACES FRONT!

**15** Attach (8) Grid "30195" per instructions on page 6, see diagram 5 for detailed instructions. Hook Chains "E" into the slots on ring 4, see diagrams 6 & 7 on page 7 for detailed instructions. NOTE: FLAT SIDE FACES FRONT!