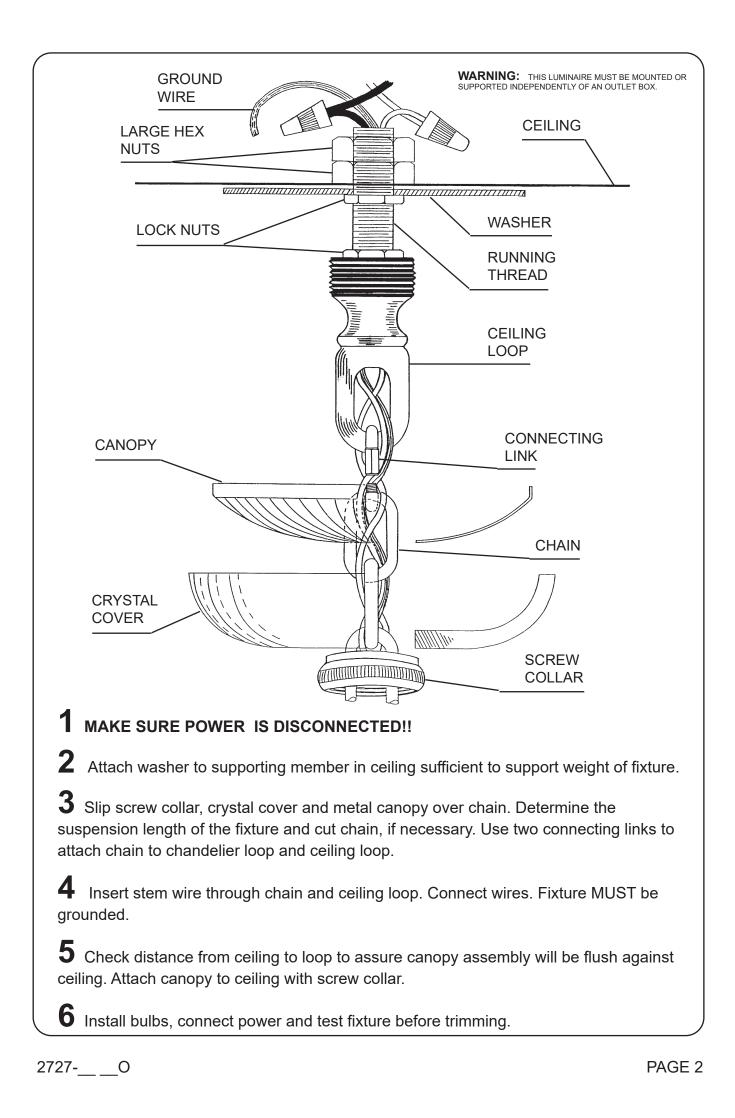

### **IMPORTANT: FOLLOW ALL STEPS IN SEQUENCE**

**7** TEST POWER TO INSURE PROPER WIRING BEFORE HANGING TRIM ON FIXTURE. MAKE SURE ALL BULBS ARE IN PLACE.

**8** Hook Chains "C" into the slots on ring 1, see diagrams 6 & 7 on page 7 for detailed instructions. NOTE: FLAT SIDE FACES FRONT!

**9** Hook Chains "C" into the slots on ring 2, see diagrams 6 & 7 on page 7 for detailed instructions. NOTE: FLAT SIDE FACES FRONT!

**10** Hook Chains "C" into the slots on ring 3, see diagrams 6 & 7 on page 7 for detailed instructions. NOTE: FLAT SIDE FACES FRONT!