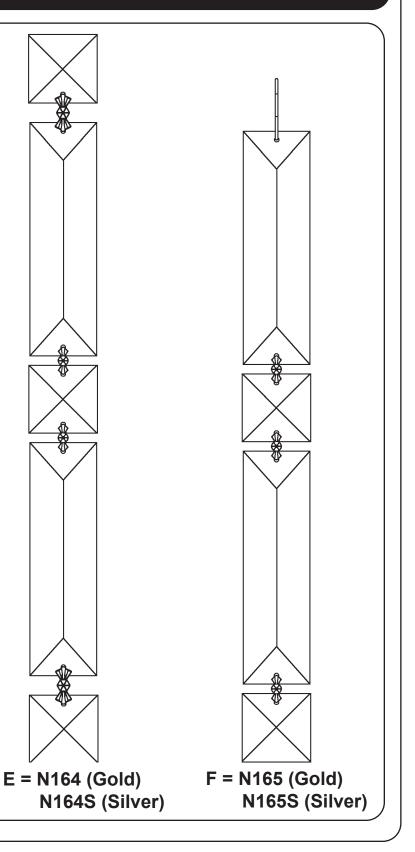

### **IMPORTANT: FOLLOW ALL STEPS IN SEQUENCE**

**7** TEST POWER TO INSURE PROPER WIRING BEFORE HANGING TRIM ON FIXTURE. MAKE SURE ALL BULBS ARE IN PLACE.

**8** Hook Chains "C" into the slots on ring 1, see diagrams 6 & 7 on page 7 for detailed instructions. NOTE: FLAT SIDE FACES FRONT!

**9** Hook Chains "C" into the slots on ring 2, see diagrams 6 & 7 on page 7 for detailed instructions. NOTE: FLAT SIDE FACES FRONT!

**10** Hook Chains "C" into the slots on ring 3, see diagrams 6 & 7 on page 7 for detailed instructions. NOTE: FLAT SIDE FACES FRONT!

**15** Attach (8) Grid "30195" per instructions on page 6, see diagram 5 for detailed instructions. Hook Chains "E" into the slots on ring 4, see diagrams 6 & 7 on page 7 for detailed instructions. NOTE: FLAT SIDE FACES FRONT!