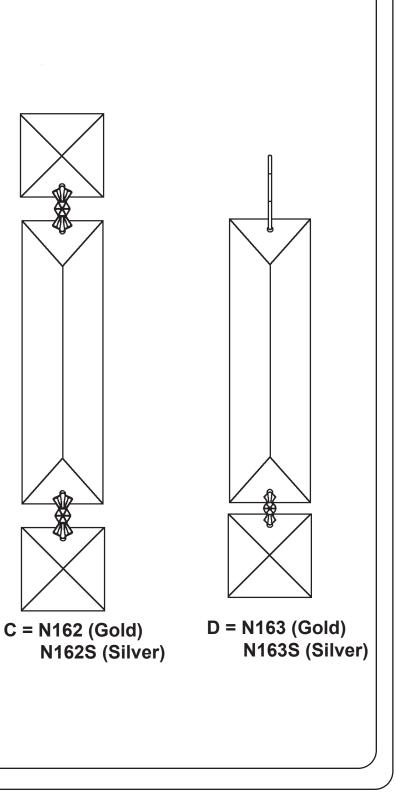

**15** Attach (8) Grid "30195" per instructions on page 6, see diagram 5 for detailed instructions. Hook Chains "C" into the slots on ring 4, see diagrams 6 & 7 on page 7 for detailed instructions. NOTE: FLAT SIDE FACES FRONT!

**11** Attach (1) Grid "30191" per instructions on page 6, see diagram 1 for detailed instructions. Hook Chains "D" into scallopes on ring 8, see diagrams 8 & 9 on page 7 for detailed instructions. NOTE: FLAT SIDE FACES FRONT!