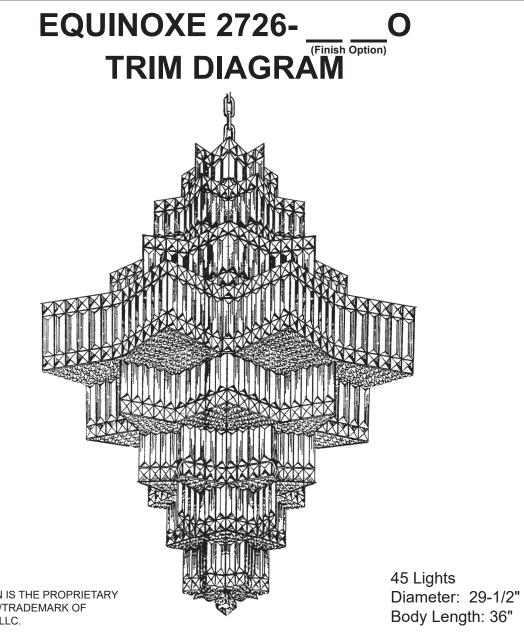

|  | BULBS:   | 45 - Candle shaped ca |
|--|----------|-----------------------|
|  |          | for best appearance.  |
|  |          | 60 - Watts Maximum    |
|  | WARNING: | This chandelier meets |
|  |          | UL/CSA certification. |
|  |          |                       |

IMPORTANT Please record the following information for future service. Four-digit number on outside of carton. CODE #

# **SCHONBEK**

andelabra base B10 bulbs, recommend 25 watts

UL/CSA requirements. Any tampering will void

NOTE: FLAT SIDE FACES FRONT!

2726-\_\_\_O

2726-\_\_\_O

## TRIM ID SHEET FOR ORDERING SPARE PARTS. PLEASE SAVE FOR CLEANING FIXTURE!

PAGE 3