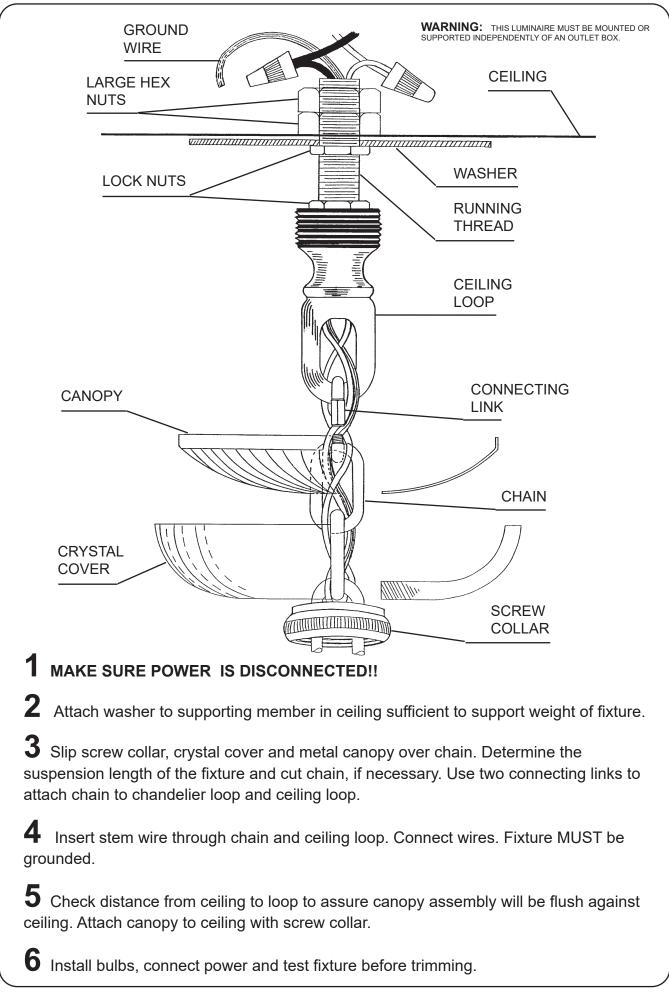

## **SCHONBEK**

HIS DESIGN IS THE PROPRIETARY TRADE DRESS/TRADEMARK OF W SCHONBEK LLC.

CAUTION... RISK OF ELECTRICAL SHOCK. Make sure the electrical supply to the chandelier is turned off at the main fuse or circuit breaker before doing any installation. All electrical components must be installed by a licensed electrician in accordance with the National Electric Code and the appropriate local electrical codes. HANGING WEIGHT: 66 lbs.

|  | BULBS:   | 45 - Candle shaped ca |
|--|----------|-----------------------|
|  |          | for best appearance.  |
|  |          | 60 - Watts Maximum    |
|  | WARNING: | This chandelier meets |
|  |          | UL/CSA certification. |
|  |          |                       |

IMPORTANT Please record the following information for future service. Four-digit number on outside of carton. CODE #