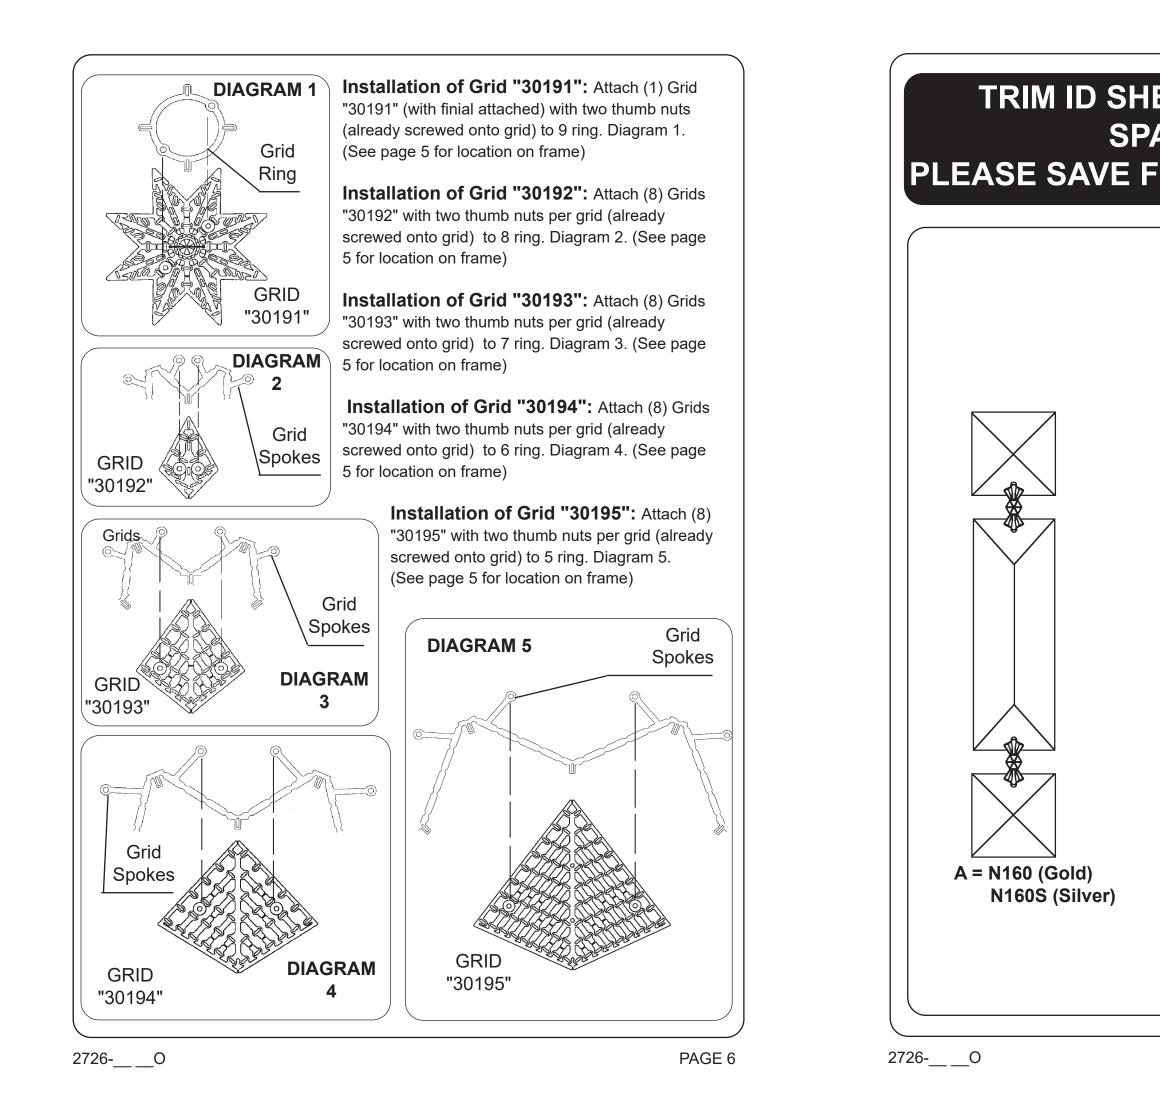

**11** Attach (1) Grid "30191" per instructions on page 6, see diagram 1 for detailed instructions. Hook Chains "D" into scallopes on ring 8, see diagrams 8 & 9 on page 7 for detailed instructions. NOTE: FLAT SIDE FACES FRONT!

**12** Attach (8) Grids "30192" per instructions on page 6, see diagram 2 for detailed instructions. Hook Chains "D" into scallopes on ring 7, see diagrams 8 & 9 on page 7 for detailed instructions. NOTE: FLAT SIDE FACES FRONT!

**13** Attach (8) Grids "30193" per instructions on page 6, see diagram 3 for detailed instructions. Hook Chains "D" into scallopes on ring 6, see diagrams 8 & 9 on page 7 for detailed instructions. NOTE: FLAT SIDE FACES FRONT!

**14** Attach (8) Grids "30194" per instructions on page 6, see diagram 4 for detailed instructions. Hook Chains "D" into scallopes on ring 5, see diagrams 8 & 9 on page 7 for detailed instructions. NOTE: FLAT SIDE FACES FRONT!

**15** Attach (8) Grid "30195" per instructions on page 6, see diagram 5 for detailed instructions. Hook Chains "C" into the slots on ring 4, see diagrams 6 & 7 on page 7 for detailed instructions. NOTE: FLAT SIDE FACES FRONT!