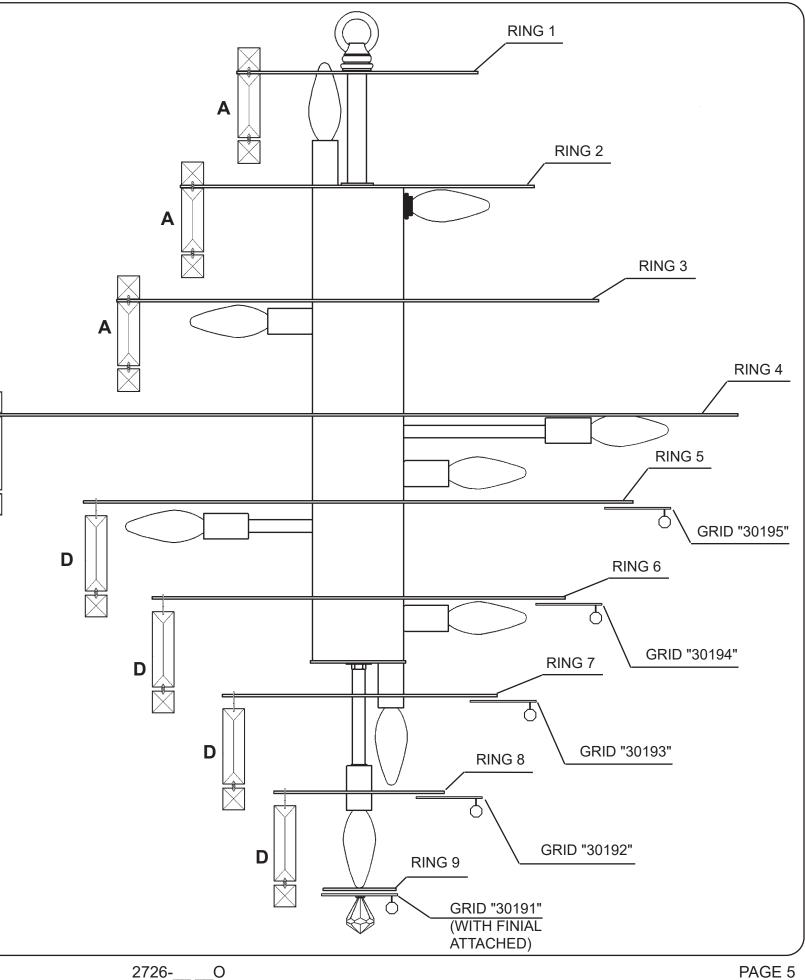

### **IMPORTANT: FOLLOW ALL STEPS IN SEQUENCE**

7 TEST POWER TO INSURE PROPER WIRING BEFORE HANGING TRIM ON FIXTURE. MAKE SURE ALL BULBS ARE IN PLACE.

**8** Hook Chains "A" into the slots on ring 1, see diagrams 6 & 7 on page 7 for detailed instructions. NOTE: FLAT SIDE FACES FRONT!

**9** Hook Chains "A" into the slots on ring 2, see diagrams 6 & 7 on page 7 for detailed instructions. NOTE: FLAT SIDE FACES FRONT!

**10** Hook Chains "A" into the slots on ring 3, see diagrams 6 & 7 on page 7 for detailed instructions. NOTE: FLAT SIDE FACES FRONT!

**11** Attach (1) Grid "30191" per instructions on page 6, see diagram 1 for detailed instructions. Hook Chains "D" into scallopes on ring 8, see diagrams 8 & 9 on page 7 for detailed instructions. NOTE: FLAT SIDE FACES FRONT!

**12** Attach (8) Grids "30192" per instructions on page 6, see diagram 2 for detailed instructions. Hook Chains "D" into scallopes on ring 7, see diagrams 8 & 9 on page 7 for detailed instructions. NOTE: FLAT SIDE FACES FRONT!

**13** Attach (8) Grids "30193" per instructions on page 6, see diagram 3 for detailed instructions. Hook Chains "D" into scallopes on ring 6, see diagrams 8 & 9 on page 7 for detailed instructions. NOTE: FLAT SIDE FACES FRONT!

**14** Attach (8) Grids "30194" per instructions on page 6, see diagram 4 for detailed instructions. Hook Chains "D" into scallopes on ring 5, see diagrams 8 & 9 on page 7 for detailed instructions. NOTE: FLAT SIDE FACES FRONT!

**15** Attach (8) Grid "30195" per instructions on page 6, see diagram 5 for detailed instructions. Hook Chains "C" into the slots on ring 4, see diagrams 6 & 7 on page 7 for detailed instructions. NOTE: FLAT SIDE FACES FRONT!