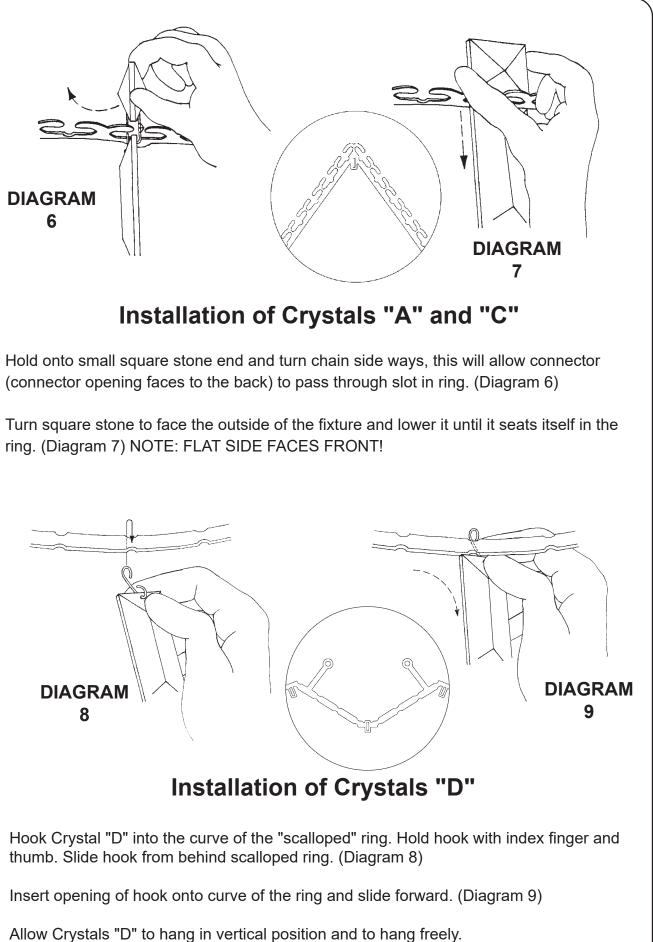

### **IMPORTANT: FOLLOW ALL STEPS IN SEQUENCE**

7 TEST POWER TO INSURE PROPER WIRING BEFORE HANGING TRIM ON FIXTURE. MAKE SURE ALL BULBS ARE IN PLACE.

**8** Hook Chains "A" into the slots on ring 1, see diagrams 6 & 7 on page 7 for detailed instructions. NOTE: FLAT SIDE FACES FRONT!

**9** Hook Chains "A" into the slots on ring 2, see diagrams 6 & 7 on page 7 for detailed instructions. NOTE: FLAT SIDE FACES FRONT!

**10** Hook Chains "A" into the slots on ring 3, see diagrams 6 & 7 on page 7 for detailed instructions. NOTE: FLAT SIDE FACES FRONT!

**11** Attach (1) Grid "30191" per instructions on page 6, see diagram 1 for detailed instructions. Hook Chains "D" into scallopes on ring 8, see diagrams 8 & 9 on page 7 for detailed instructions. NOTE: FLAT SIDE FACES FRONT!

**12** Attach (8) Grids "30192" per instructions on page 6, see diagram 2 for detailed instructions. Hook Chains "D" into scallopes on ring 7, see diagrams 8 & 9 on page 7 for detailed instructions. NOTE: FLAT SIDE FACES FRONT!

**13** Attach (8) Grids "30193" per instructions on page 6, see diagram 3 for detailed instructions. Hook Chains "D" into scallopes on ring 6, see diagrams 8 & 9 on page 7 for detailed instructions. NOTE: FLAT SIDE FACES FRONT!

**14** Attach (8) Grids "30194" per instructions on page 6, see diagram 4 for detailed instructions. Hook Chains "D" into scallopes on ring 5, see diagrams 8 & 9 on page 7 for detailed instructions. NOTE: FLAT SIDE FACES FRONT!

**15** Attach (8) Grid "30195" per instructions on page 6, see diagram 5 for detailed instructions. Hook Chains "C" into the slots on ring 4, see diagrams 6 & 7 on page 7 for detailed instructions. NOTE: FLAT SIDE FACES FRONT!