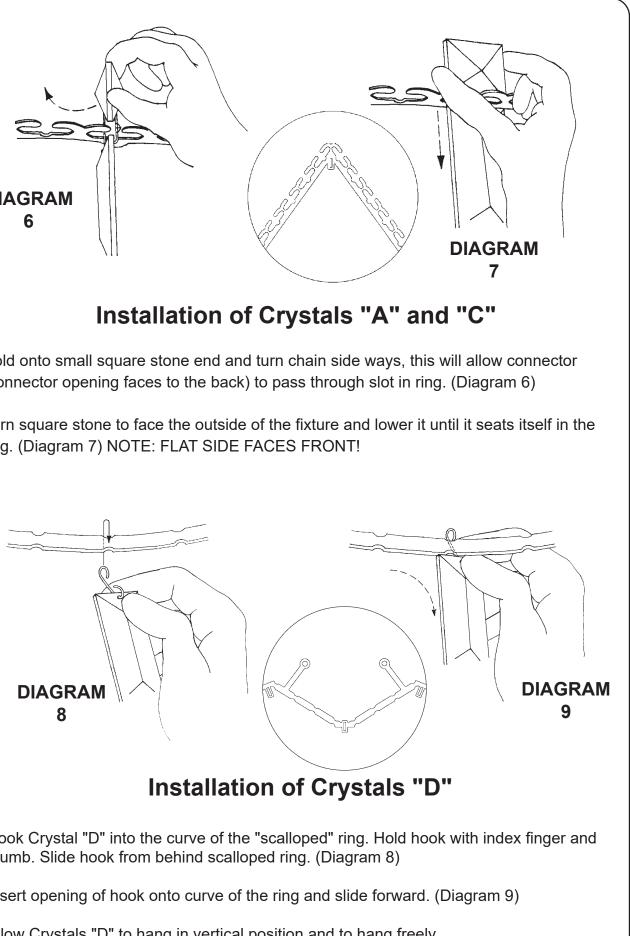

### **IMPORTANT: FOLLOW ALL STEPS IN SEQUENCE**

7 TEST POWER TO INSURE PROPER WIRING BEFORE HANGING TRIM ON FIXTURE. MAKE SURE ALL BULBS ARE IN PLACE.

**8** Hook Chains "A" into the slots on ring 1, see diagrams 6 & 7 on page 7 for detailed instructions. NOTE: FLAT SIDE FACES FRONT!

**9** Hook Chains "A" into the slots on ring 2, see diagrams 6 & 7 on page 7 for detailed instructions. NOTE: FLAT SIDE FACES FRONT!

**10** Hook Chains "A" into the slots on ring 3, see diagrams 6 & 7 on page 7 for detailed instructions. NOTE: FLAT SIDE FACES FRONT!

**11** Attach (1) Grid "30191" per instructions on page 6, see diagram 1 for detailed instructions. Hook Chains "D" into scallopes on ring 8, see diagrams 8 & 9 on page 7 for detailed instructions. NOTE: FLAT SIDE FACES FRONT!

**12** Attach (8) Grids "30192" per instructions on page 6, see diagram 2 for detailed instructions. Hook Chains "D" into scallopes on ring 7, see diagrams 8 & 9 on page 7 for detailed instructions. NOTE: FLAT SIDE FACES FRONT!

**13** Attach (8) Grids "30193" per instructions on page 6, see diagram 3 for detailed instructions. Hook Chains "D" into scallopes on ring 6, see diagrams 8 & 9 on page 7 for detailed instructions. NOTE: FLAT SIDE FACES FRONT!

**14** Attach (8) Grids "30194" per instructions on page 6, see diagram 4 for detailed instructions. Hook Chains "D" into scallopes on ring 5, see diagrams 8 & 9 on page 7 for detailed instructions. NOTE: FLAT SIDE FACES FRONT!

**15** Attach (8) Grid "30195" per instructions on page 6, see diagram 5 for detailed instructions. Hook Chains "C" into the slots on ring 4, see diagrams 6 & 7 on page 7 for detailed instructions. NOTE: FLAT SIDE FACES FRONT!