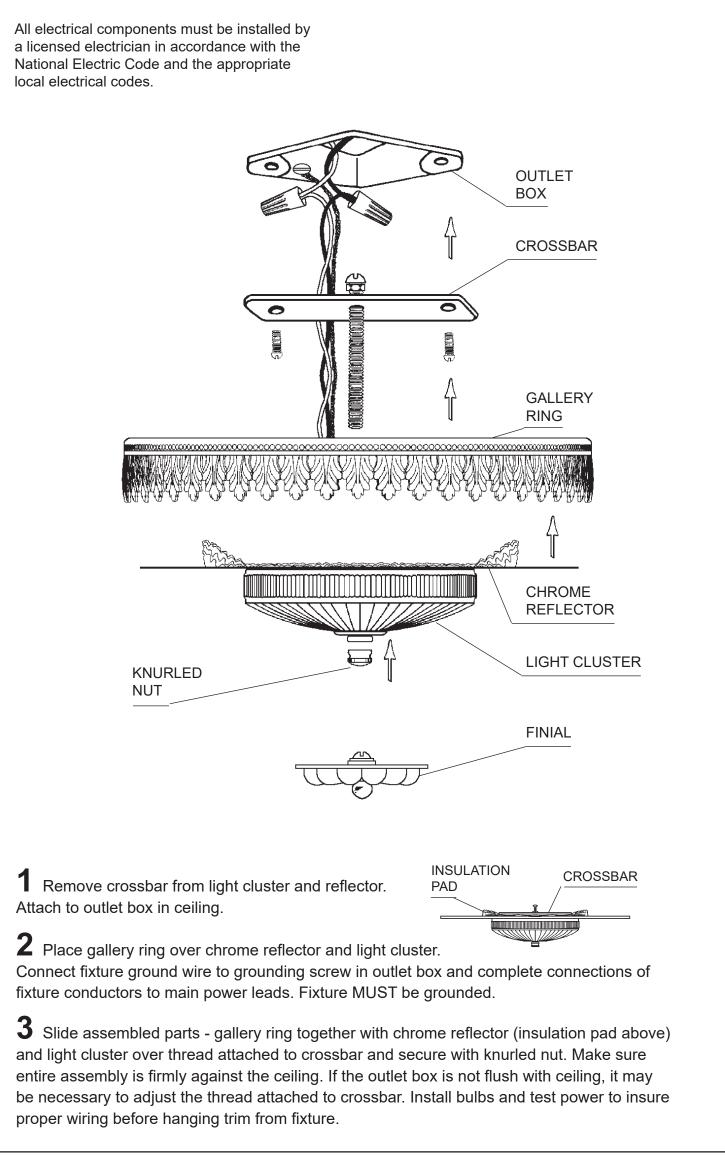

## SCHONBEK S

1558-\_\_\_O

| Ŵ | <u>^^^</u> |              |
|---|------------|--------------|
|   |            |              |
|   |            | $\mathbb{W}$ |

| <br>Ϋ́ |
|--------|

| Δ | ŴŴŴ       |  | , |
|---|-----------|--|---|
| Å | <br>RRRRR |  |   |
|   |           |  |   |
|   |           |  |   |
|   |           |  | Ц |
|   |           |  | A |

# **SCHONBEK**

| Ŵ | <u>^^^</u> |              |
|---|------------|--------------|
|   |            |              |
|   |            | $\mathbb{W}$ |

| wwww |           |
|------|-----------|
|      |           |
|      | $\square$ |
|      | Y         |

| Δ | ŴŴŴ       |  | , |
|---|-----------|--|---|
| Å | <br>RRRRR |  |   |
|   |           |  |   |
|   |           |  |   |
|   |           |  | Ц |
|   |           |  | A |

1558-\_\_\_S