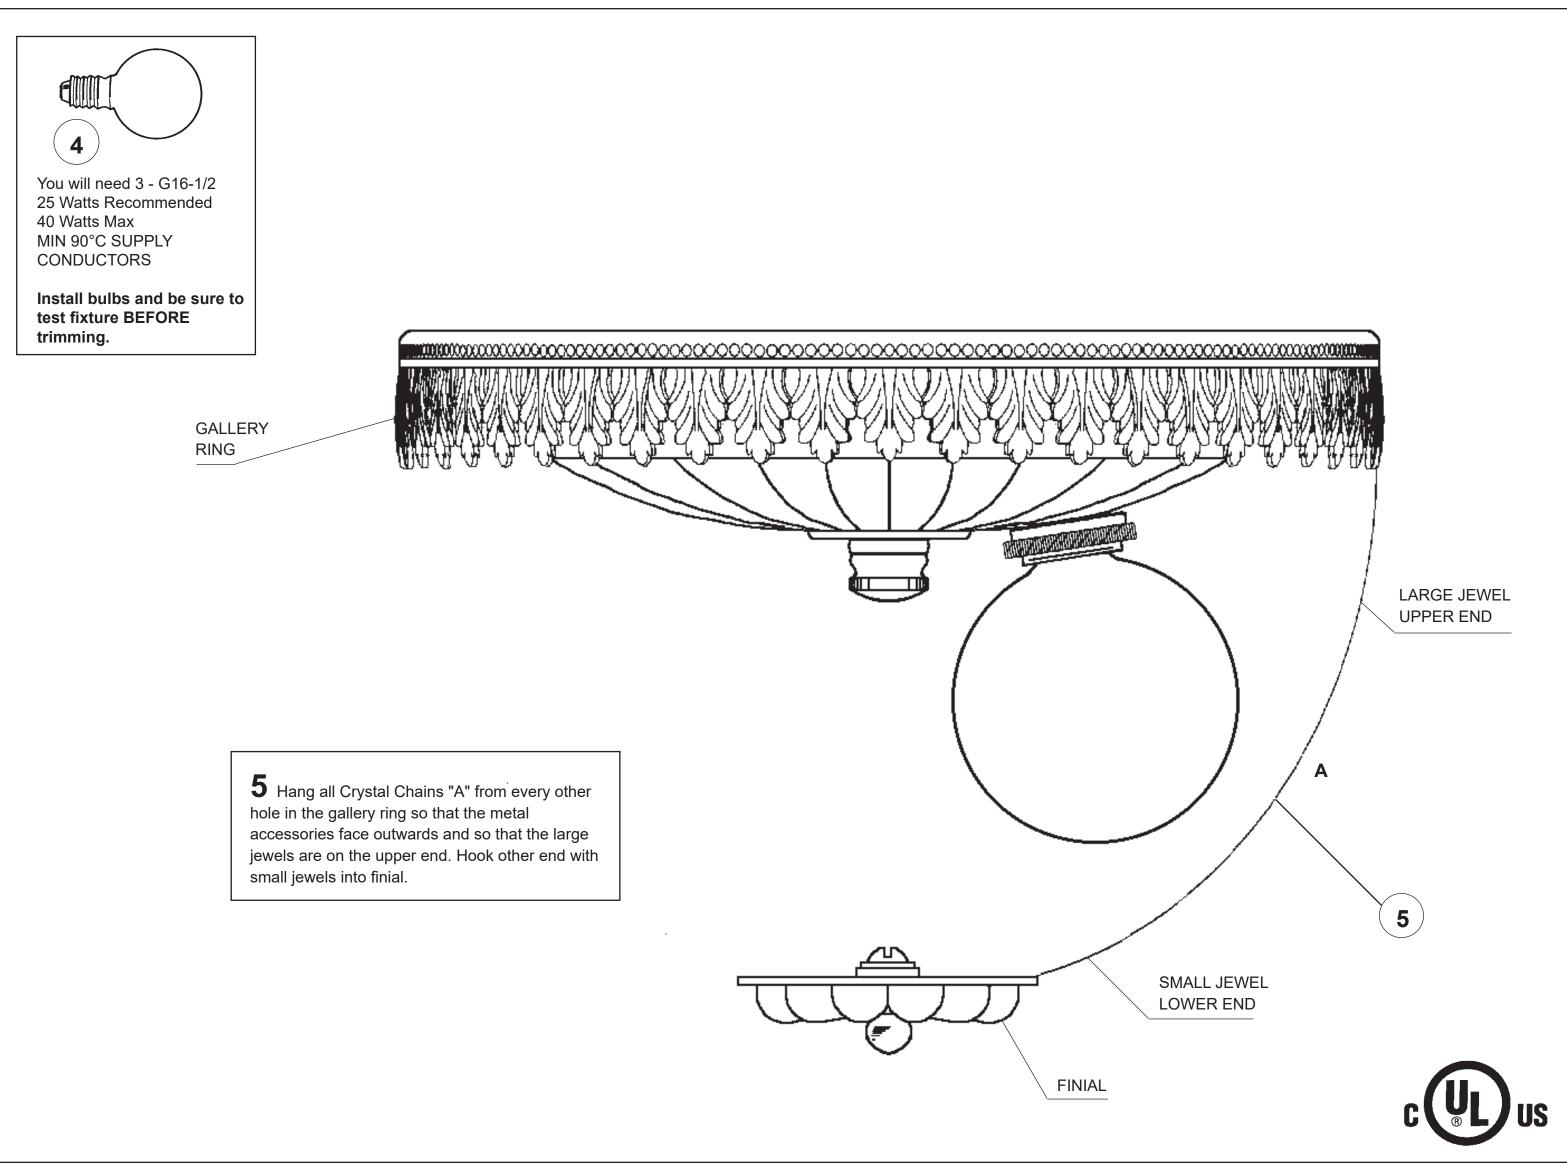

### SCHONBEK S

3 Lights Diameter: 8" Body Length: 5-1/2" Hanging Weight: 2 lbs.

## **SCHONBEK**

3 Lights Diameter: 8" Body Length: 5-1/2" Hanging Weight: 2 lbs.