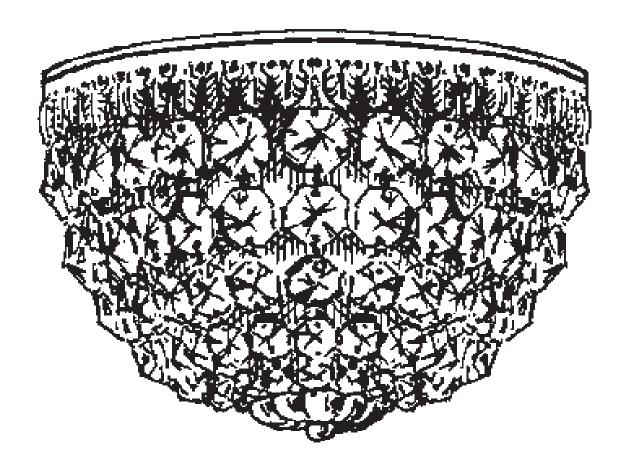

### PETITE CRYSTAL 1558-\_\_\_\_S

T HIS DESIGN IS THE PROPRIETARY TRADE DRESS/TRADEMARK OF W SCHONBEK LLC.

## **SCHONBEK**

3 Lights Diameter: 8" Body Length: 5-1/2" Hanging Weight: 2 lbs.