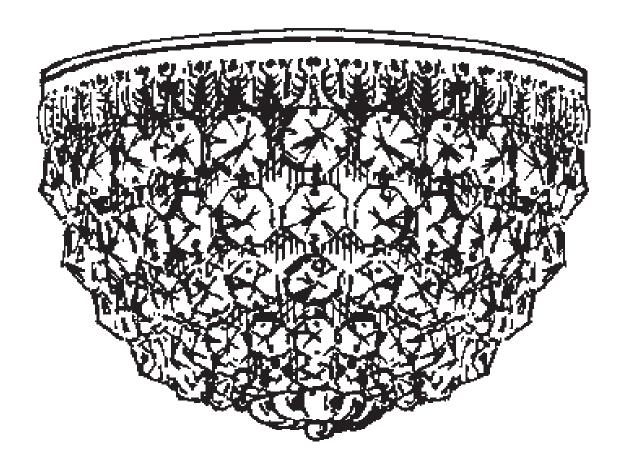

#### PETITE CRYSTAL 1558-\_\_\_O

T HIS DESIGN IS THE PROPRIETARY TRADE DRESS/TRADEMARK OF W SCHONBEK LLC.

### SCHONBEK S

3 Lights Diameter: 8" Body Length: 5-1/2" Hanging Weight: 2 lbs.