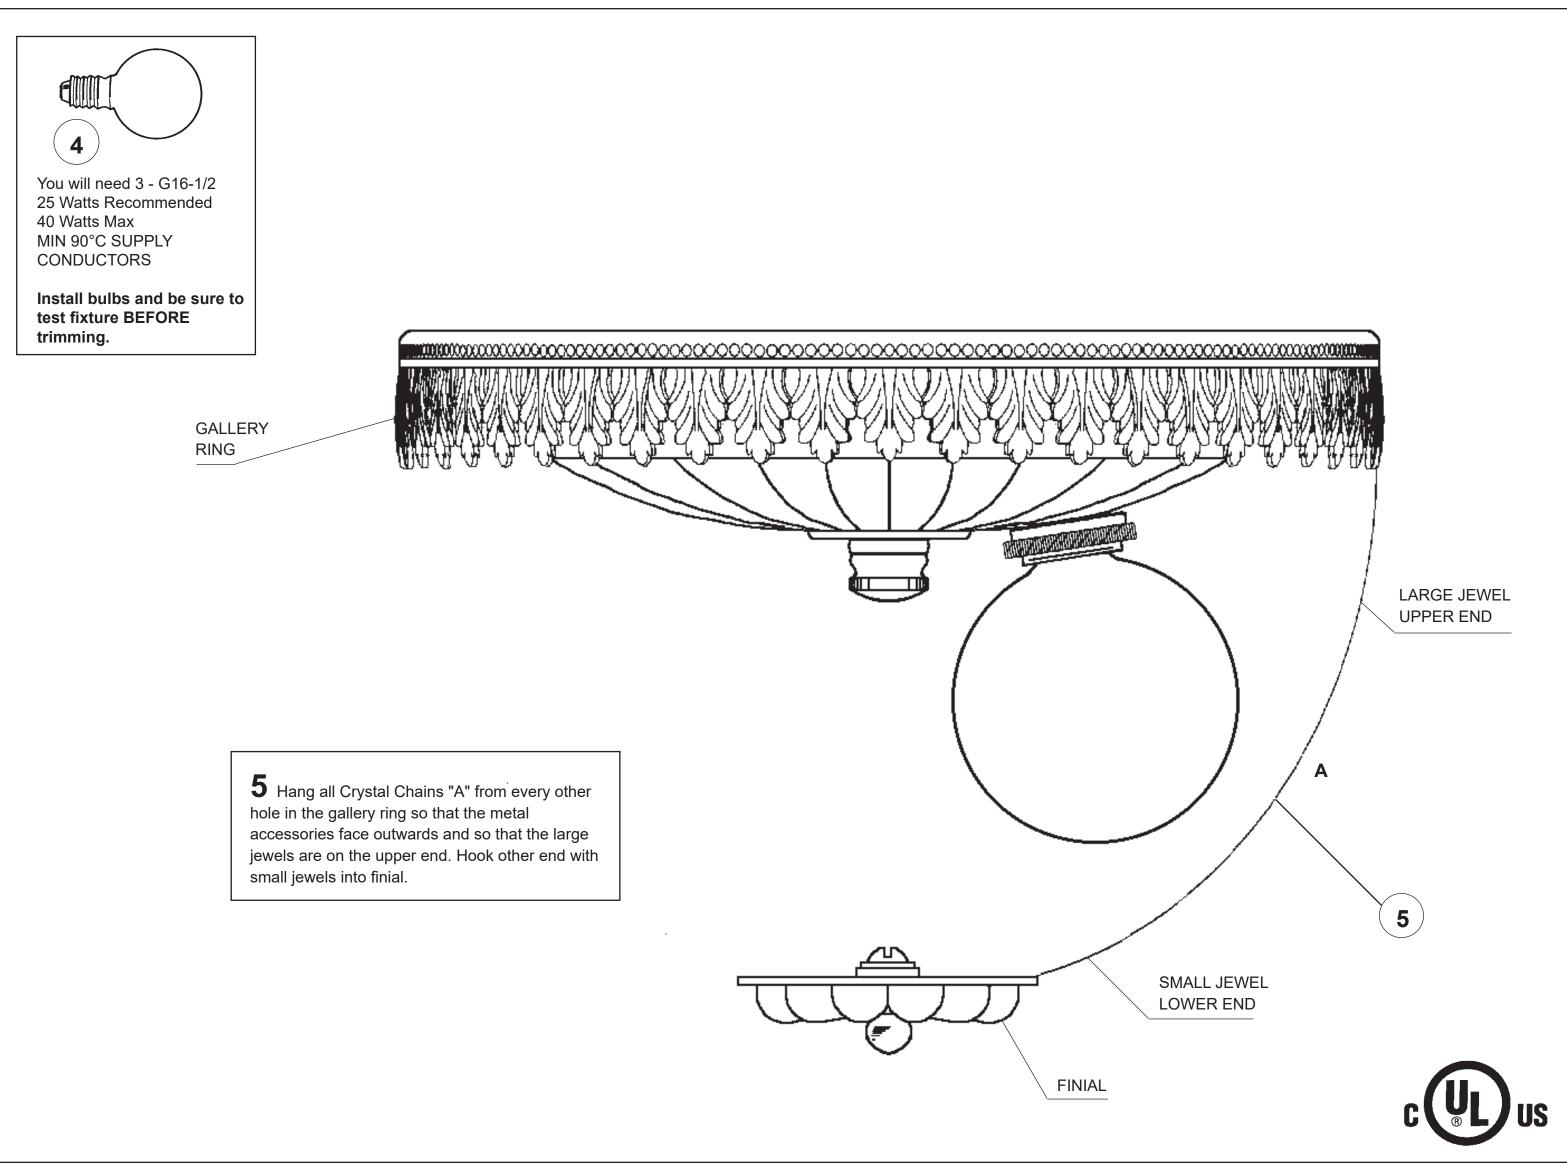

#### PETITE CRYSTAL 1558- \_\_\_\_R

T HIS DESIGN IS THE PROPRIETARY TRADE DRESS/TRADEMARK OF W SCHONBEK LLC.

## **SCHONBEK**

3 Lights Diameter: 8" Body Length: 5-1/2" Hanging Weight: 2 lbs.