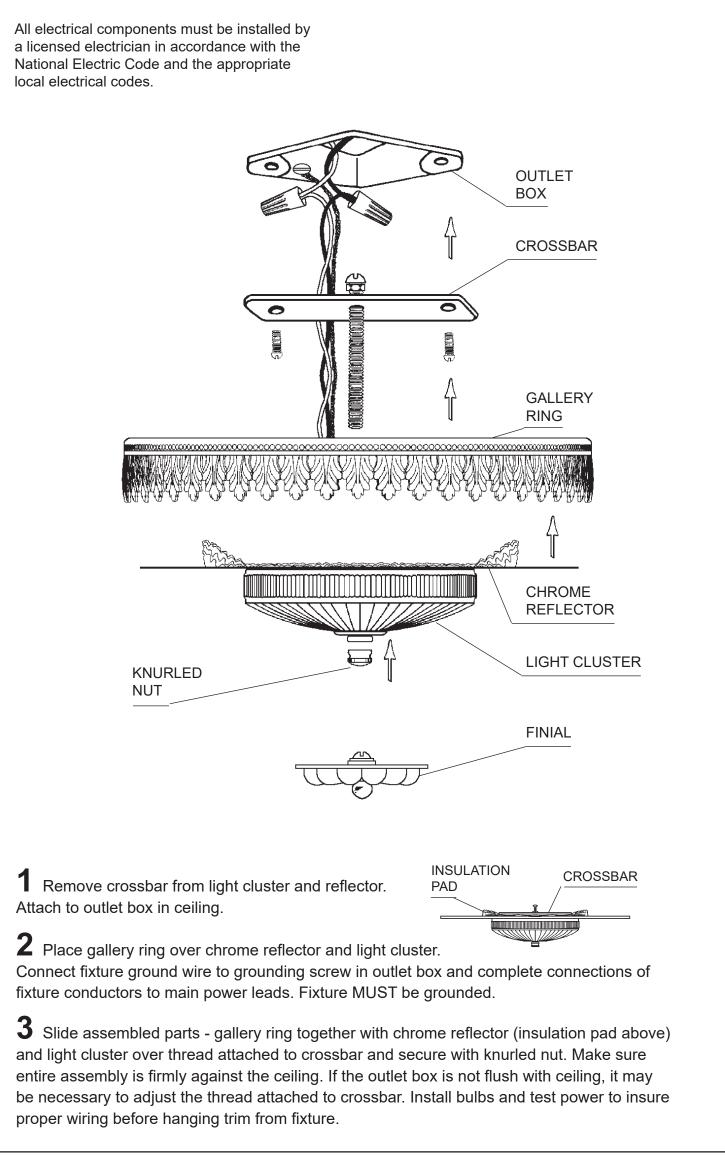

### SCHONBEK S

3 Lights Diameter: 8" Body Length: 5-1/2" Hanging Weight: 2 lbs.

## **SCHONBEK**

3 Lights Diameter: 8" Body Length: 5-1/2" Hanging Weight: 2 lbs.