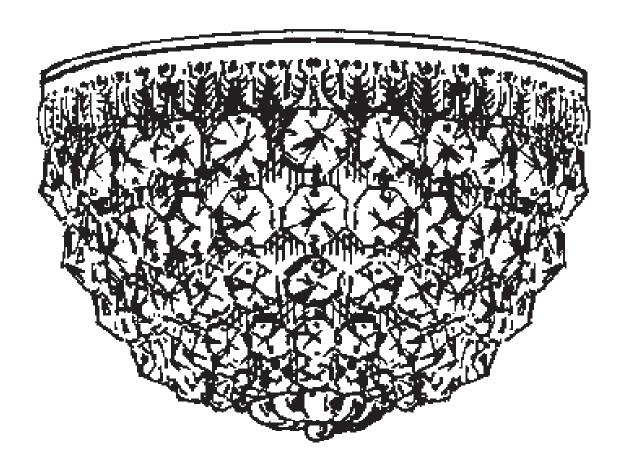

#### PETITE CRYSTAL 1558-\_\_\_O

T HIS DESIGN IS THE PROPRIETARY TRADE DRESS/TRADEMARK OF W SCHONBEK LLC.

### SCHONBEK S

3 Lights Diameter: 8" Body Length: 5-1/2" Hanging Weight: 2 lbs.

## SCHONBEK S

1558-\_\_\_O

| Ŵ | <u>^^^</u> |              |
|---|------------|--------------|
|   |            |              |
|   |            | $\mathbb{W}$ |

| <br>Ϋ́ |
|--------|

| Δ | ŴŴŴ       |  | , |
|---|-----------|--|---|
| Å | <br>RRRRR |  |   |
|   |           |  |   |
|   |           |  |   |
|   |           |  | Ц |
|   |           |  | A |

1558-<u></u>O